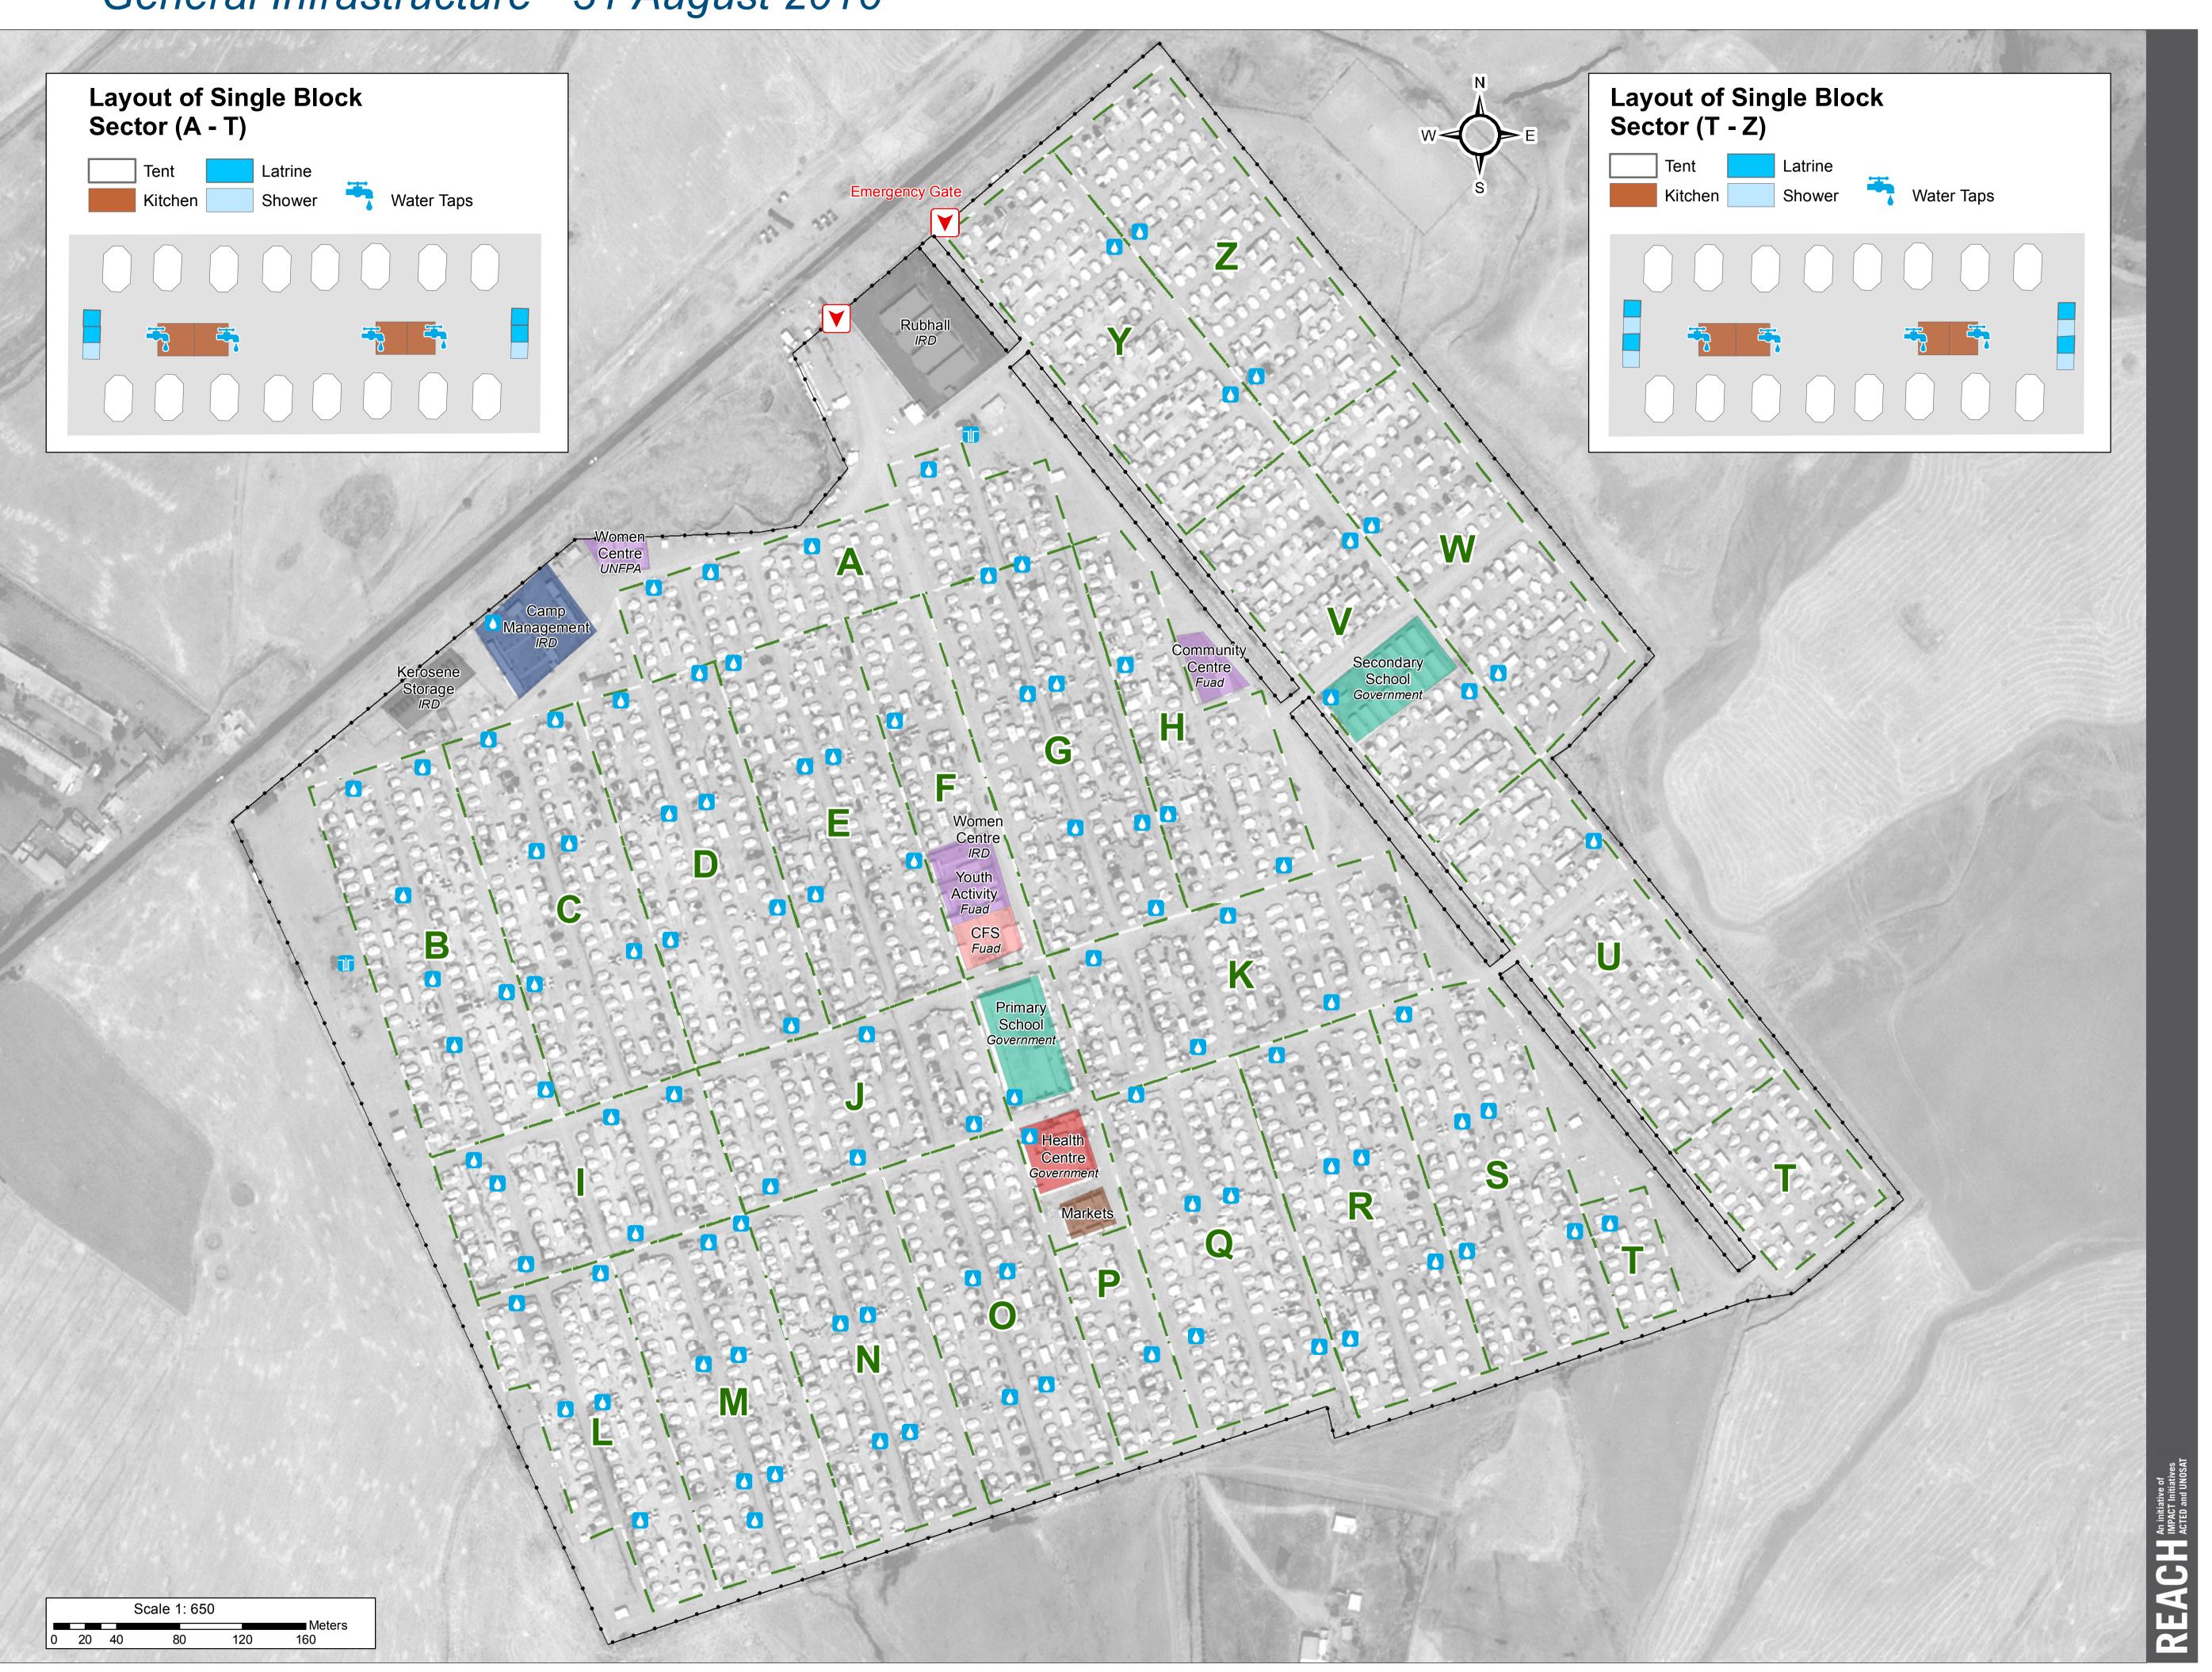

## IRAQ - Kirkuk Governorate - Laylan General Infrastructure - 31 August 2016

## Camp Infrastructure

**GPS** Coordinates of Camp Location: Longitude: 44° 31' 48.575" E (44.51667) Latitude: 35° 19' 46.44" N (35.32957)

Thematic Data: - 31/08/2016 REACH Administrative boundaries: GADM Background imagery: 29/07/2016 Airbus Projection: WGS 1984 UTM Zone 38N Contact : iraq@reach-initiative.org File: IRQ\_MAP\_IDP\_Laylan\_23Nov2016

Note: Data, designations and boundaries contained on this map are not warranted to be error-free and do not imply acceptance by the REACH partners, associates or donors mentioned on this map.