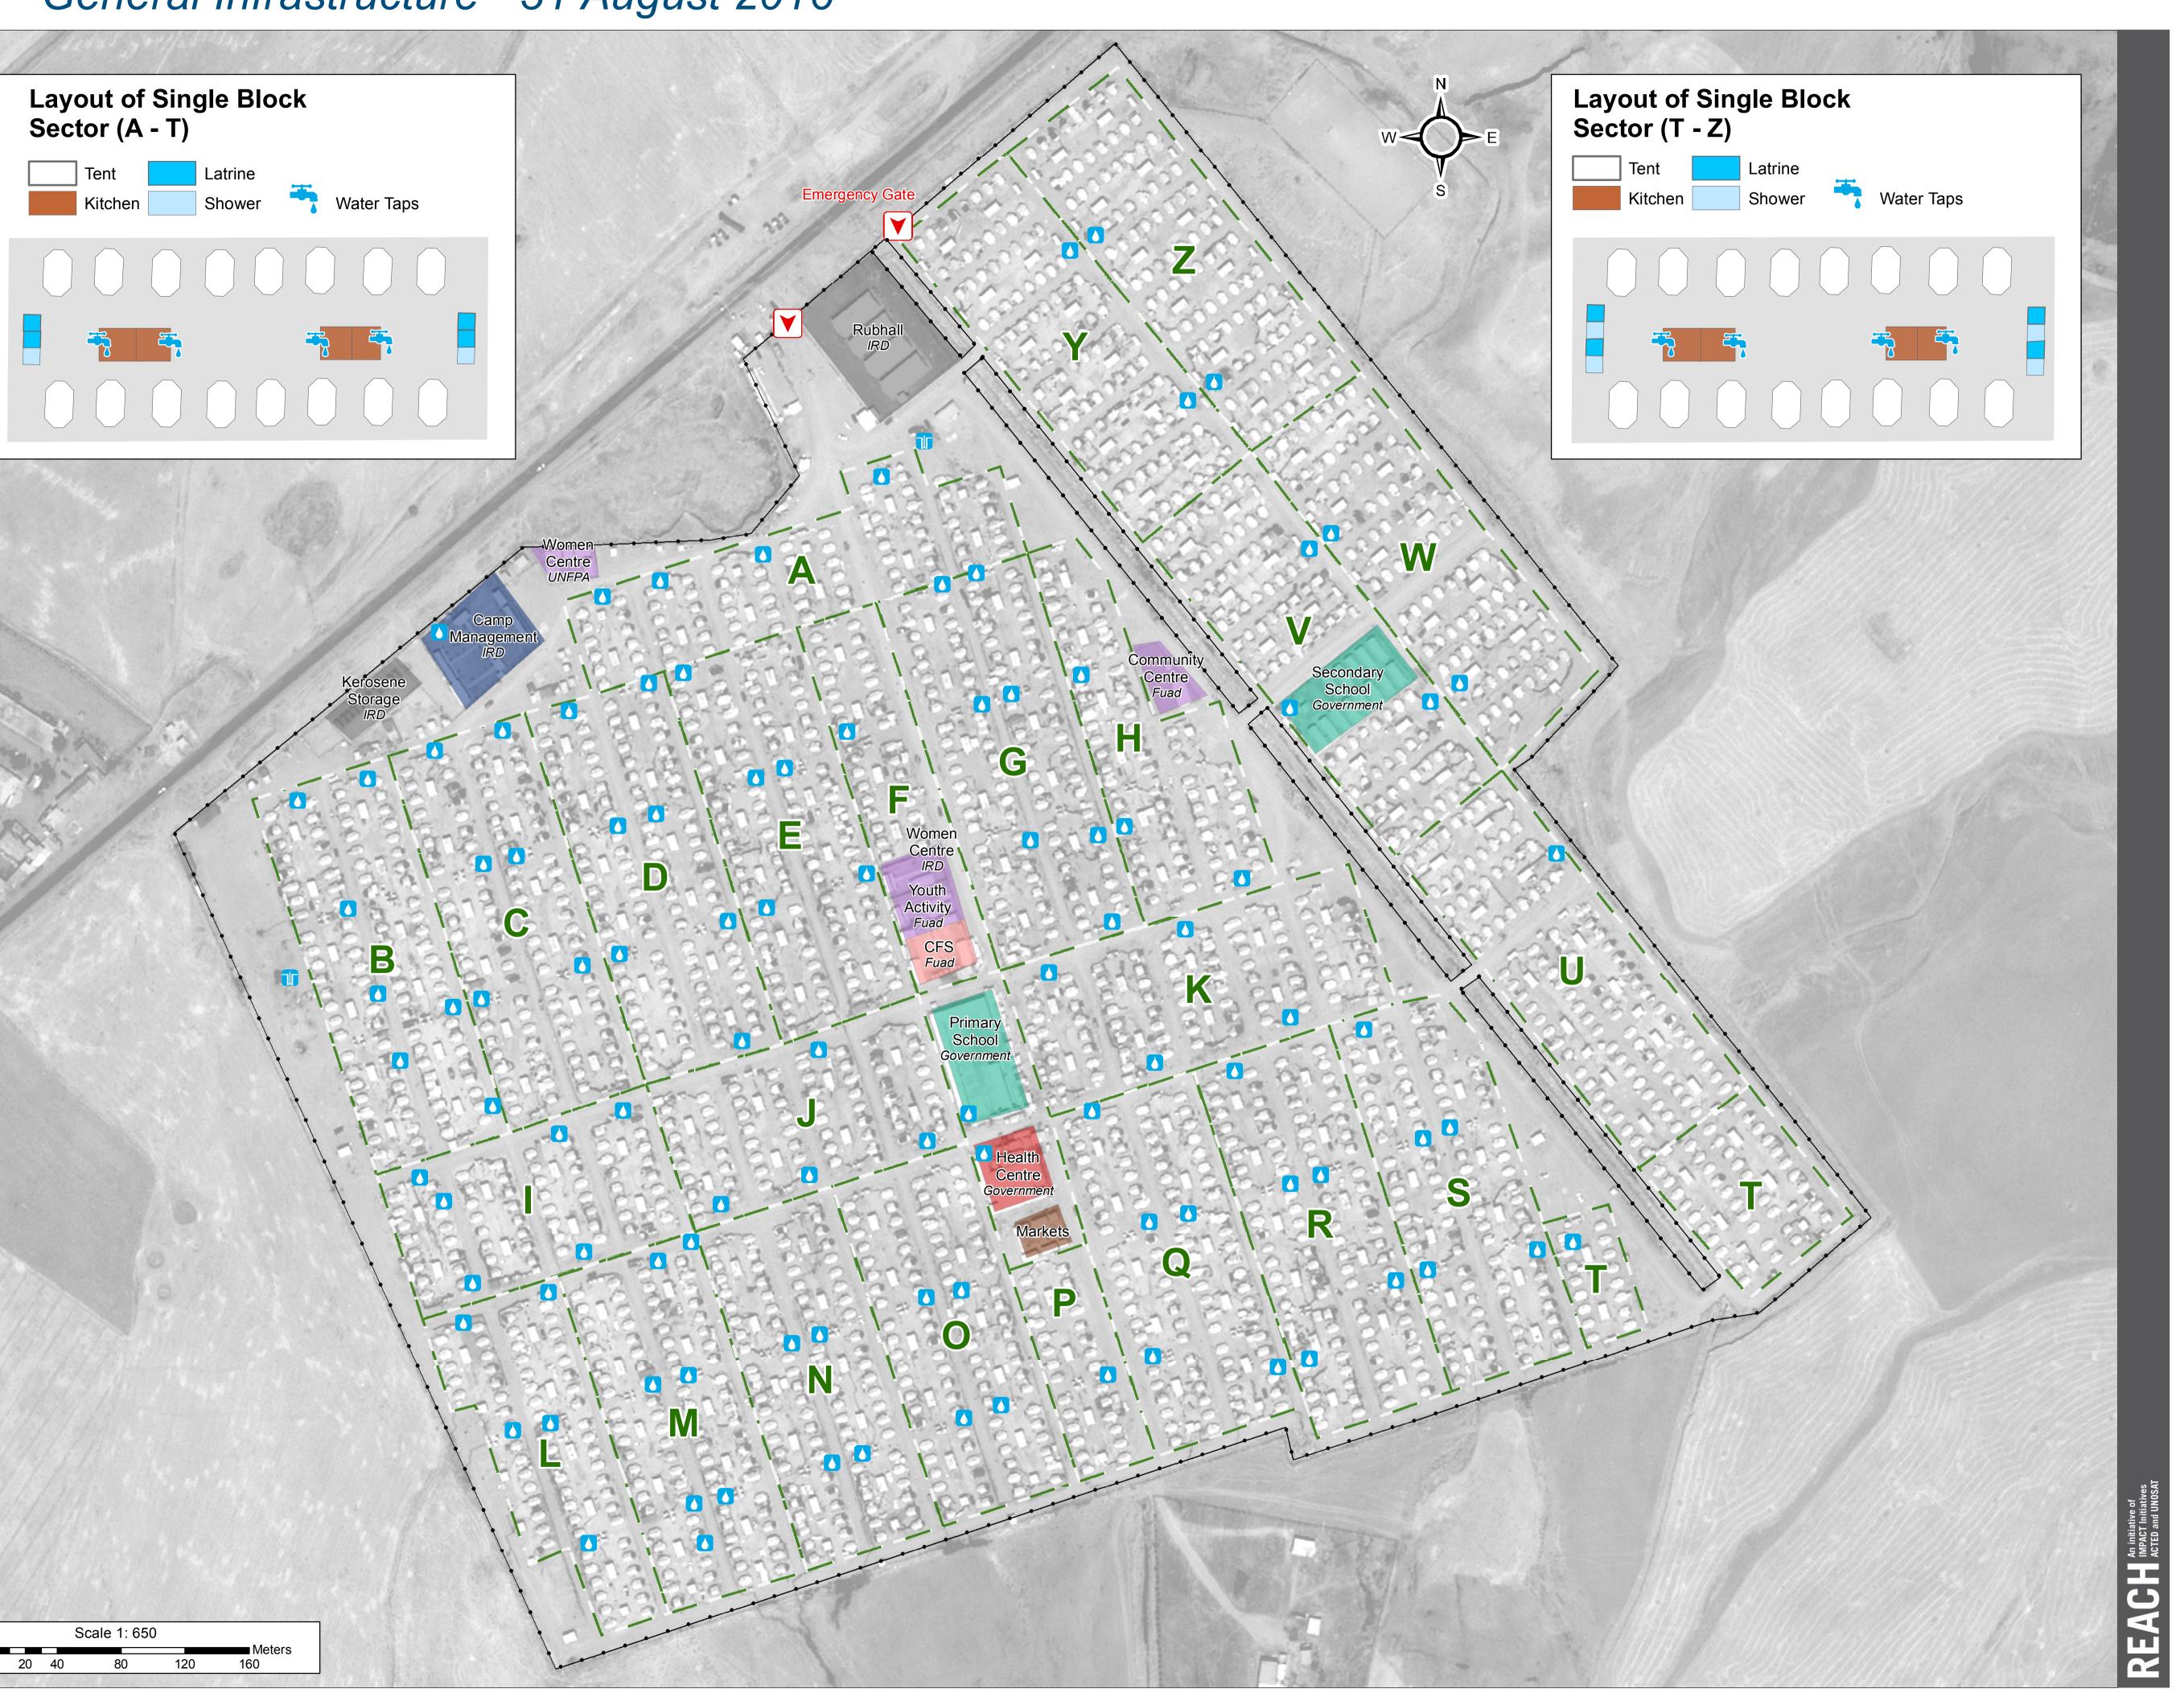

## IRAQ - Kirkuk Governorate - Laylan General Infrastructure - 31 August 2016

## Camp Infrastructure

**GPS** Coordinates of Camp Location: Longitude: 44° 31' 48.575" E (44.51667) Latitude: 35° 19' 46.44" N (35.32957)

Thematic Data: - 31/08/2016 REACH Administrative boundaries: GADM Background imagery: 29/07/2016 Airbus Projection: WGS 1984 UTM Zone 38N Contact : iraq@reach-initiative.org File: IRQ\_MAP\_IDP\_Laylan\_23Nov2016

Note: Data, designations and boundaries contained on this map are not warranted to be error-free and do not imply acceptance by the REACH partners, associates or donors mentioned on this map.