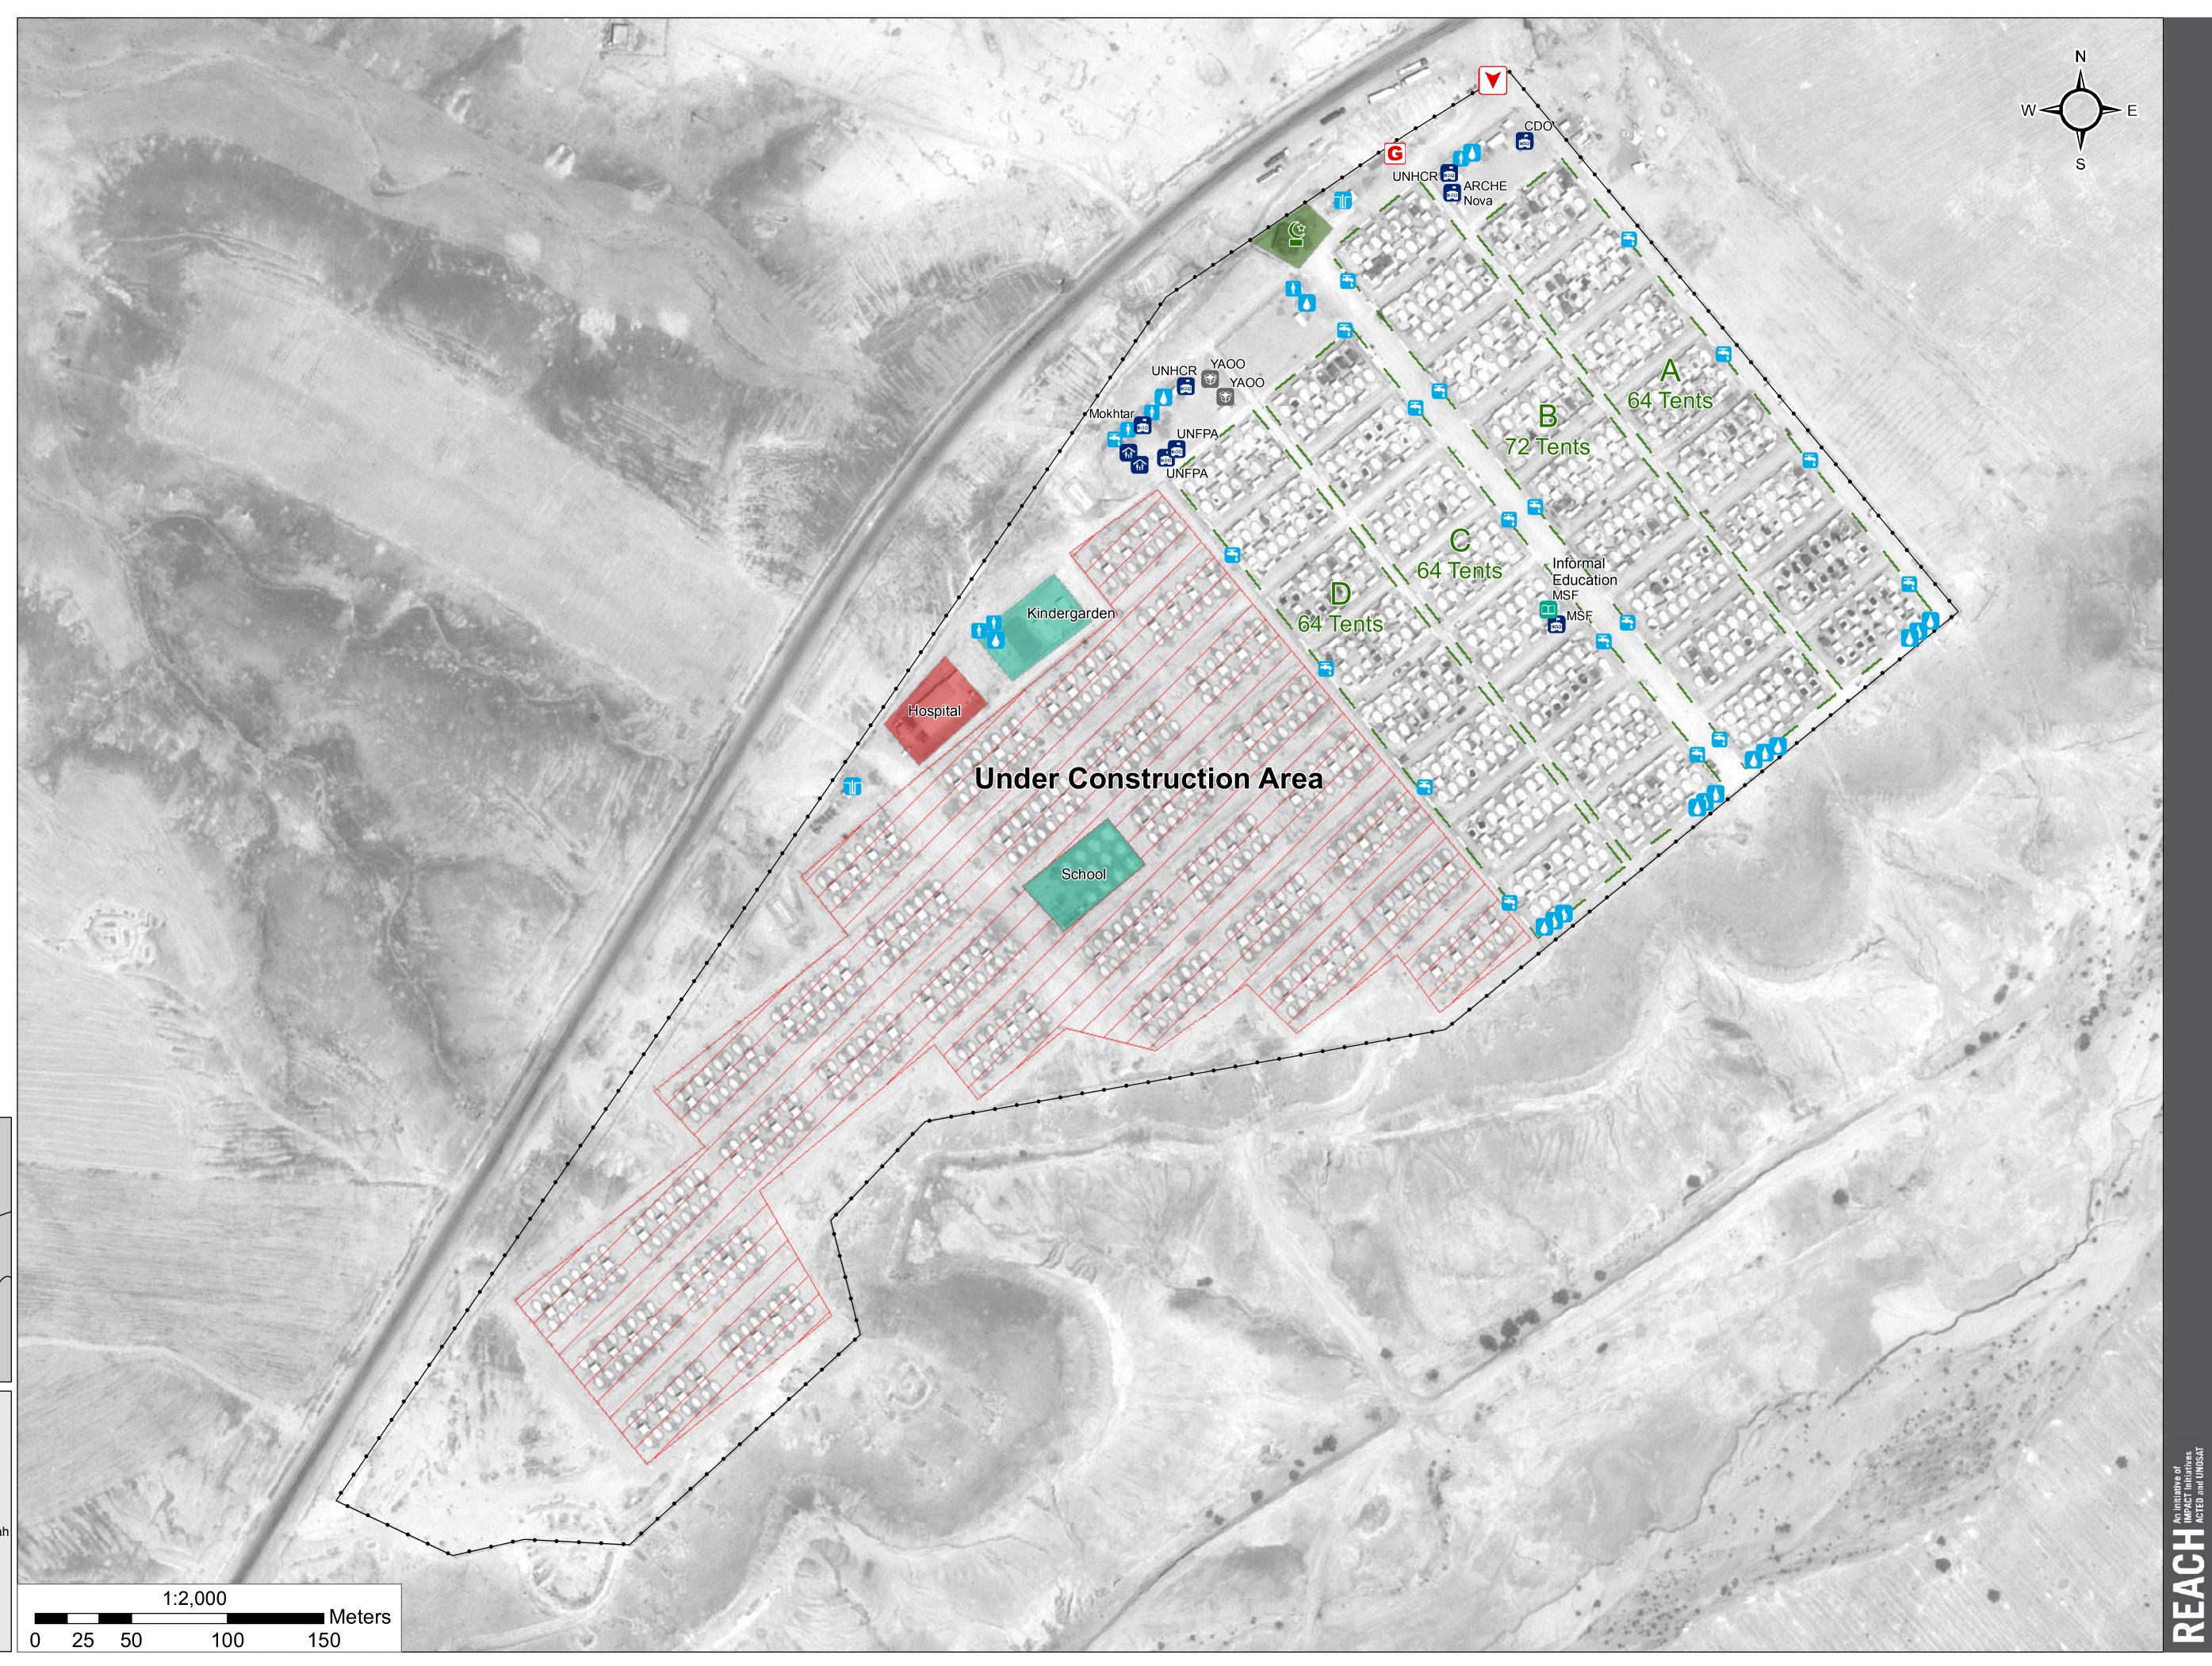

## Camp Infrastructure

GPS Coordinates of Camp Location Longitude :45° 23' 26.923'' E (45.390812) Latitude: 34° 32' 39.908'' N (34.544419)

*Thematic Data: 27 December 2015 Administrative boundaries: GADM Background imagery: 18/07/2015* 

## **IRAQ - Diyala Governorate - Qoratu** General Infrastructure - 27 December 2015