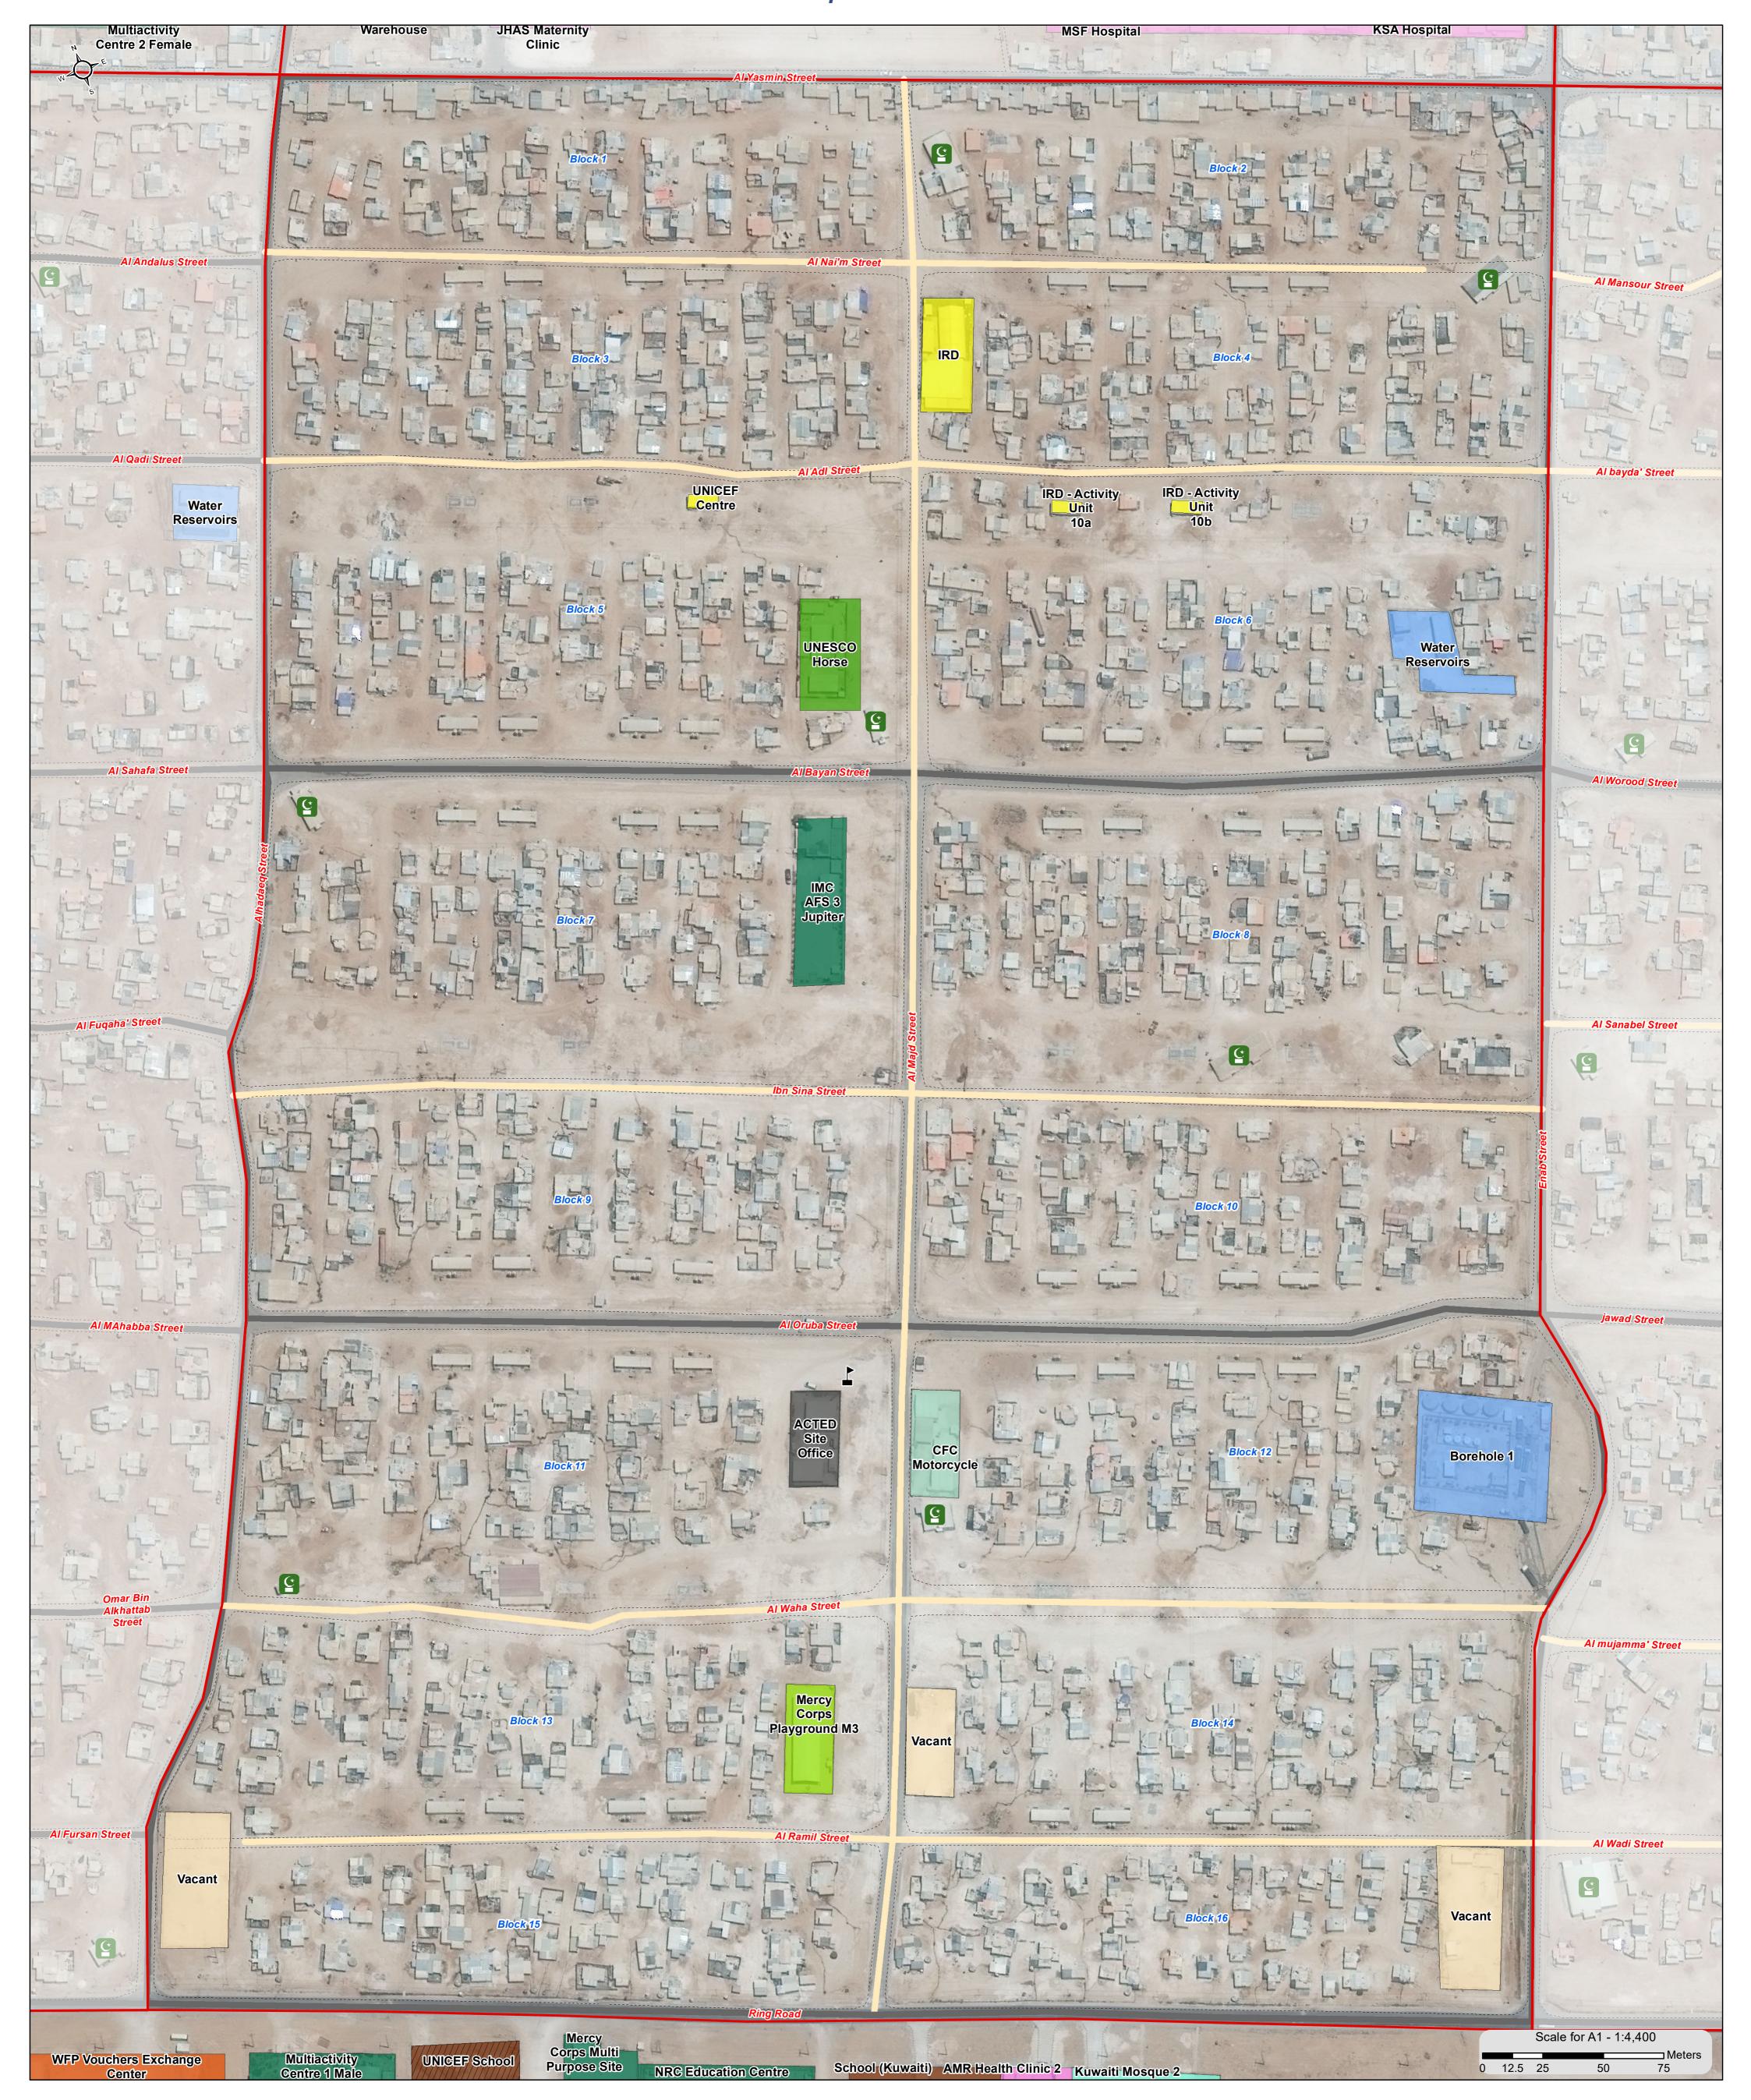

#### JORDAN - Al Za'atari Refugee Camp **UNHCR** The UN Refugee Agency

General Infrastructure Map - November 2016 - District 9

For Humanitarian Purposes Only Production Date: 03/11/2016

Data Sources: UNHCR, UNICEF

Satellite Acquisition Date: 30/06/2016 by DigitalGlobe Provided by: UNOSAT

Projection: WGS 1984 UTM Zone 37N

*File:* REACH\_JOR\_Map\_Zaatari\_CCM\_General\_Infrastructure \_District\_Nov2016