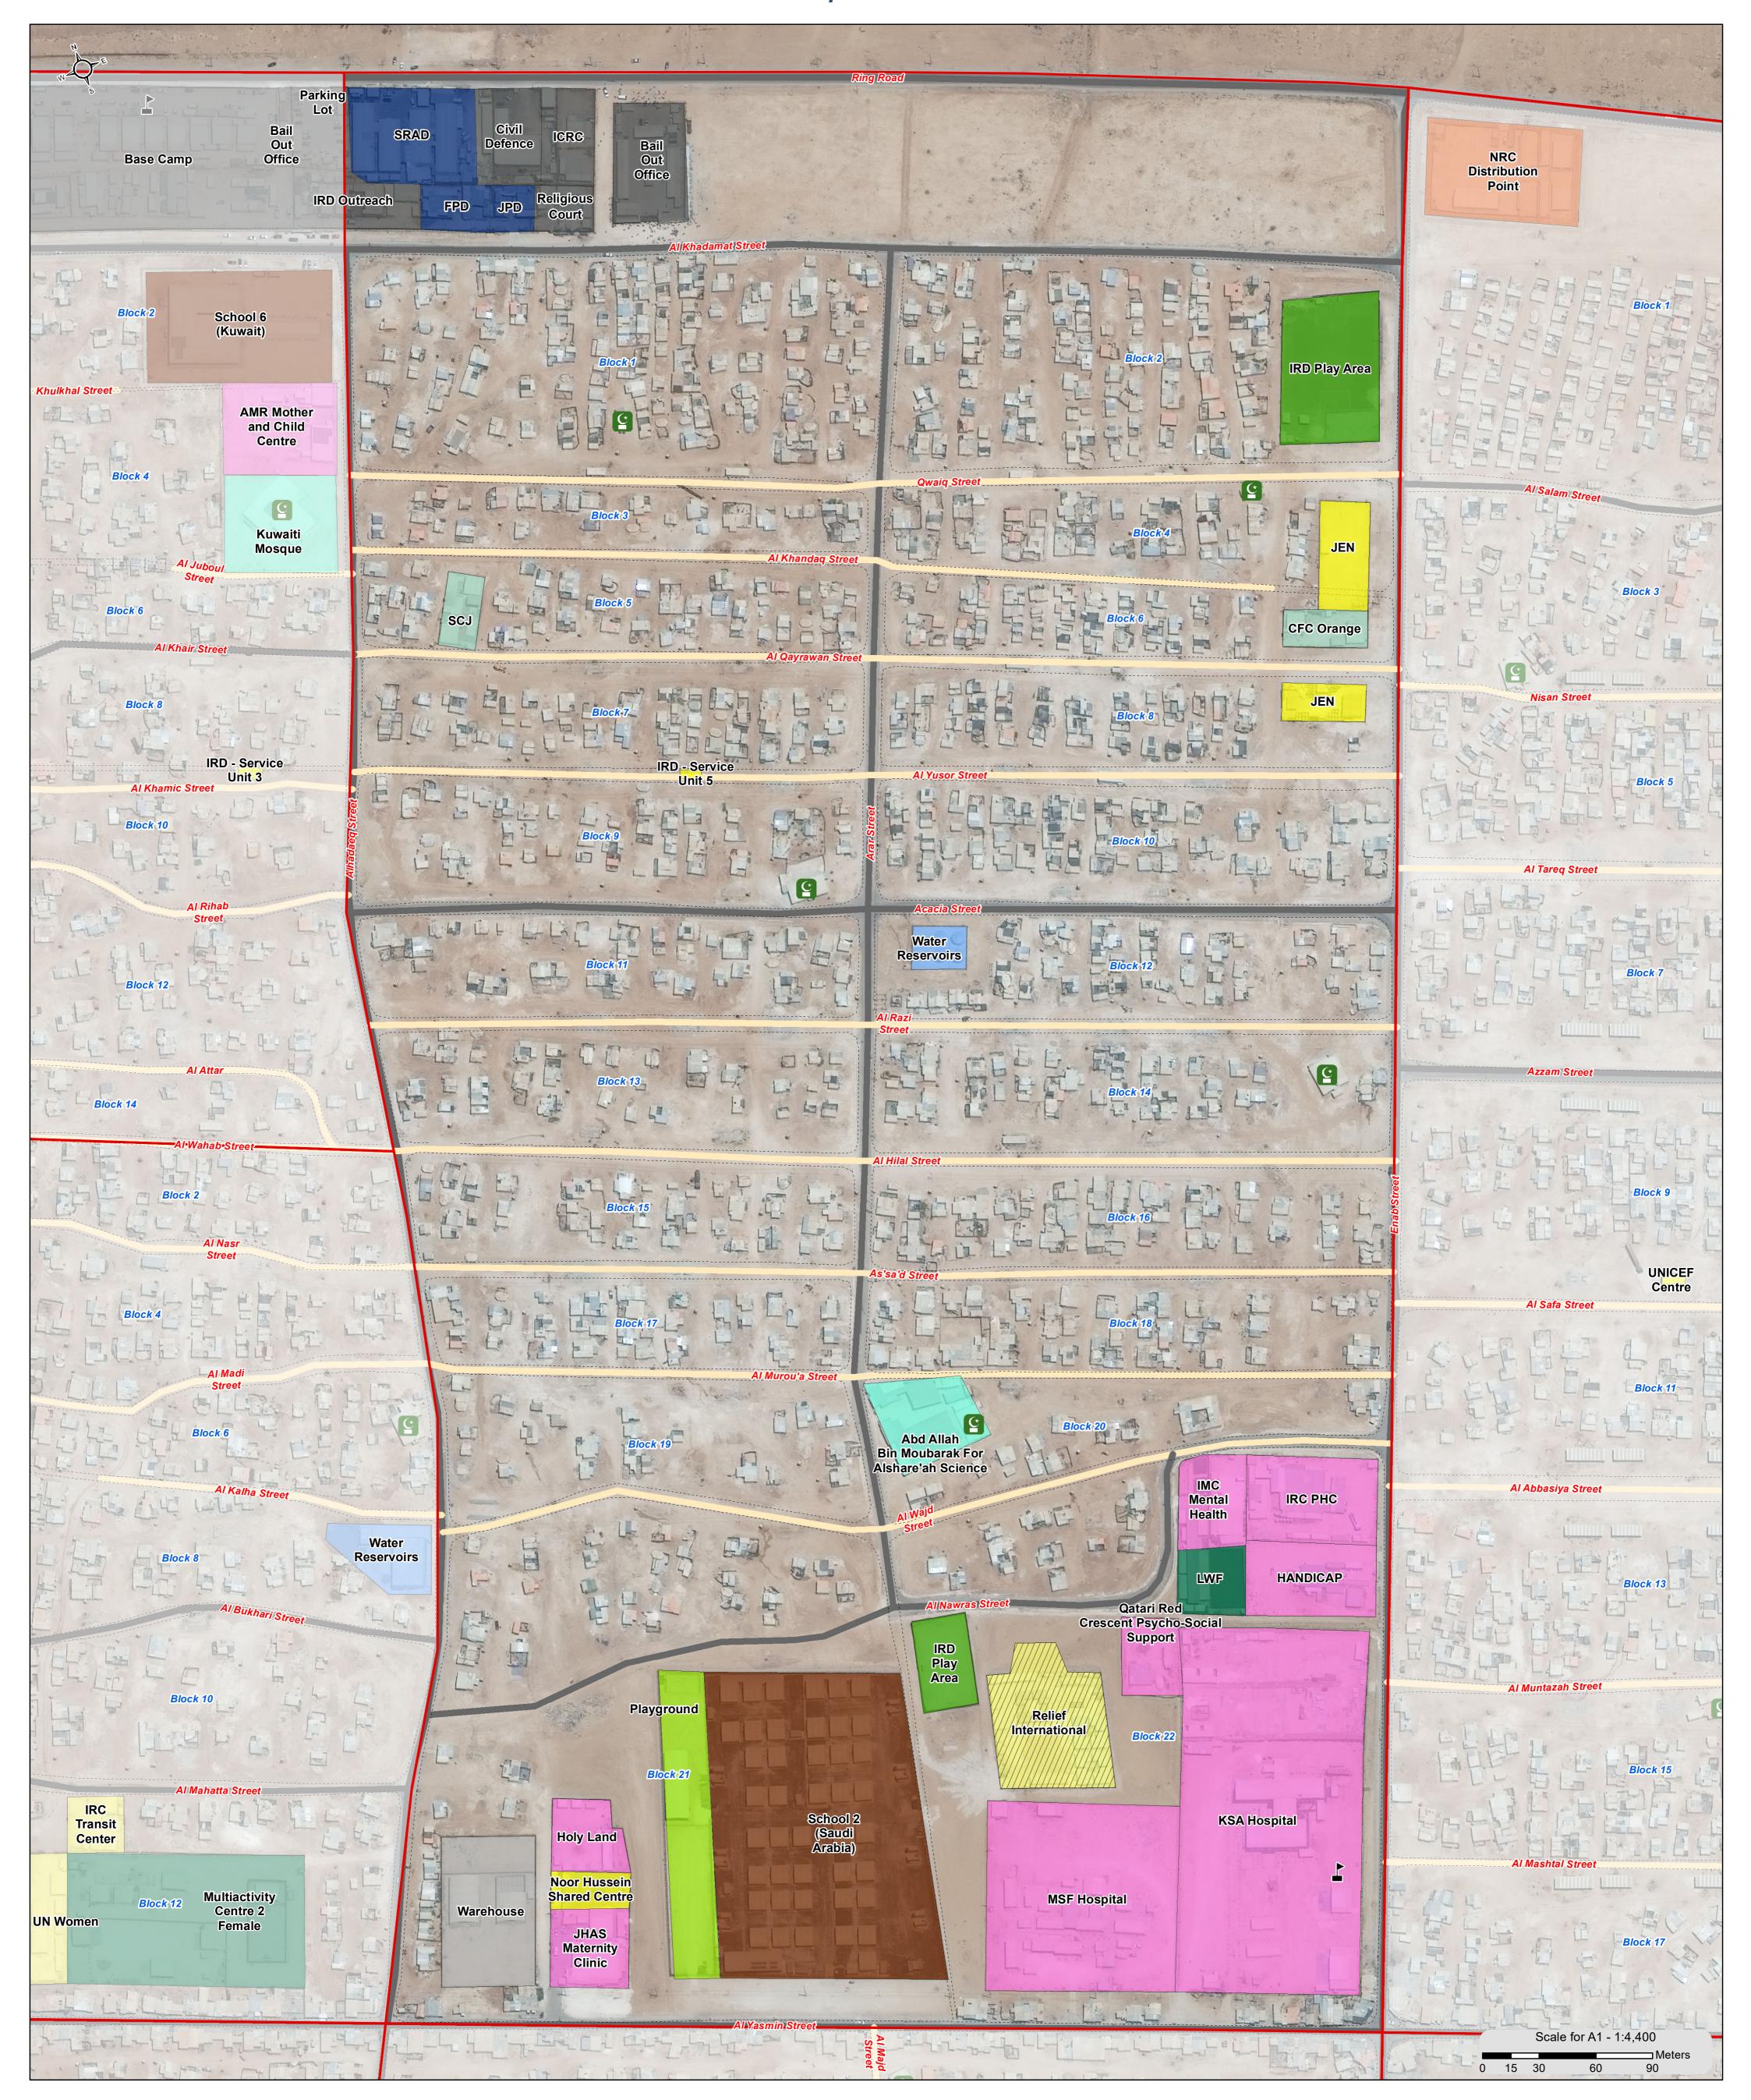

## **UNHCR** JORDAN - Al Za'atari Refugee Camp

The UN Refugee Agency General Infrastructure Map - November 2016 - District 5

For Humanitarian Purposes Only Production Date: 03/11/2016

Data Sources: UNHCR, UNICEF

Satellite Acquisition Date: 30/06/2016 by DigitalGlobe Provided by: UNOSAT

Projection: WGS 1984 UTM Zone 37N

*File:* REACH\_JOR\_Map\_Zaatari\_CCM\_General\_Infrastructure \_District\_Nov2016