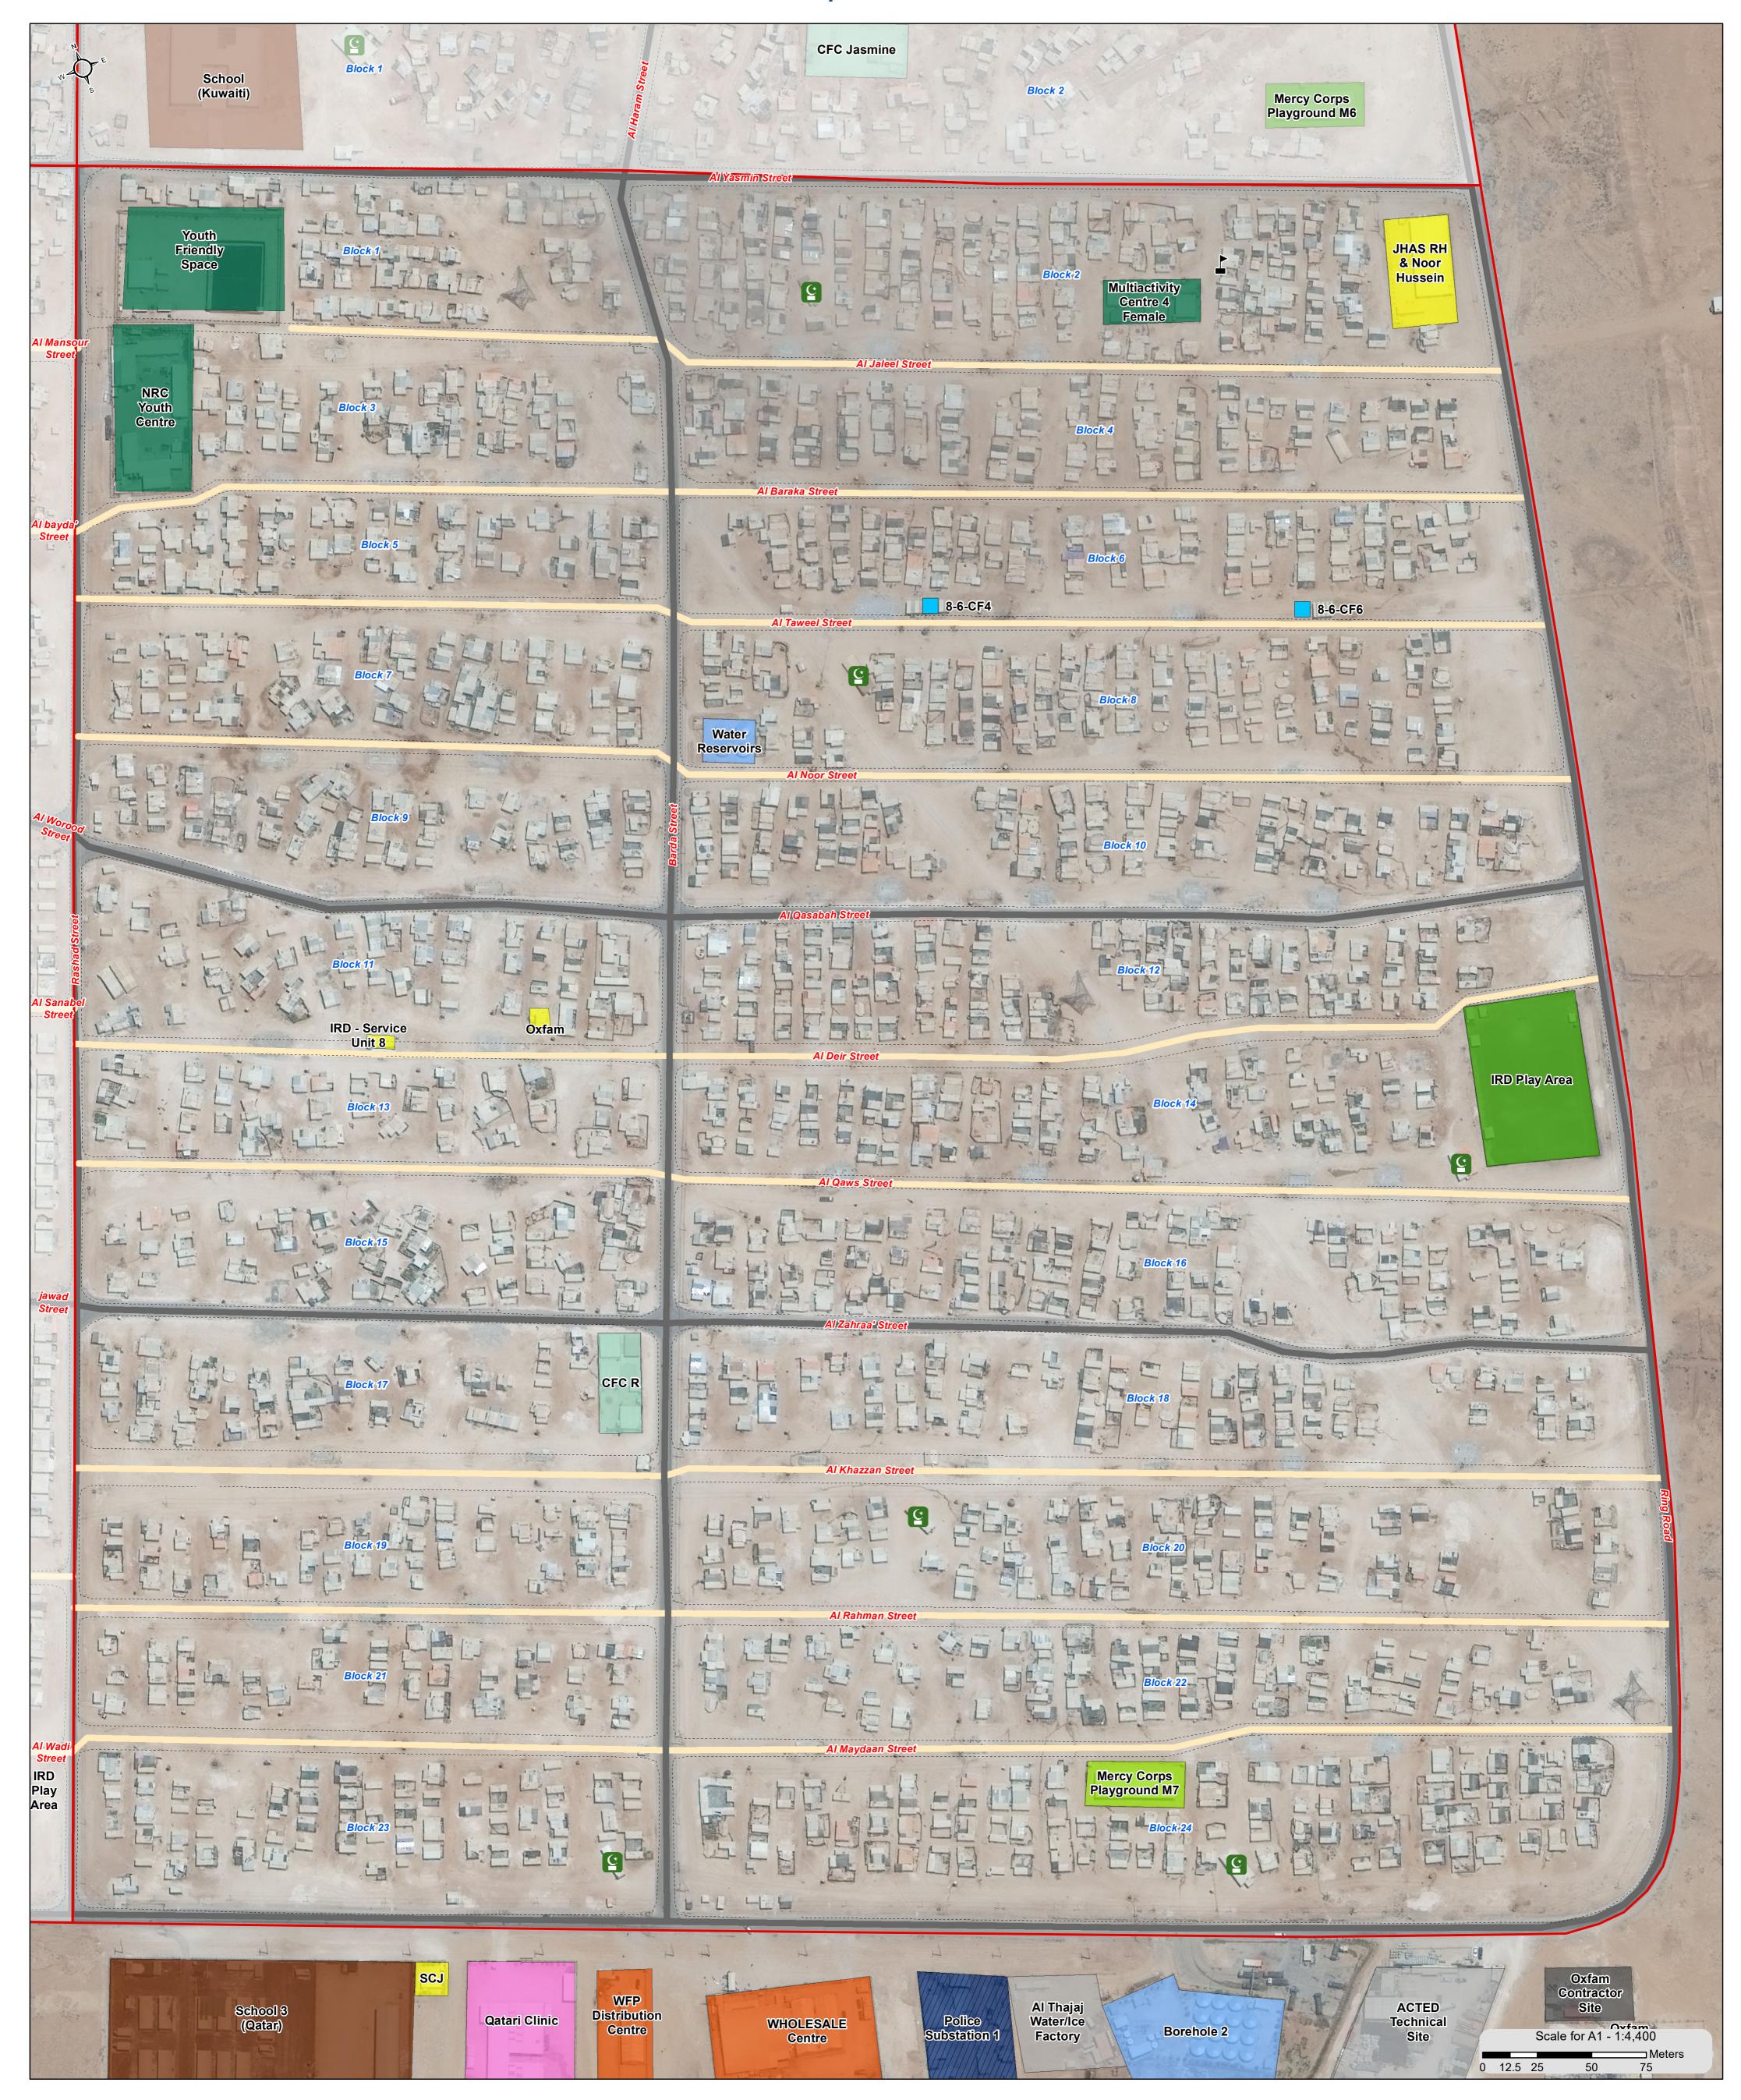

#### **JORDAN - Al Za'atari Refugee Camp** UNHCR The UN Refugee Agency

General Infrastructure Map - November 2016 - District 8

For Humanitarian Purposes Only Production Date: 03/11/2016

Data Sources: UNHCR, UNICEF

Satellite Acquisition Date: 30/06/2016 by DigitalGlobe Provided by: UNOSAT

Projection: WGS 1984 UTM Zone 37N

*File:* REACH\_JOR\_Map\_Zaatari\_CCM\_General\_Infrastructure \_District\_Nov2016