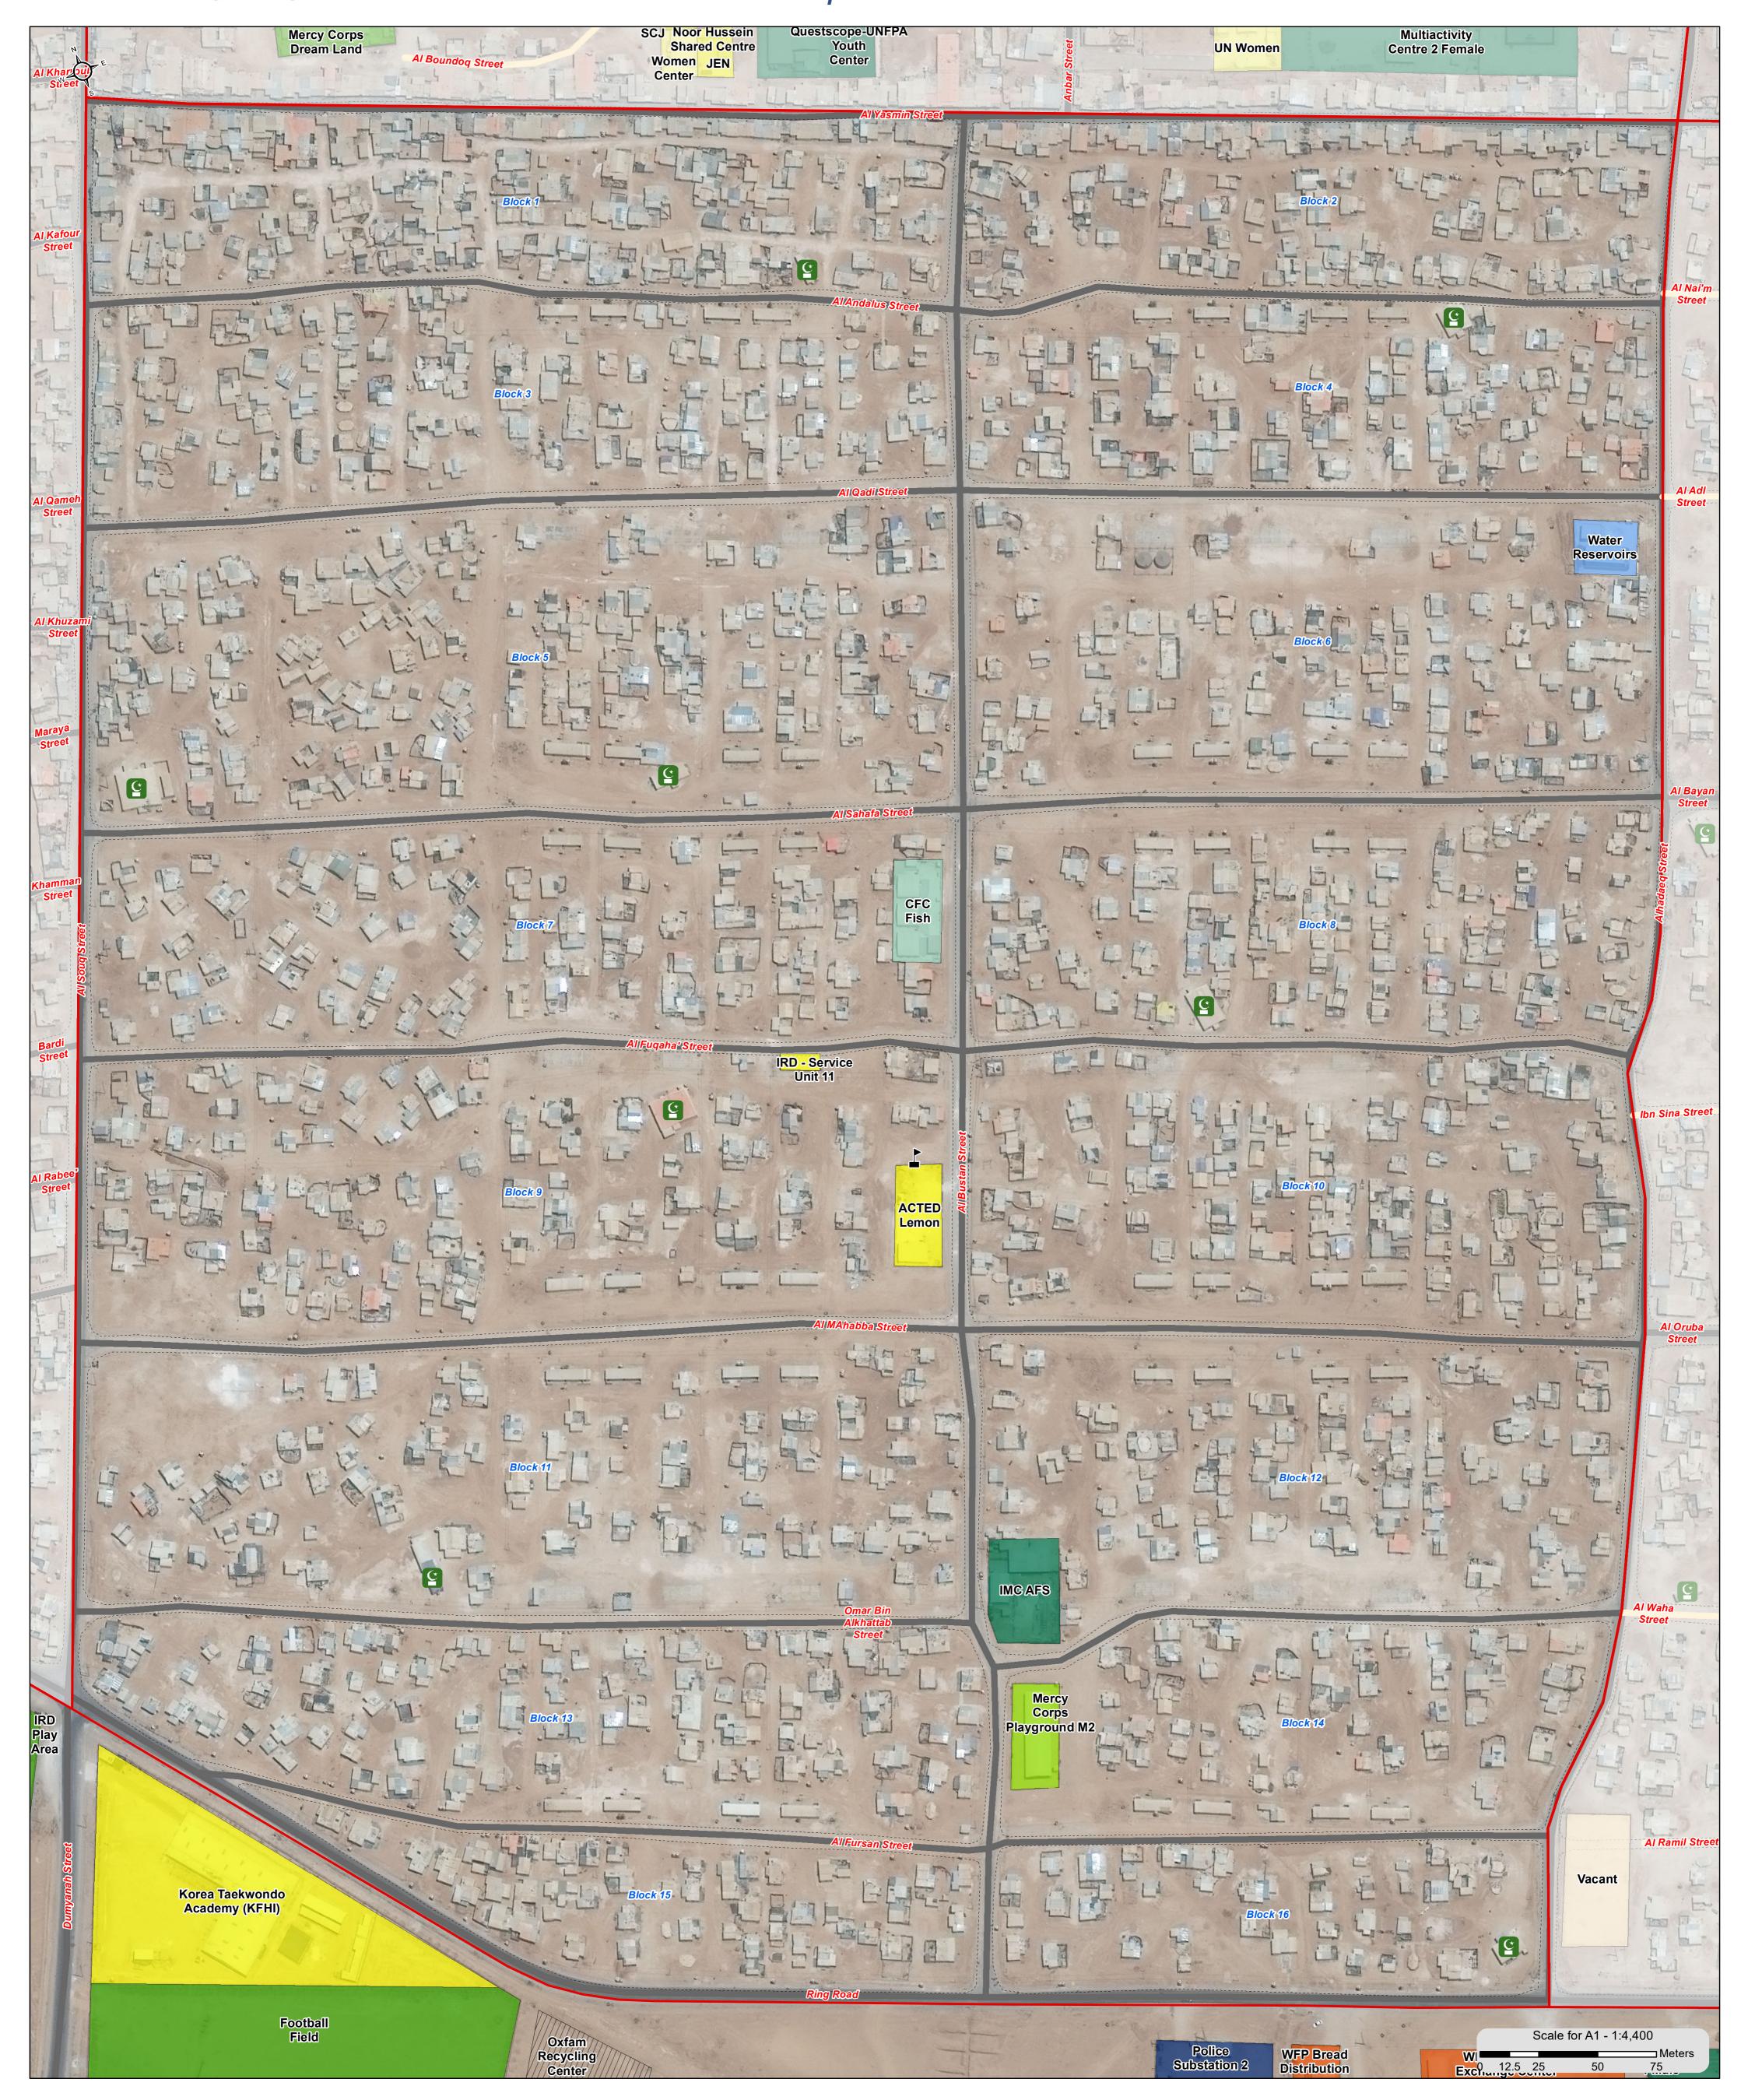

# **IDENTIFY and Series a**

For Humanitarian Purposes Only Production Date: 03/11/2016

Data Sources: UNHCR, UNICEF

Satellite Acquisition Date: 30/06/2016 by DigitalGlobe Provided by: UNOSAT

Projection: WGS 1984 UTM Zone 37N

*File:* REACH\_JOR\_Map\_Zaatari\_CCM\_General\_Infrastructure \_District\_Nov2016