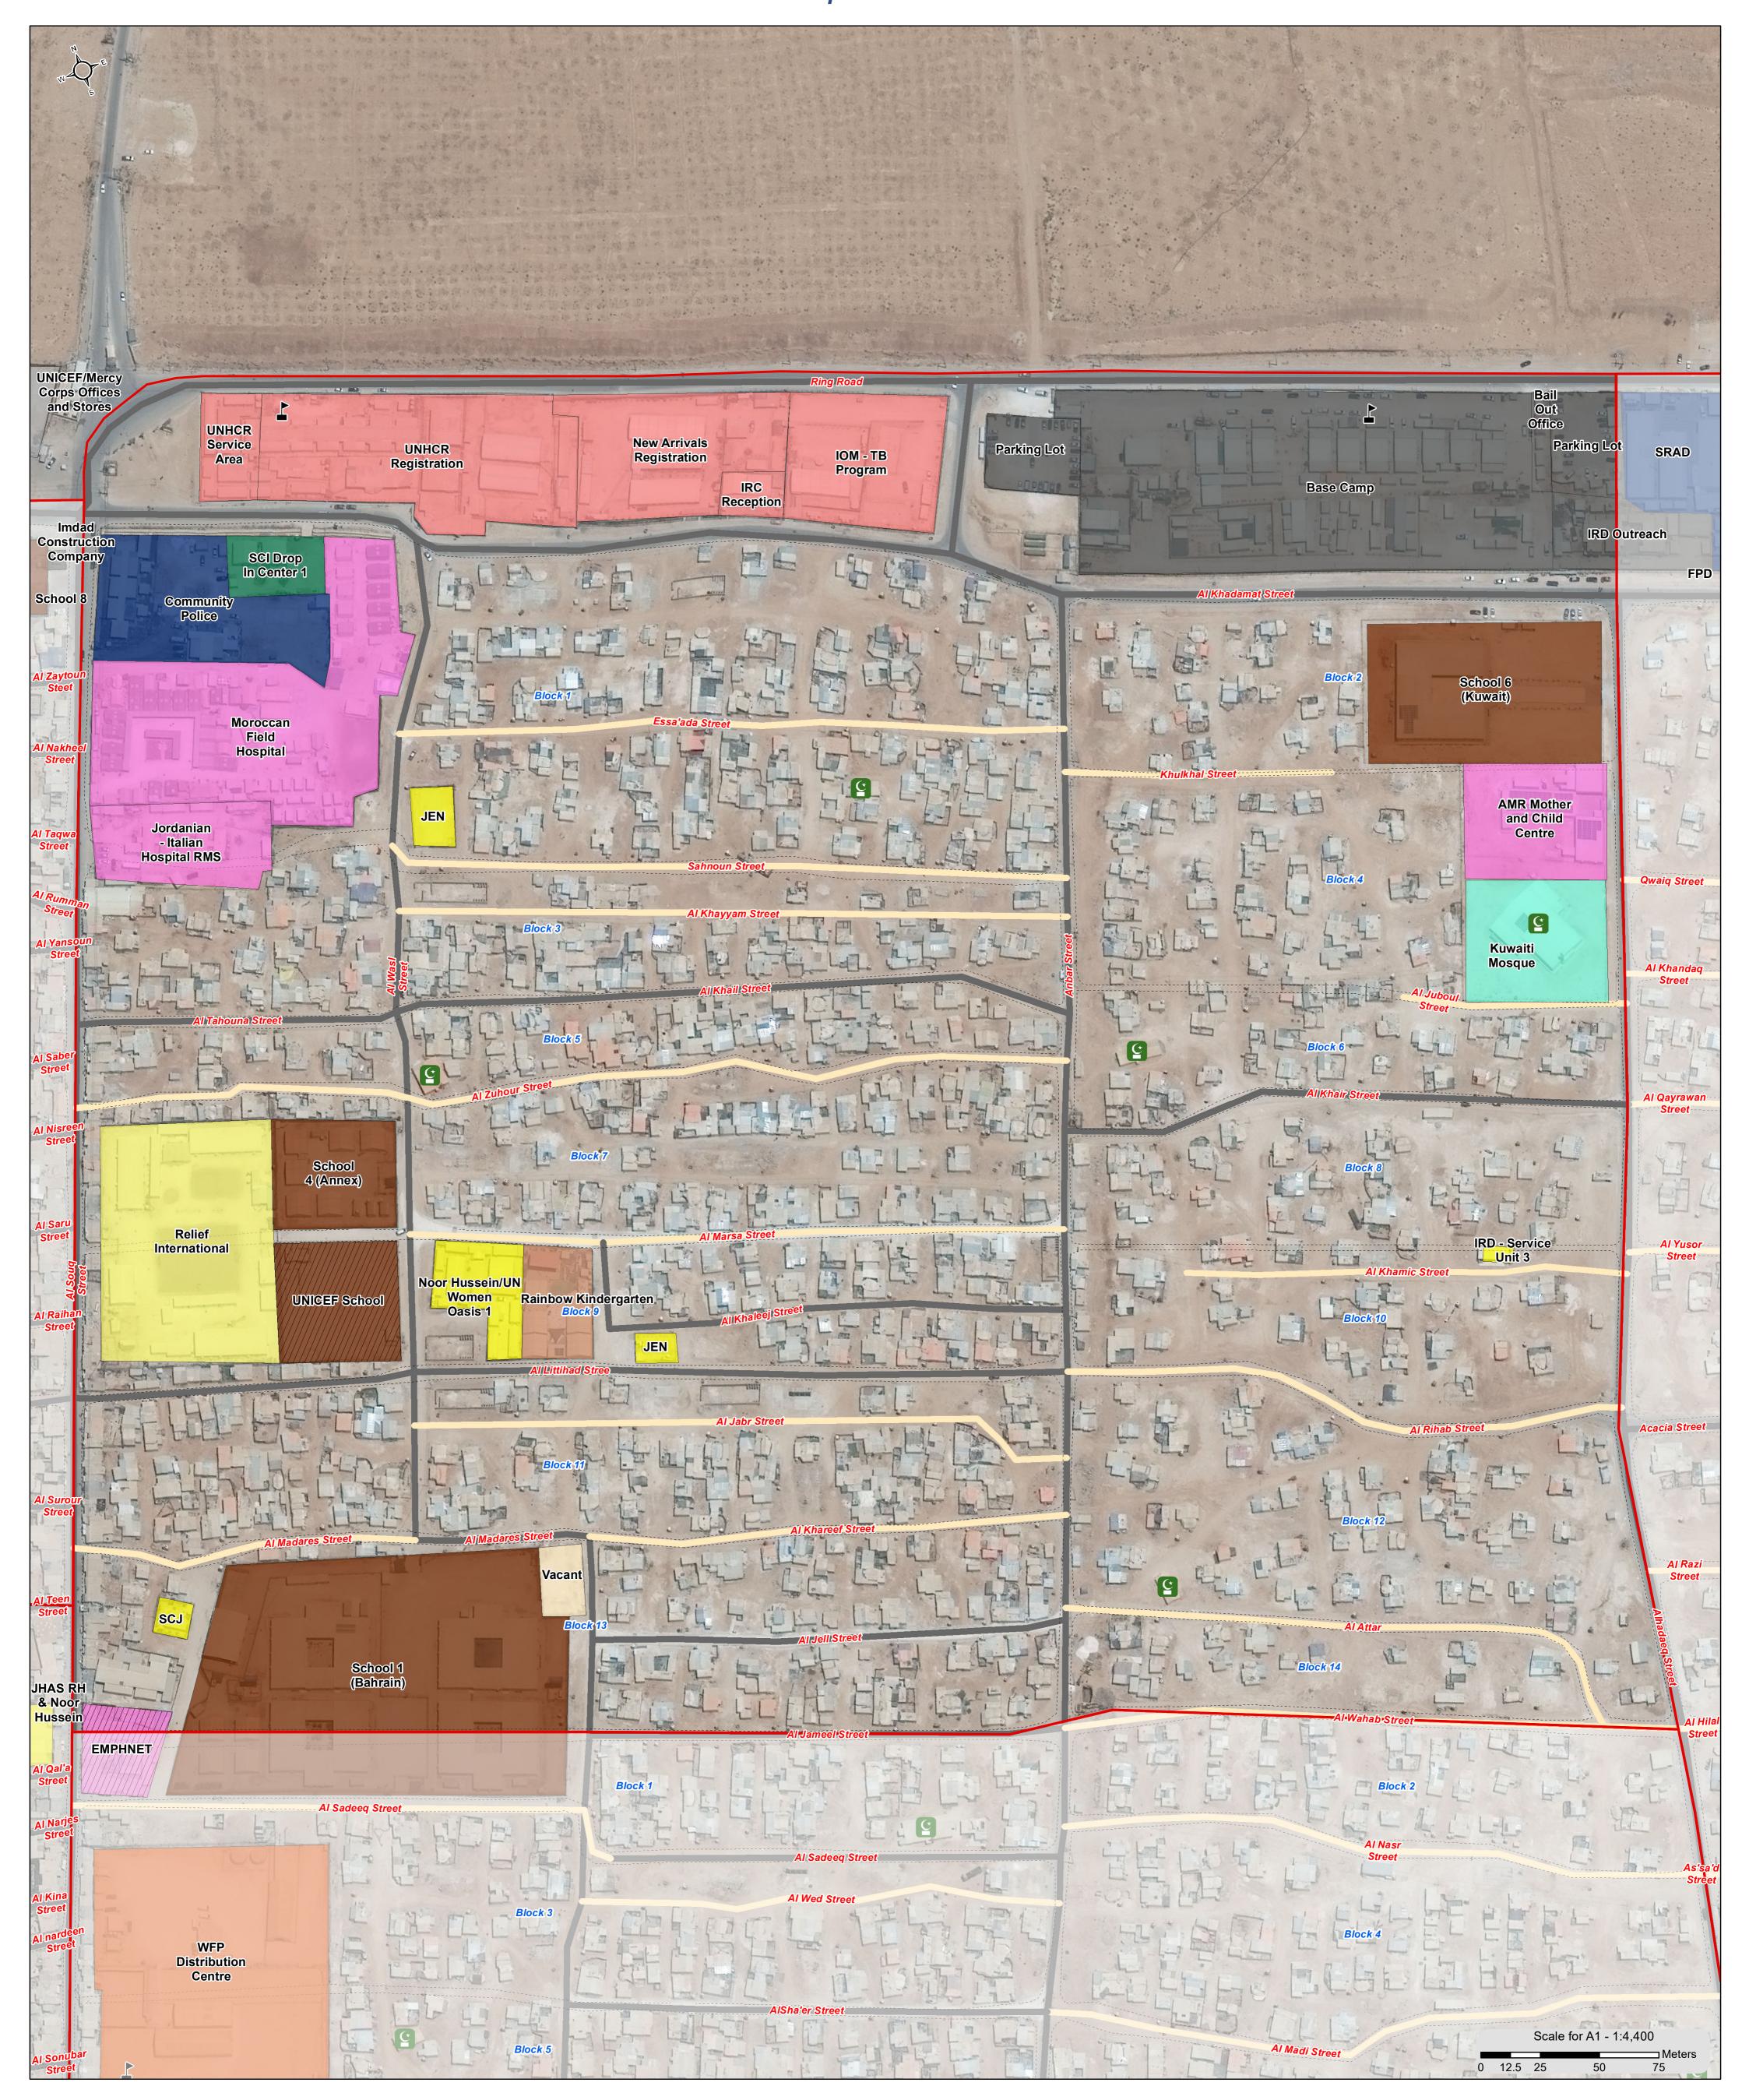

### **UNRefugee Agency** JORDAN - Al Za'atari Refugee Camp

For Humanitarian Purposes Only Production Date: 03/11/2016

General Infrastructure Map - November 2016 - District 4

Data Sources: UNHCR, UNICEF

Satellite Acquisition Date: 30/06/2016 by DigitalGlobe Provided by: UNOSAT

Projection: WGS 1984 UTM Zone 37N

*File:* REACH\_JOR\_Map\_Zaatari\_CCM\_General\_Infrastructure \_District\_Nov2016