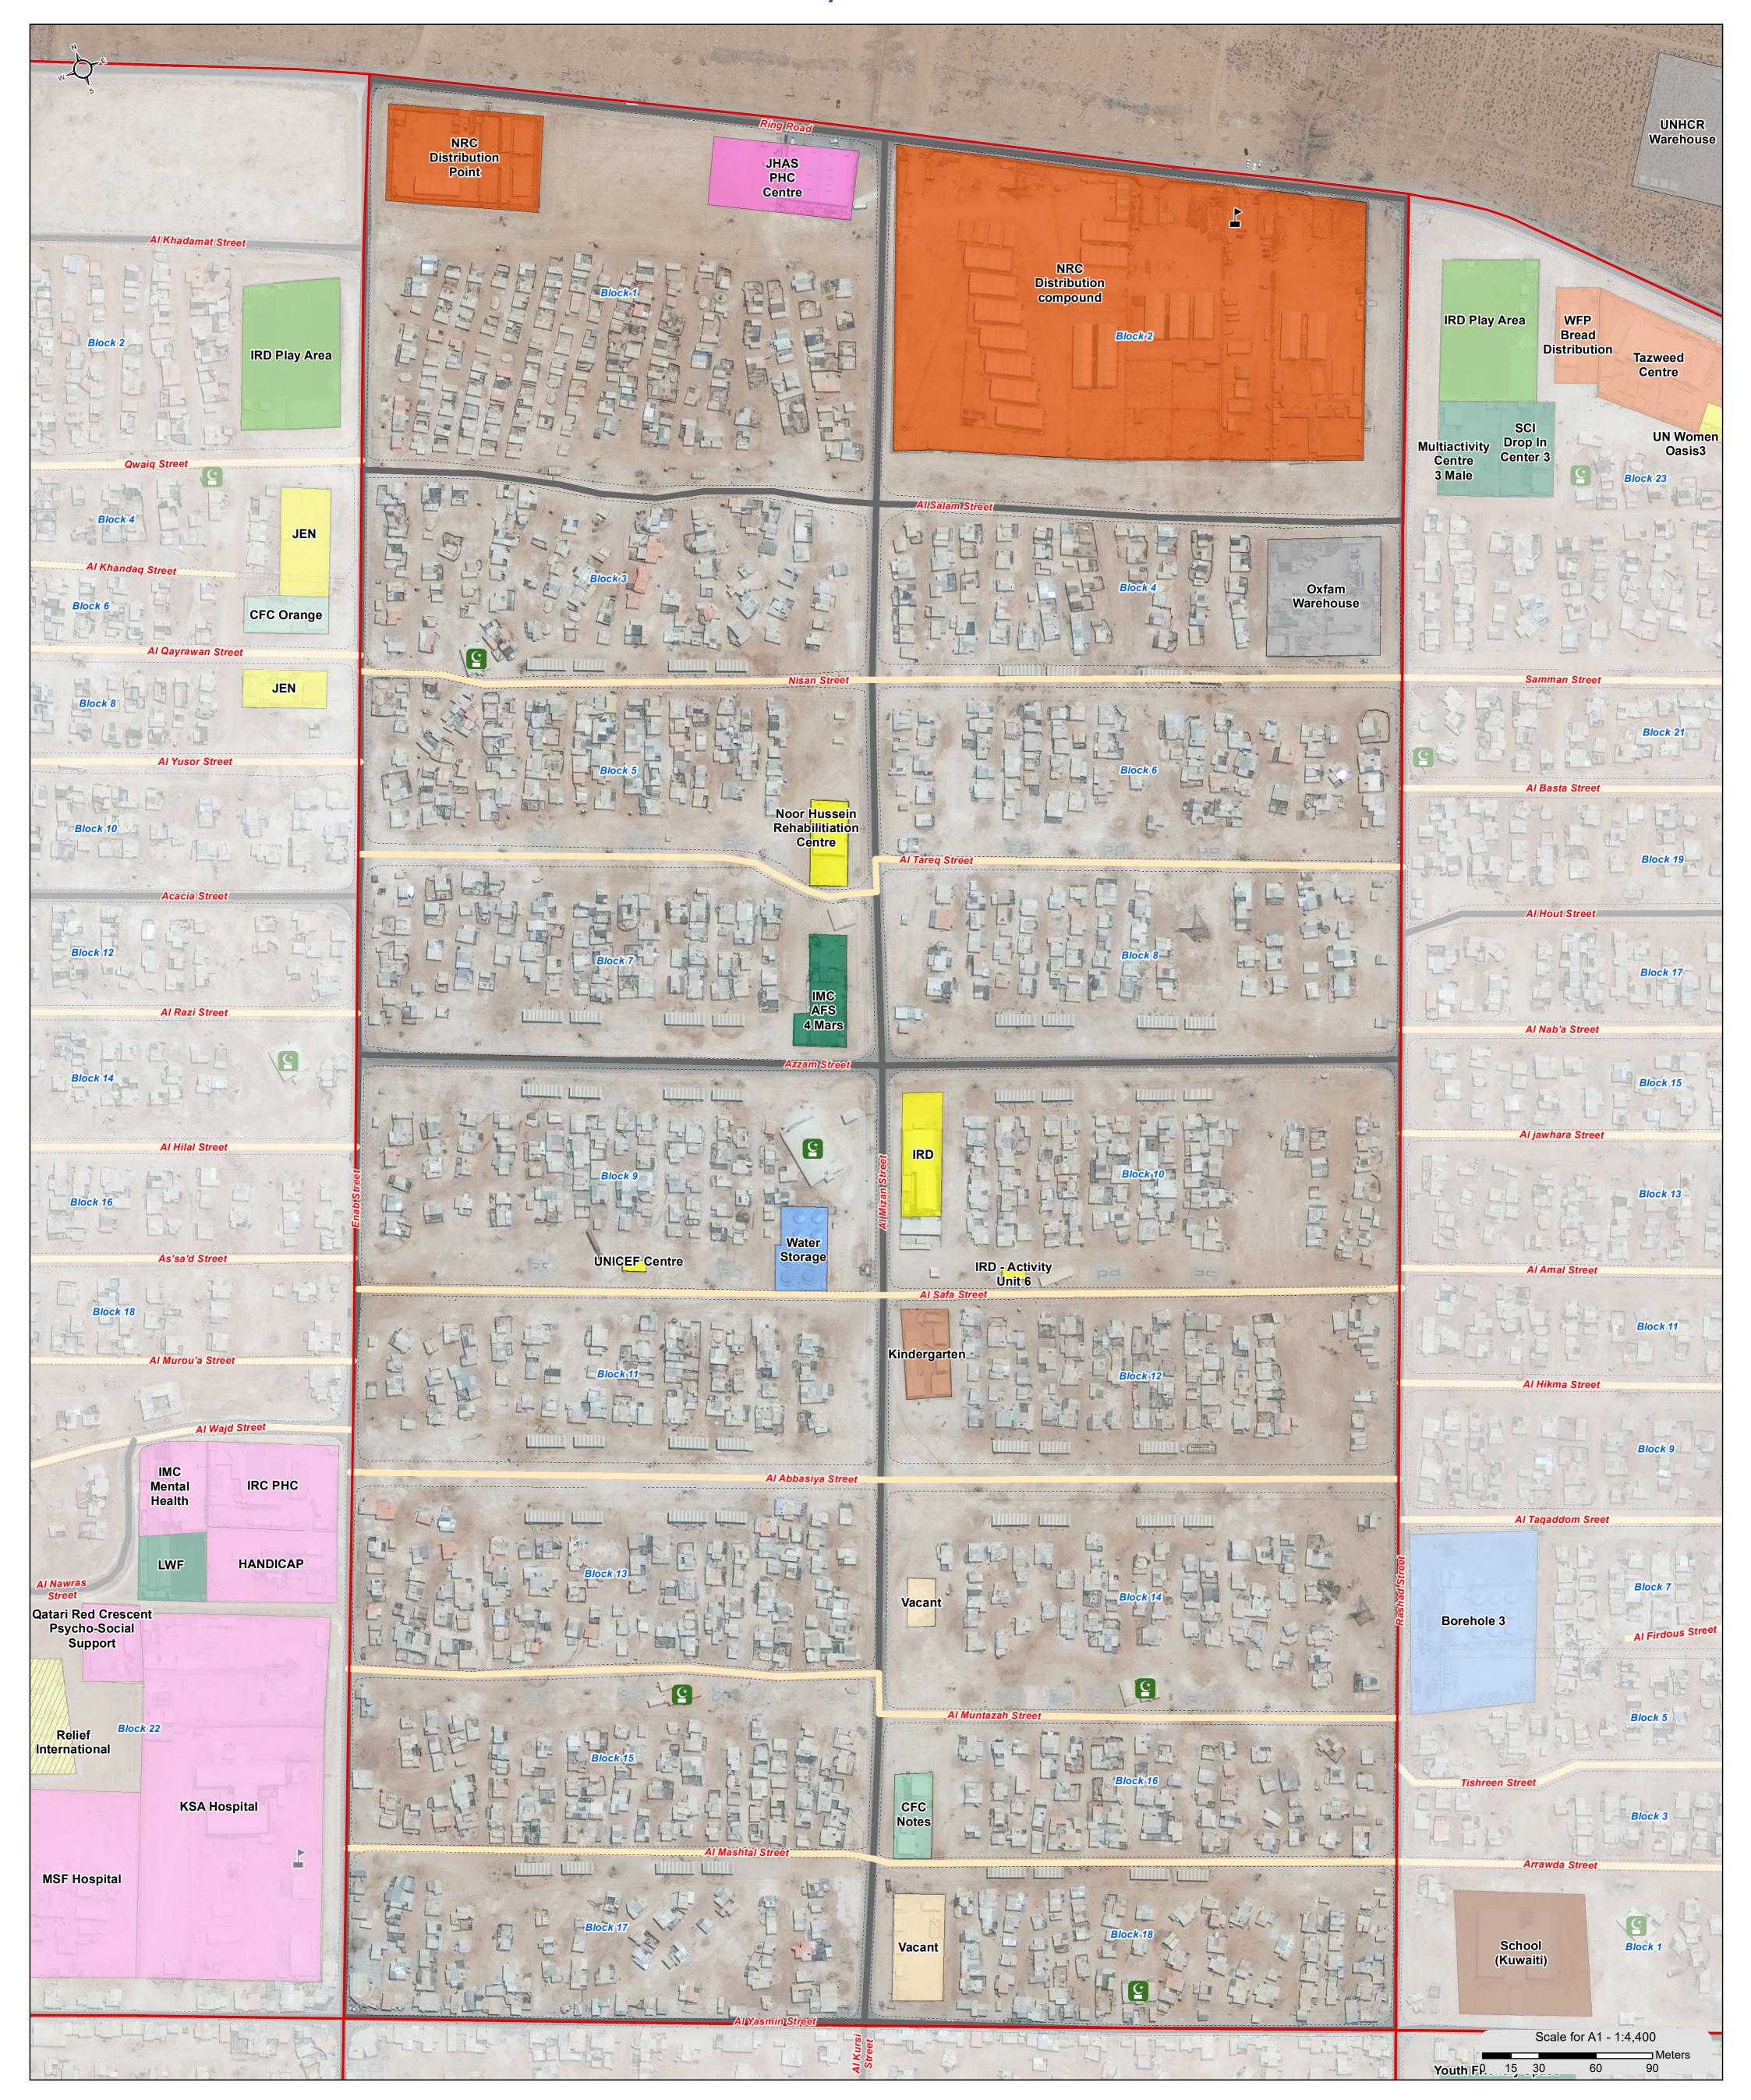

#### **WINHCR** The UN Refugee Agency JORDAN - Al Za'atari Refugee Camp

General Infrastructure Map - November 2016 - District 6

For Humanitarian Purposes Only Production Date: 03/11/2016

Data Sources: UNHCR, UNICEF

Satellite Acquisition Date: 30/06/2016 by DigitalGlobe Provided by: UNOSAT

Projection: WGS 1984 UTM Zone 37N

*File:* REACH\_JOR\_Map\_Zaatari\_CCM\_General\_Infrastructure \_District\_Nov2016