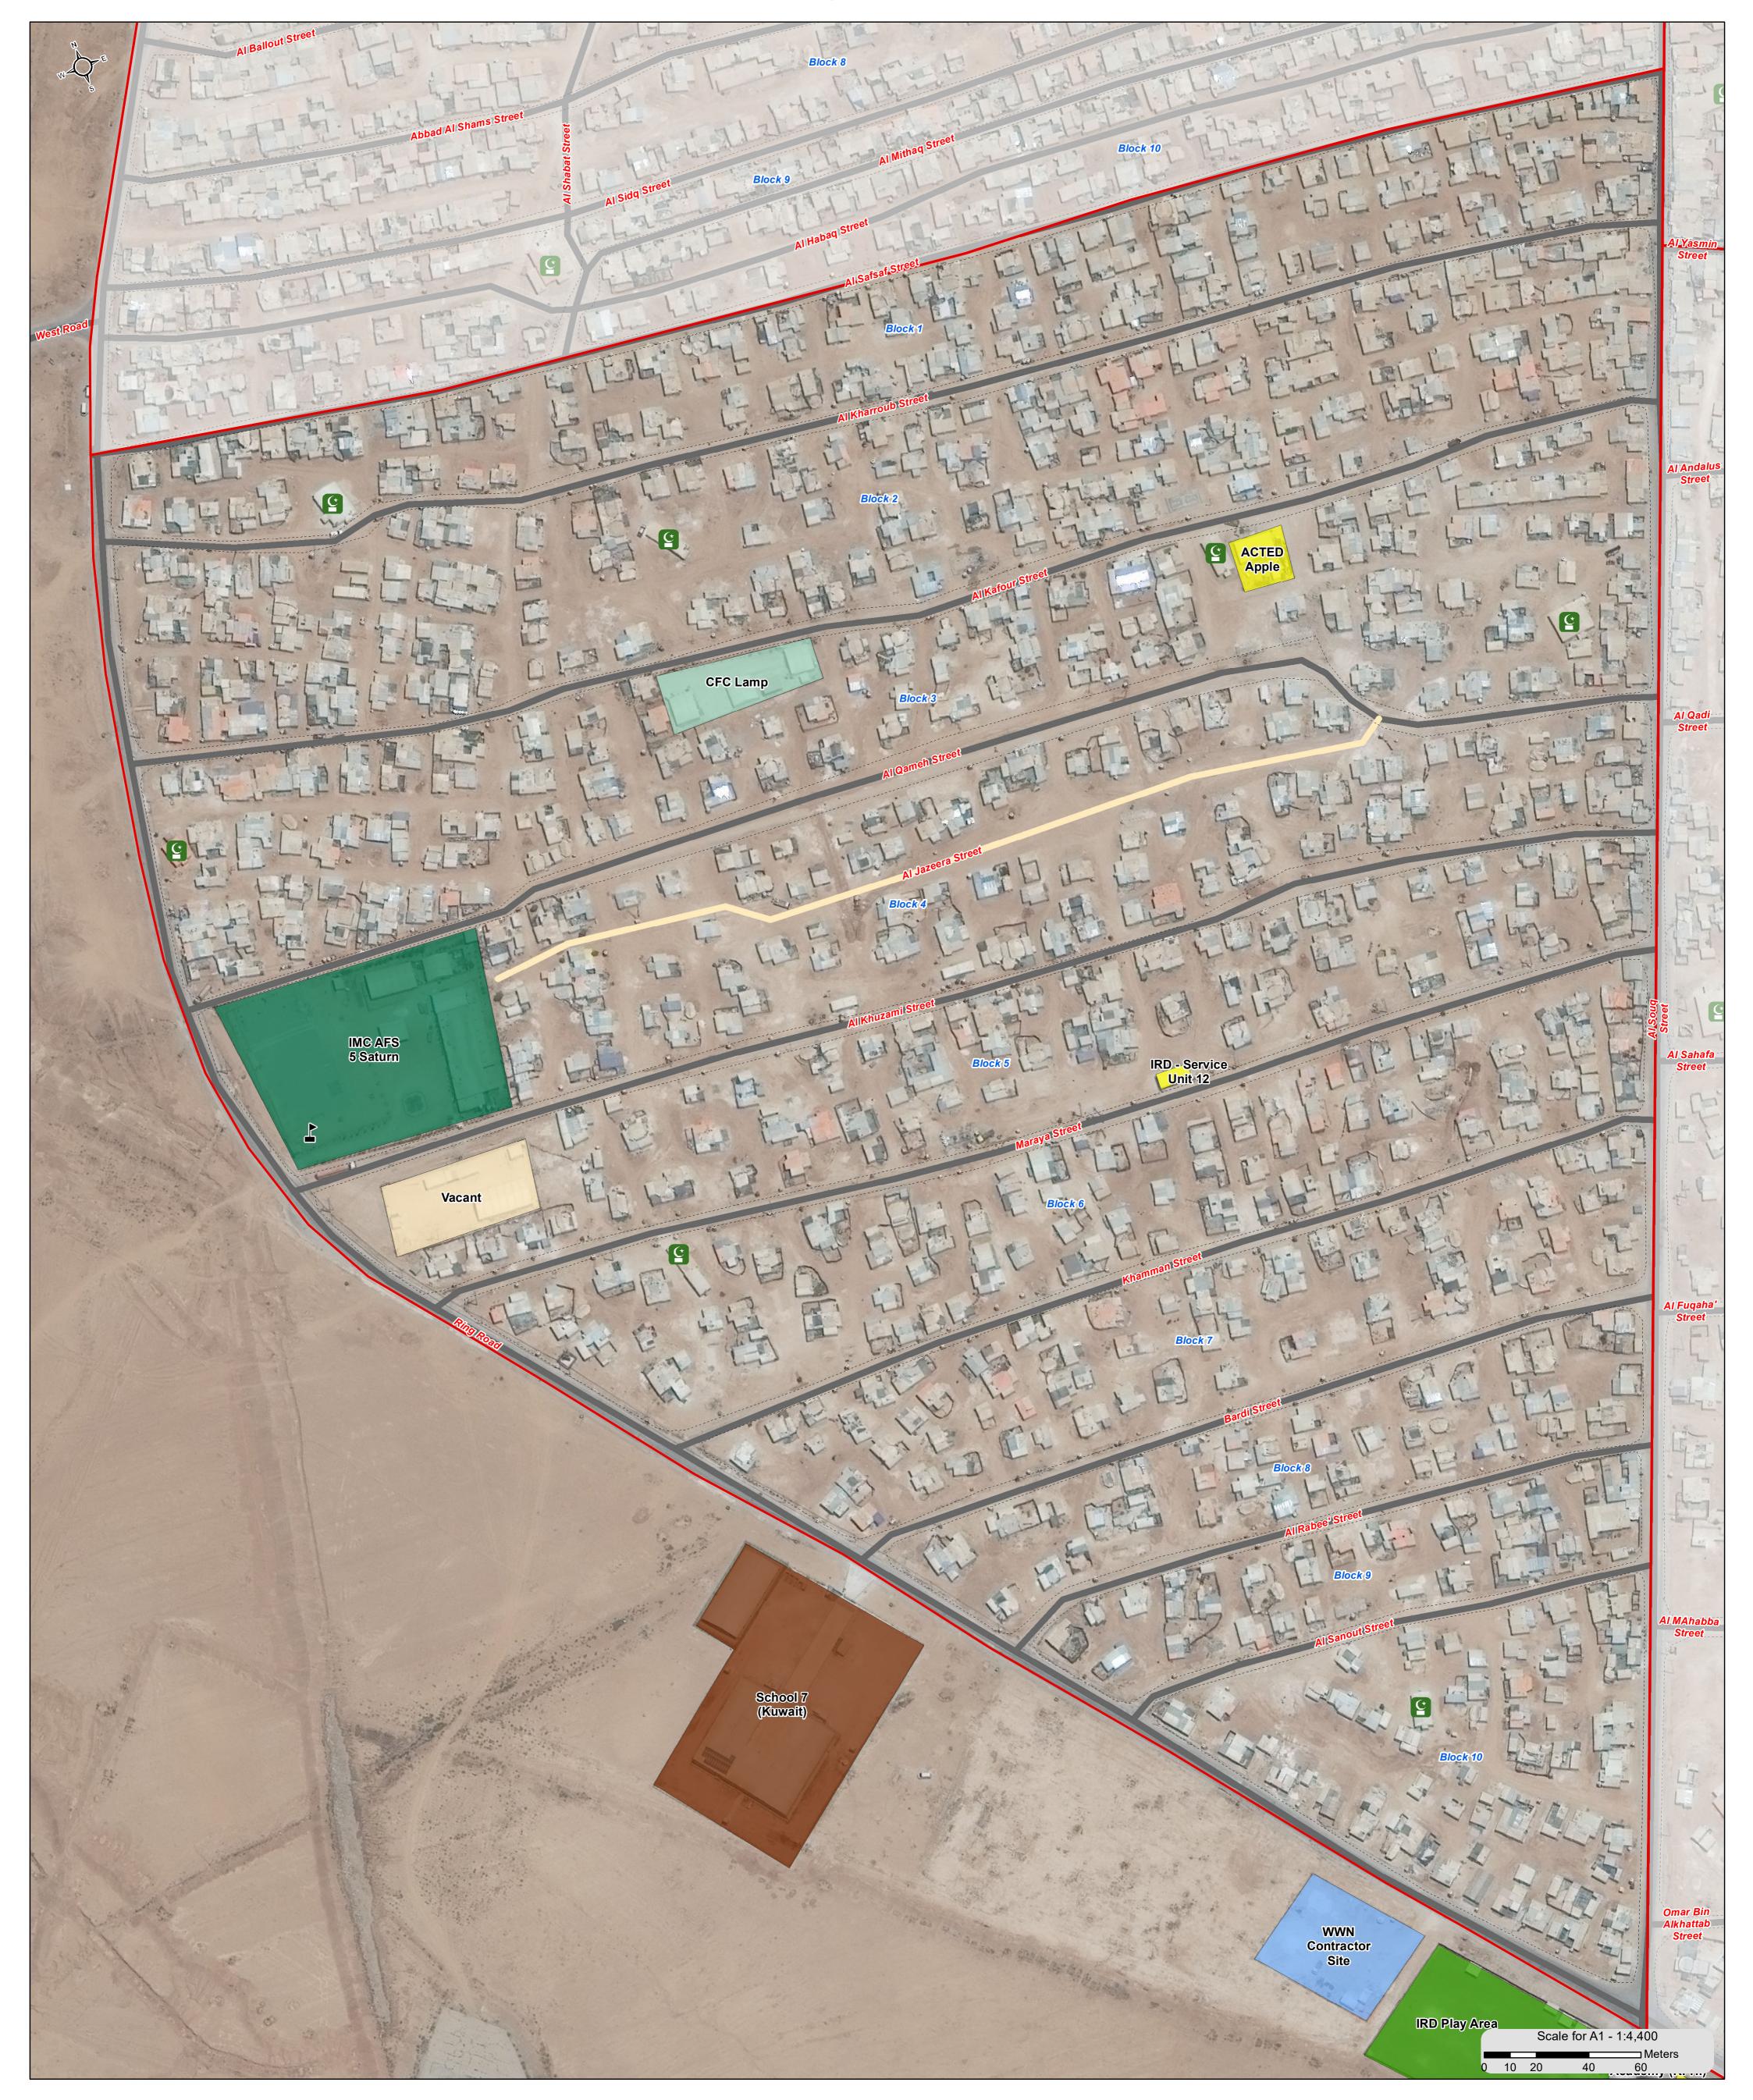

### JORDAN - Al Za'atari Refugee Camp **UNRefugee Agency**

General Infrastructure Map - November 2016 - District 12

For Humanitarian Purposes Only Production Date: 03/11/2016

Data Sources: UNHCR, UNICEF

Satellite Acquisition Date: 30/06/2016 by DigitalGlobe Provided by: UNOSAT

Projection: WGS 1984 UTM Zone 37N

*File:* REACH\_JOR\_Map\_Zaatari\_CCM\_General\_Infrastructure \_District\_Nov2016