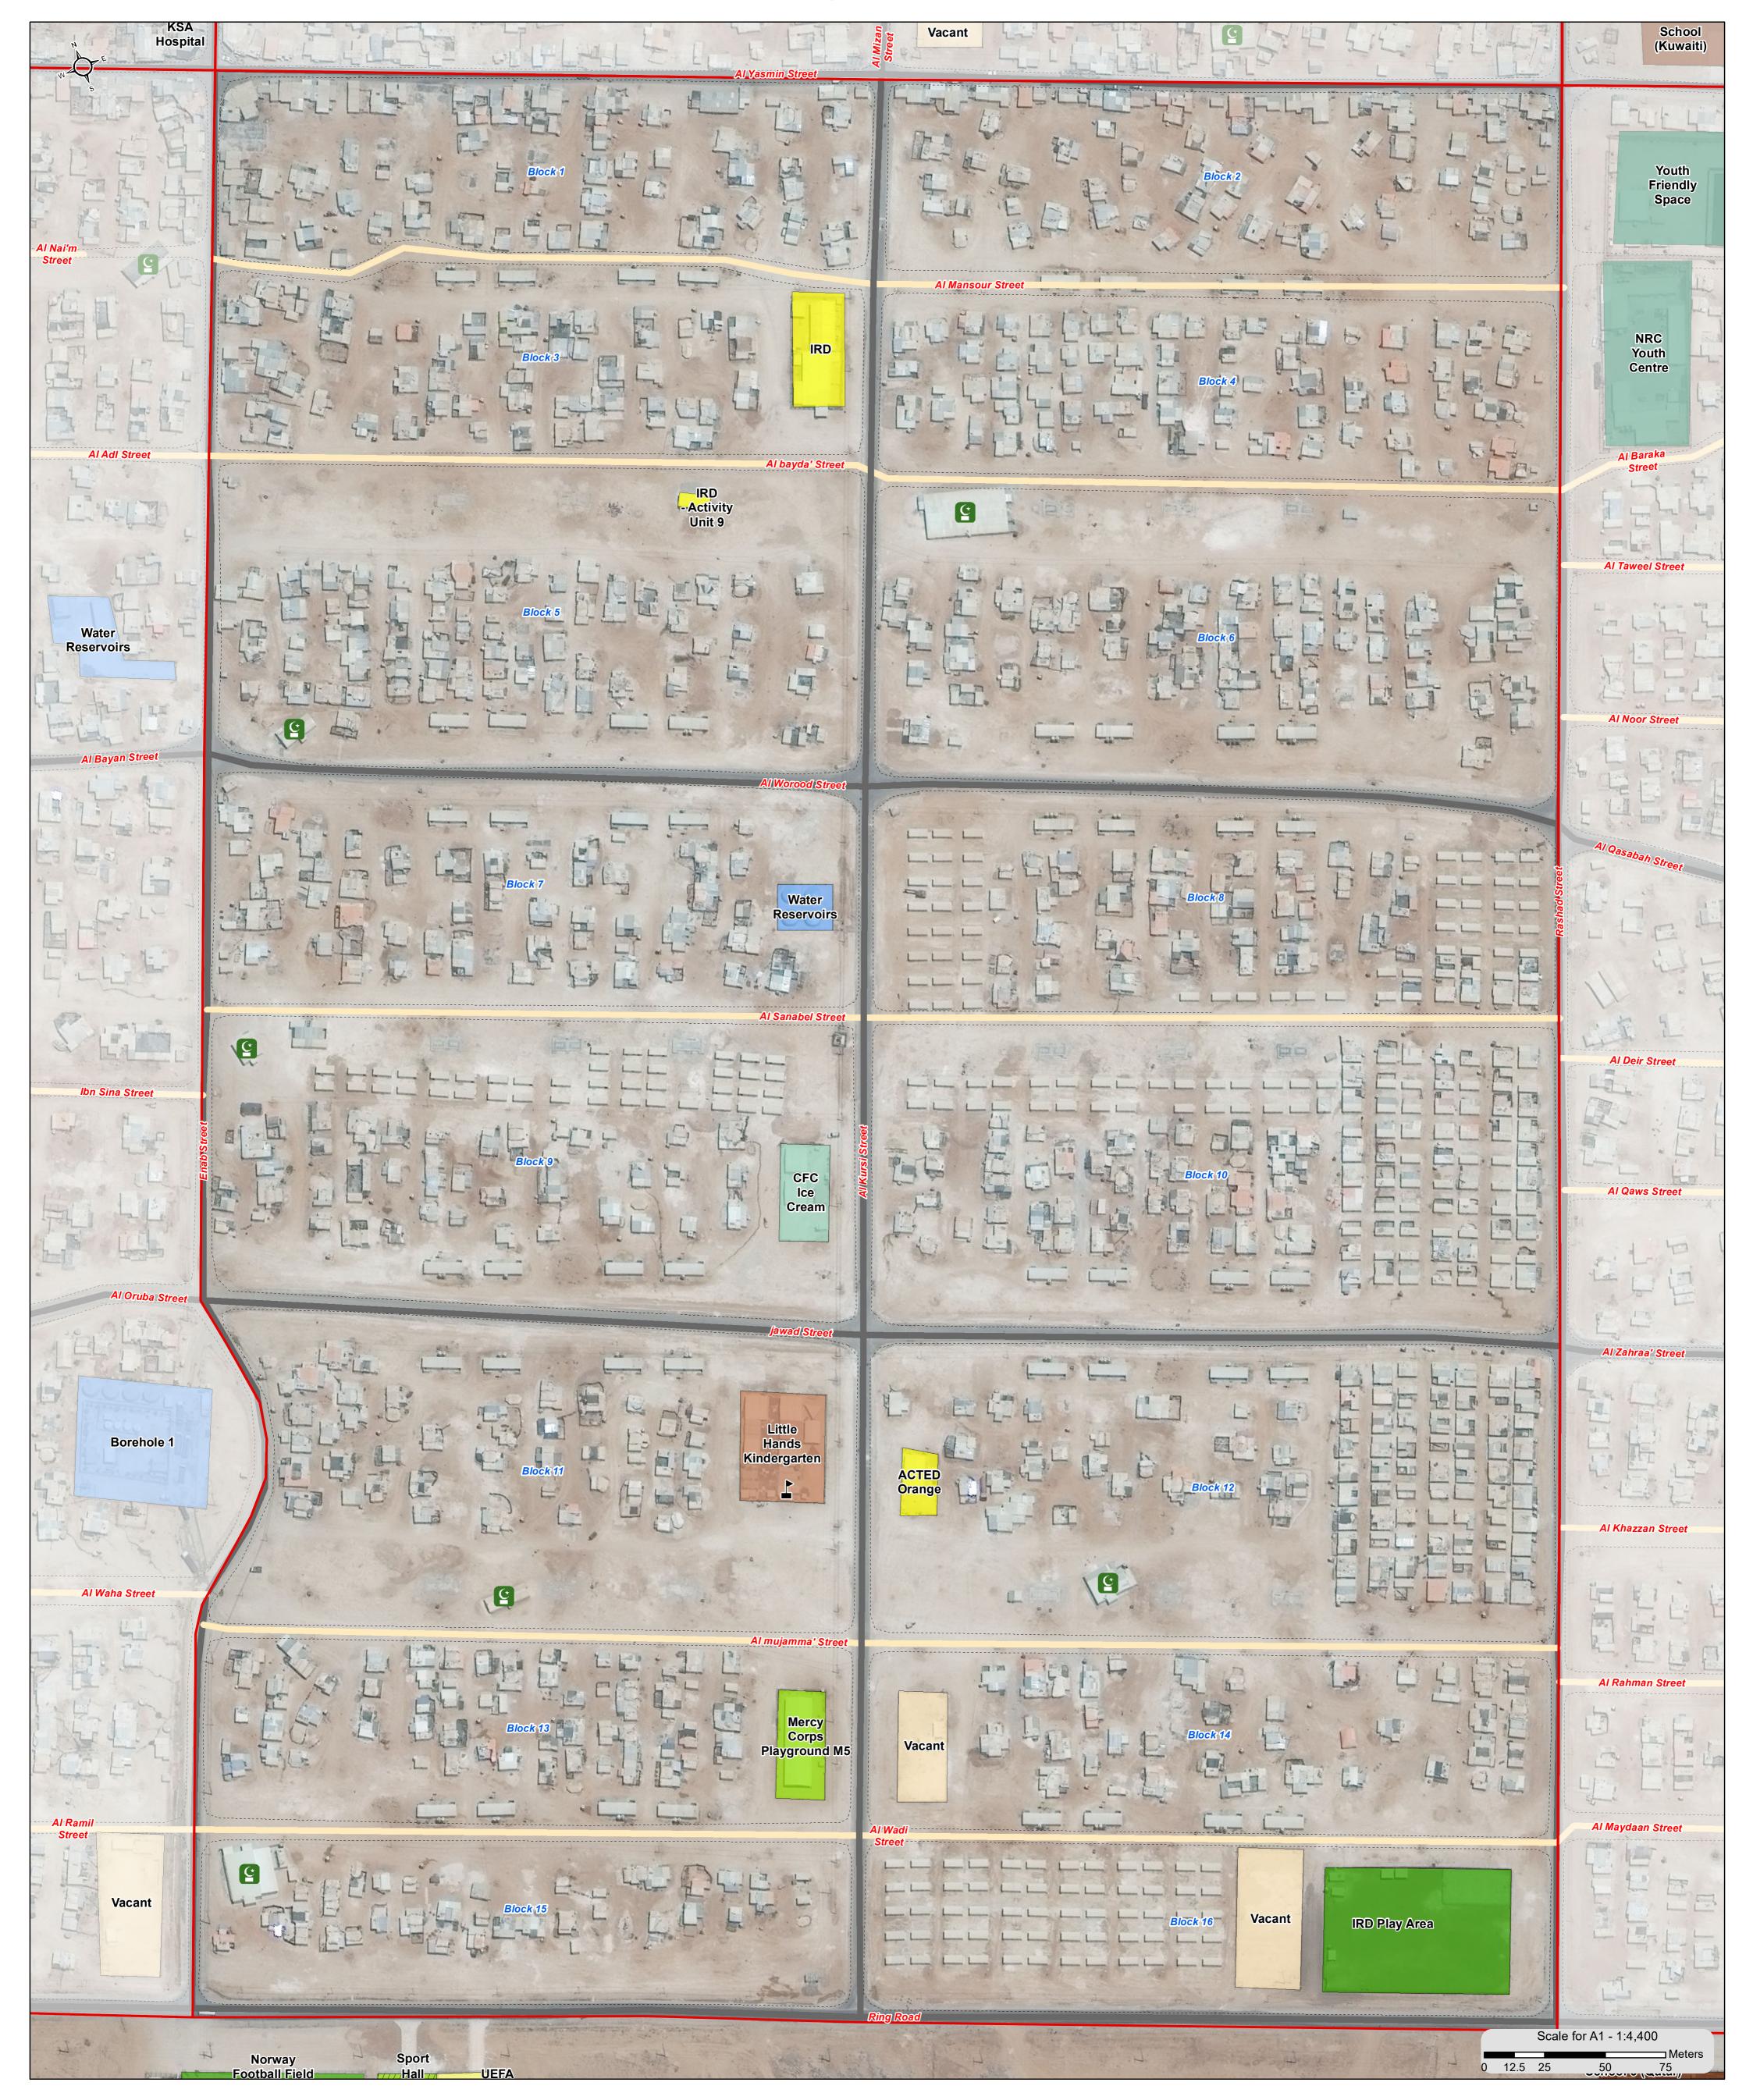

### JORDAN - Al Za'atari Refugee Camp **UNRefugee Agency**

General Infrastructure Map - November 2016 - District 1

For Humanitarian Purposes Only Production Date: 03/11/2016

Data Sources: UNHCR, UNICEF

Satellite Acquisition Date: 30/06/2016 by DigitalGlobe Provided by: UNOSAT

Projection: WGS 1984 UTM Zone 37N

*File:* REACH\_JOR\_Map\_Zaatari\_CCM\_General\_Infrastructure \_District\_Nov2016