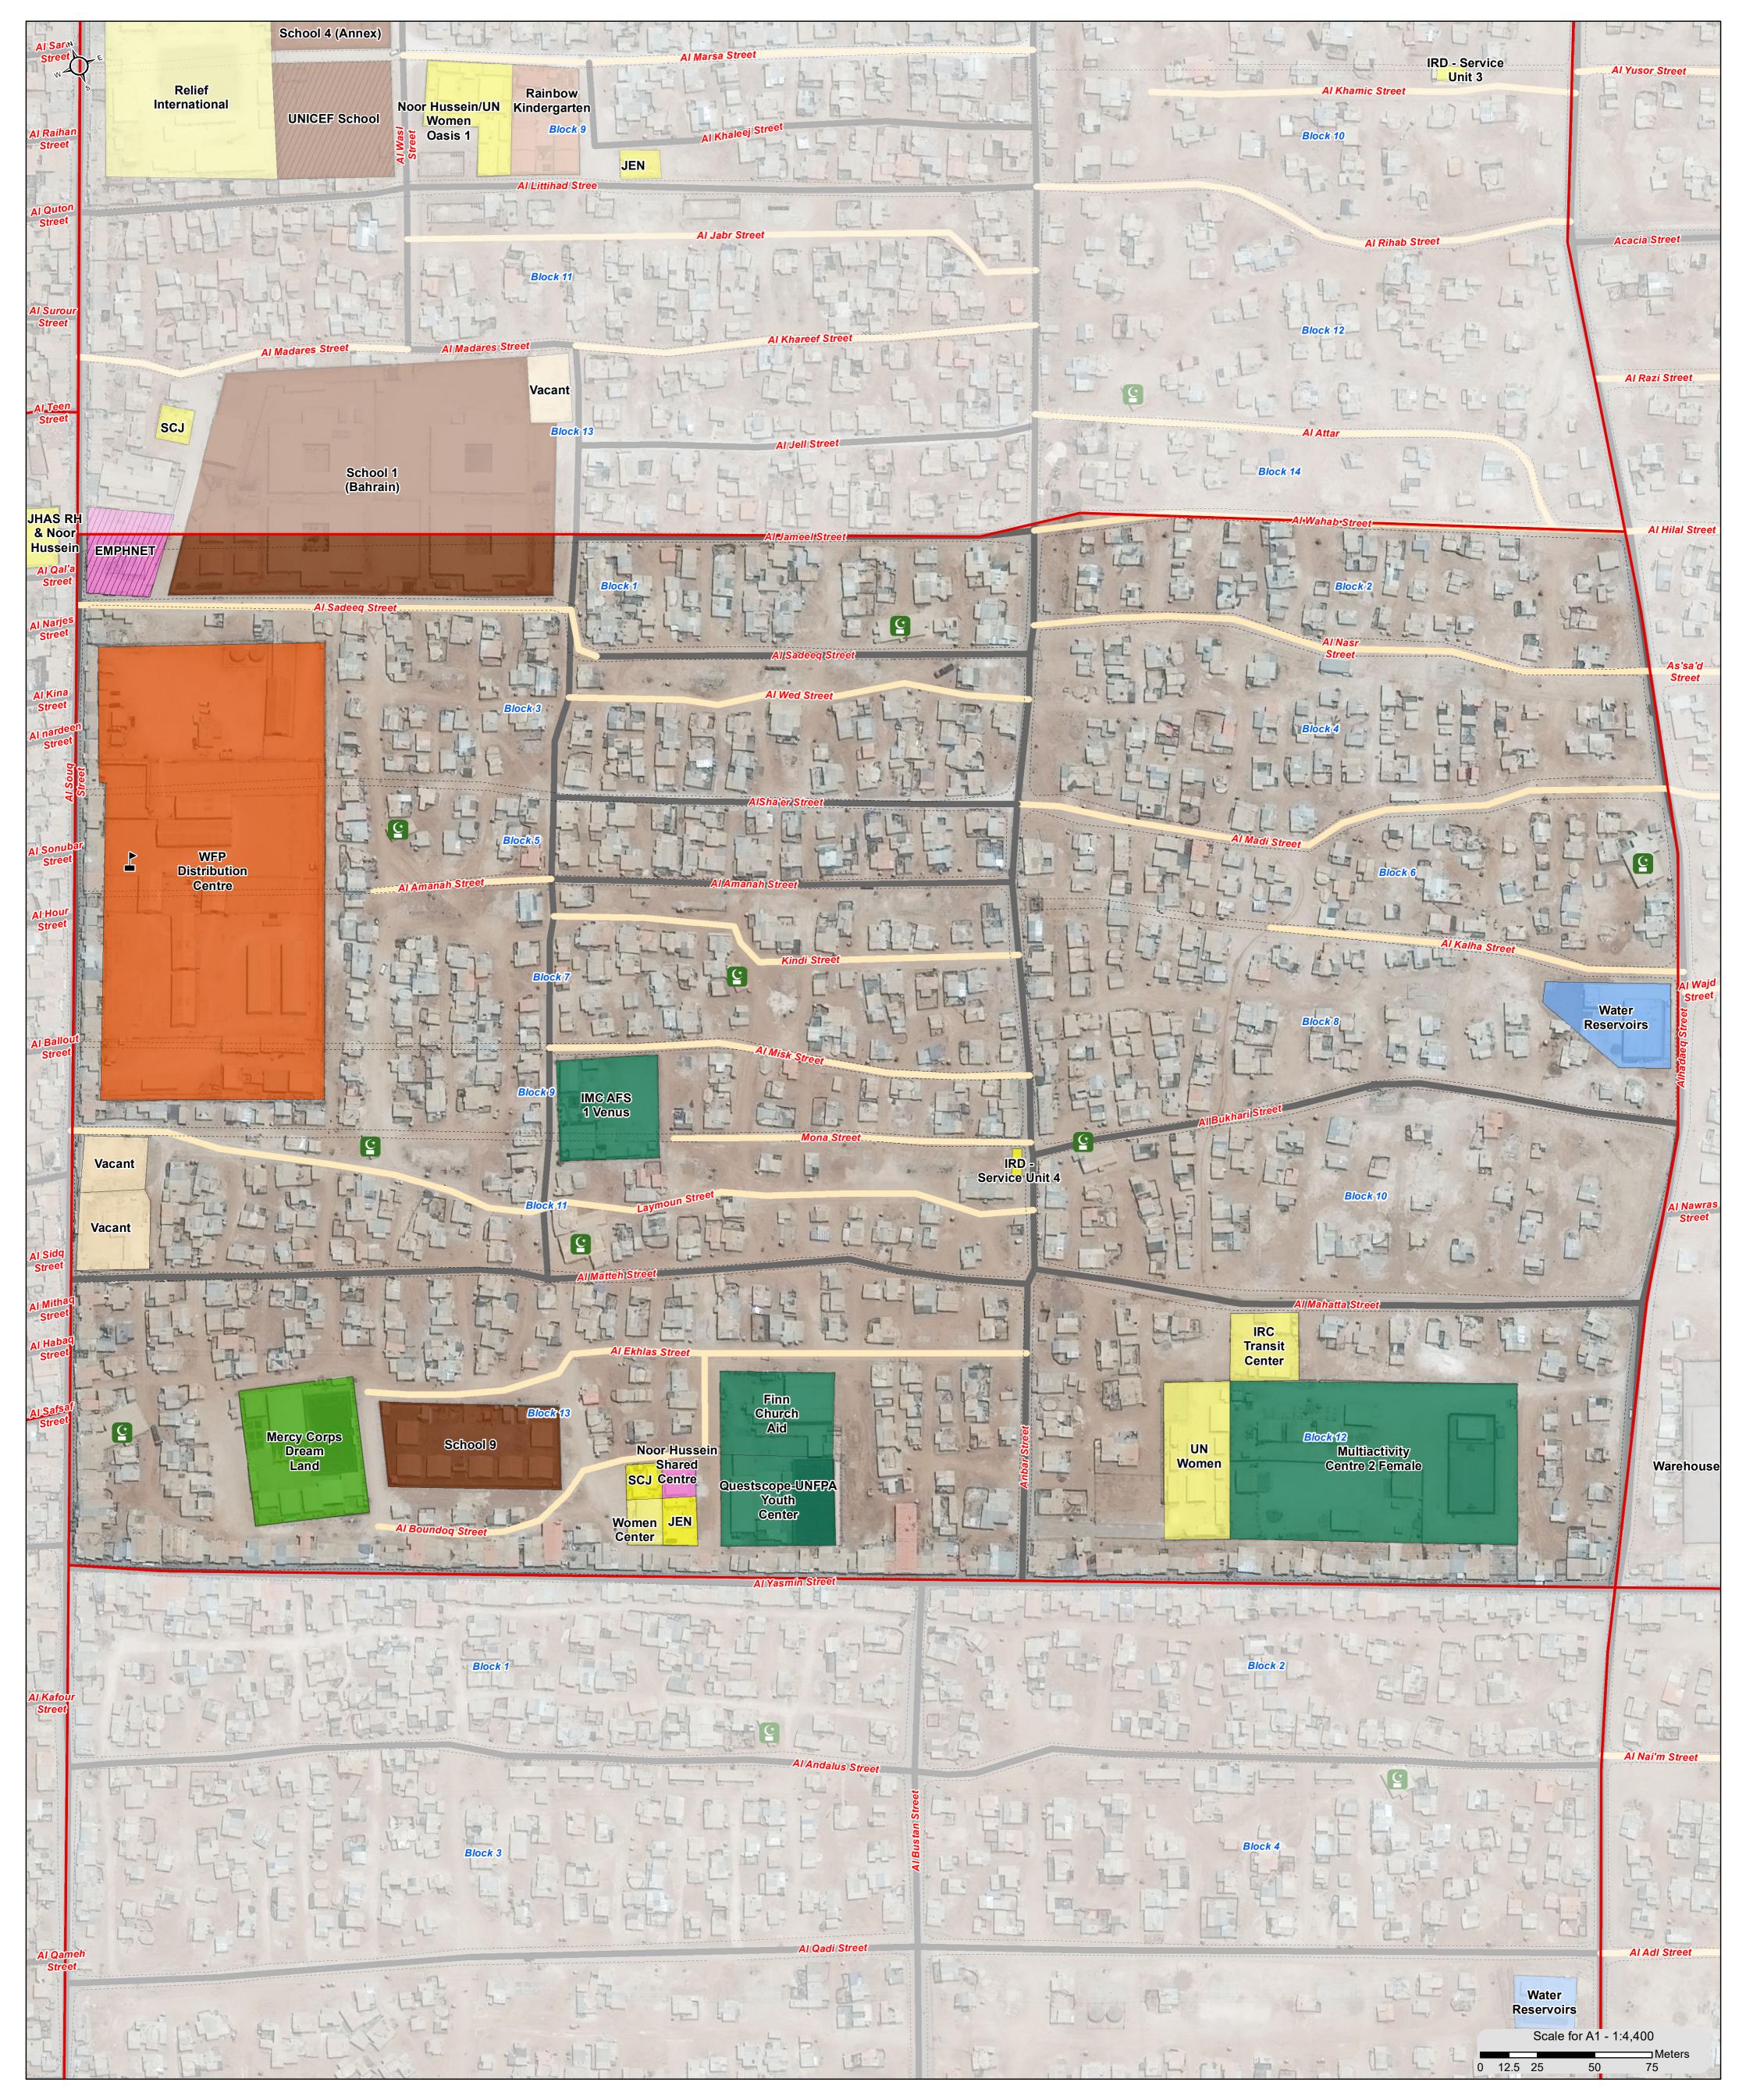

### **UNRefugee Agency** JORDAN - Al Za'atari Refugee Camp

For Humanitarian Purposes Only Production Date: 03/11/2016

General Infrastructure Map - November 2016 - District 4

Data Sources: UNHCR, UNICEF

Satellite Acquisition Date: 30/06/2016 by DigitalGlobe Provided by: UNOSAT

Projection: WGS 1984 UTM Zone 37N

*File:* REACH\_JOR\_Map\_Zaatari\_CCM\_General\_Infrastructure \_District\_Nov2016