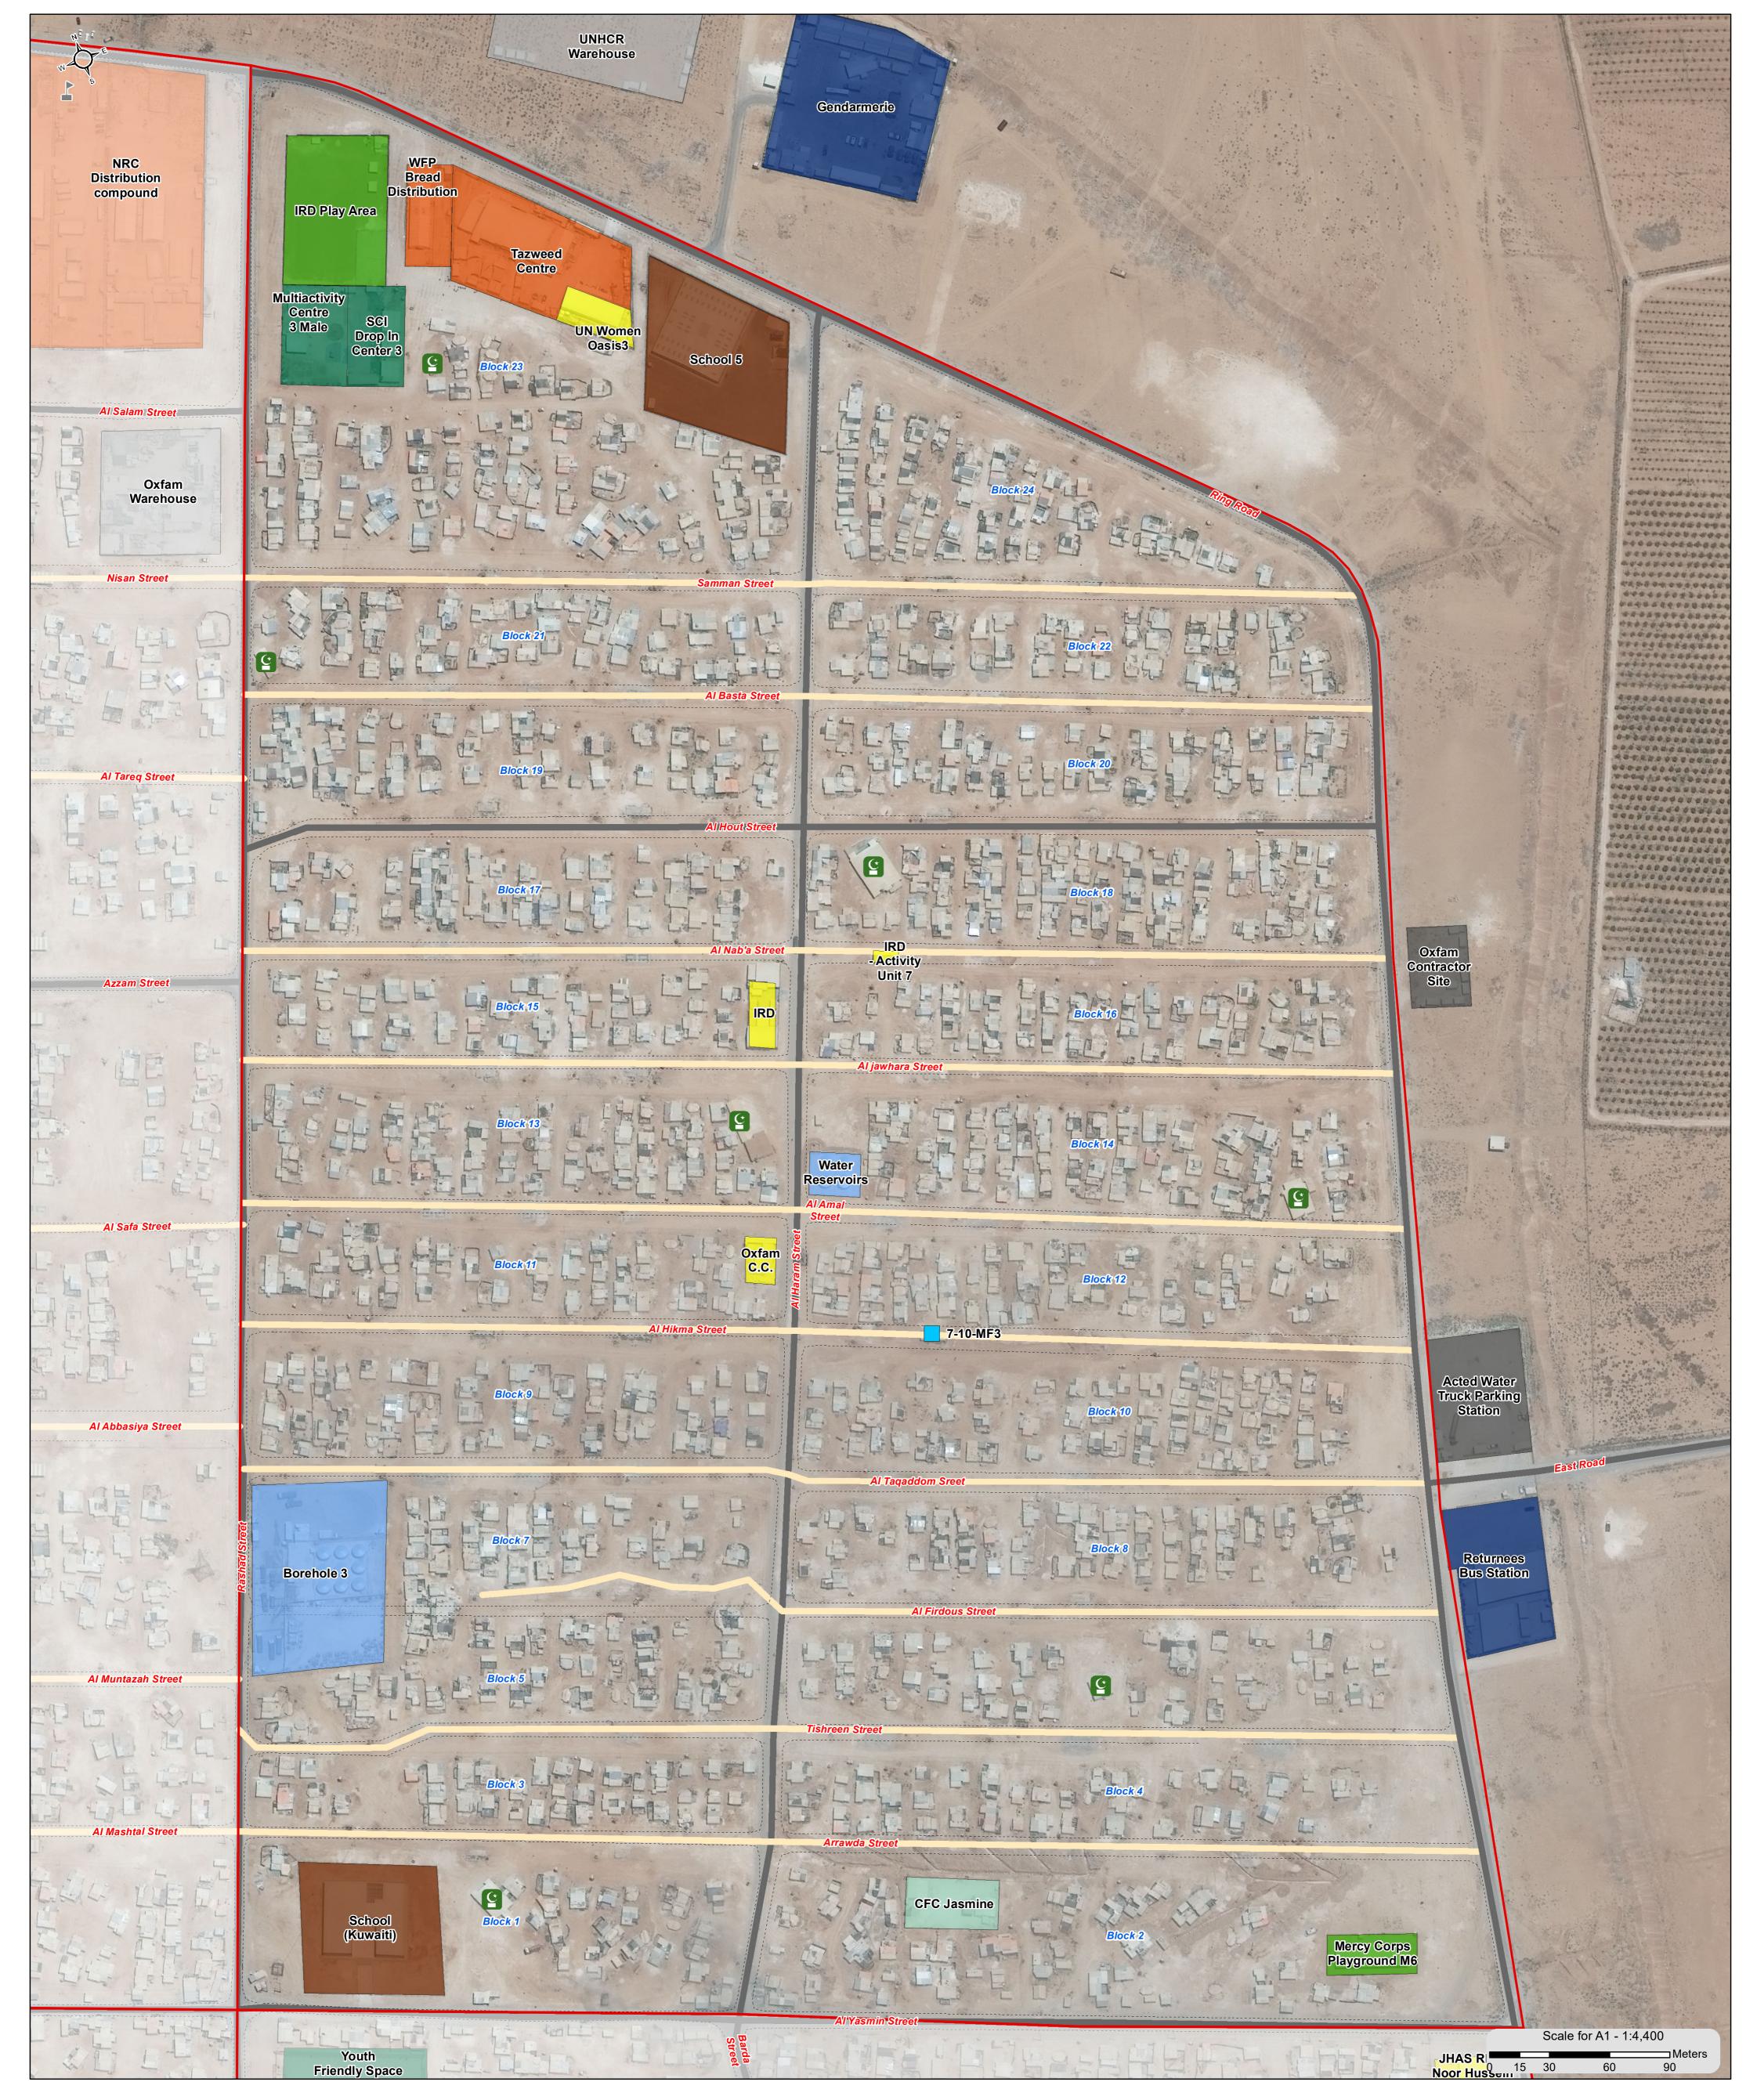

### **UNRefugee Agency** JORDAN - Al Za'atari Refugee Camp

General Infrastructure Map - November 2016 - District 7

For Humanitarian Purposes Only Production Date: 03/11/2016

Data Sources: UNHCR, UNICEF

Satellite Acquisition Date: 30/06/2016 by DigitalGlobe Provided by: UNOSAT

Projection: WGS 1984 UTM Zone 37N

*File:* REACH\_JOR\_Map\_Zaatari\_CCM\_General\_Infrastructure \_District\_Nov2016