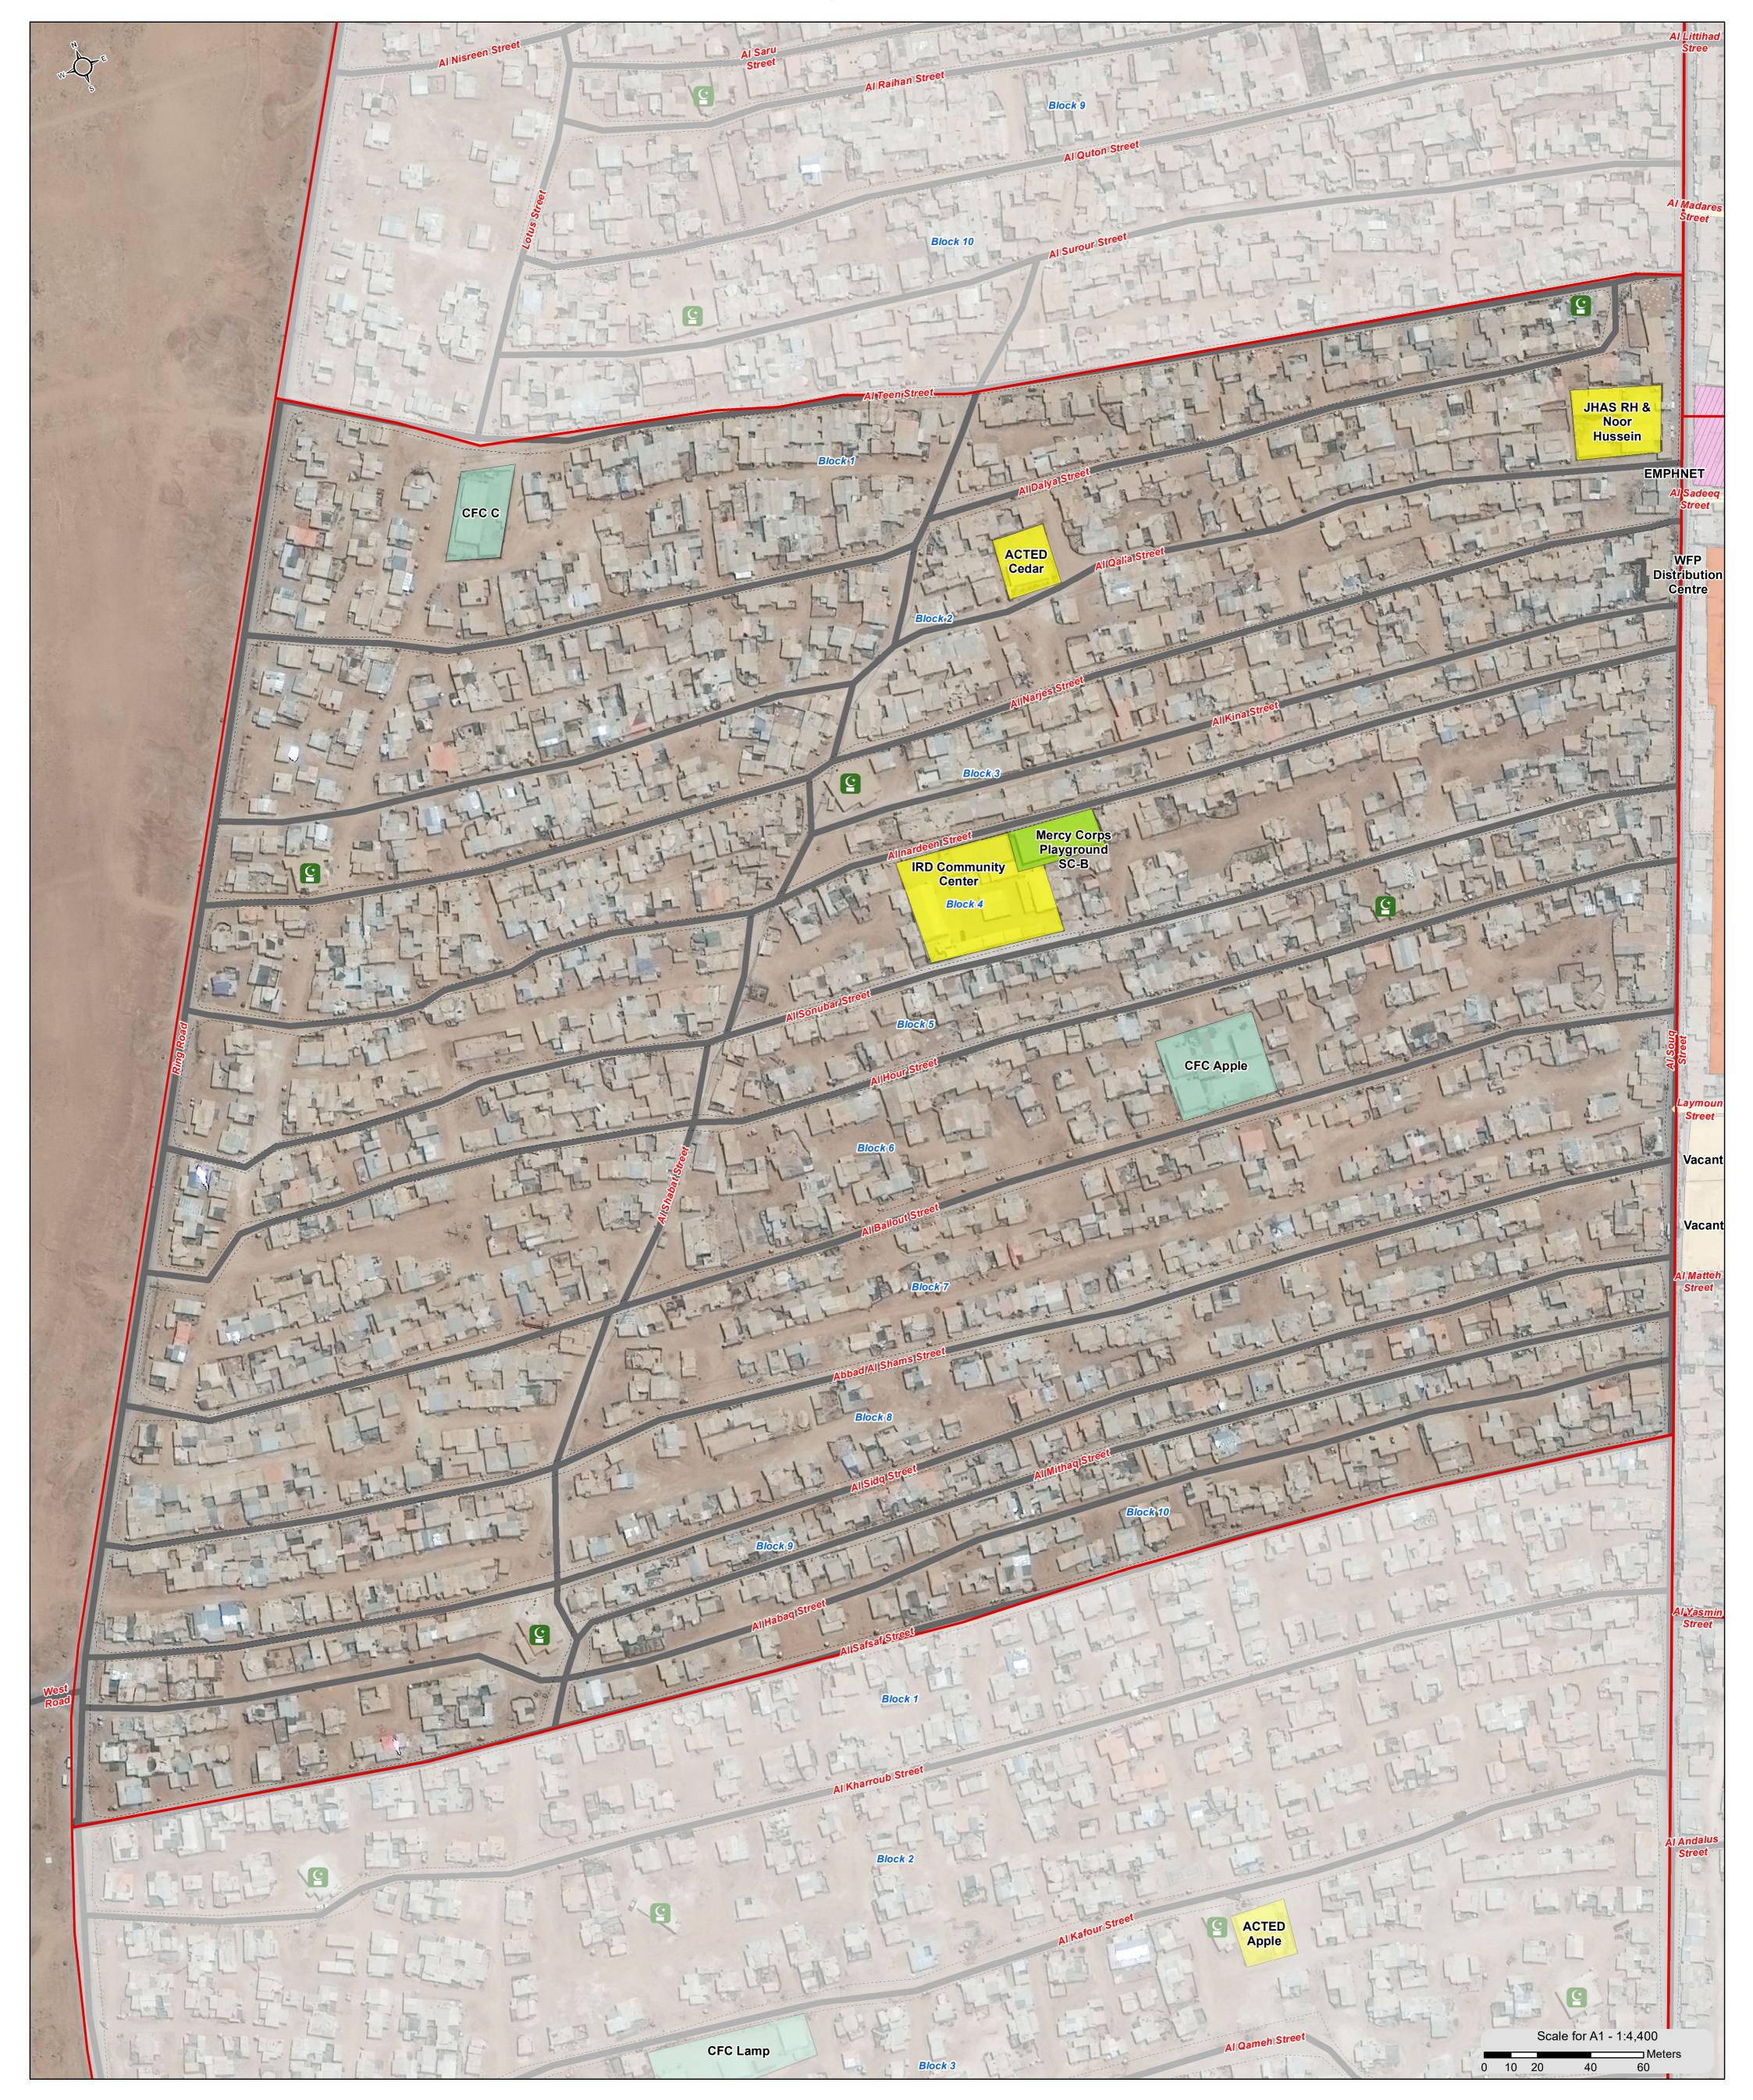

#### **JORDAN - AI Za'atari Refugee Camp UNHCR** The UN Refugee Agency

General Infrastructure Map - November 2016 - District 10

For Humanitarian Purposes Only Production Date: 03/11/2016

Data Sources: UNHCR, UNICEF

Satellite Acquisition Date: 30/06/2016 by DigitalGlobe Provided by: UNOSAT

Projection: WGS 1984 UTM Zone 37N

*File:* REACH\_JOR\_Map\_Zaatari\_CCM\_General\_Infrastructure \_District\_Nov2016