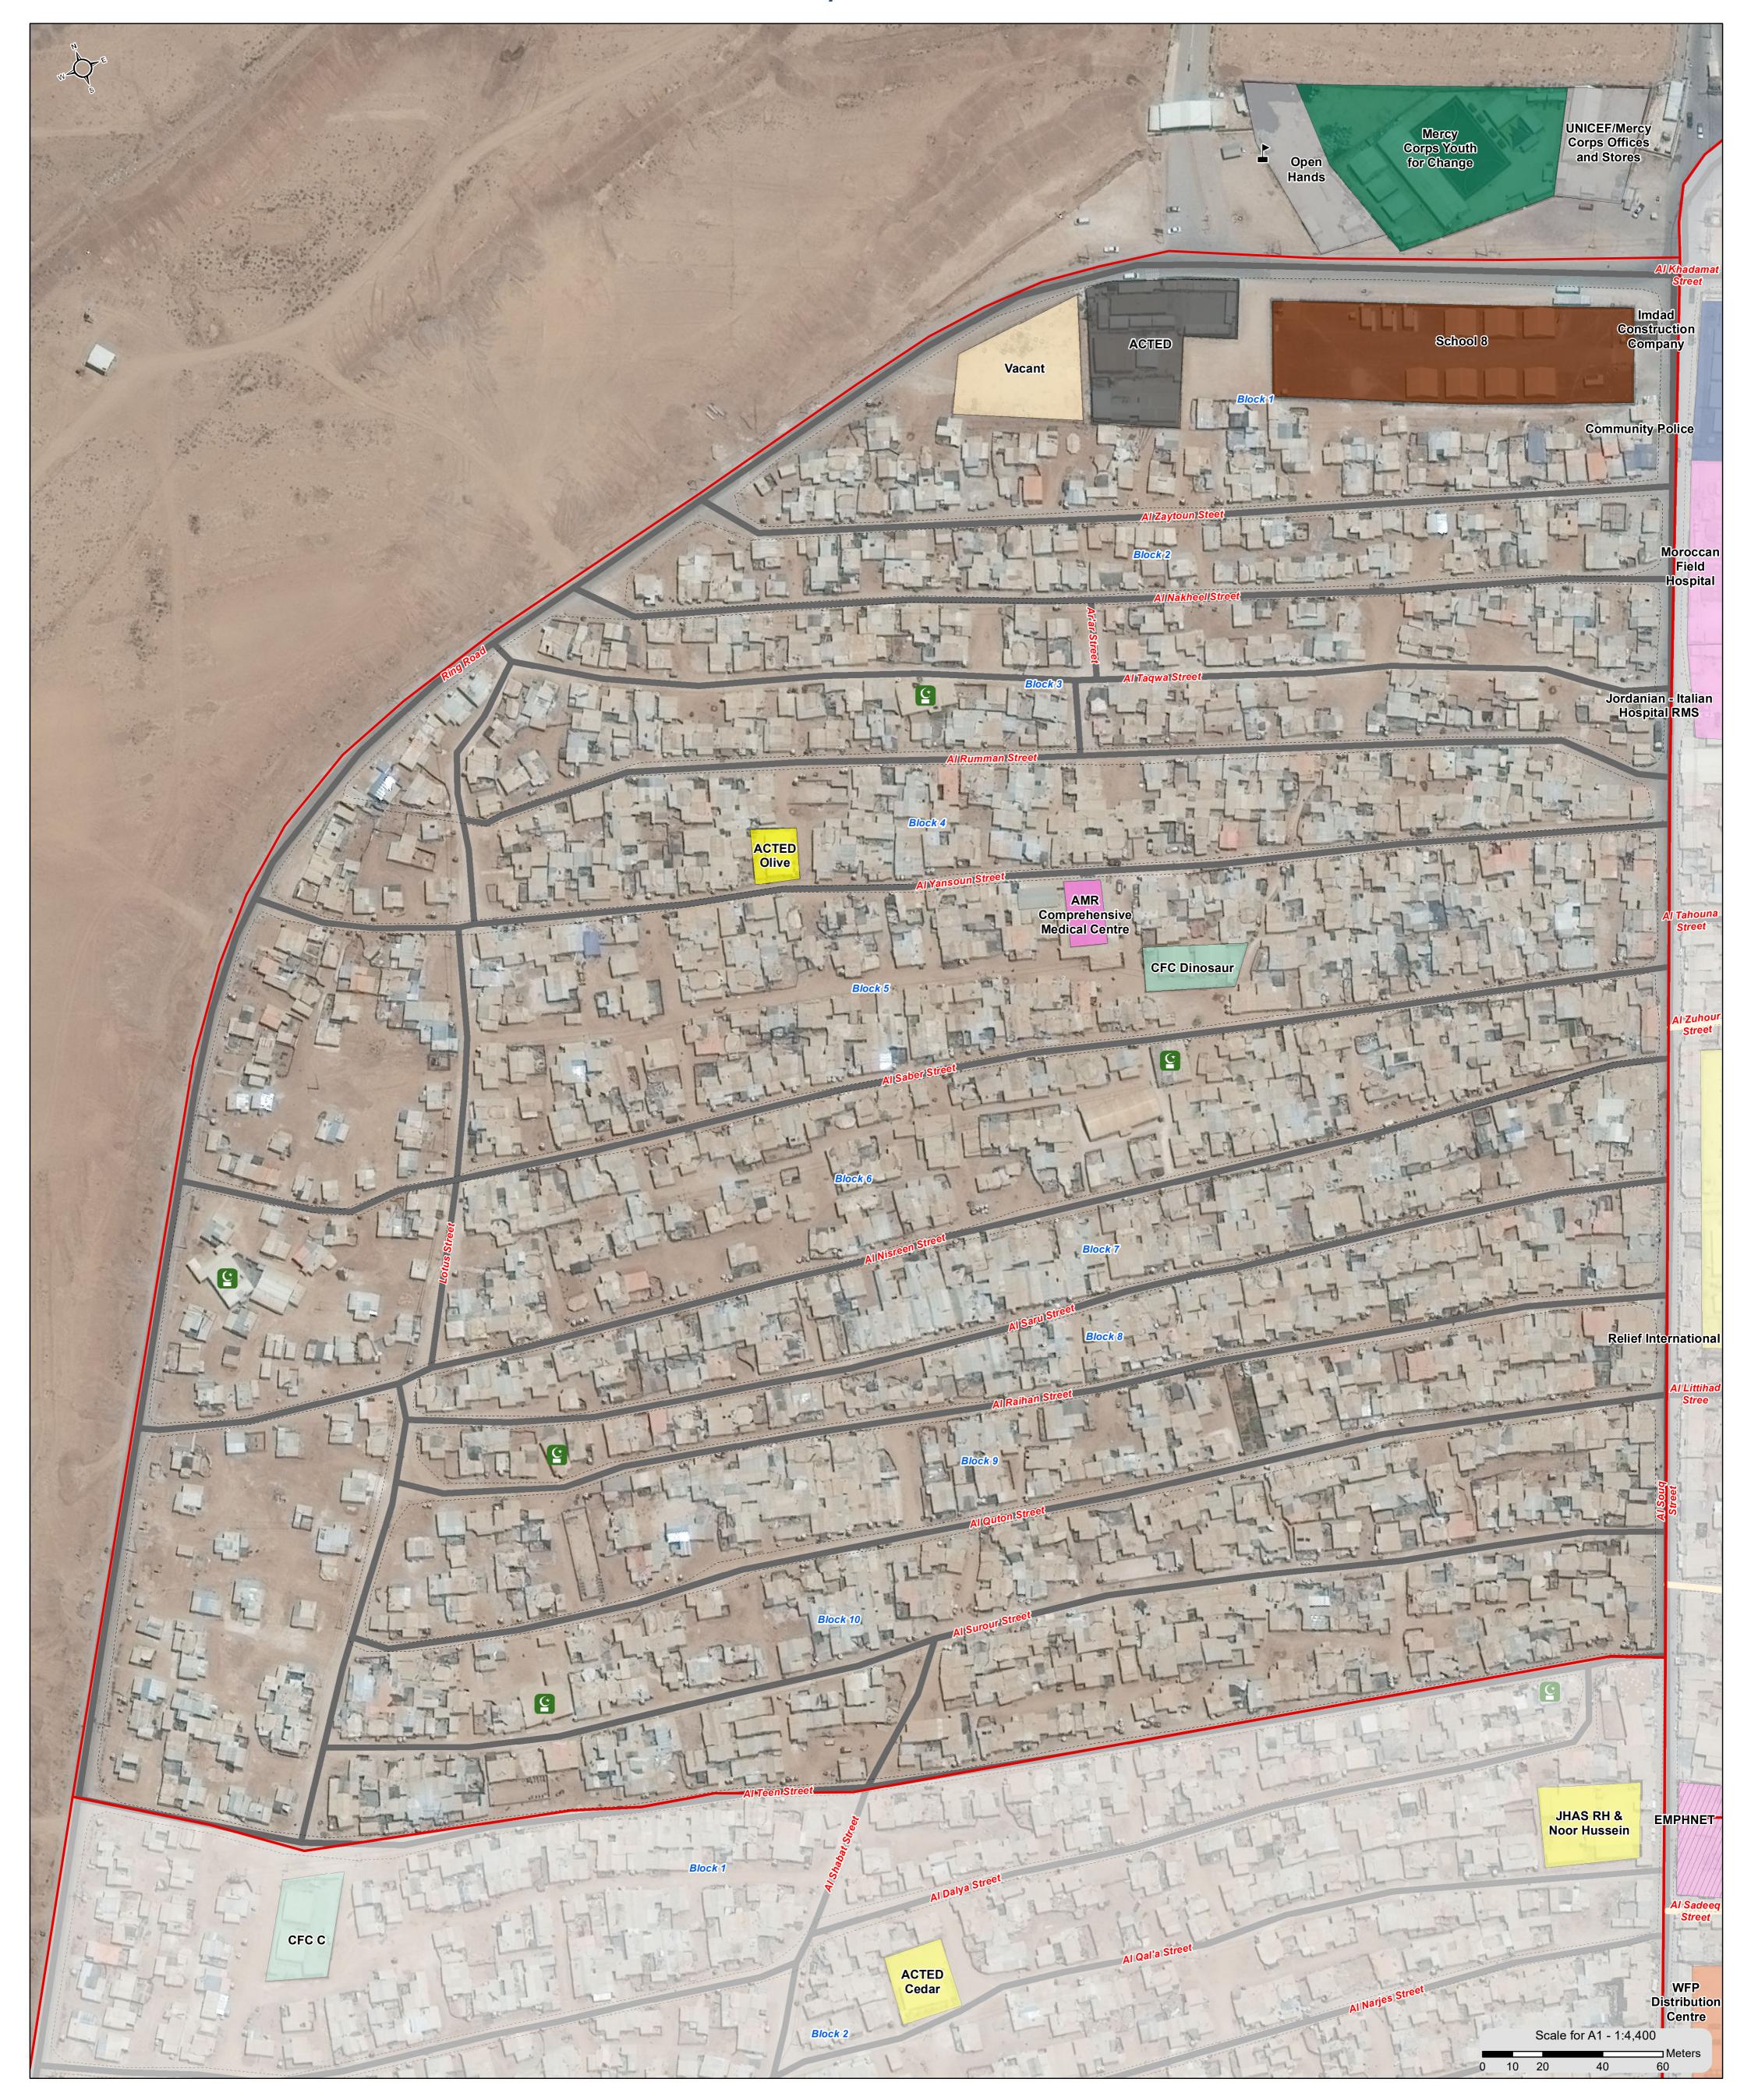

### JORDAN - Al Za'atari Refugee Camp **UNRefugee Agency**

General Infrastructure Map - November 2016 - District 1

For Humanitarian Purposes Only Production Date: 03/11/2016

Data Sources: UNHCR, UNICEF

Satellite Acquisition Date: 30/06/2016 by DigitalGlobe Provided by: UNOSAT

Projection: WGS 1984 UTM Zone 37N

*File:* REACH\_JOR\_Map\_Zaatari\_CCM\_General\_Infrastructure \_District\_Nov2016