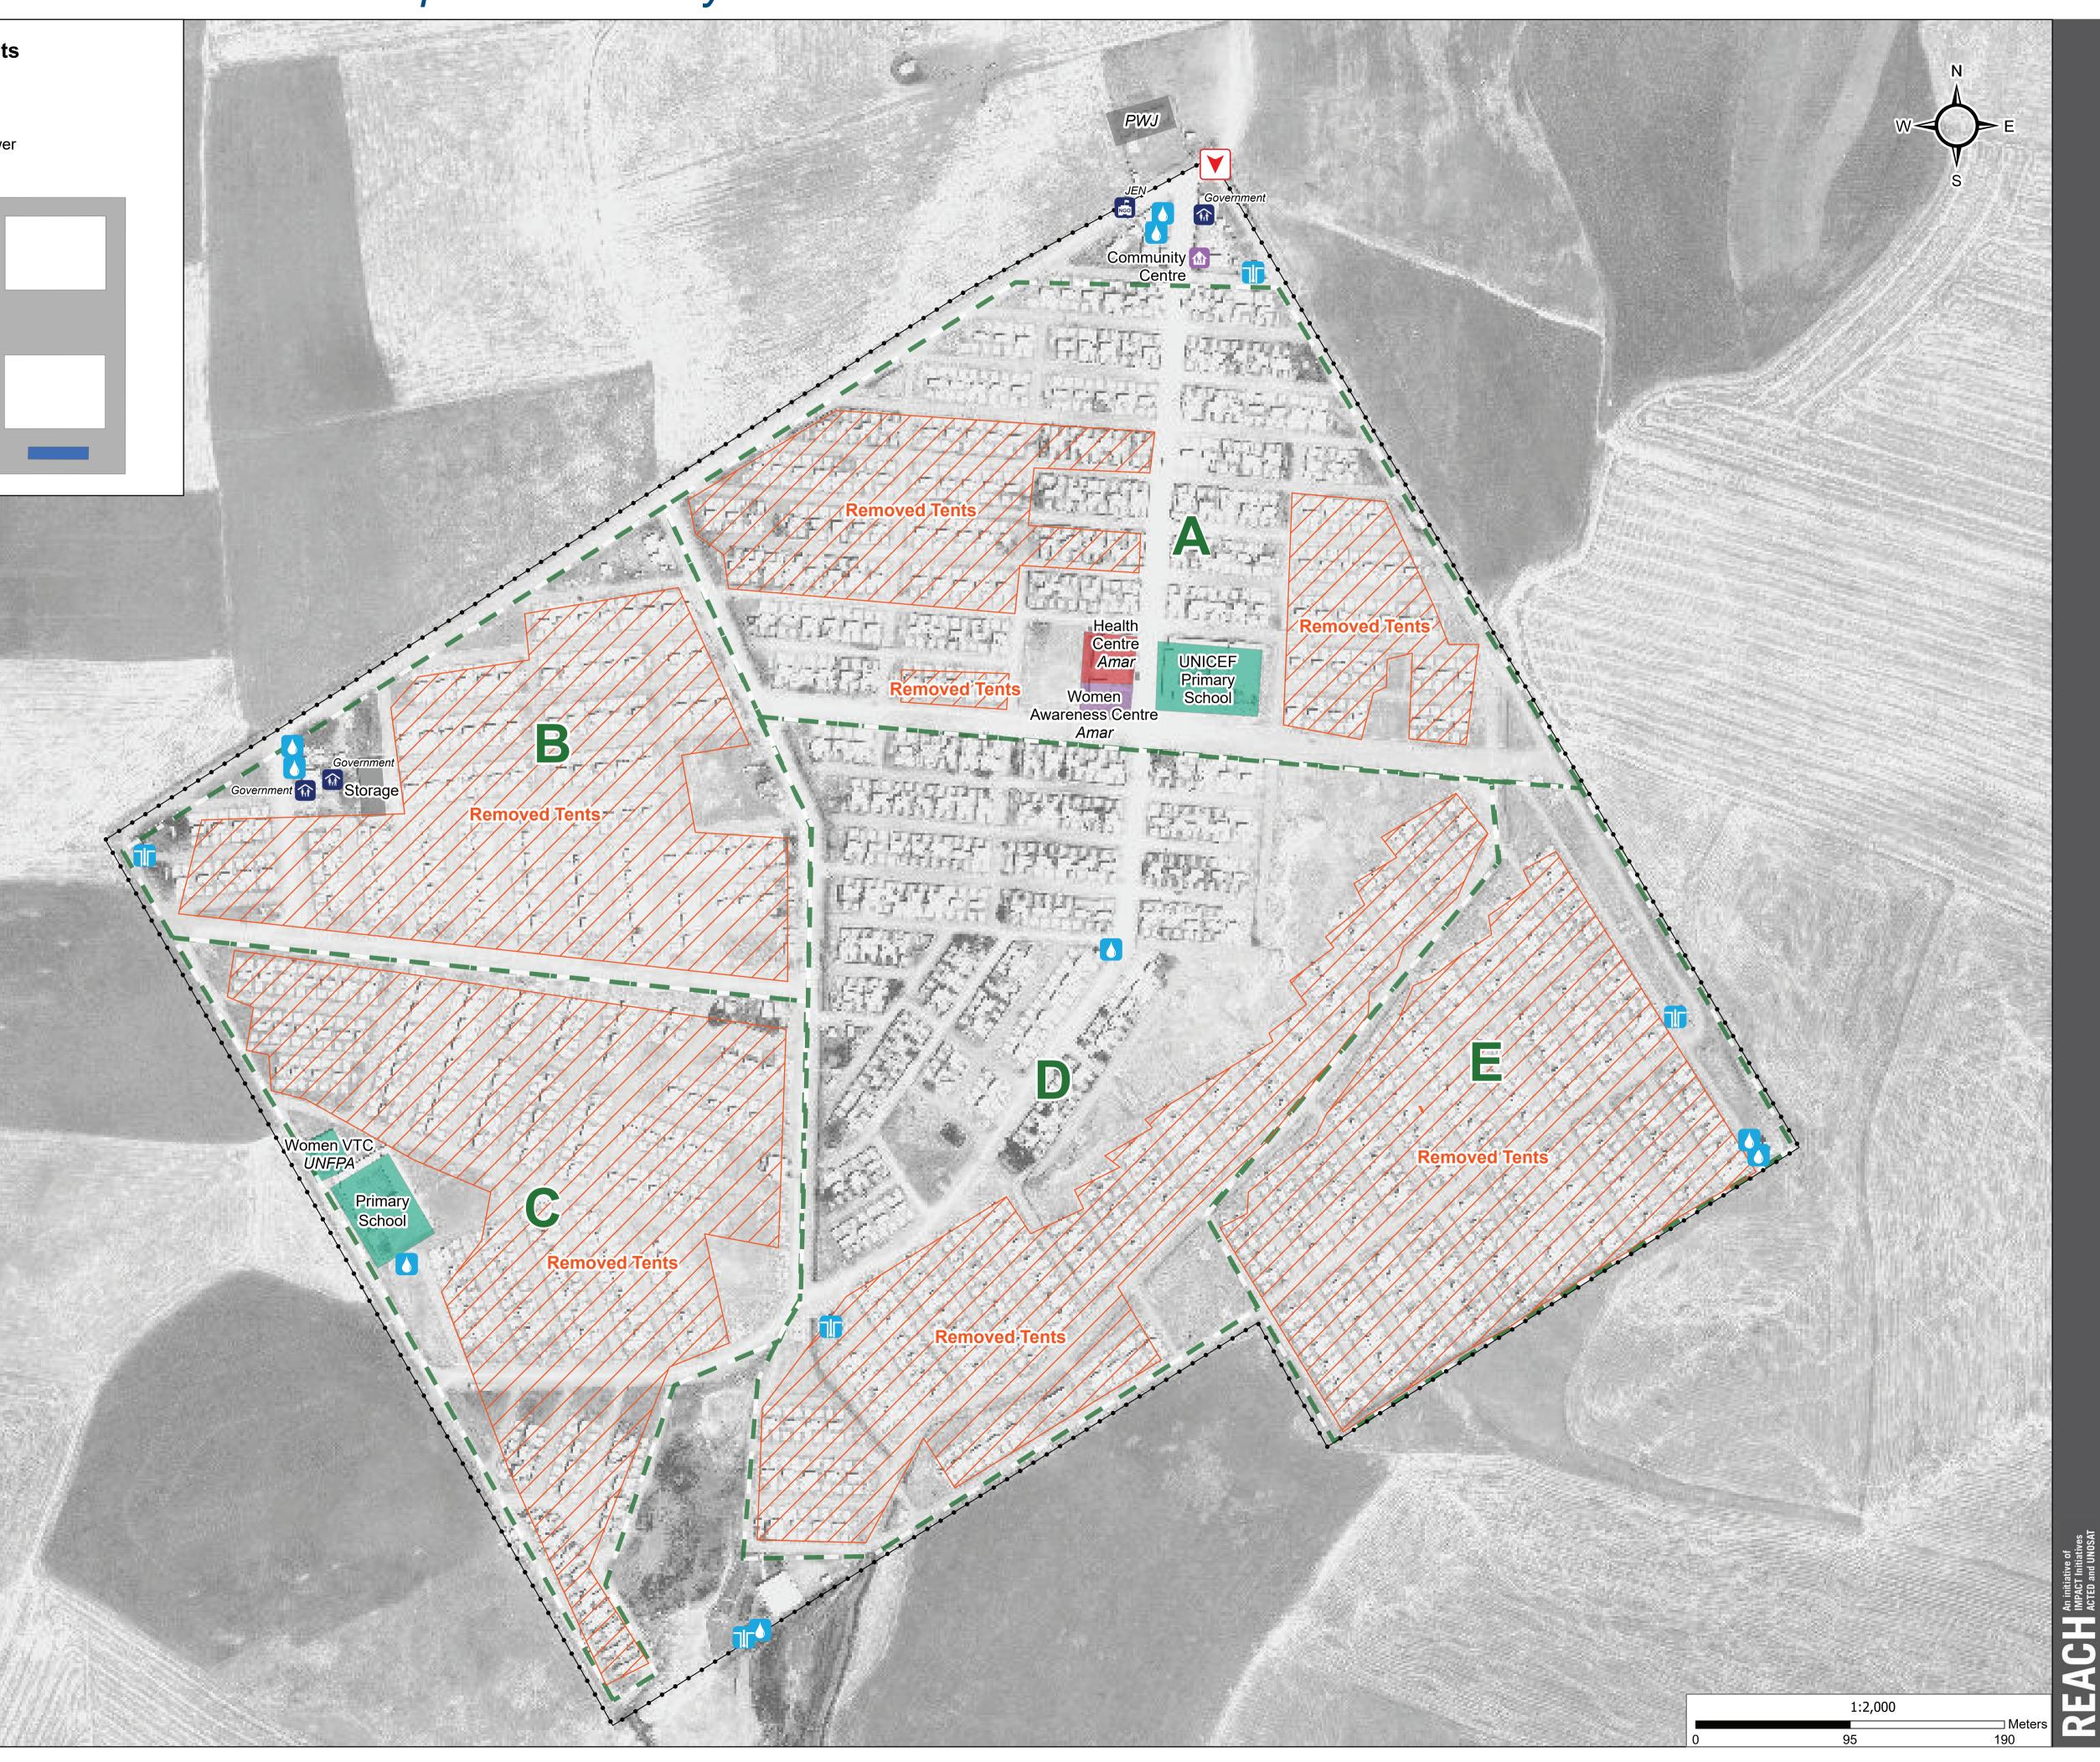

## **IRAQ - Mamilian Camp** *General Infrastructure - Updated 15 July 2018*

## For Humanitarian Purposes Only Production date: 15 July 2018

CAMP COORDINATION

 $\mathcal{A}_{\mathcal{N}}\mathcal{P}$ 

GPS Coordinates of Camp Location: Longitude: 43° 47' 59" E (43.799722) Latitude: 36° 41' 22.434" N (36.689565)

*Thematic Data: 10/8/2018 - REACH Administrative boundaries: GADM* 

Satellite Imagery: GeoEye-1 from 13/08/2018 Copyright: ©2018, DigitalGlobe. Source: US Department of State, Humanitarian Information Unit, NextView License

Projection: WGS 1984 UTM Zone 38N Contact : iraq@reach-initiative.org File: IRQ\_Map\_IDP\_Mamilian\_10Aug2018

Note: Data, designations and boundaries contained on this map are not warranted to be error-free and do not imply acceptance by the REACH partners, associates or donors mentioned on this map.