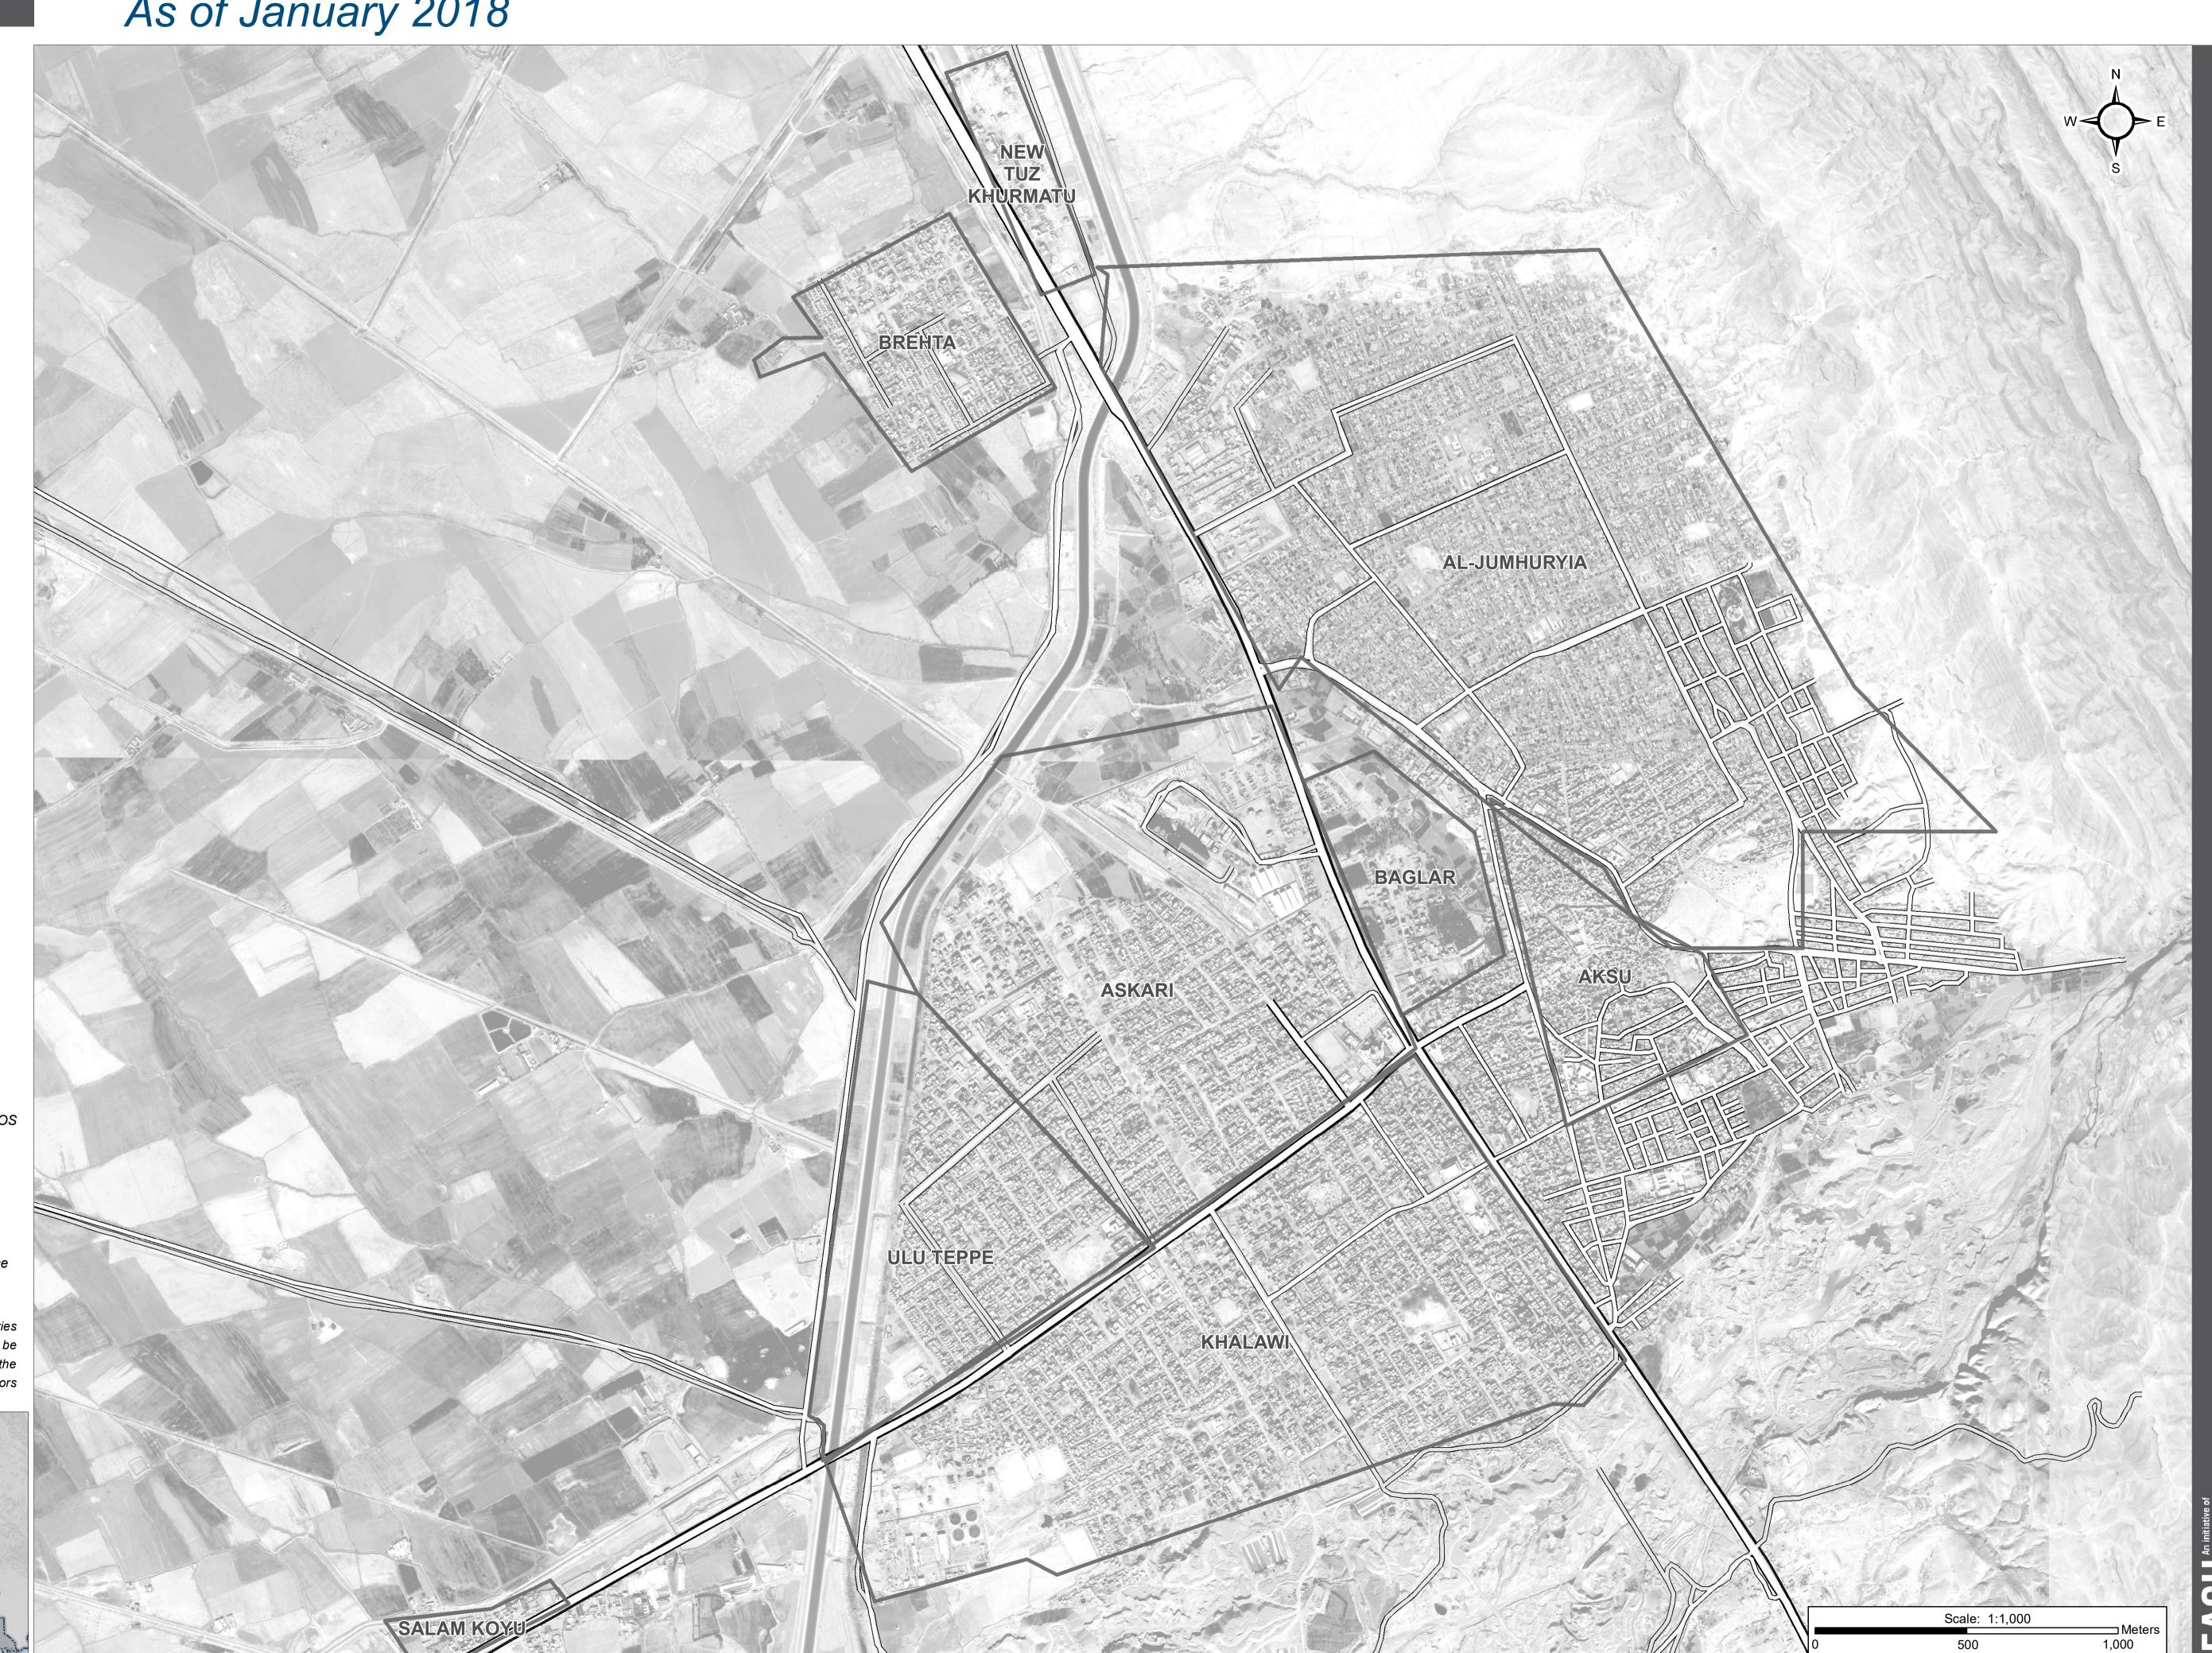

## REFERENCE MAP

## IRAQ - Salah al-Din Governorate - Tuz Khurmatu City

For Humanitarian Purposes Only **Production date: 14 January 2018** 

As of January 2018

Neighbourhood

— Primary Route Secondary Road

Administrative boundaries: OCHA, USDOS Settlements: OSM Roads : OCHA, OSM Satellite Imagery: WorldView-3 from 10/08/2016 Copyright: DigitalGlobe, Inc Source:ESRI Projection: WGS 1984 UTM Zone 38N Contact: iraq@reach-initiative.org
File: IRQ\_Map\_Tuz-Khurmatu\_Reference
\_14Jan2018 Note: Data, designations and boundaries contained on this map are not warranted to be

error-free and do not imply acceptance by the REACH partners, associates or donors mentioned on this map.