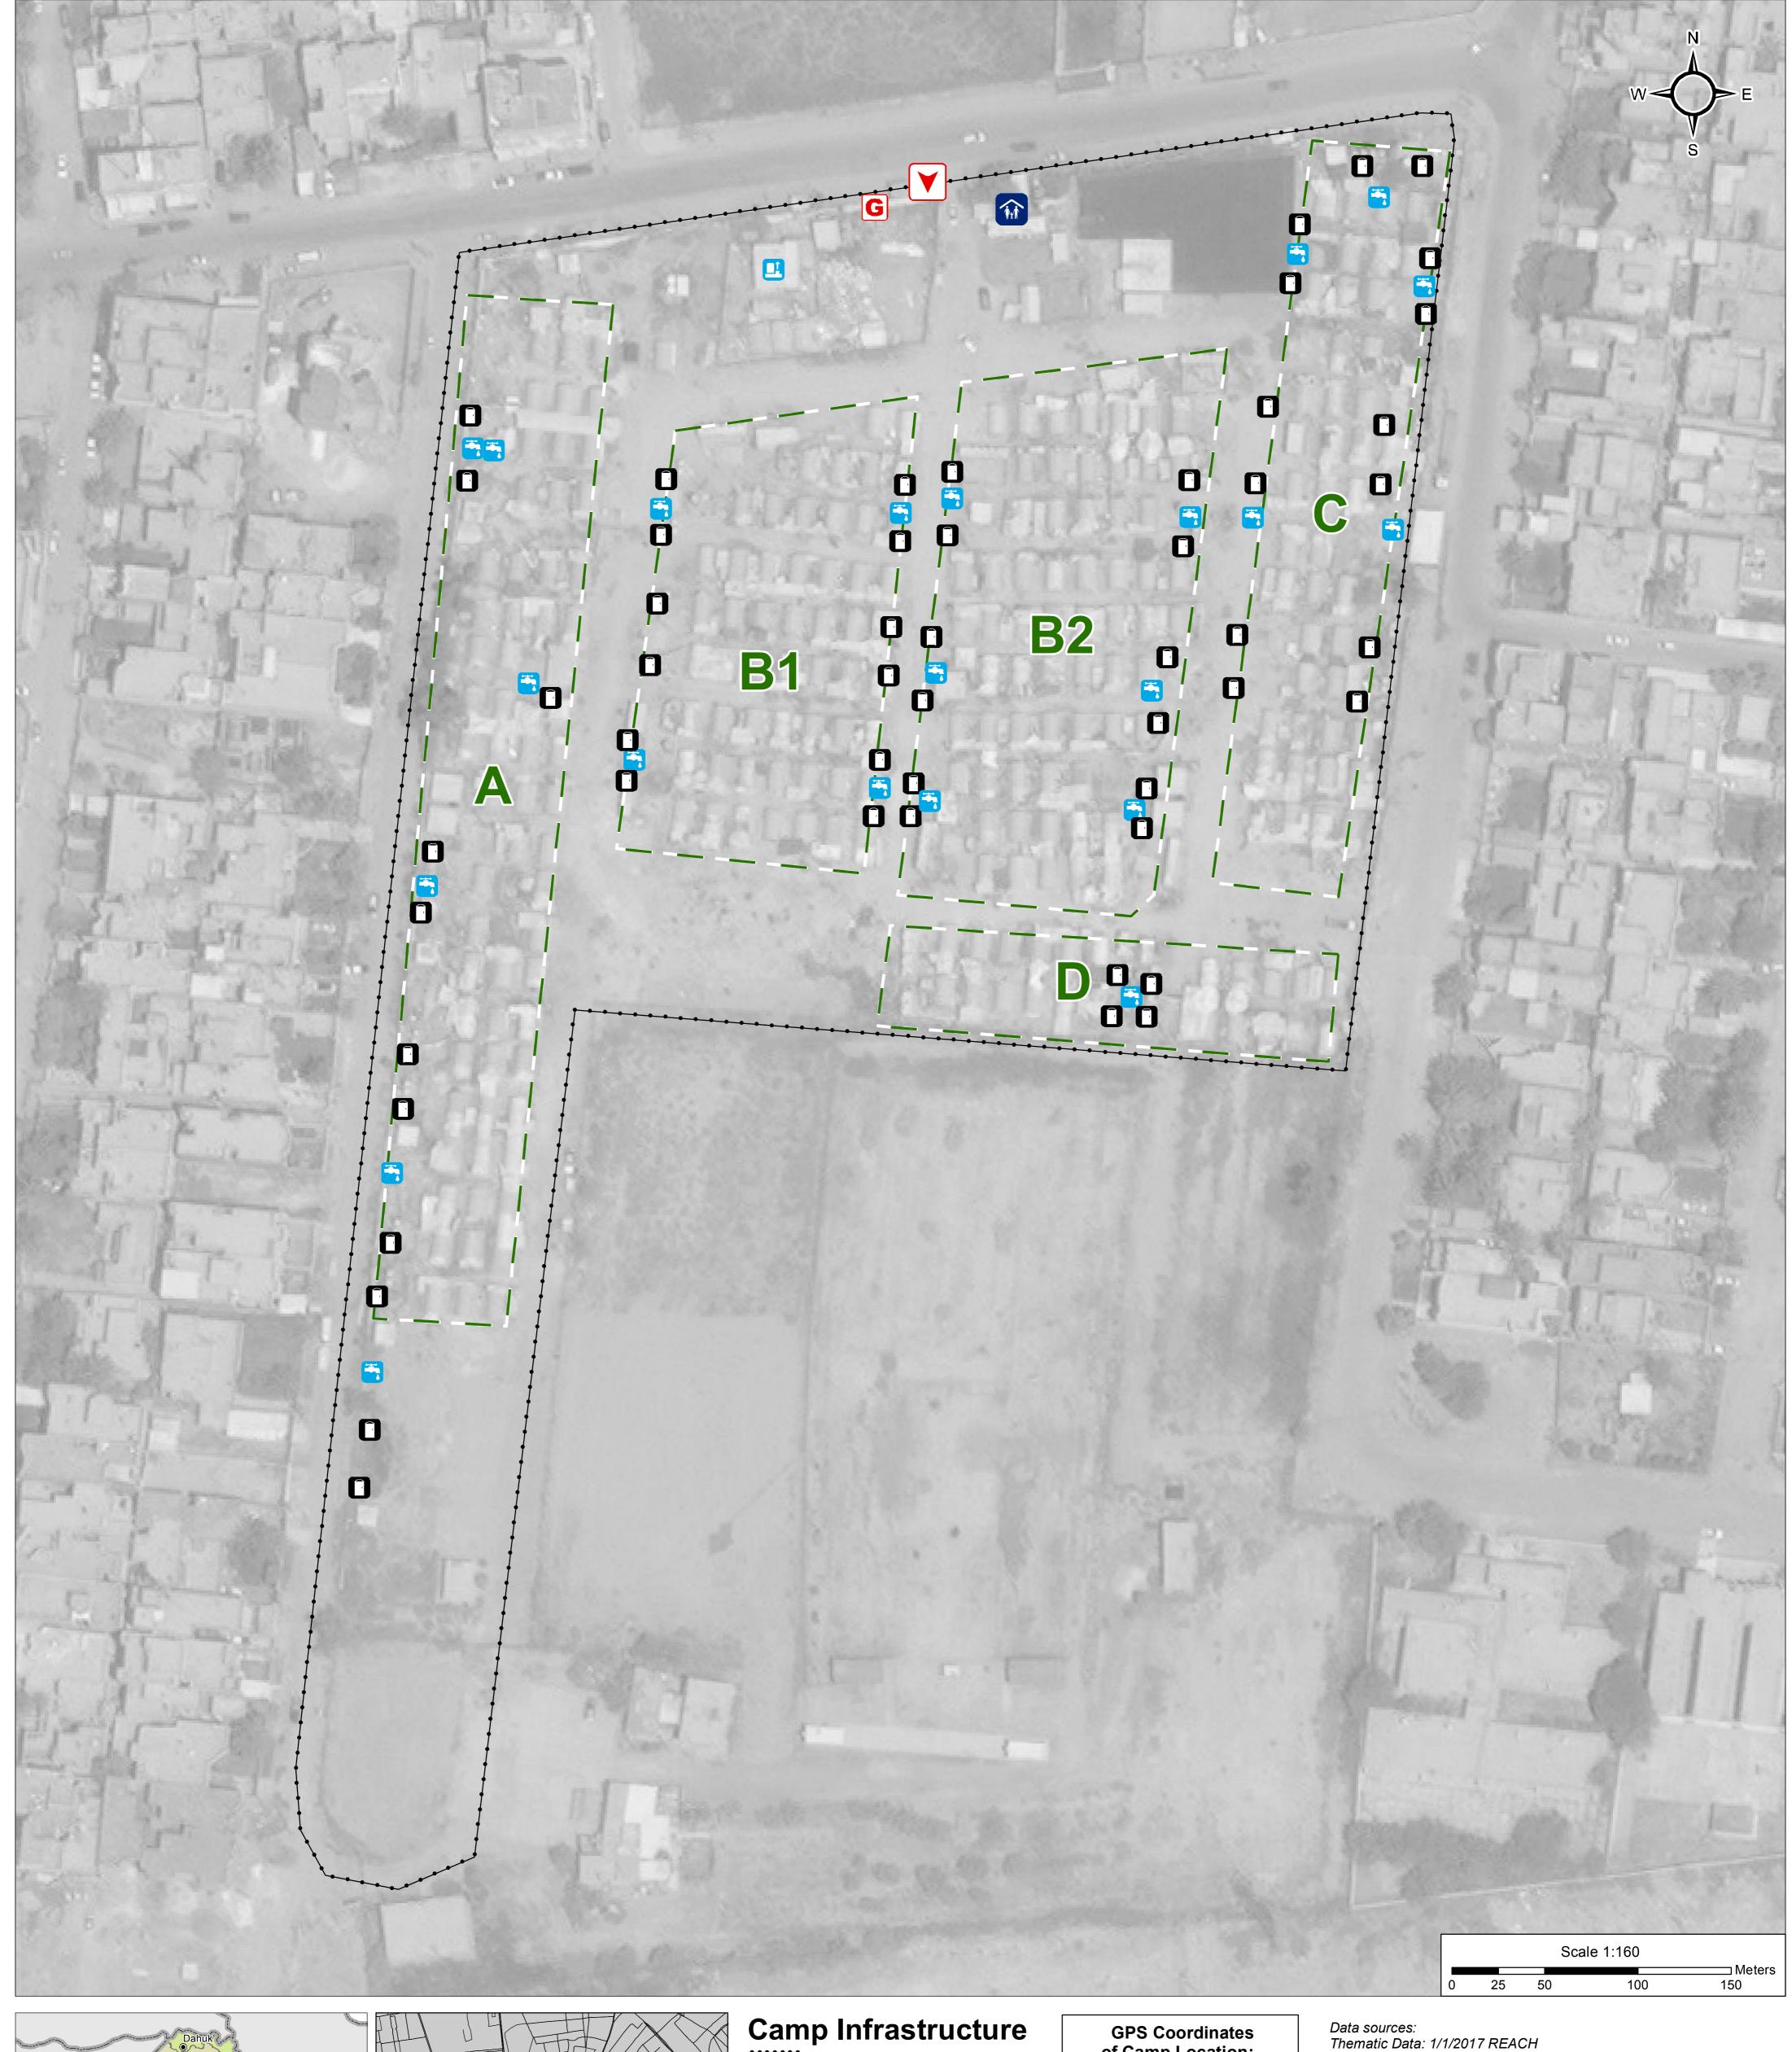

## IRAQ - Baghdad Governorate - Scout Camp General Infrastructure - 1 January 2017

For Humanitarian Purposes Only **Production date: 4 February 2017** 

Fence Sector

Tap Stand

G

Latrine + Shower Water Treatment Unit

Generator

of Camp Location: Longitude: 44° 17' 29.650" E (44.1122) Latitude: 33° 19' 24.888" N (33.29009)

Administrative boundaries: GADM Background imagery: DigitalGlobe - WV2 - 12/08/2016

Coordinate System: WGS 1984 UTM Zone 38N Projection: Transverse Mercator Contact: iraq@reach-initiative.org
File: IRQ\_Map\_IDP\_ScoutCamp\_4Feb2017

Note: Data, designations and boundaries contained on this map are not warranted to be error-free and do not imply acceptance by the REACH partners, associated, donors mentioned on this map.