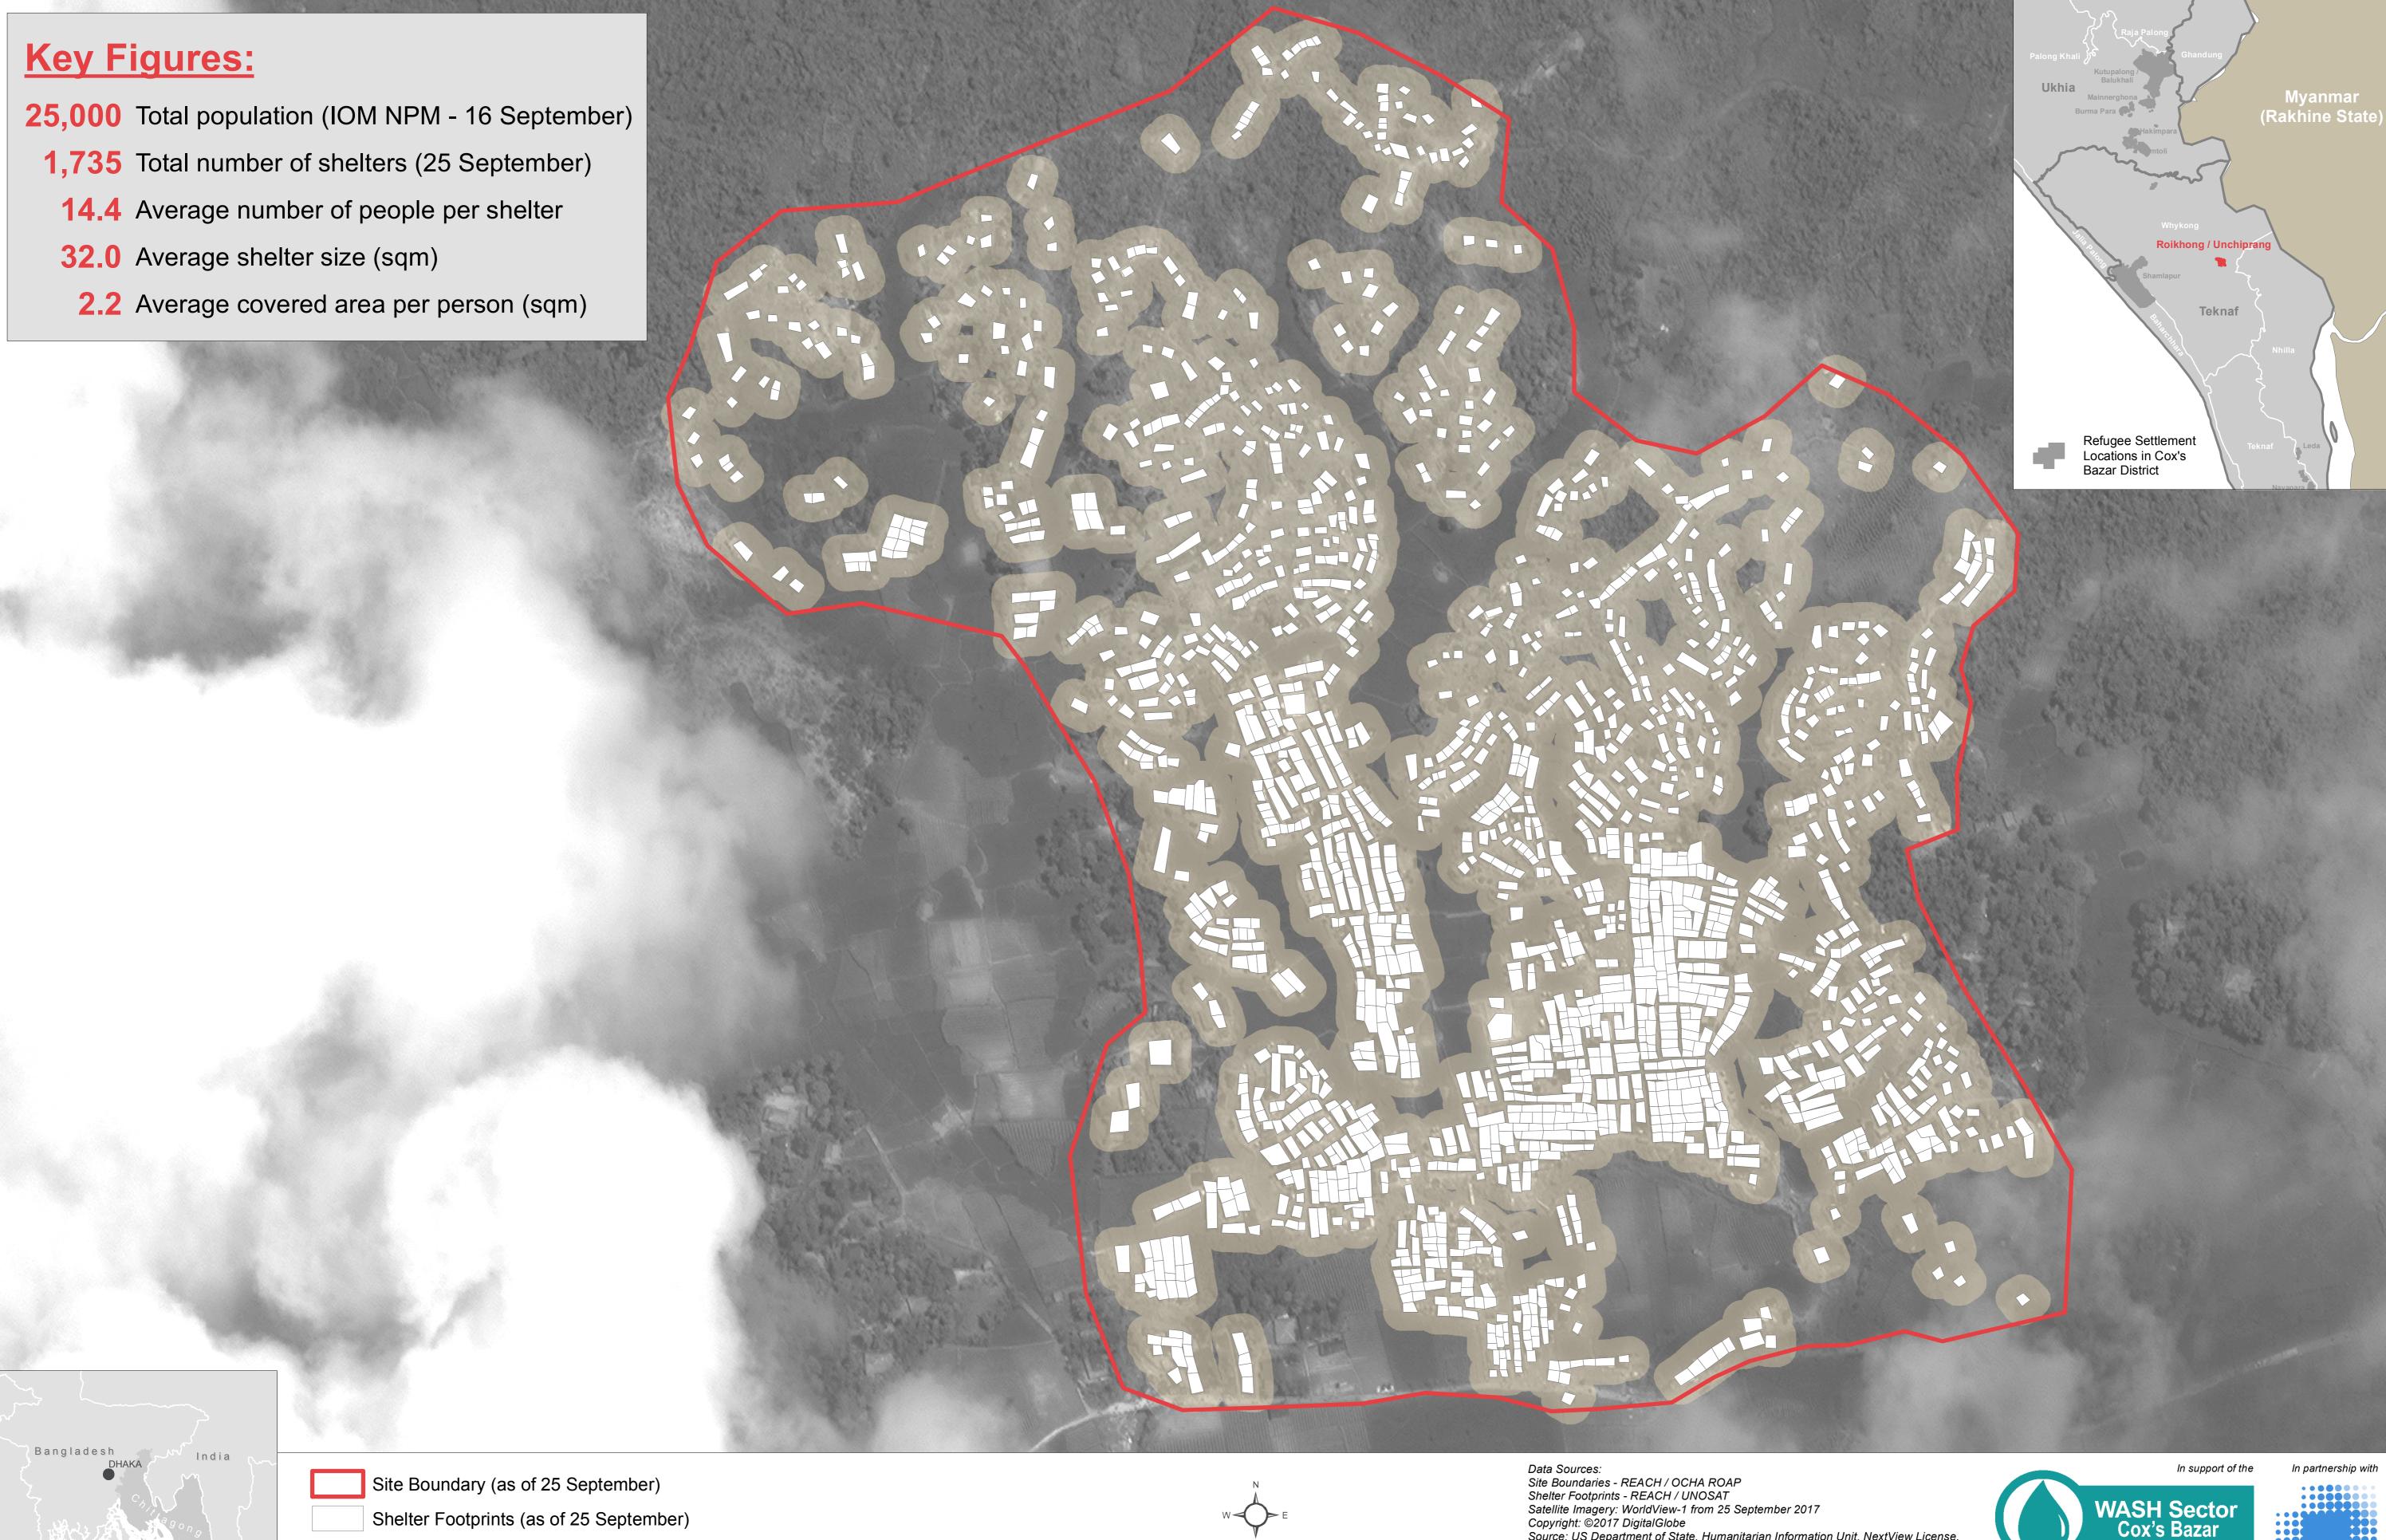

## BANGLADESH - Rohingya Refugee Crisis - Cox's Bazar District Roikhong Spontaneous Site - Shelter Analysis - As of 25 September 2017

For Humanitarian Purposes Only **Production date : 29 September 2017** 

Satellite Imagery: WorldView-1 from 25 September 2017
Copyright: ©2017 DigitalGlobe
Source: US Department of State, Humanitarian Information Unit, NextView License.

File: reach\_bgd\_map\_coxsbazar\_roikhong\_shelter\_29092017\_a1 Contact: reach.mapping@impact-initiatives.org