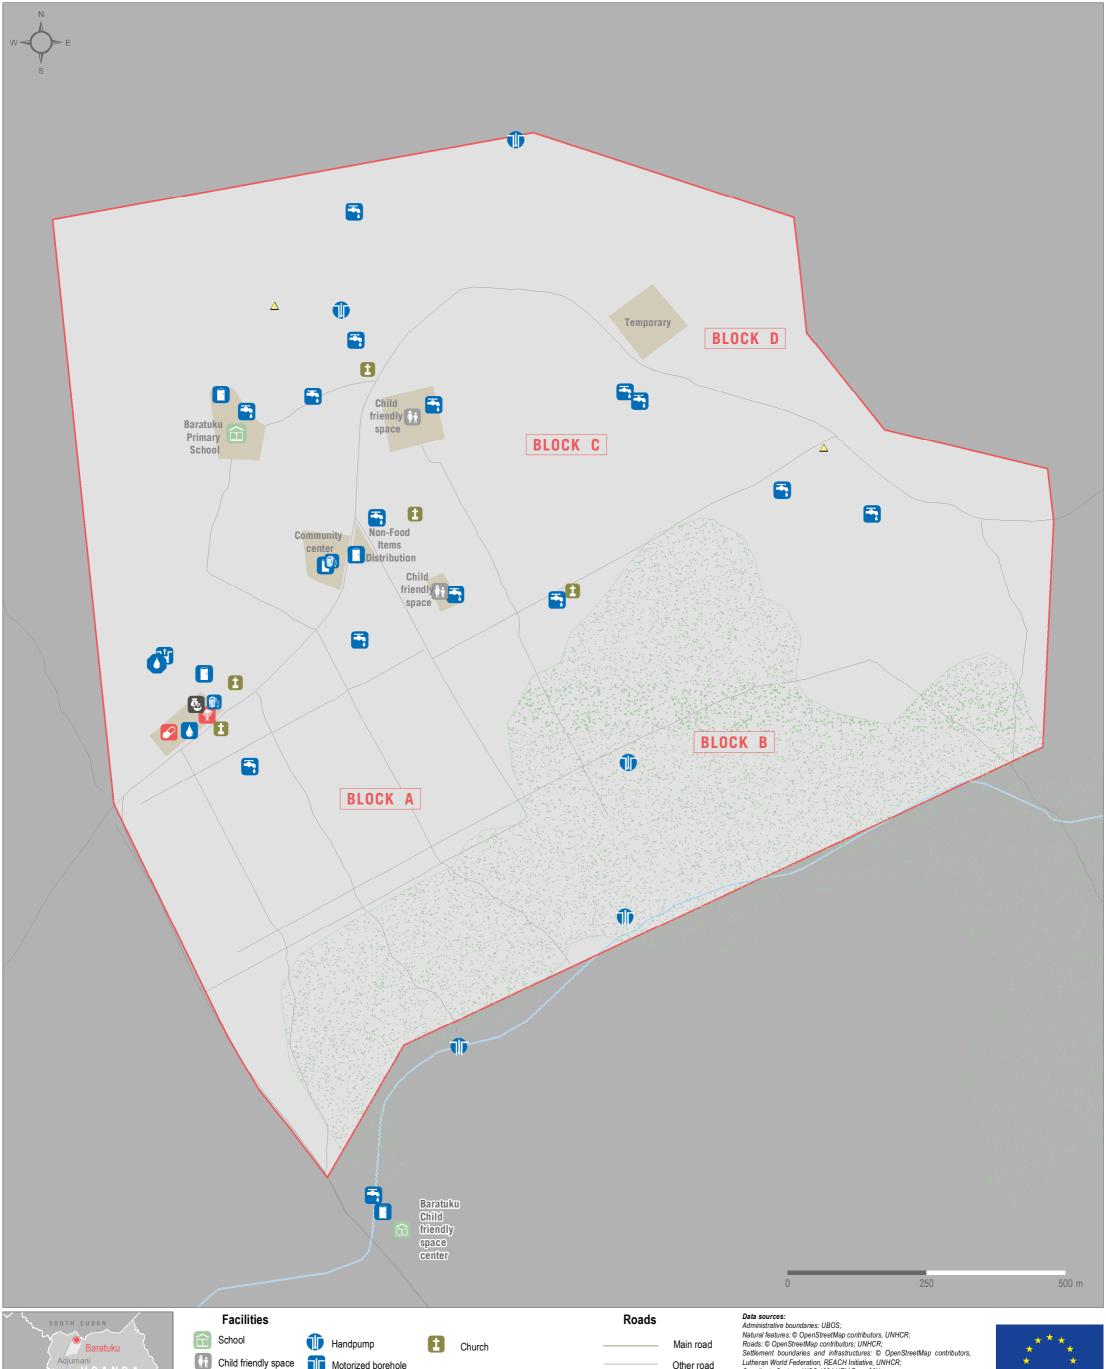

Market

Solar lights

Pharmacy

Water tap

Latrine Waste

Main facility area Refugee settlement Wetland

Other road

Rivers