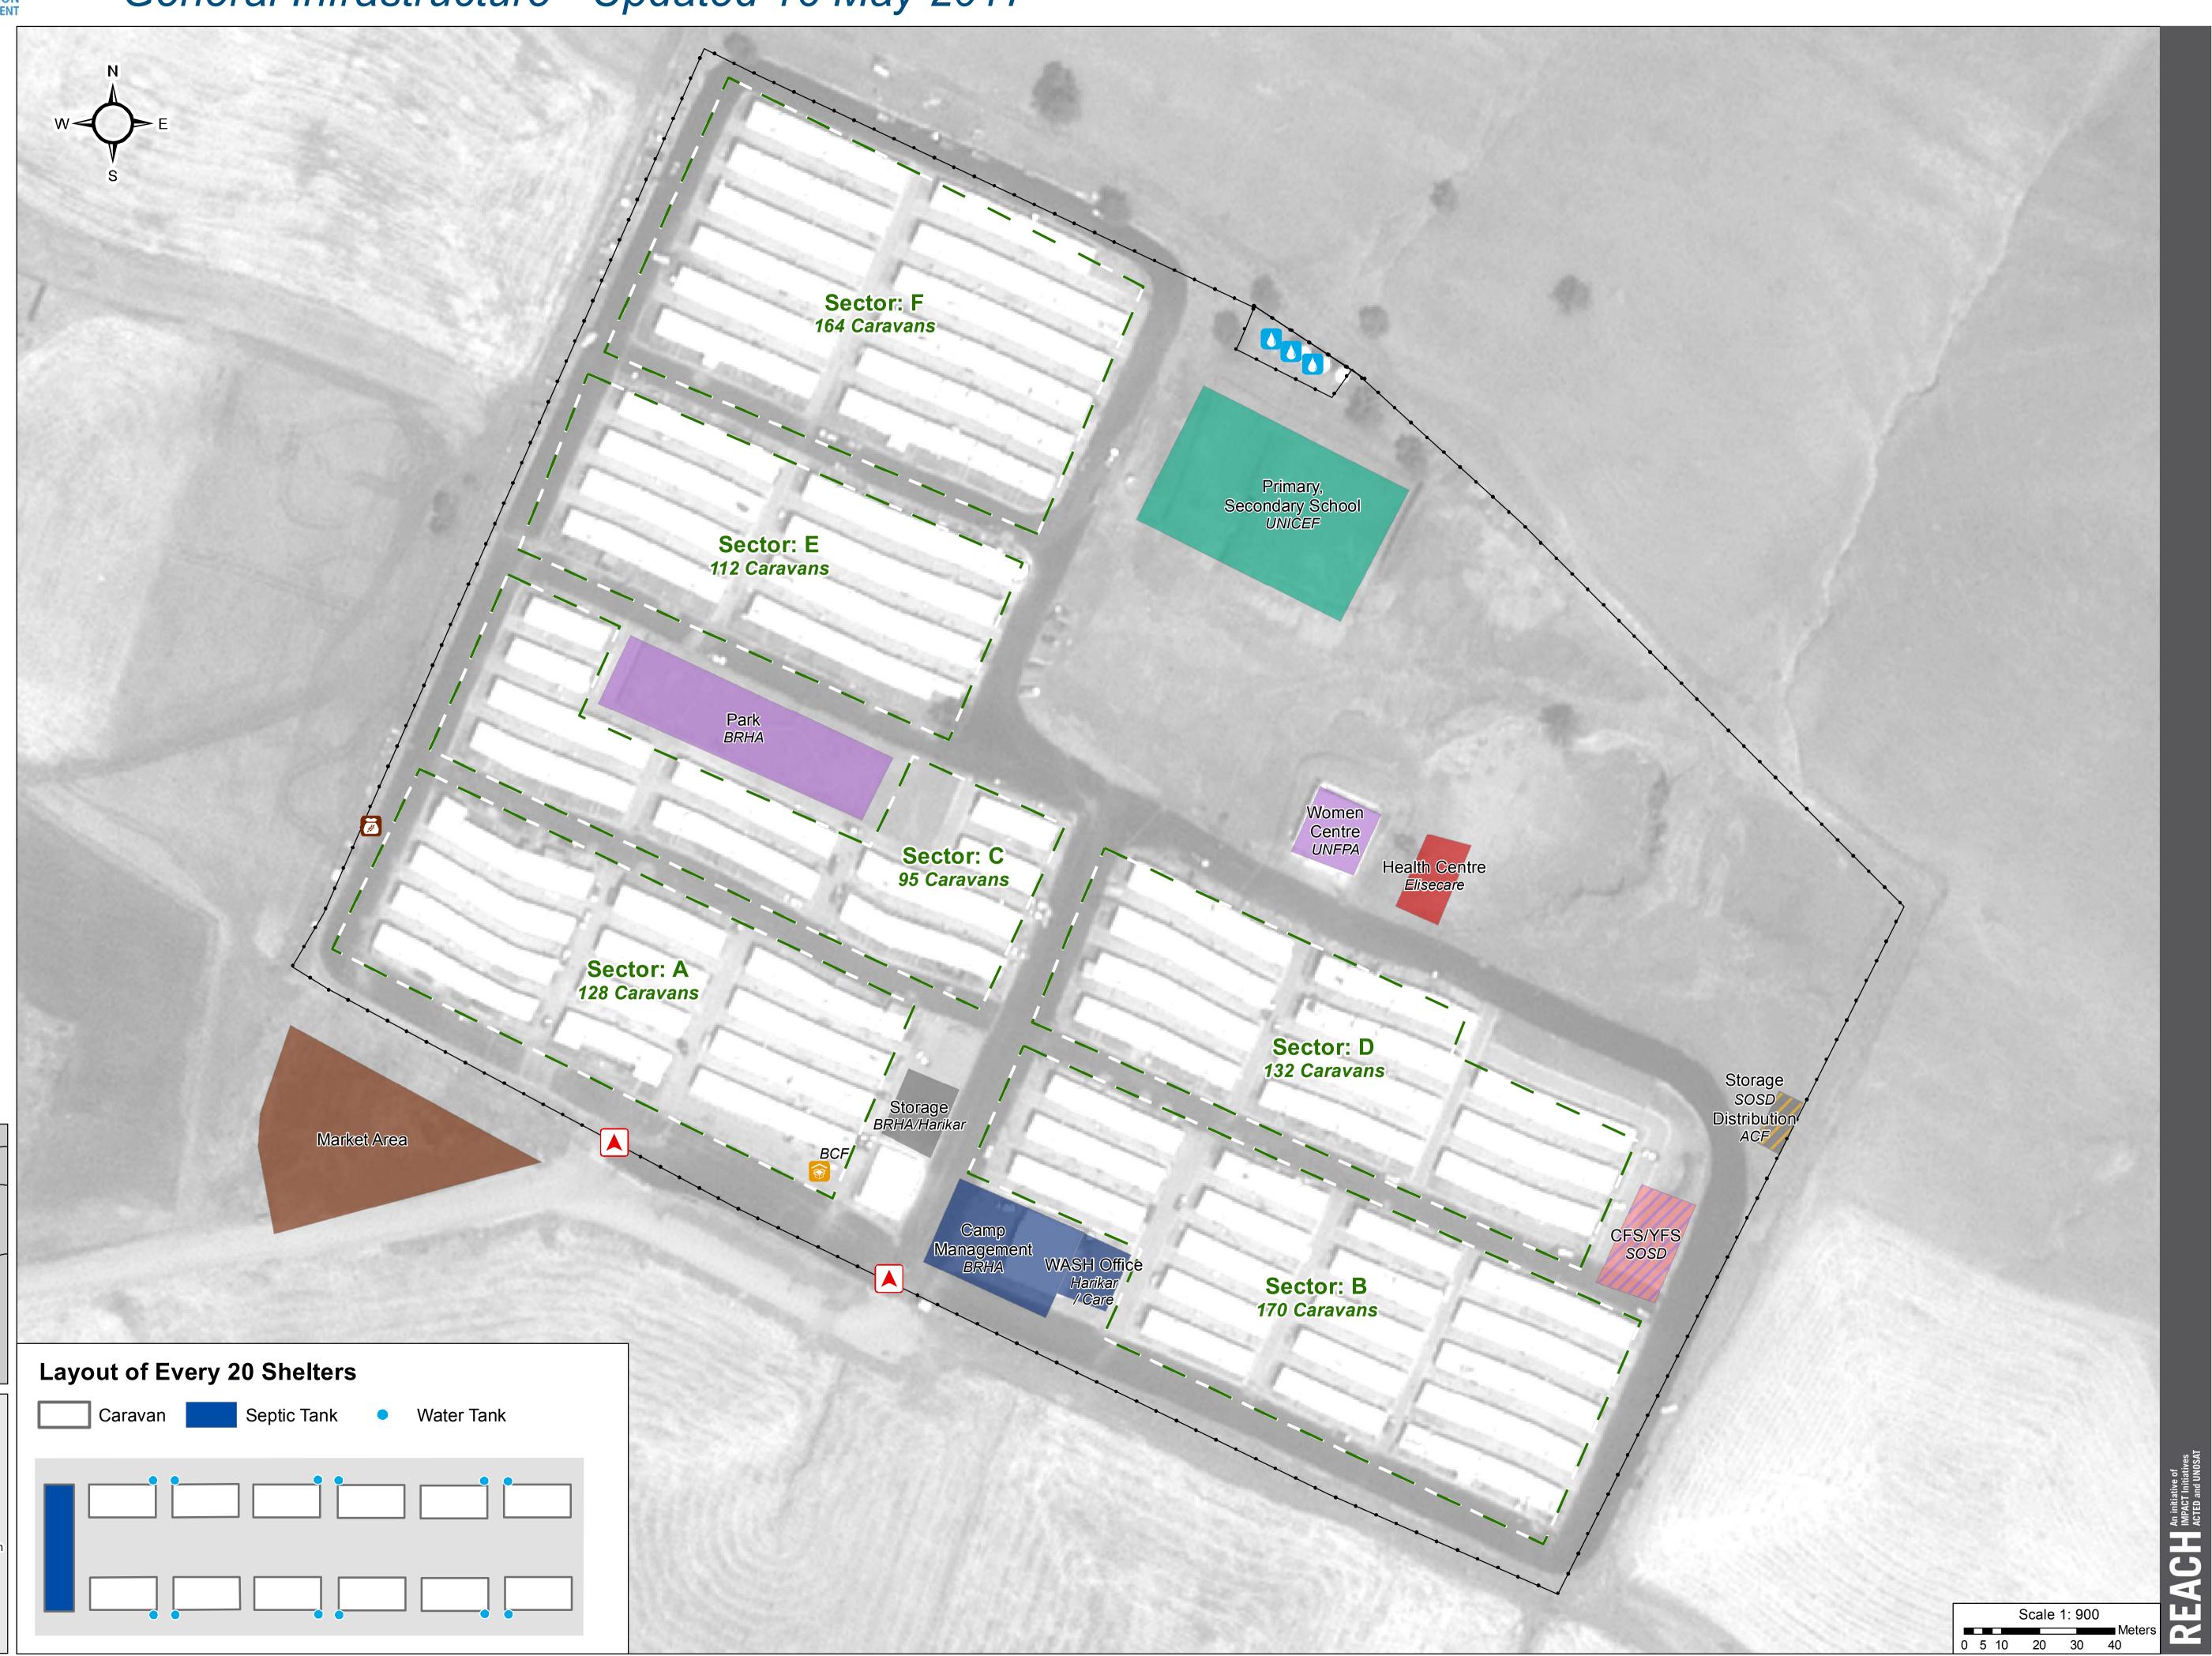

## **IRAQ - Duhok Governorate - Darkar Camp** *General Infrastructure - Updated 16 May 2017*

## Camp Infrastructure

GPS Coordinates of Camp Location: Longitude: 42° 49' 58.141" E (42.83282) Latitude: 37° 11' 52.332" N (37.19787)

## Thematic Data: 16/5/2017 - REACH Administrative boundaries: GADM

Satellite Imagery: Pleiades from 7/7/2016 Copyright: CNES Source: Airbus DS

Projection: WGS 1984 UTM Zone 38N Contact : iraq@reach-initiative.org File: IRQ\_Map\_IDP\_Darkar\_17May2017