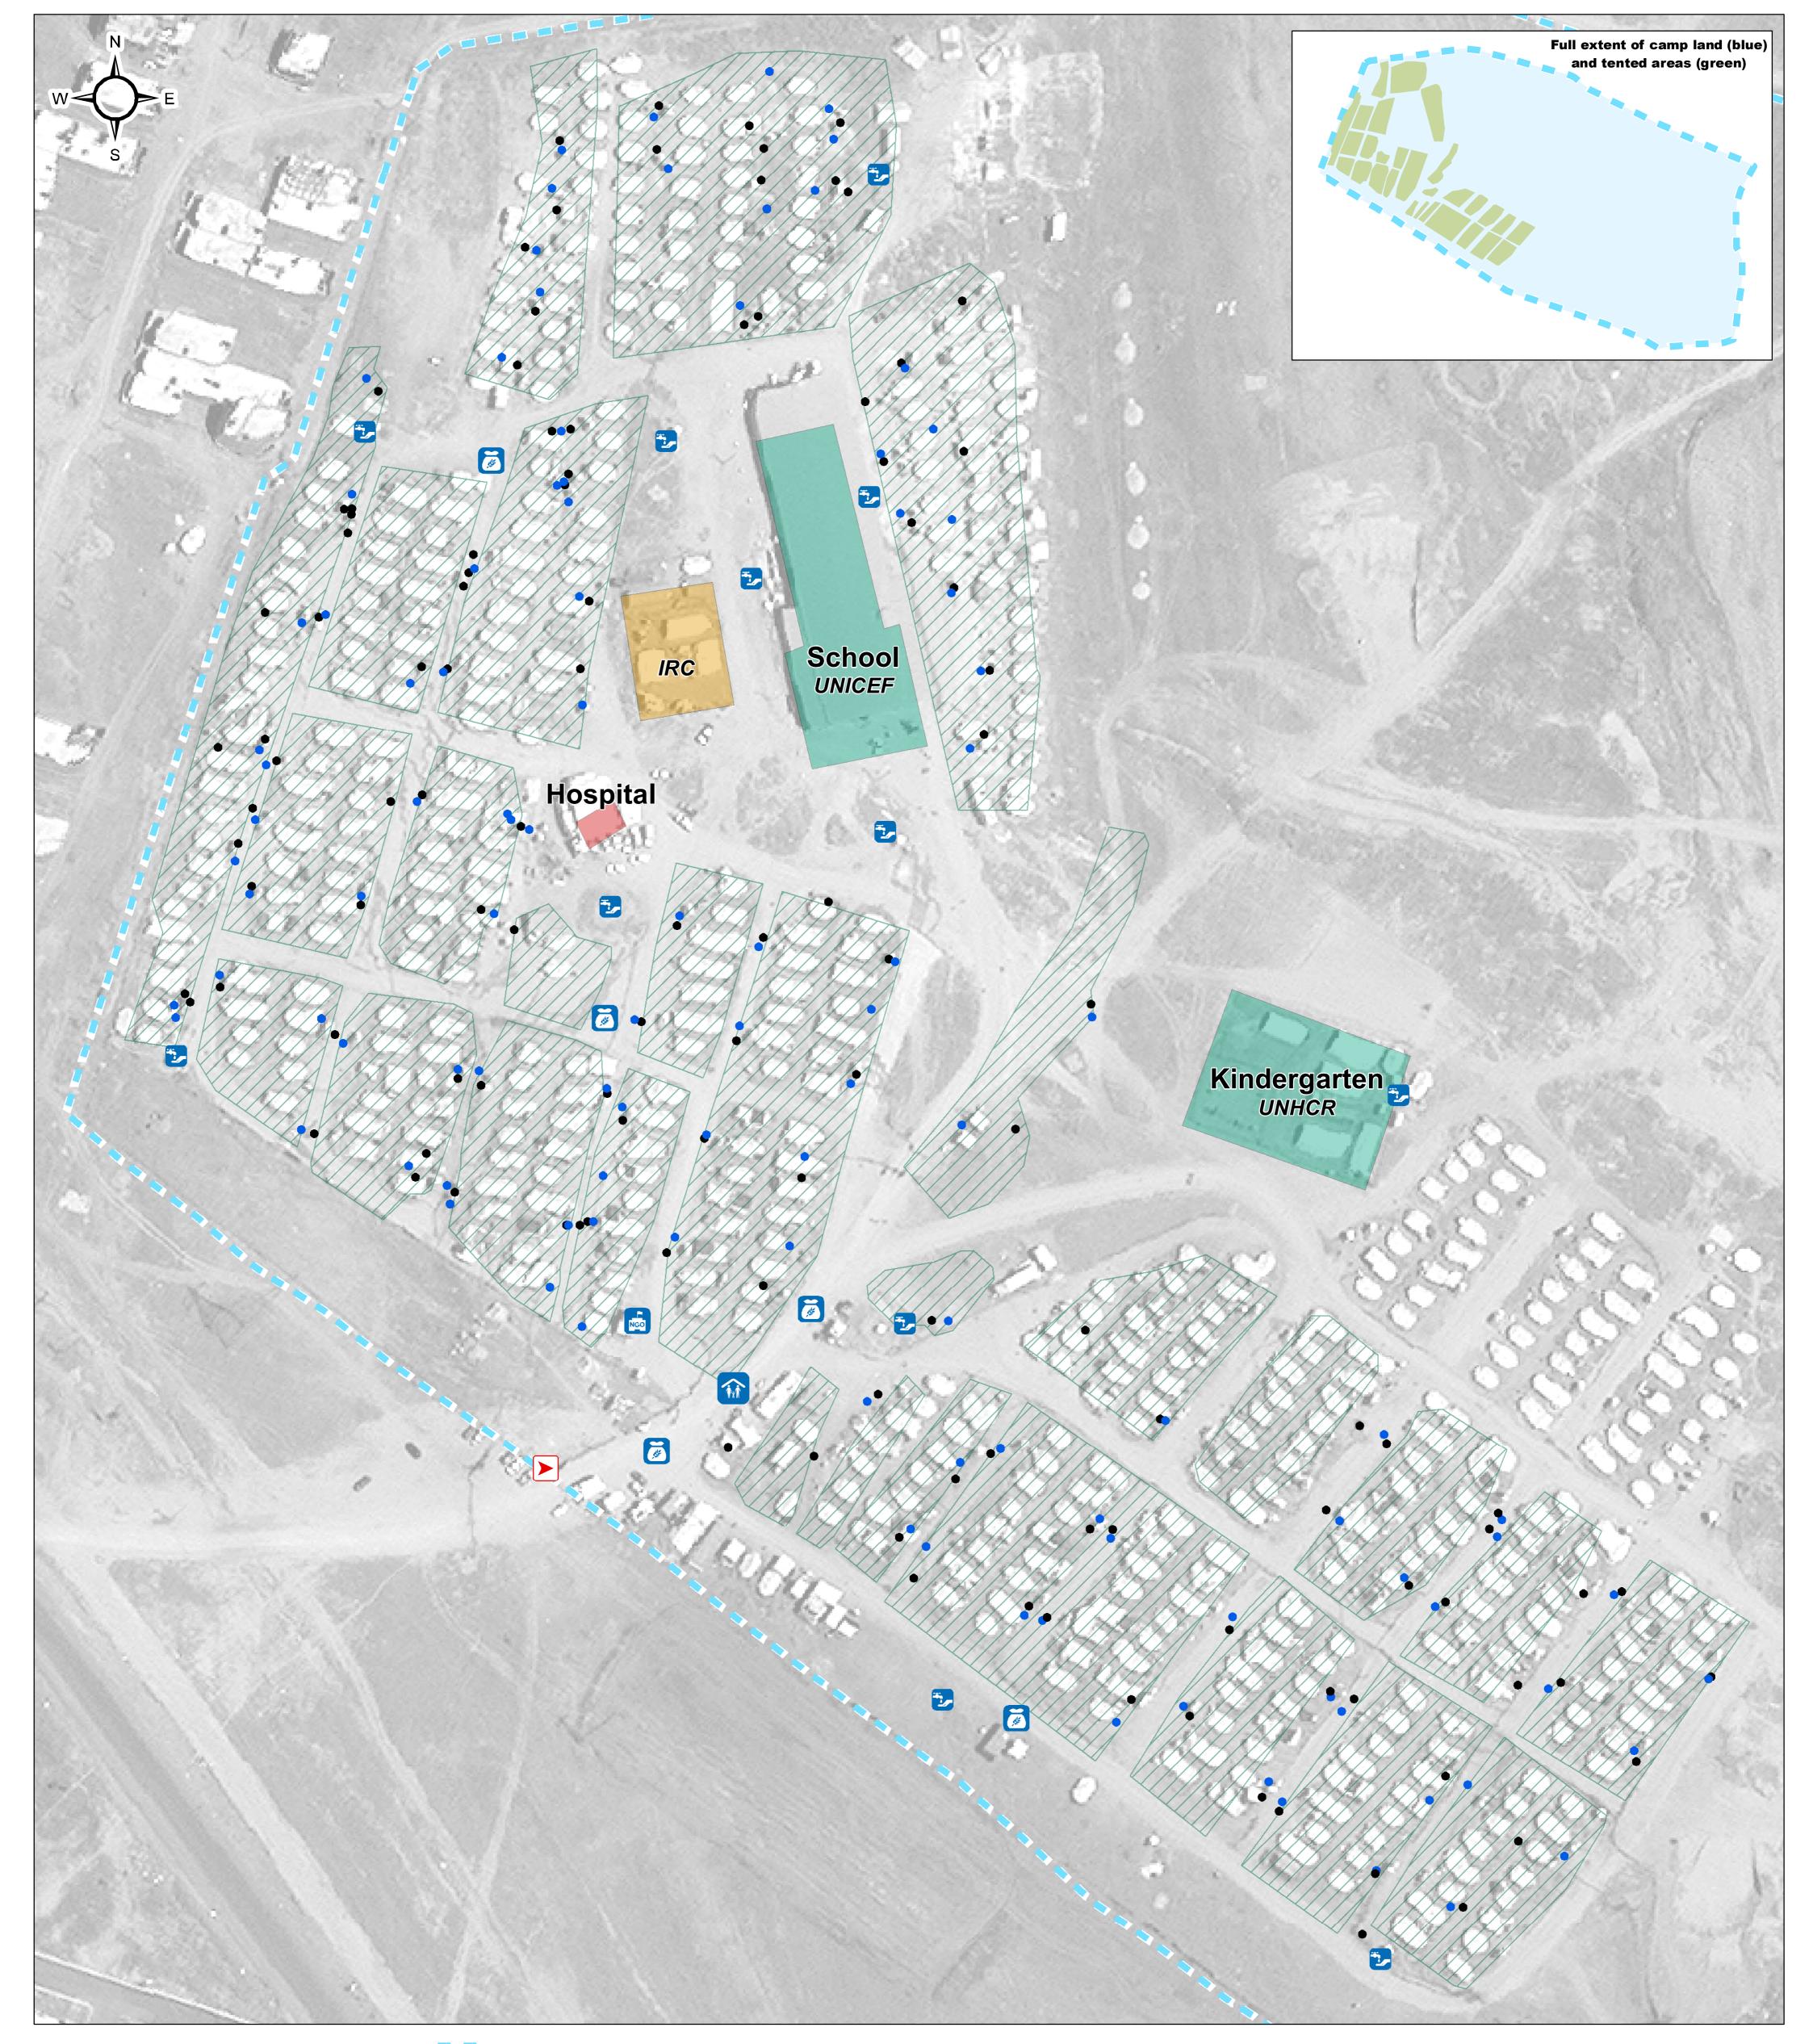

## IRAQ - Sulaymaniyah Governorate - Arbat IDP Camp

For Humanitarian Purposes Only Production date : 04 November 2014

Updated 04 November 2014 CAMP COORDINATION AND CAMP MANAGEMENT

| - 622 | Camp Land Boundary |
|-------|--------------------|
|       | Tented area        |
|       | Health             |
|       | Education          |
|       | Distribution       |
|       |                    |

Entrance **M** 

Camp Management

NGO Office

, K Shop

**\*** Тар

NGO

- Shower
- Latrine •

GPS Coordinates of Camp Locations Longitude: 45° 35' 24.967" E (35.432054) Latitude: 35° 25' 55.395" N (45.590269)

Data sources: Camp data: REACH November 2014 Imagery: DigitalGlobe 15/06/2014 Coordinate System: WGS 1984 UTM Zone 38N File: IRQ\_IDP\_Arbat\_Overview\_04Nonv2014 Contact: reach.mapping@impact-initiatives.org

Note: Data, designations and boundaries contained on this map are not warranted to error-free and do not imply acceptance by the REACH partners, associated, donors mentioned on this map.