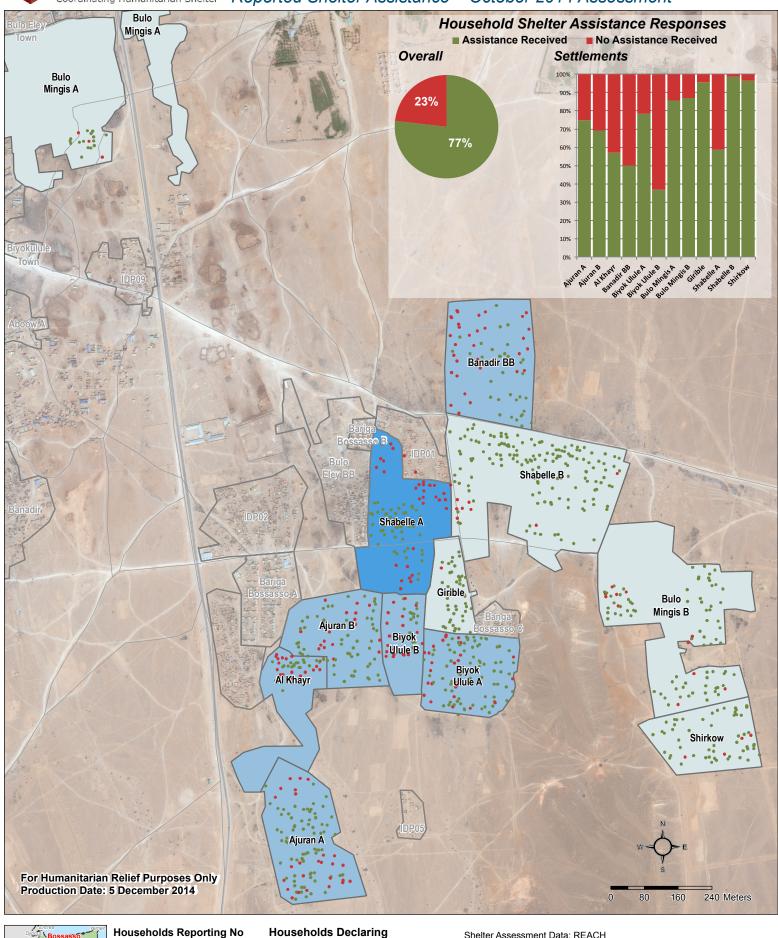

**Households Reporting No** Less than 15%

Not Assessed

15-30%

40%

Bossasso

Mogadishu

## Shelter Assistance Received

- No Shelter Assistance
  - Shelter Assistance

Shelter Assessment Data: REACH

Satellite Data: WorldView-3 - 20 October 2014 - Copyright Digitalglobe Roads: OSM

Projection: WGS 1984 UTM Zone 38N