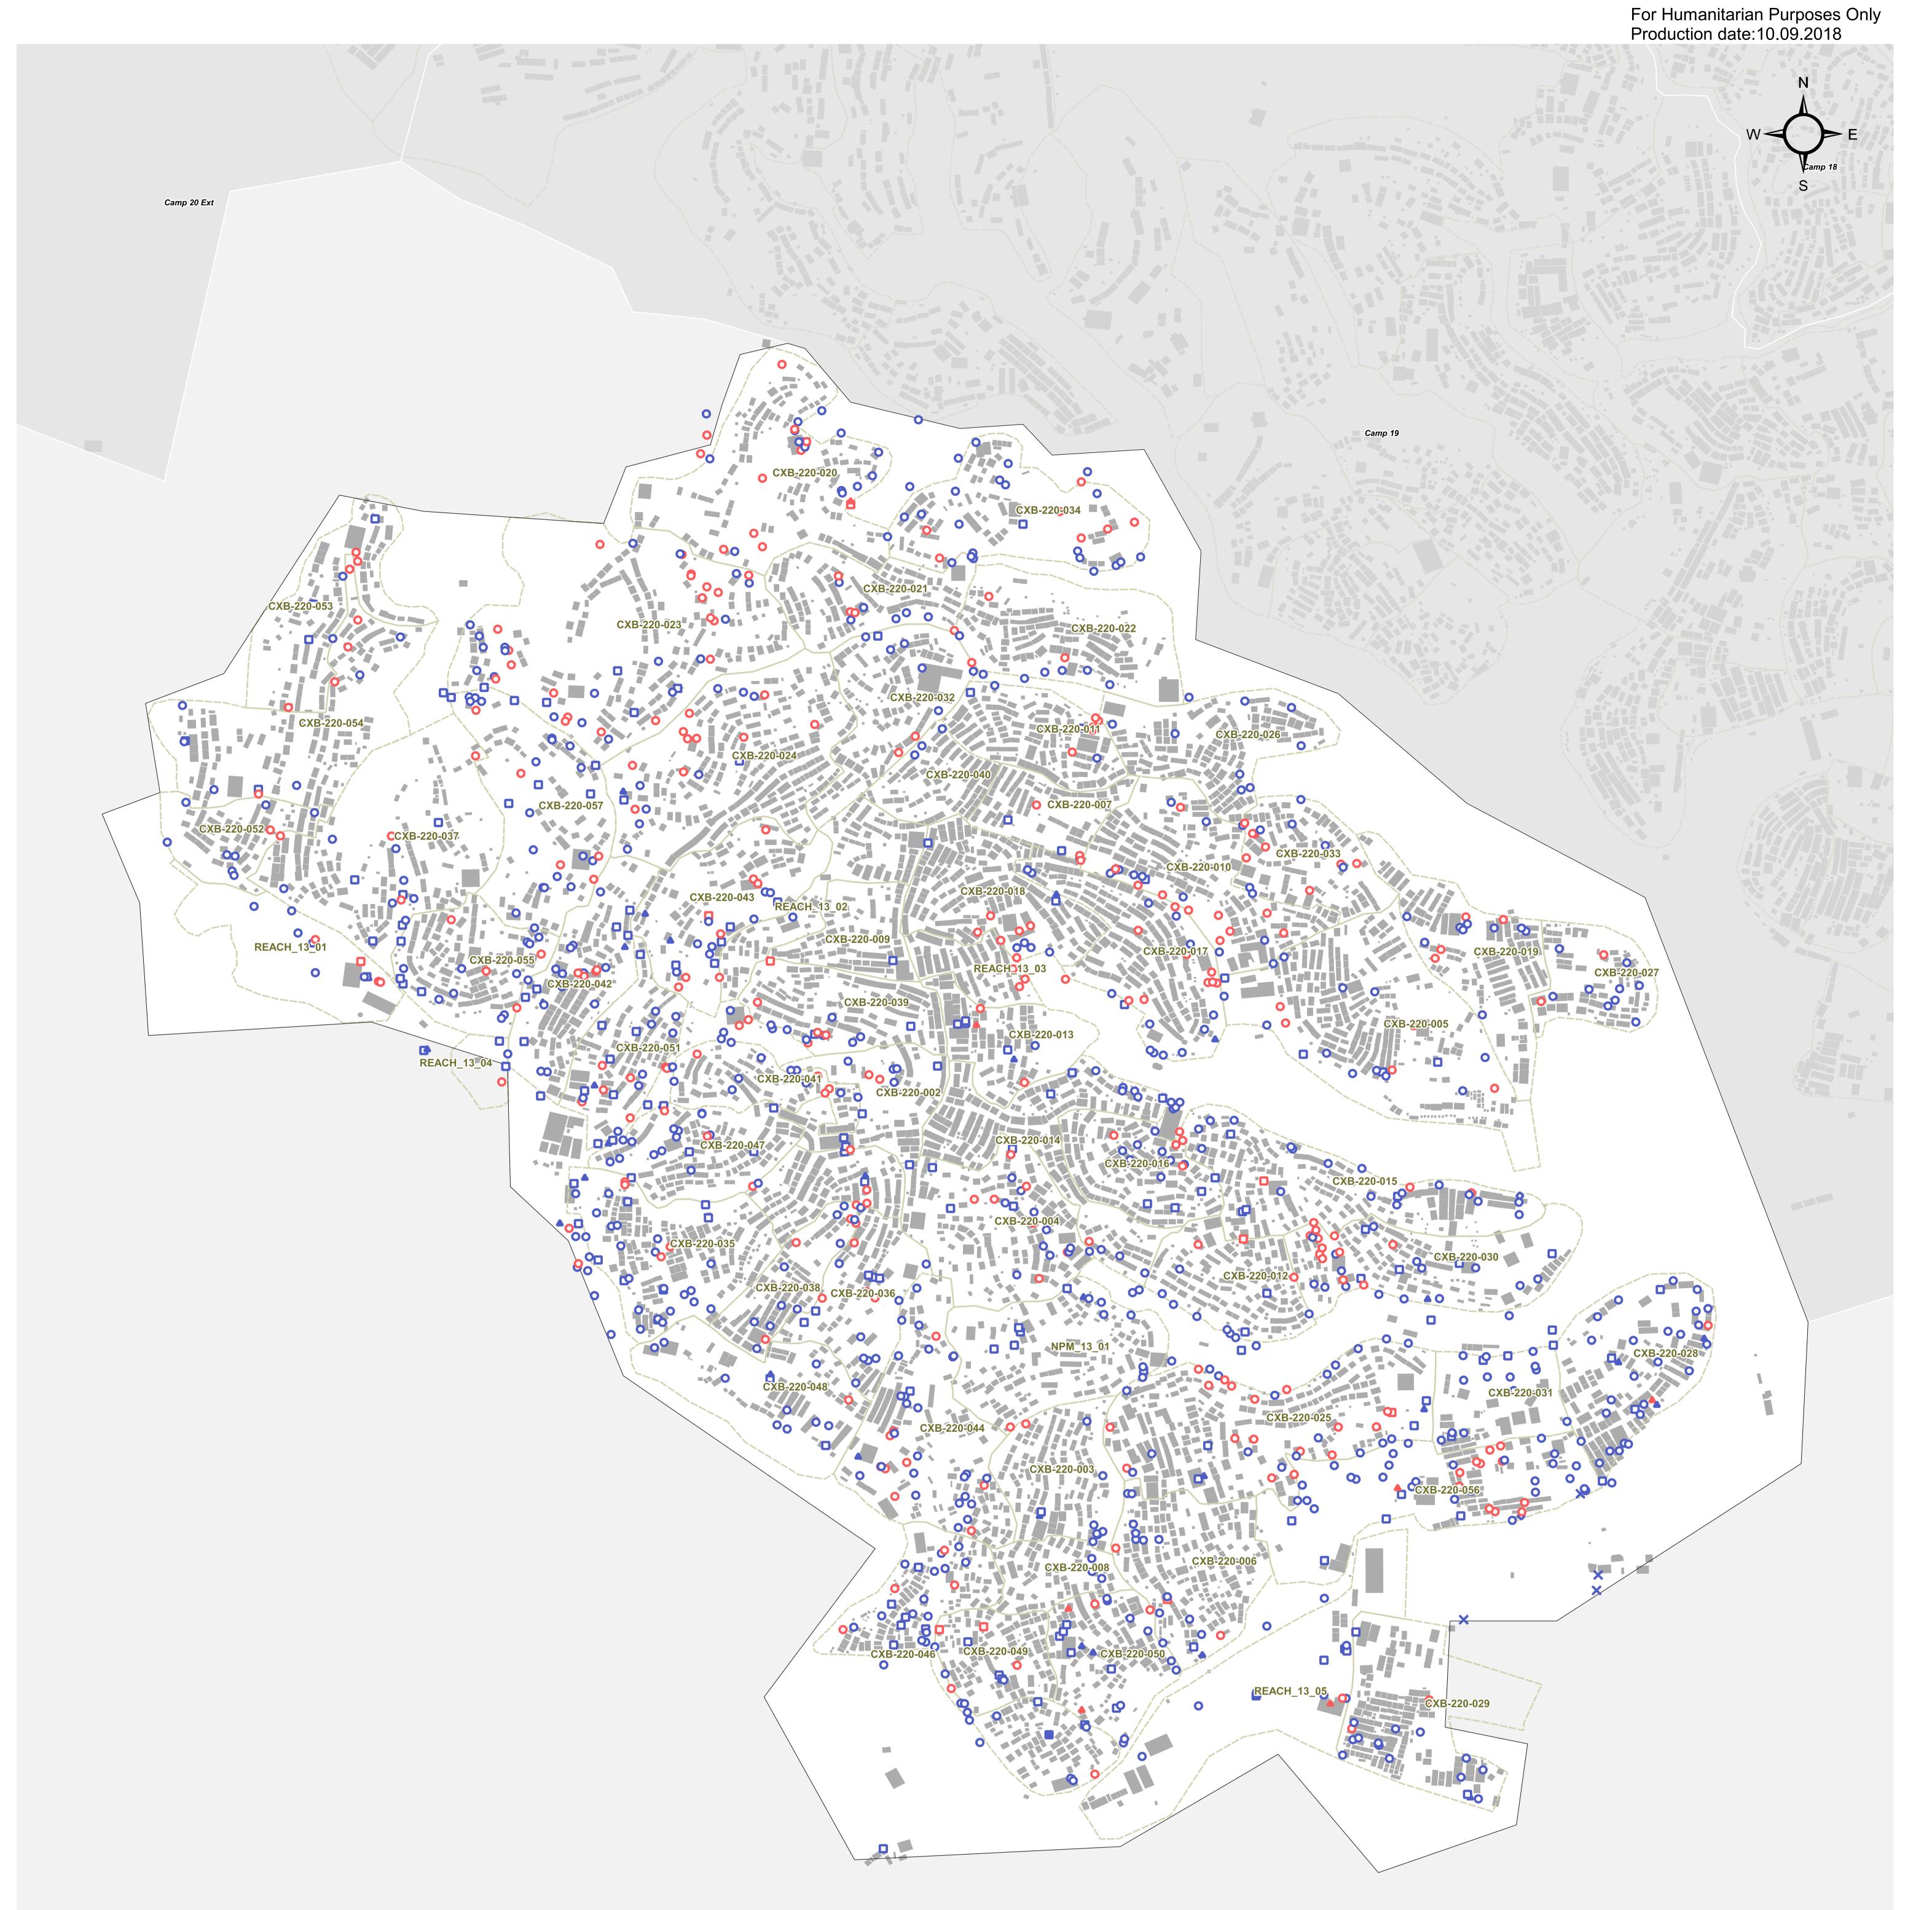

## **ISCG** INTER SECTOR COORDINATION GROUP BANGLADESH - Rohingya Refugee Crisis - Cox's Bazar District Camp 13 - Functioning and non functioning water structures - August 2018

## Functioning

- Tubewells
- Tapstand
- Water Tank
- Protected / Spring
- × Unimproved Water Sources

Non Functioning

• Tubewell

Tapstand

Water Tank

Shelters

Data Sources: Camp Infrastructure - REACH Shelter Footprints - OSM Camp / Majhee / Admin Boundaries - ISCG / IOM / OCHA