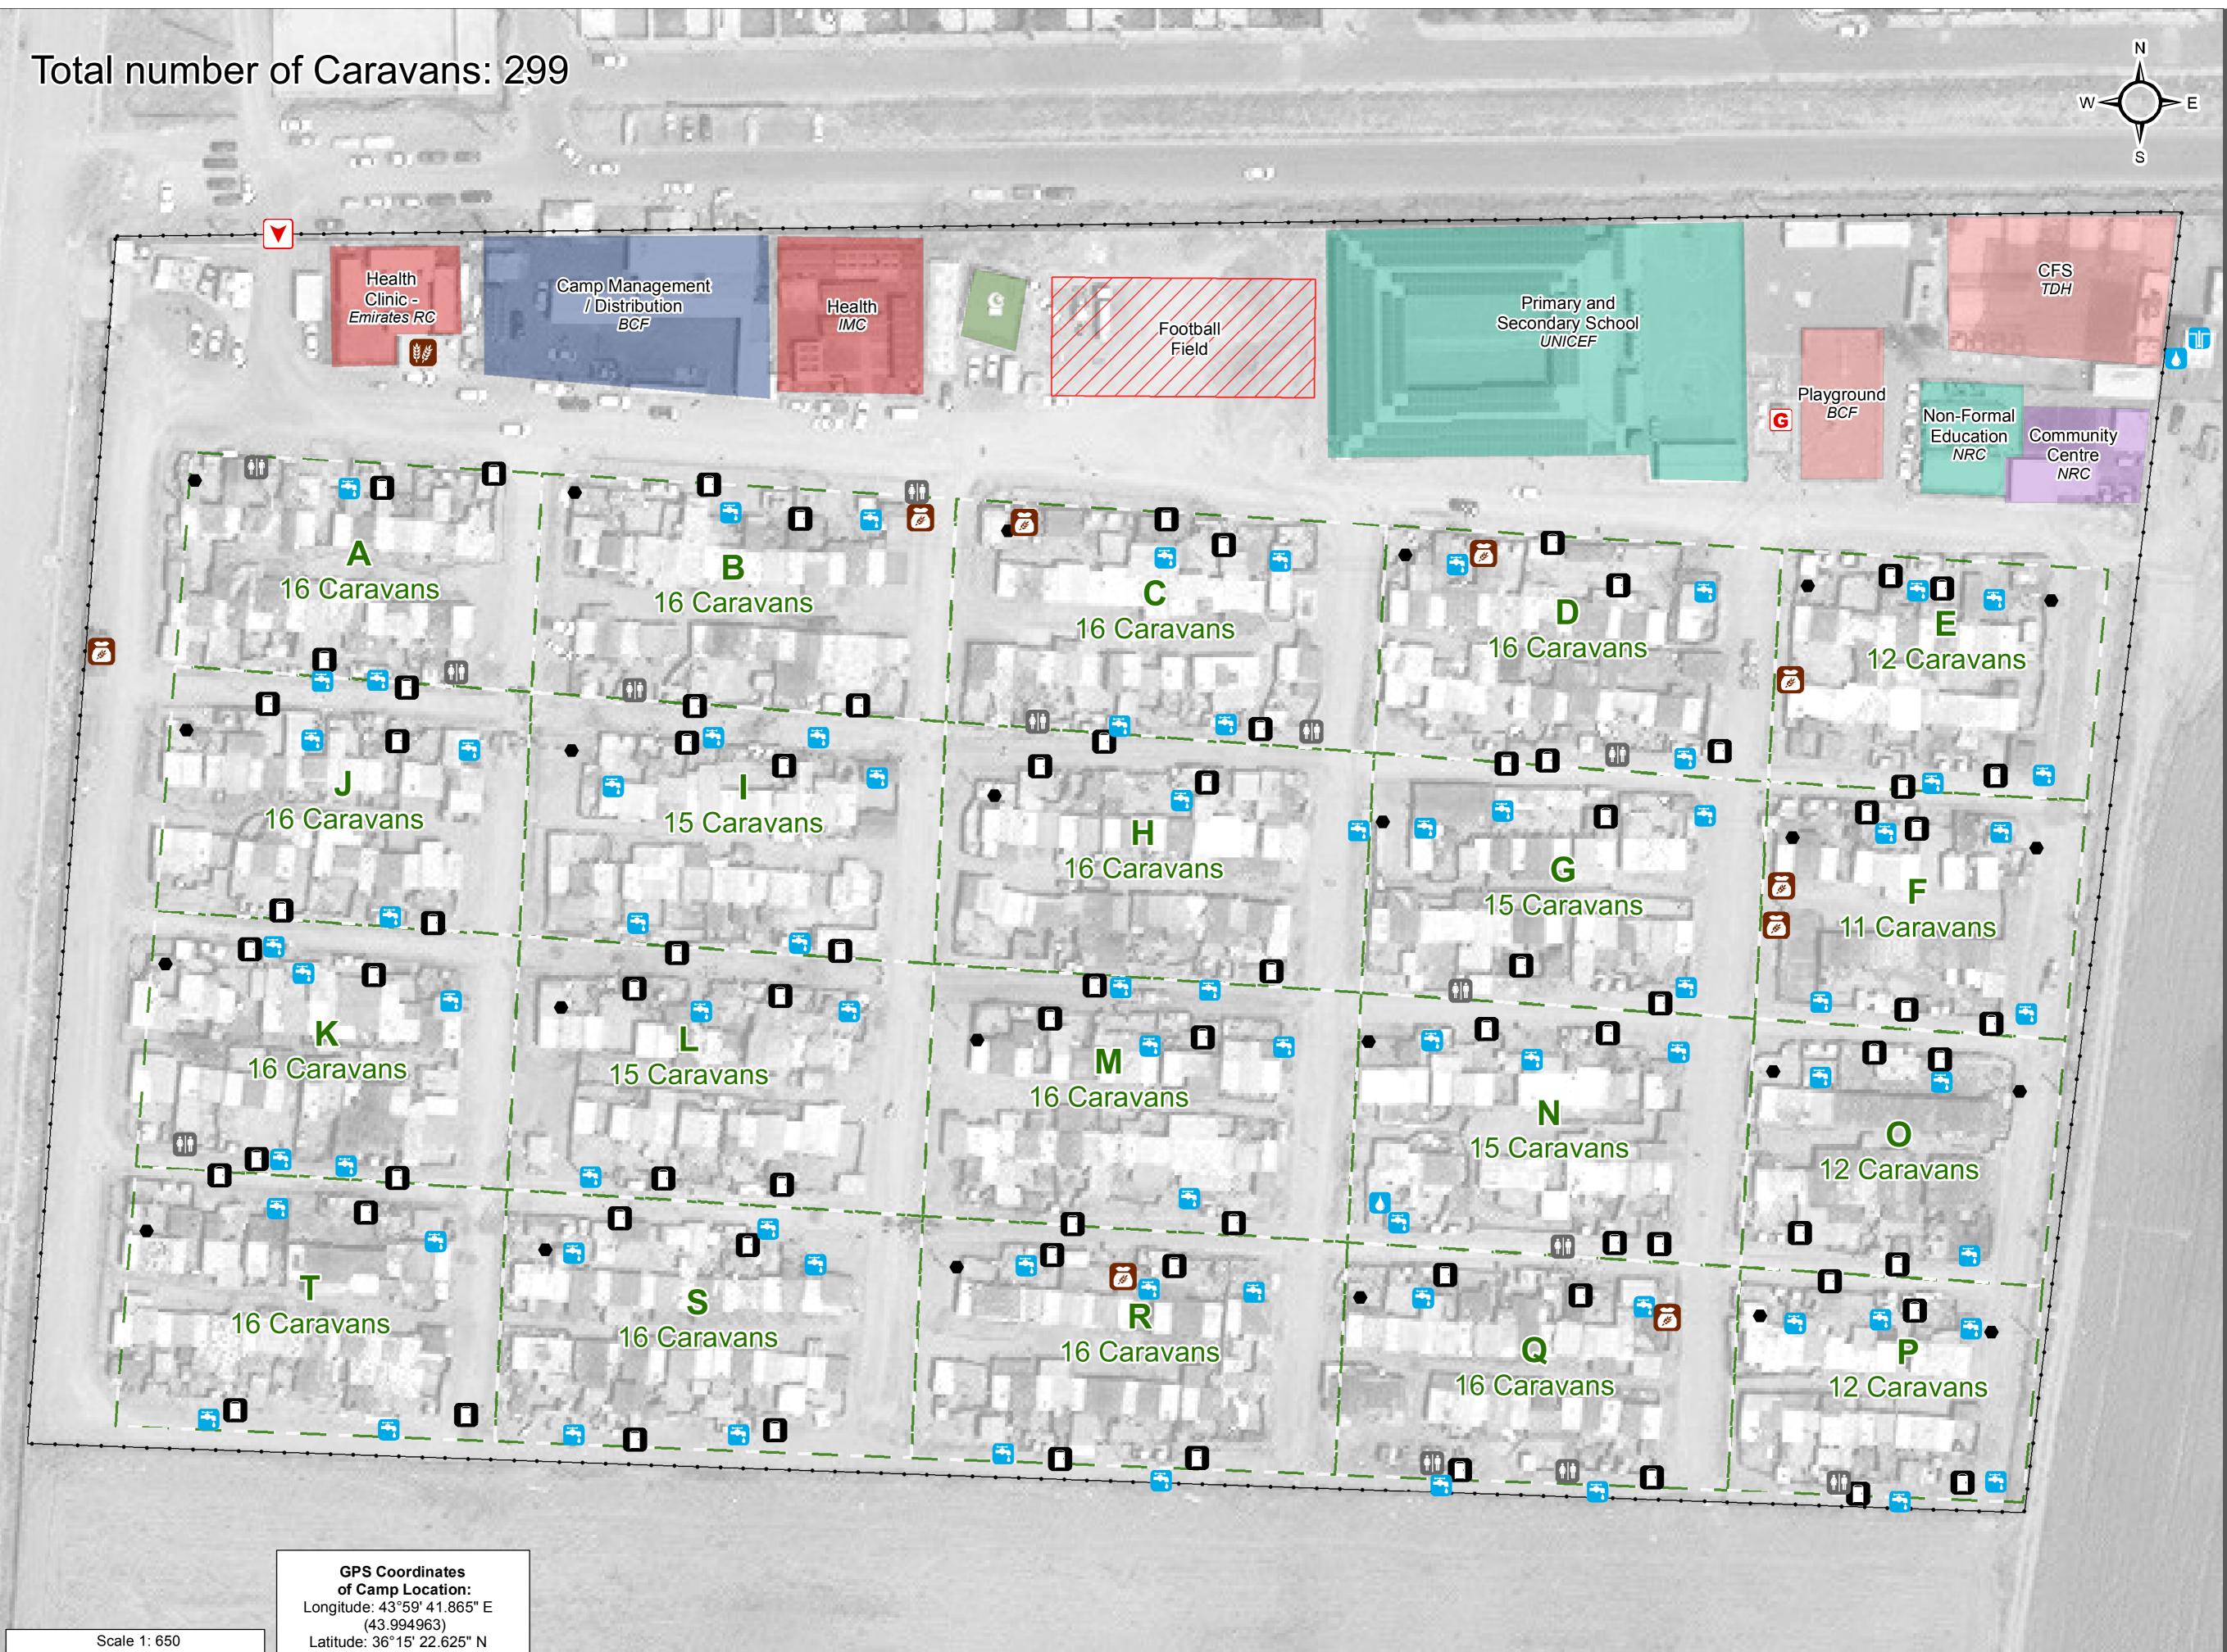

## IRAQ - Erbil Governorate - Harshm Camp General Infrastructure - Updated 18 January 2017

For Humanitarian Purposes Only **Production date: 18 January 2017** 

## **Camp Infrastructure**

Fence

Sector (A-P)

**Under Construction** 

Education

Child Friendly Space

Community Area

Latrine + Shower (80)

Disabled Latrine (13)

Tapstand (79)

Water Tank (1)

Borehole (1)

Bakery

Lamp (24)

Thematic Data: 18/01/2017 - REACH Administrative boundaries: GADM Background imagery: Digital globe -GeoEye-1 - 23/05/2016 Projection: WGS 1984 UTM Zone 38N Contact: iraq@reach-initiative.org
File: IRQ\_Map\_IDP\_Harshm\_18Jan2017

Note: Data, designations and boundaries contained on this map are not warranted to be error-free and do not imply acceptance by the REACH partners, associates or donors mentioned on this map.

Scale 1: 650

30

20

(36.256285)