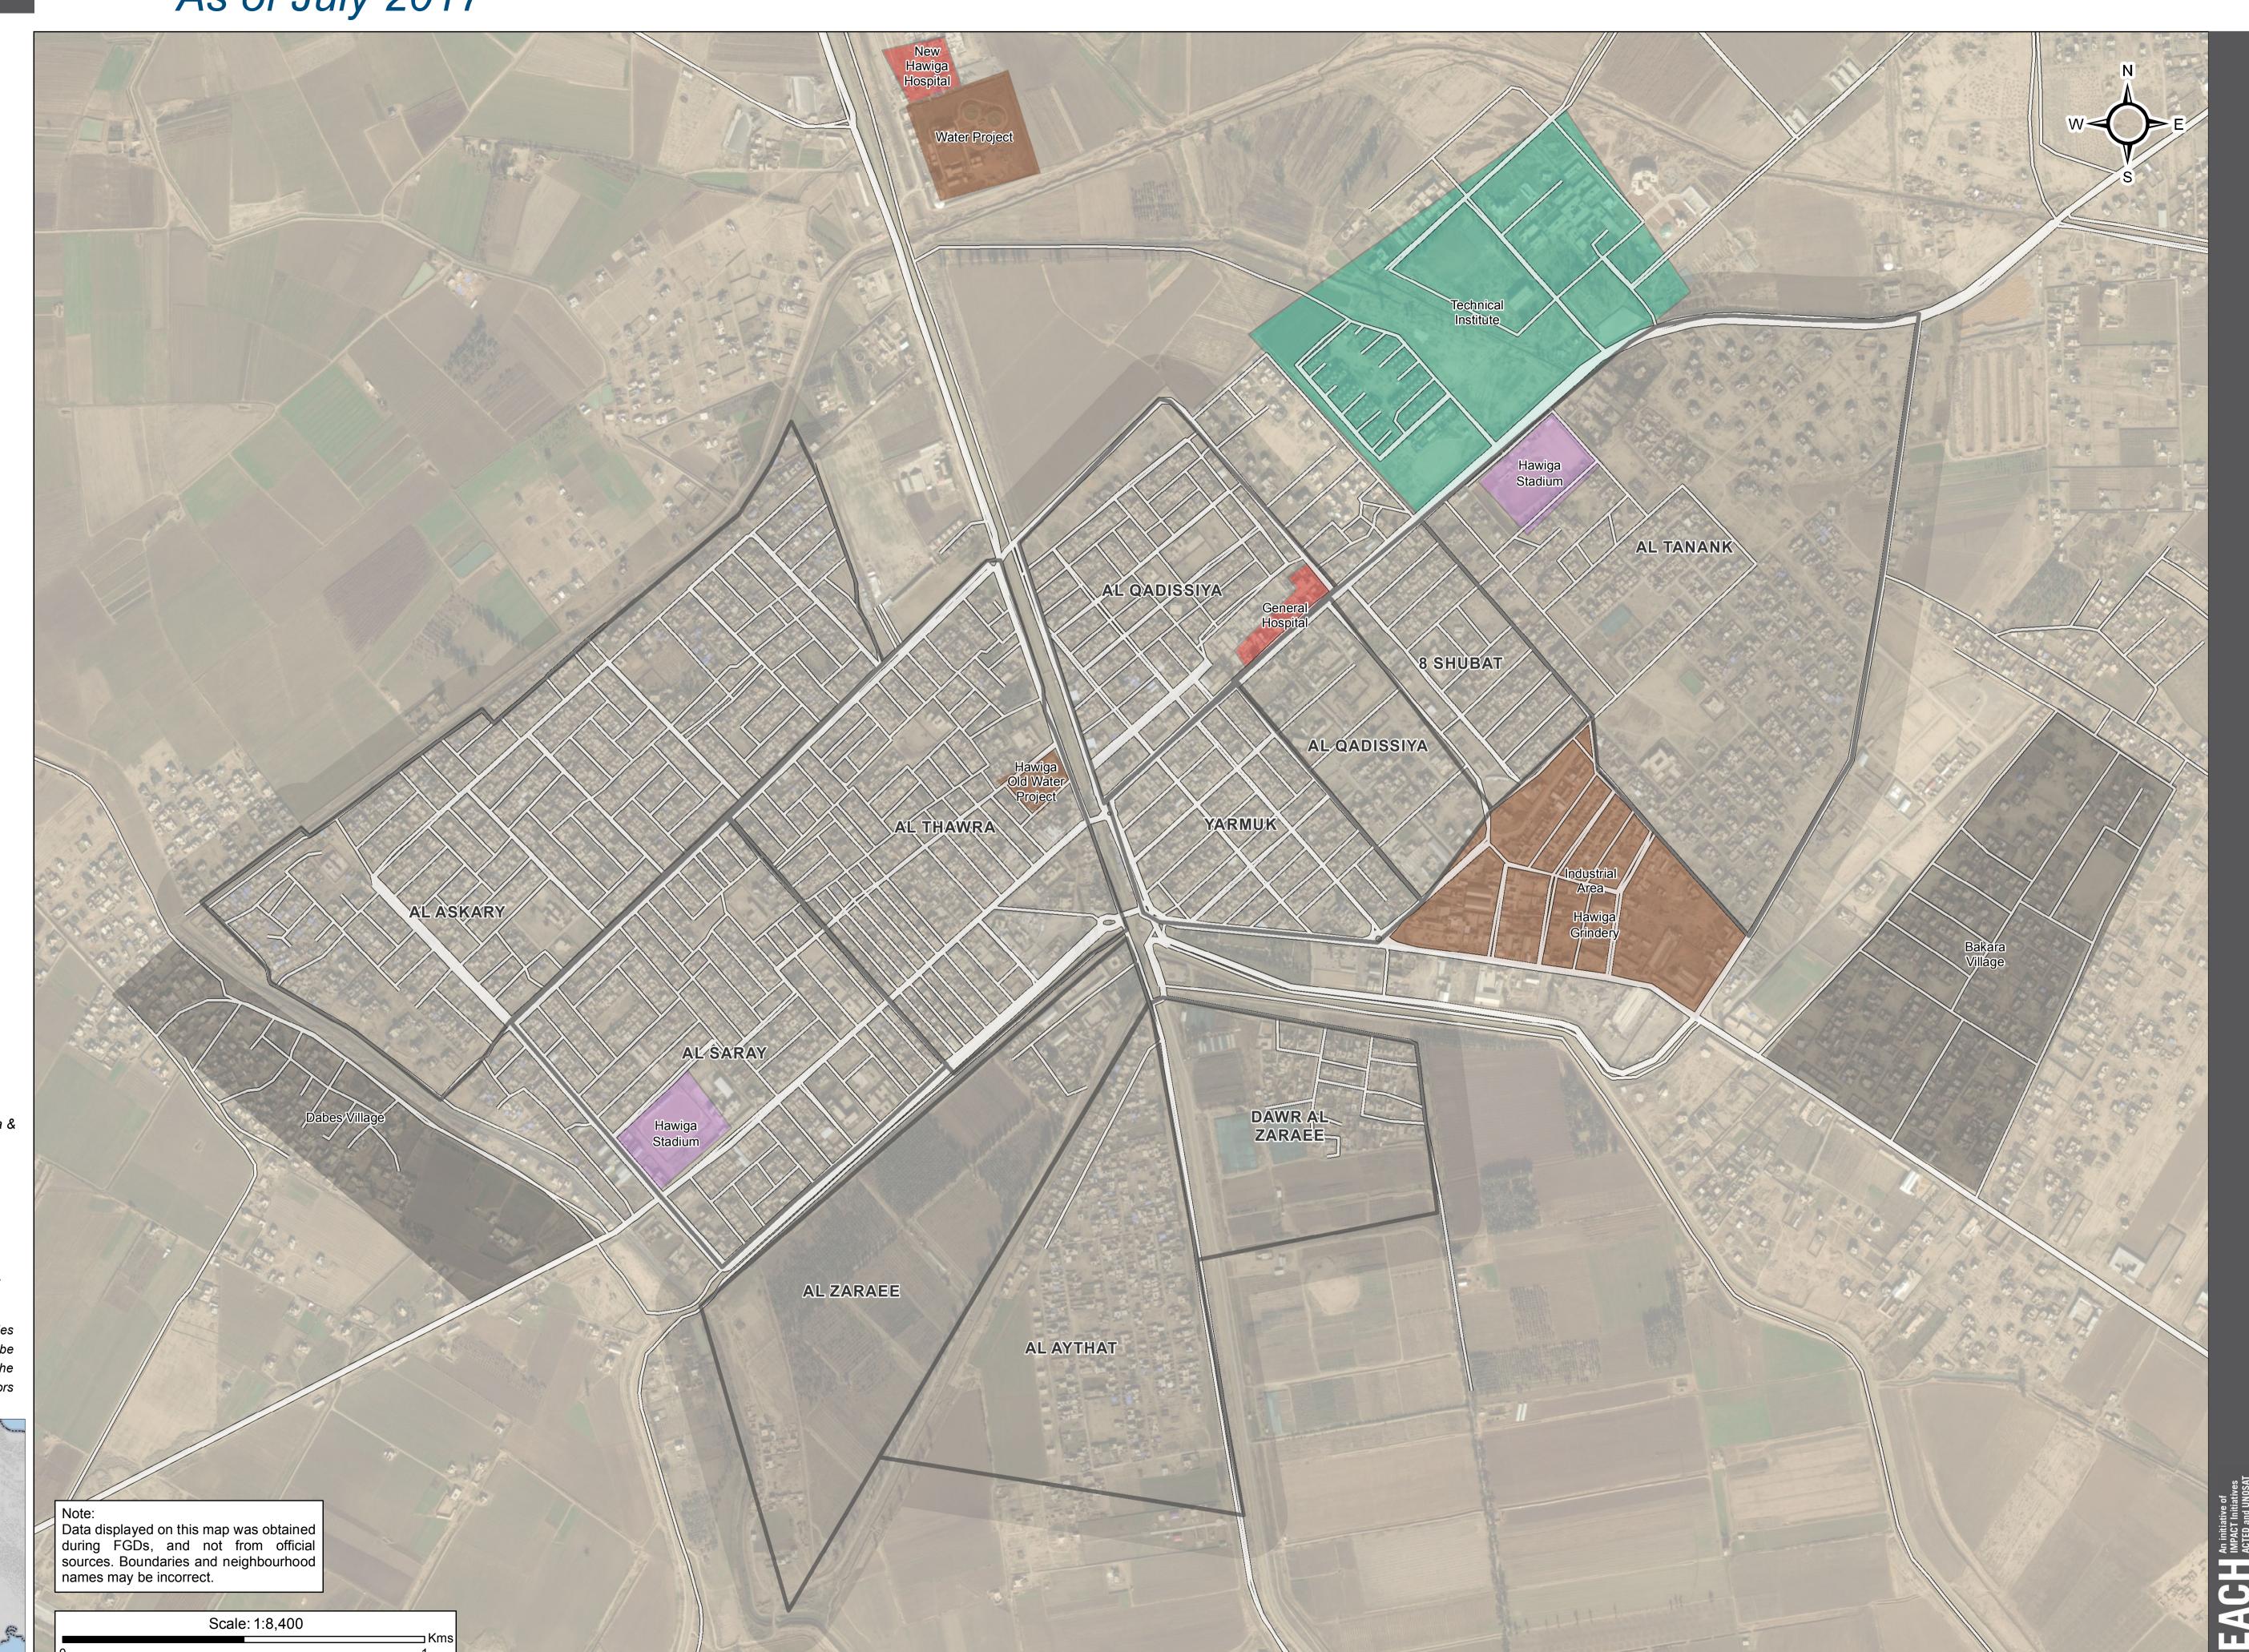

## IRAQ - Kirkuk Governorate - Hawiga City As of July 2017

For Humanitarian Purposes Only Production date: 22 August 2017

Neighbourhood: July 2017 - REACH, Wikimapia & OSM Road: July 2017 - OCHA & OSM City Infrastructure: July 2017 - Wikimapia & OSM

Satellite Imagery: WorldView-3 from 8/11/2016 Copyright: DigitalGlobe, Inc Source: ESRI

Projection: WGS 1984 UTM Zone 38N Contact : iraq@reach-initiative.org File: IRQ\_Map\_Hawiga-City\_22Aug2017

Note: Data, designations and boundaries contained on this map are not warranted to be error-free and do not imply acceptance by the REACH partners, associates or donors mentioned on this map.