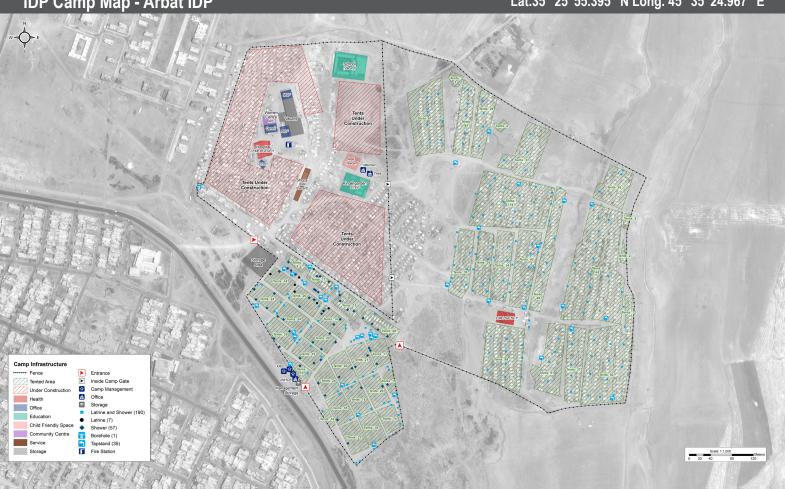

# **Location Map**

IDP Camp Map - Arbat IDP

Lat.35° 25' 55.395" N Long. 45° 35' 24.967" E

| Sectoral   | Minimum Standards                                                                                                                                  | Target                            | Previous Round     | <b>Current Round</b> | Achievement |
|------------|----------------------------------------------------------------------------------------------------------------------------------------------------|-----------------------------------|--------------------|----------------------|-------------|
| Education  | % of children aged 6-11 attending formal school<br>% of children aged 12-17 attending formal school                                                | 100%<br>100%                      | 95%<br>46%         | 80%<br>50%           | •           |
| Food       | % of households accessed Family Food Parcel or equivalent in the past month                                                                        | 100%                              | 95%                | 97%                  | •           |
| Health     | Health services are available on-site or within walking distance                                                                                   | yes                               | yes                | yes                  | •           |
| CCCM       | Average open area per household                                                                                                                    | min. 30m²                         | 210m²              | 212 m²               | •           |
| Protection | % of IDPs registered on an individual basis (MODM/DDM)                                                                                             | 100%                              | 98%                | 100%                 | •           |
| Shelter    | % of households accessed shelter assistance since arrival at the camp<br>Average covered area per person<br>Average number of individuals per tent | 100%<br>min. 3.5m²<br>max.5       | 100%<br>3.2m²<br>7 | 93%<br>3.3 m²<br>5   | •           |
| WASH       | # of persons per latrine # of persons per shower Frequency of solid waste disposal at least weekly                                                 | max. 20<br>max. 20<br>min. weekly | 44<br>47<br>yes    | 44<br>35<br>yes      | •           |