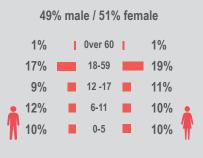

December 2015

Management agency: Government/United Nations Manager/Focal point: Tariq Ahmed Hama Law Phone number:

Email: Registration actor:

7701<u>592905</u> Idpcamp@yahoo.com CDO/UN

### Summary

This profile provides an overview of conditions in Arbat IDP camp. Primary data was collected through household surveys on 14/12/2015. Households were randomly sampled to a 95% confidence and 10% margin of error, based on population figures provided by CCCM. In some cases, additional information from camp managers has been used to support findings. Round III of data collection was in September 2015.

## **Camp Overview**

# of individuals: 8600 # of households: 1611 Date opened: 9/4/2014 Accommodation: 1600 Ongoing extension: no Planned capacity: 0 Camp area: 0.44 km²

## **Demographics**



# **Location Map**



IDP Camp Map - Arbat IDP

Lat.35° 25' 55.395" N Long. 45° 35' 24.967" E



| Sectoral   | Minimum Standards                                                                                                                                  | Target                            | Previous Round     | <b>Current Round</b> | Achievement |
|------------|----------------------------------------------------------------------------------------------------------------------------------------------------|-----------------------------------|--------------------|----------------------|-------------|
| Education  | % of children aged 6-11 attending formal school<br>% of children aged 12-17 attending formal school                                                | 100%<br>100%