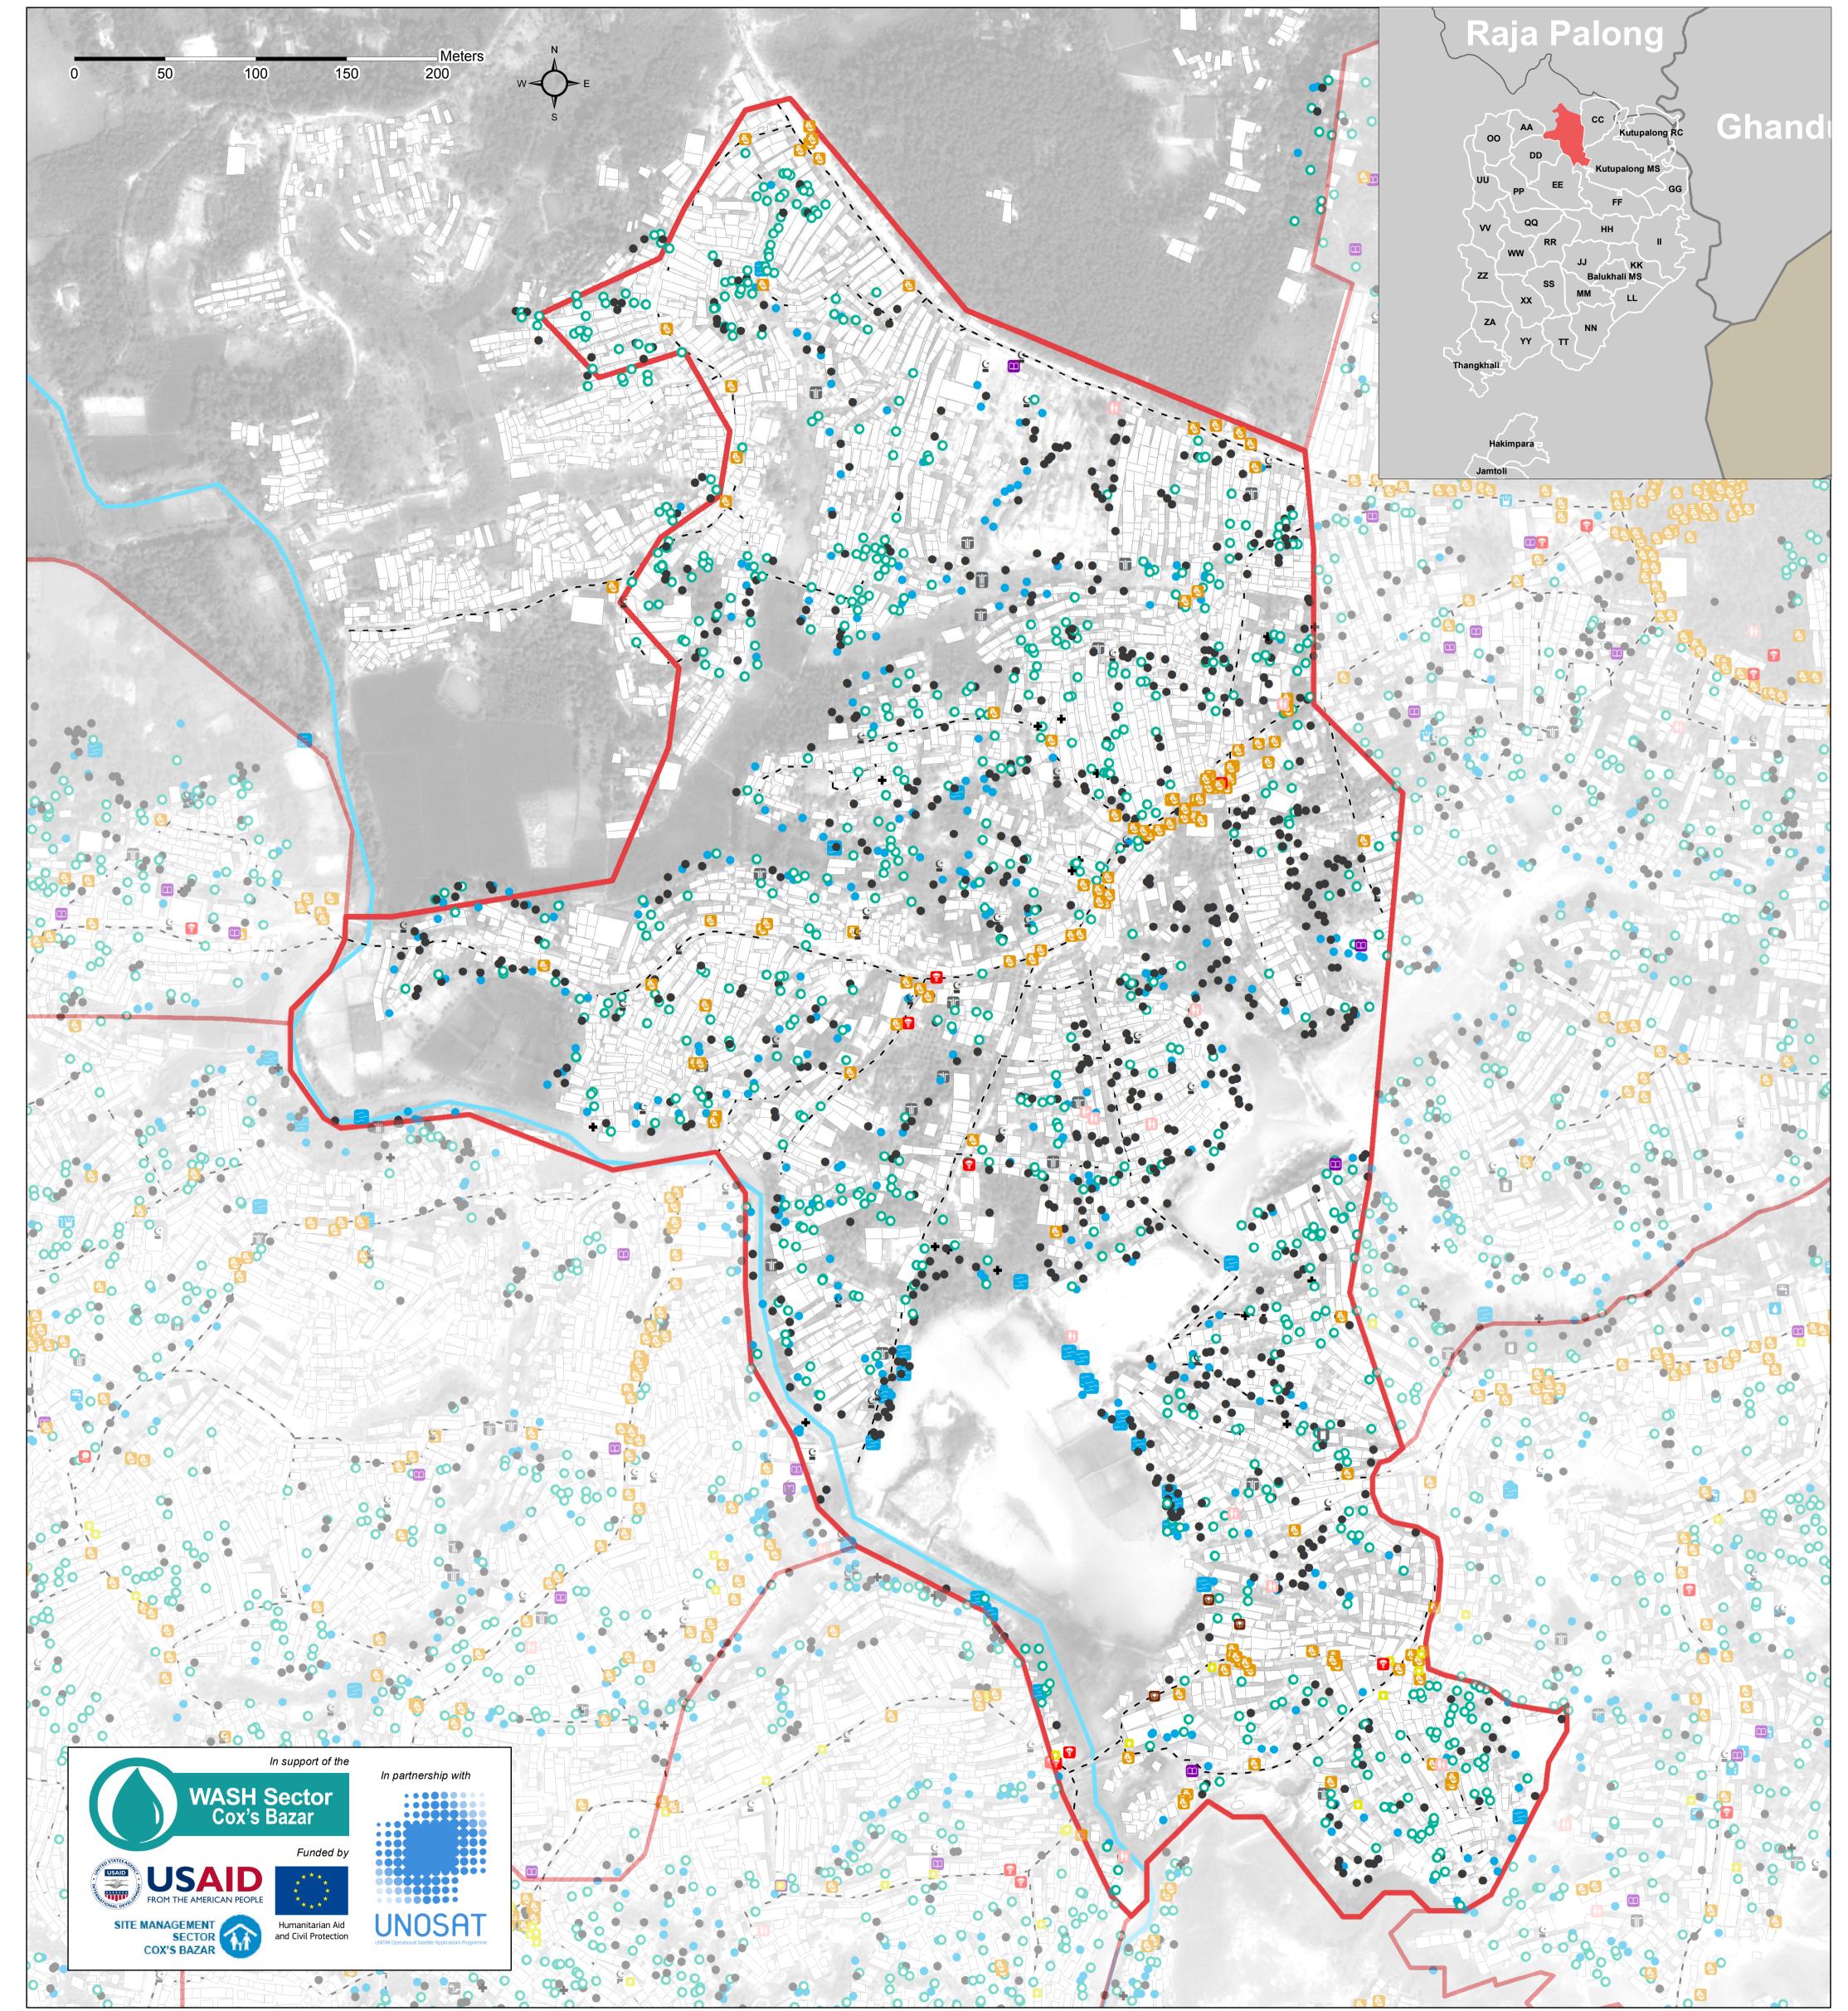

## ISCG INTER SECTOR COORDINATION BANGLADESH - Rohingya Refugee Crisis - Cox's Bazar District GROUP

Kutupalong Extension Site - Zone BB - General Infrastructure

For Humanitarian Purposes Only Production date: 02 December 2017

- Latrines Block
  - Washrooms
  - Desludging Tank
  - Bio-gas Digester
  - Latrines Block (Non functioning)
  - Washrooms (Non functioning)\*
  - Open Defecation Area

Zone Boundary

- Hand Pump TubewellWater Tap
- Vater Tank
- Unimproved well
- Unimproved Water Source
- Water Tap (Non functioning)\*
- Hand Pump Tubewell (Non functioning)\*
- ClinicNutrition Center
- Child Friendly Space
- Women Friendly Space
- Learning Center / Madrassah
- Shop(s)
- Distribution Center
- ≌ Mosque
- Street Light

Shelter Footprints (as of 26th October) River - - - - Primary Footpaths

Data Sources: Camp Infrastructure - REACH Site Boundaries - REACH / OCHA ROAP Shelter Footprints - REACH / UNOSAT Satellite Imagery: Pleiades from 26 October 2017 Copyright: CNES Source: Airbus DS

Coordinate System: WGS 1984 UTM Zone 46N Projection: Transverse Mercator File:

reach\_bgd\_map\_coxsbazar\_kutupalongBB\_infrastructure\_02122017\_a1

Note: Data, designations and boundaries contained on this map are not warranted to be error-free and do not imply acceptance by the REACH partners, associated, donors mentioned on this map.

\*Due to missing information in data collected by enumerators, the number of non-functioning facilities may be higher than indicated.