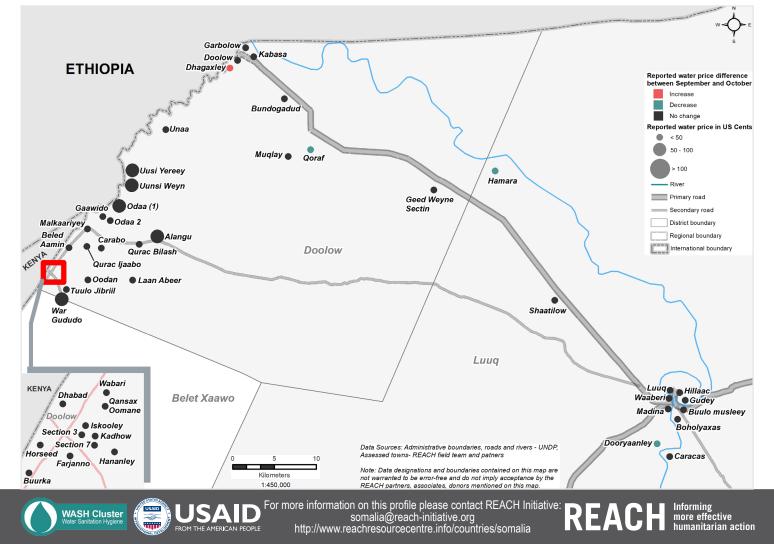

October data collection in Gedo was conducted through a quantitative survey between 25 - 27 October, focusing only on those waterpoints in the region that are charging for water. The assessment has followed the official district boundaries of the region.

### WATER PRICE

Prices are shown in US Cents.

1 USD = 27 ETB, 100 KES, and 22,978 SOS as of October 2017, average exchange rate reported. Price changes were calculated based on the average change across waterpoints.