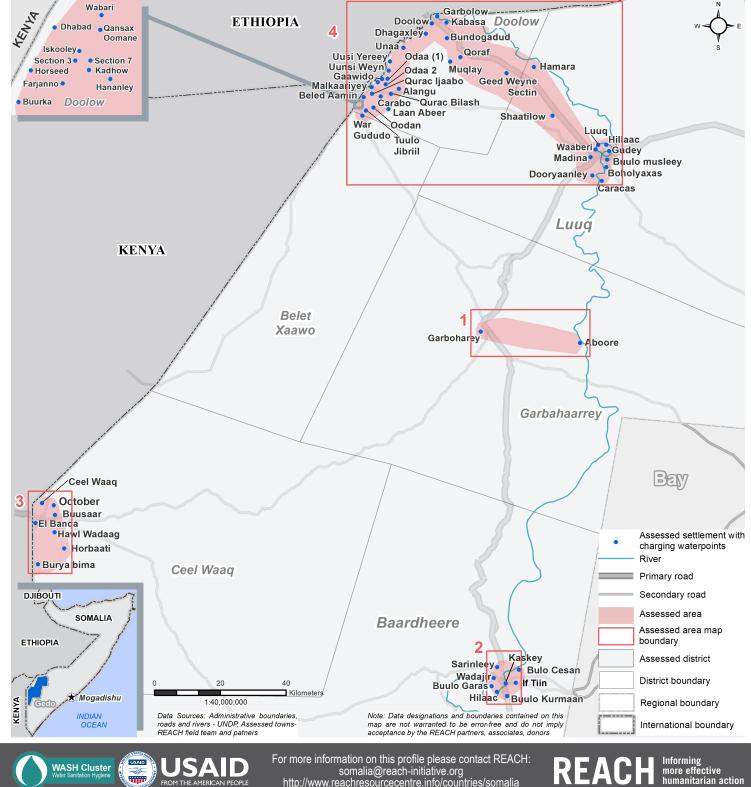

October data collection in Gedo was conducted through a quantitative survey between 25 - 27 October, focusing only on those waterpoints in the region that are charging for water. The assessment has followed the official district boundaries of the region.

#### ASSESSED WATERPOINTS

http://www.reachresourcecentre.info/countries/somalia

## **ASSESSED WATERPOINTS**

| # of Assessed | Waterpoints | in | September: | 184          |
|---------------|-------------|----|------------|--------------|
| # of Assessed | Waterpoints | in | October:   | 1 <b>8</b> 4 |

### WATER PRICE, BY AREA

Area 4: Doolow and Luuq