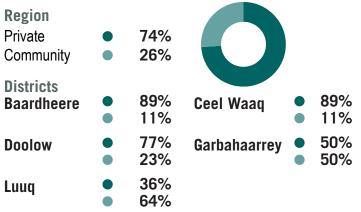

## Waterpoint Administrator

% of waterpoints with the following administrator:

## Price, by Waterpoint Administrator

The average price of water by waterpoint administator:

| <b>Region</b><br>Private<br>Community                  | September<br>62<br>37 | October<br>54<br>37 | % Change<br>-13%<br>0% |
|--------------------------------------------------------|-----------------------|---------------------|------------------------|
| <b>District<br/>Baardheere</b><br>Private<br>Community | 24<br>20              | 24<br>20            | 0%<br>0%               |
| <b>Ceel Waaq</b><br>Private<br>Community               | 132<br>90             | 97<br>90            | -27%<br>0%             |
| <b>Doolow</b><br>Private<br>Community                  | 44<br>39              | 44<br>39            | 0%<br>0%               |
| Garbahaarrey<br>Private<br>Community                   | 20<br>20              | 20<br>20            | 0%<br>0%               |
| <b>Luuq</b><br>Private<br>Community                    | 20<br>23              | 20<br>22            | 0%<br>-1%              |