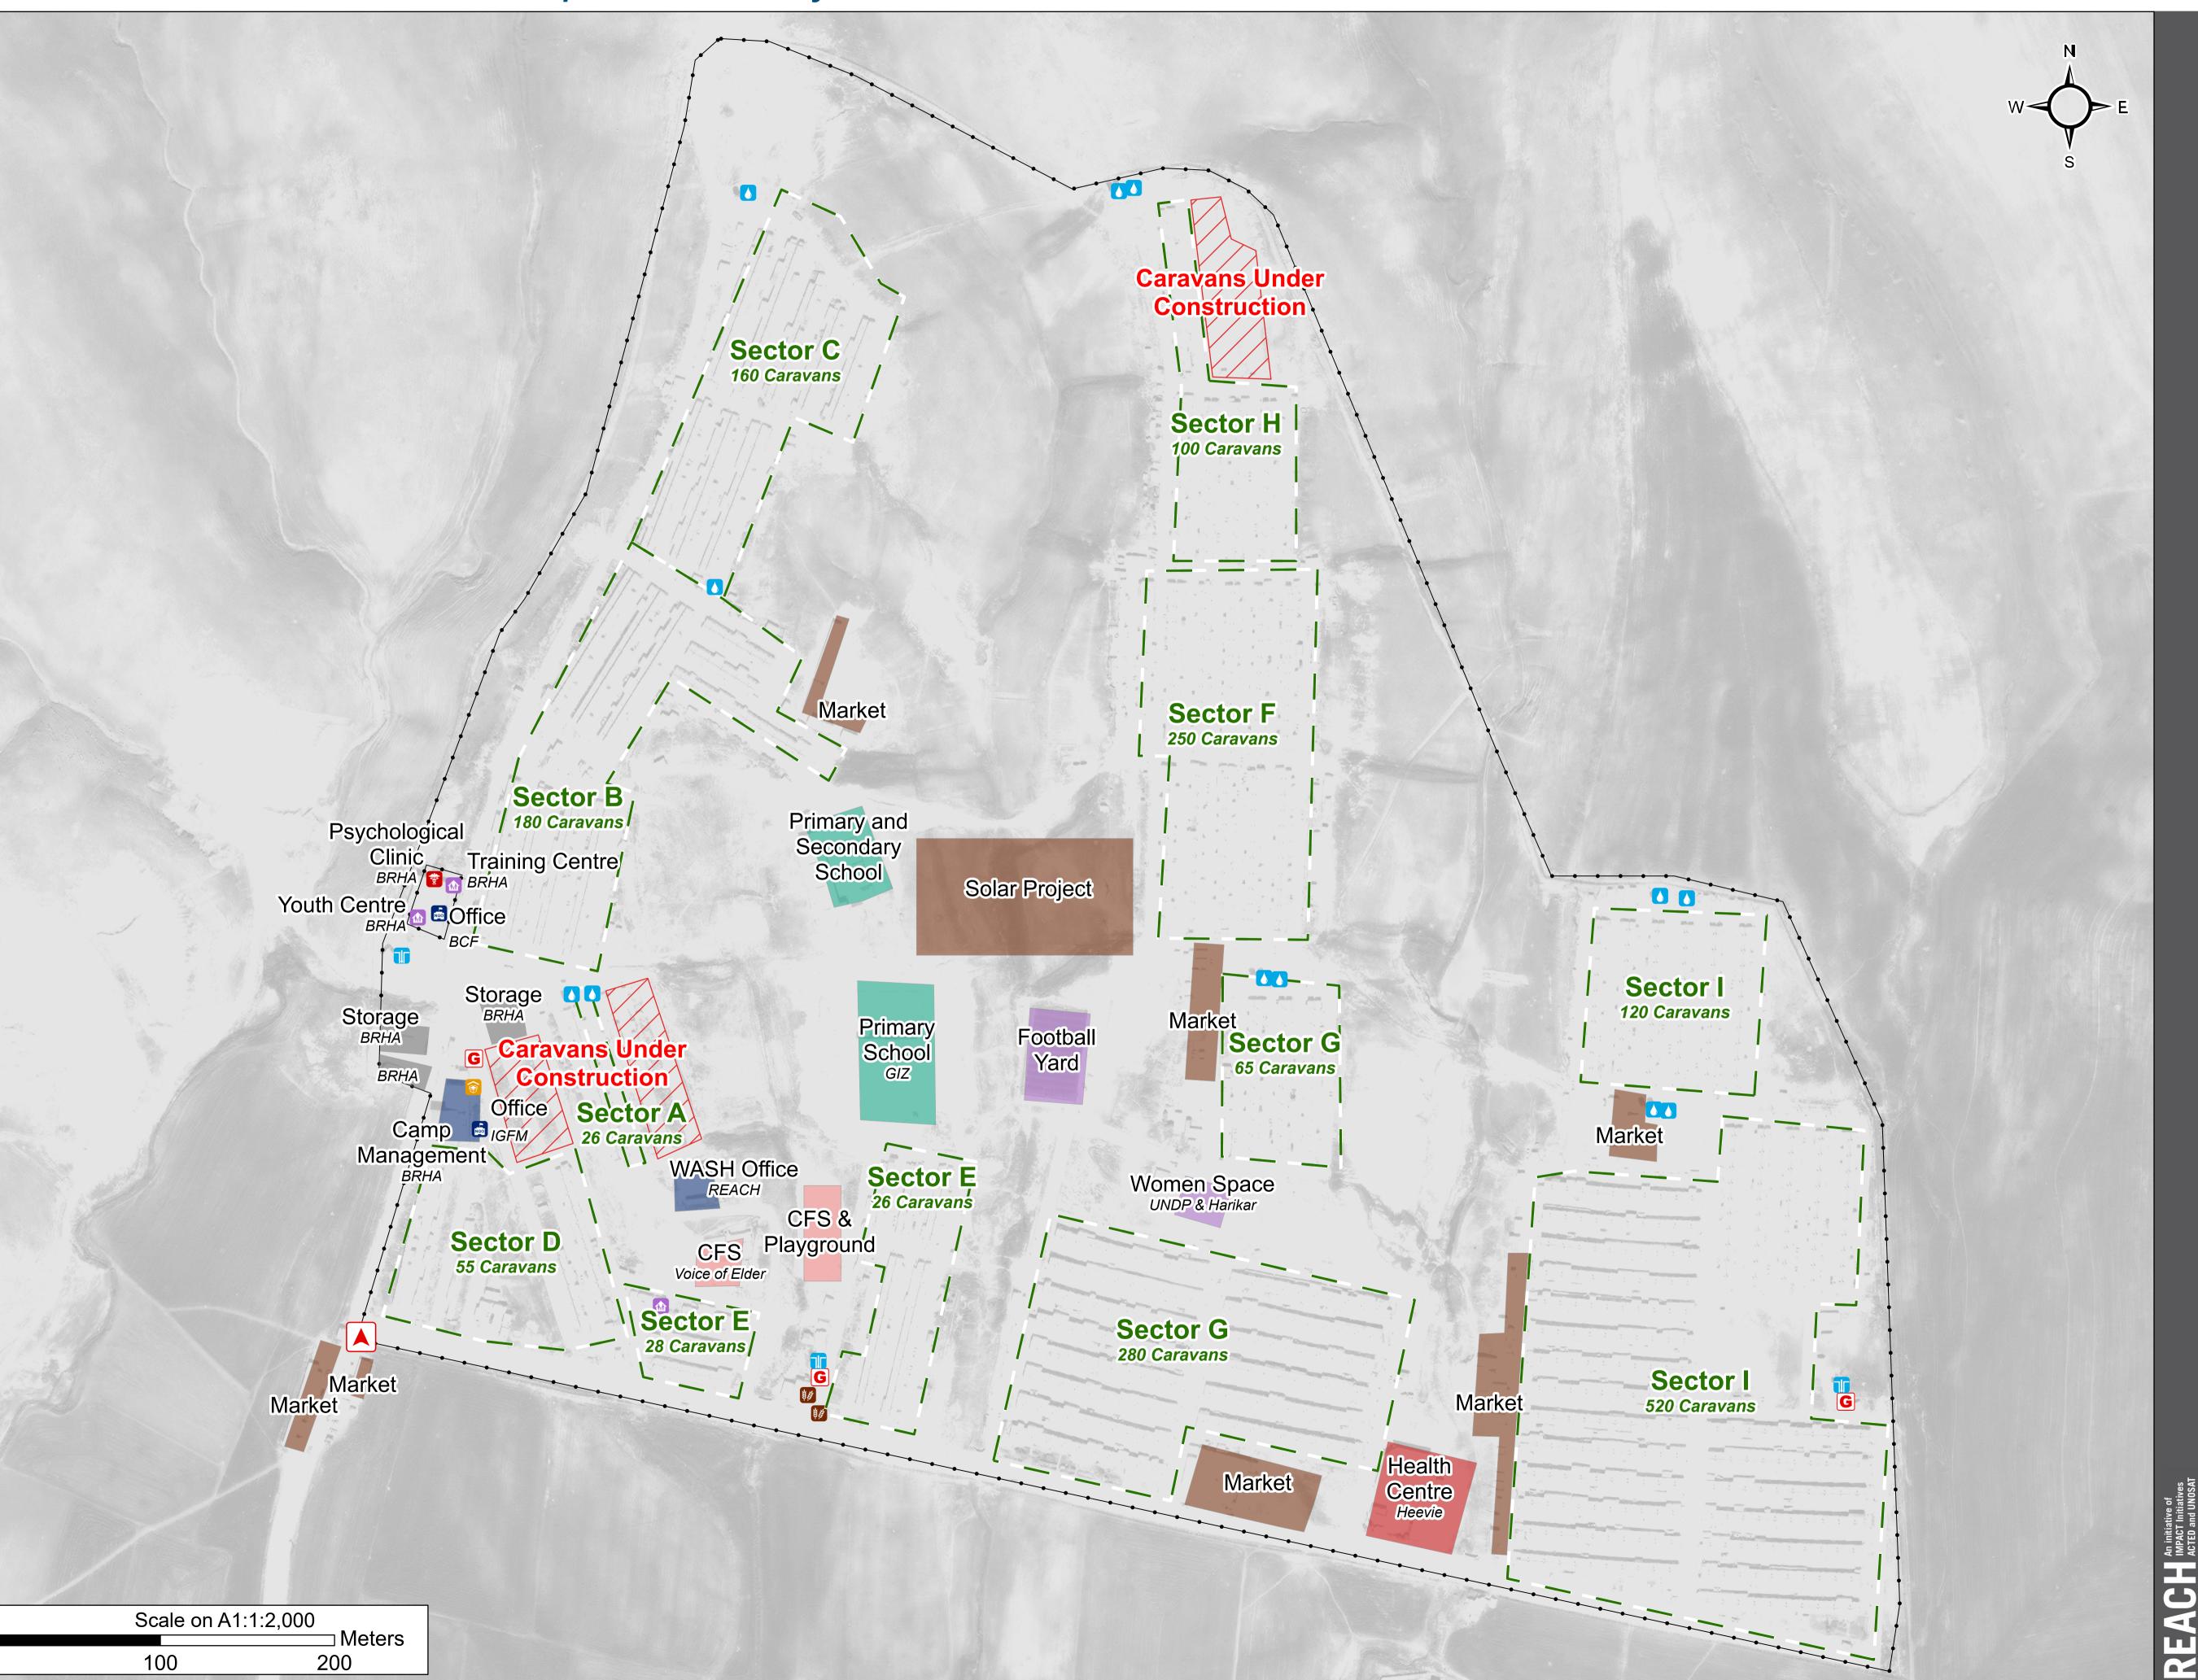

## Camp Infrastructure

| Fence                |
|----------------------|
| Sector (A-H)         |
| Under Construction   |
| Health               |
| Office               |
| Education            |
| Community Area       |
| Child Friendly Space |
| Service              |
| Storage              |
| Entrance             |
| Health               |
| Office               |
| Distribution         |
| Community Centre     |
| Water Tank (12)      |
| Borehole (3)         |
| Bakery               |
|                      |

G Generator

GPS Coordinates of Camp Location Longitude :43° 25' 59.683'' E (43.43325) Latitude: 36° 40' 9.888'' N (36.66941)

*Thematic Data: 03/07/2019 - REACH Administrative boundaries: GADM, OCHA* 

Satellite imagery: WorldView-3 from 6/4/2018 Copyright: ©2018, DigitalGlobe. Source: US Department of State, Humanitarian Information Unit, NextView License

## **IRAQ - Mamrashan Camp** *General Infrastructure - Updated 3 July 2019*