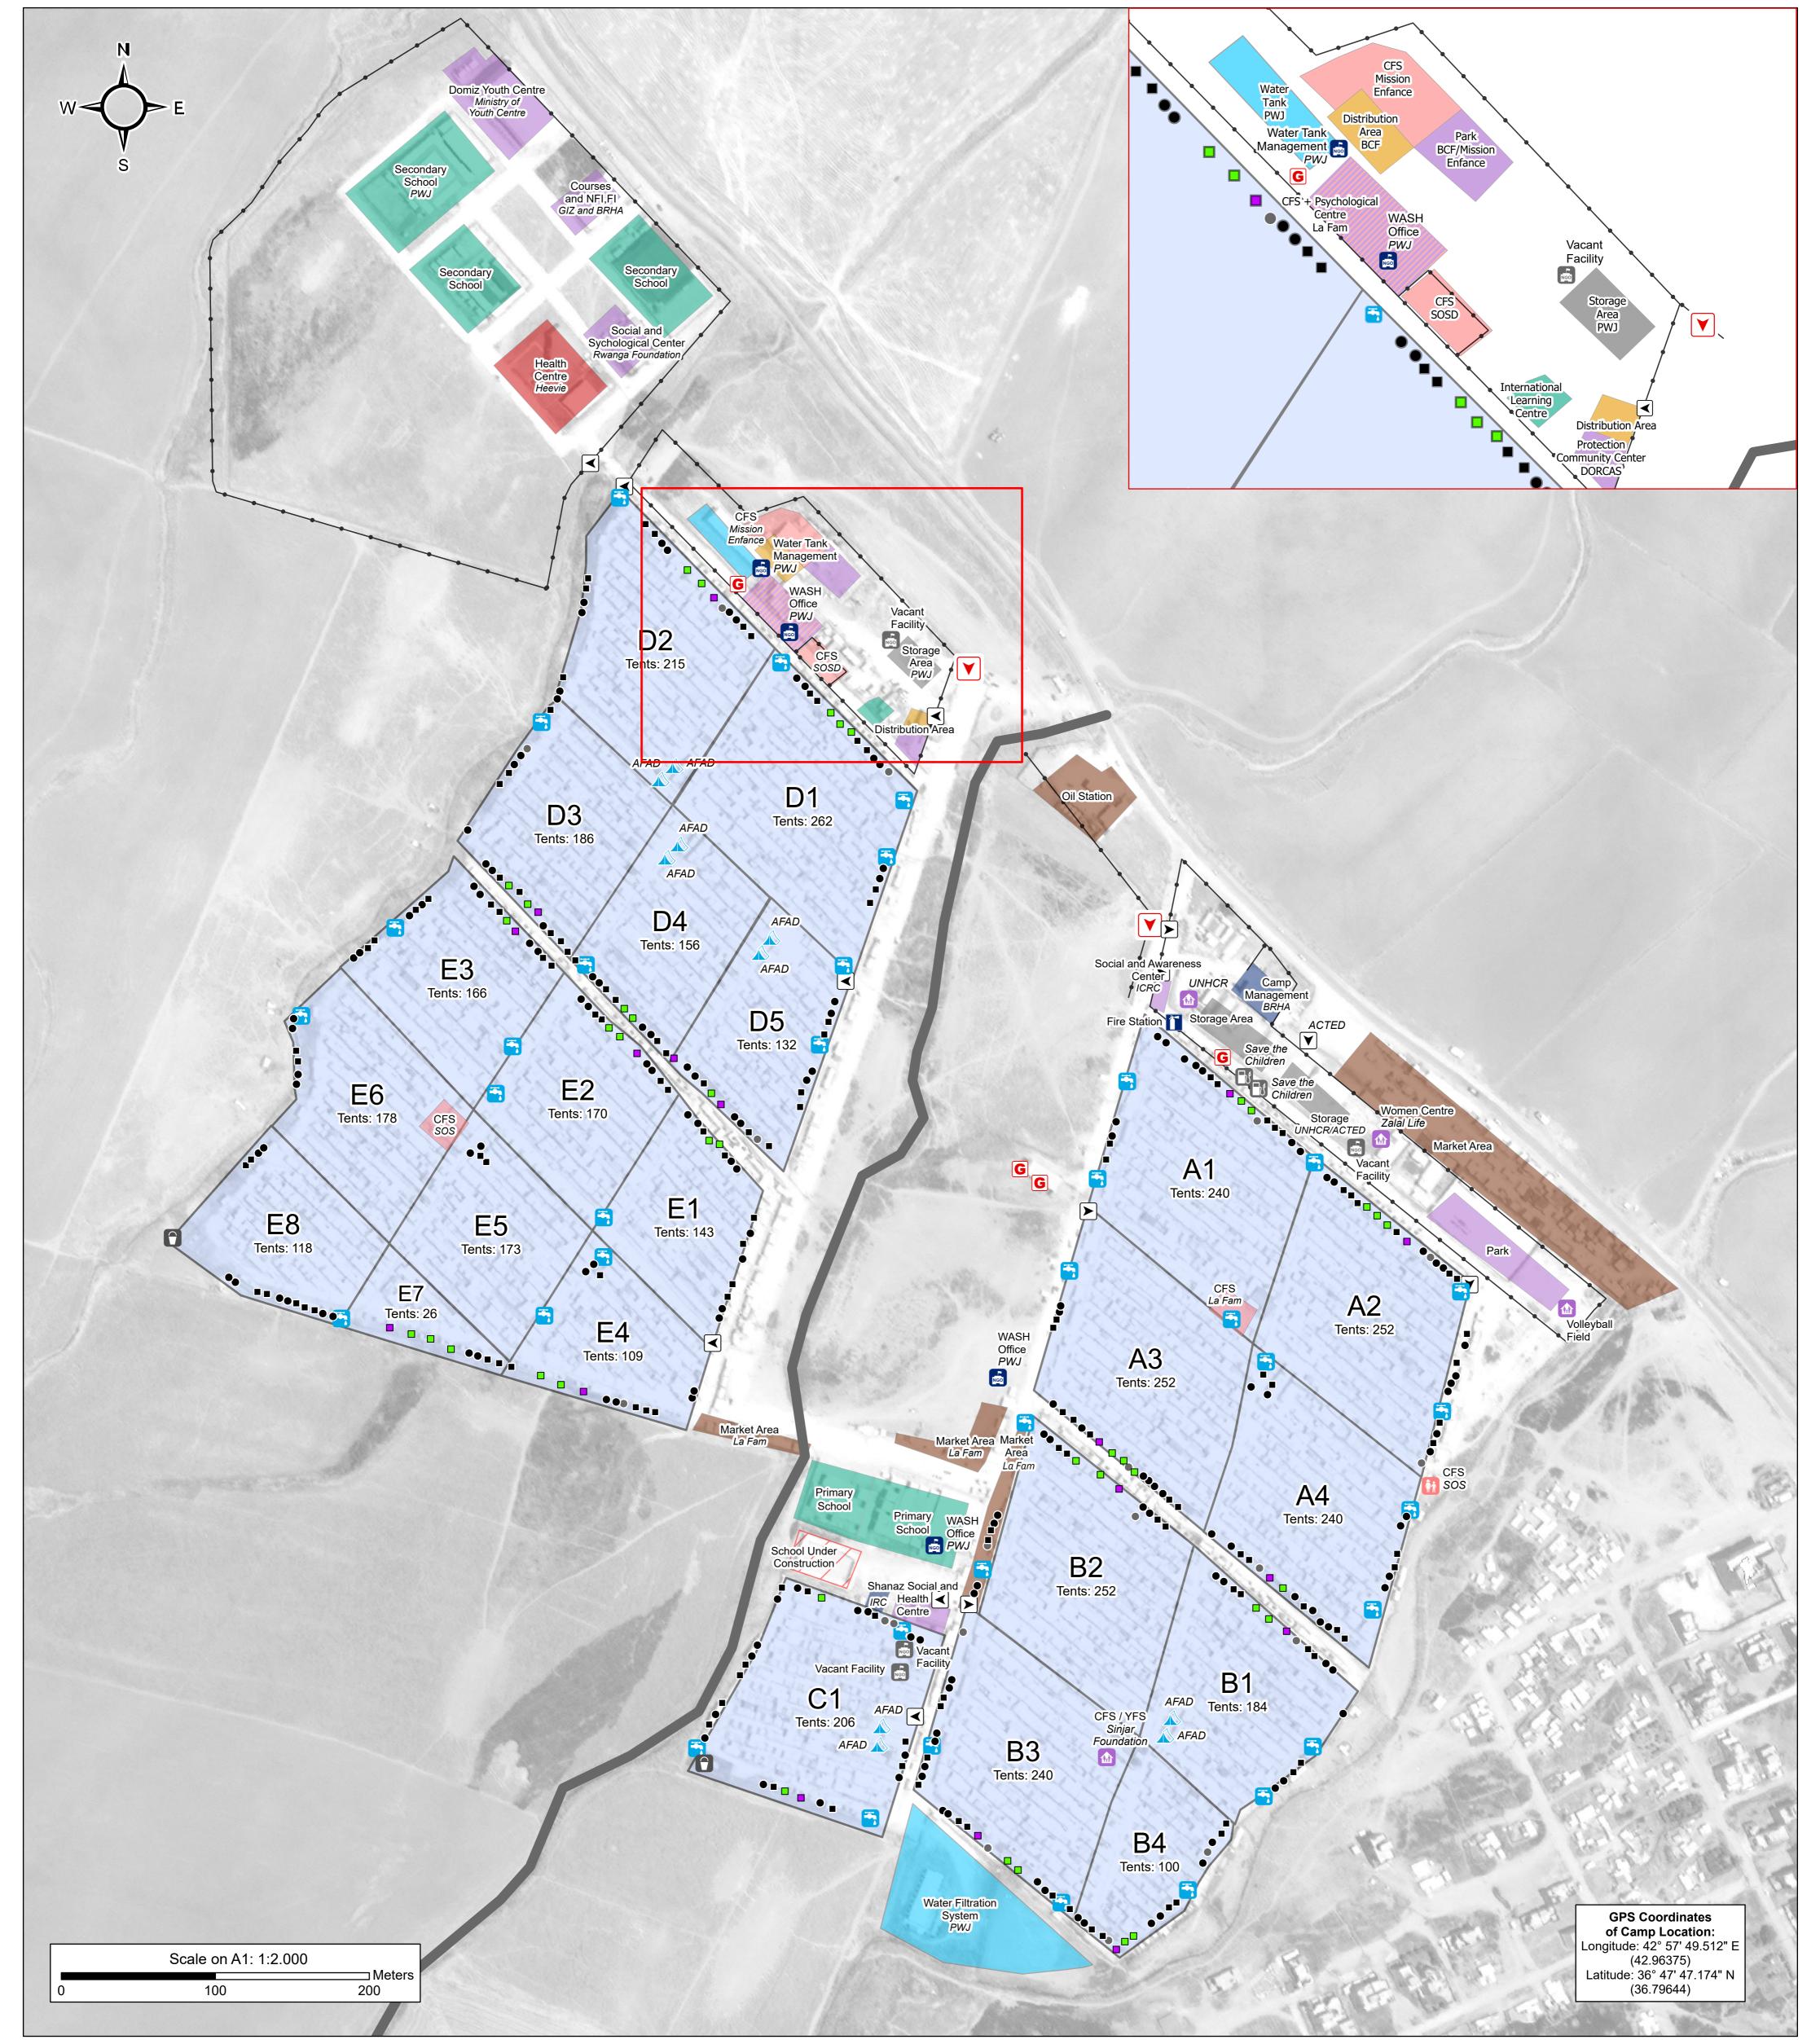

## IRAQ - Duhok Governorate - Shariya Camp

General Infrastructure - Updated 20 June 2019

For Humanitarian Purposes Only Production date : 19 August 2019

| Camp Infrastructure<br>← Fence<br>Plack (A1 – 59) | Community Area<br>Child Friendly Space &<br>Community Centre | <ul> <li>Child Friendly Space</li> <li>Fuel Tank</li> <li>Community Area</li> <li>Empty Tent</li> <li>Empty Tent</li> <li>Disabled Latrine (19)</li> <li>Latrine (167)</li> <li>Sector Gate</li> </ul>                                                                                                                                                          |
|---------------------------------------------------|--------------------------------------------------------------|-----------------------------------------------------------------------------------------------------------------------------------------------------------------------------------------------------------------------------------------------------------------------------------------------------------------------------------------------------------------|
| Block (A1 - E8)<br>Health<br>Office               | WASH Facility Storage Service                                | <ul> <li>Community Area</li> <li>Shower (140)</li> <li>Water Point (36)</li> <li>Laundry (17)</li> <li>Generator</li> <li>Scullery (39)</li> <li>Grey Water Disposal (2)</li> <li>Grey Water</li> </ul>                                                                                                                                                         |
| Distribution<br>Education                         | Under Construction                                           | Thematic Data: 20/06/2019 - REACH<br>Administrative boundaries: GADM, OCHA<br>Satellite Imagery: WorldView-2 from 17/06/2019<br>Copyright: ©2019, DigitalGlobe,<br>Source: US Department of State, Humanitarian Information<br>Unit,NextView LicenseNote:Data,designationsandNote:Unit,NextView LicenseInformationInformation<br>Note:Note:Data,designationsand |
| Child Friendly Space                              | Vacant Facility                                              | Projection: WGS 1984 UTM Zone 38N<br>Contact : iraq@reach-initiative.org<br>File: REACH_IRQ_Map_IDP_Shariya_19Aug2019<br>imply acceptance by the REACH<br>partners, associates, donors mentioned<br>on this map.                                                                                                                                                |