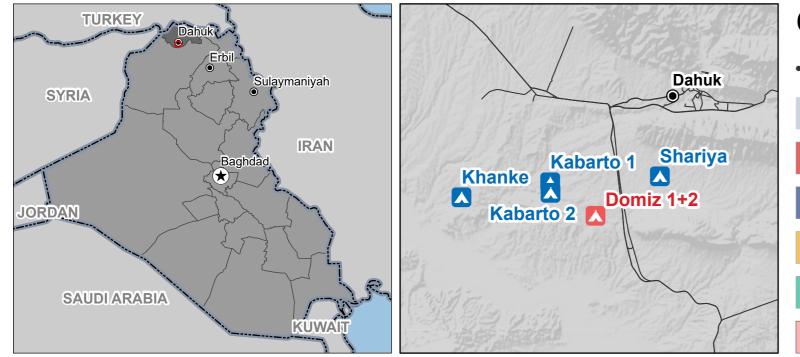

## IRAQ - Duhok Governorate - Shariya Camp

General Infrastructure - Updated 20 June 2019

For Humanitarian Purposes Only Production date : 19 August 2019

| Camp Infrastructure<br>← Fence<br>Plack (A1 – 59) | Community Area<br>Child Friendly Space &<br>Community Centre | <ul> <li>Child Friendly Space</li> <li>Fuel Tank</li> <li>Community Area</li> <li>Empty Tent</li> <li>Empty Tent</li> <li>Disabled Latrine (19)</li> <li>Latrine (167)</li> <li>Sector Gate</li> </ul>                                                                                                                                                          |
|---------------------------------------------------|--------------------------------------------------------------|-----------------------------------------------------------------------------------------------------------------------------------------------------------------------------------------------------------------------------------------------------------------------------------------------------------------------------------------------------------------|
| Block (A1 - E8)<br>Health<br>Office               | WASH Facility Storage Service                                | <ul> <li>Community Area</li> <li>Shower (140)</li> <li>Water Point (36)</li> <li>Laundry (17)</li> <li>Generator</li> <li>Scullery (39)</li> <li>Grey Water Disposal (2)</li> <li>Grey Water</li> </ul>                                                                                                                                                         |
| Distribution<br>Education                         | Under Construction                                           | Thematic Data: 20/06/2019 - REACH<br>Administrative boundaries: GADM, OCHA<br>Satellite Imagery: WorldView-2 from 17/06/2019<br>Copyright: ©2019, DigitalGlobe,<br>Source: US Department of State, Humanitarian Information<br>Unit,NextView LicenseNote:Data,designationsandNote:Unit,NextView LicenseInformationInformation<br>Note:Note:Data,designationsand |
| Child Friendly Space                              | Vacant Facility                                              | Projection: WGS 1984 UTM Zone 38N<br>Contact : iraq@reach-initiative.org<br>File: REACH_IRQ_Map_IDP_Shariya_19Aug2019<br>imply acceptance by the REACH<br>partners, associates, donors mentioned<br>on this map.                                                                                                                                                |