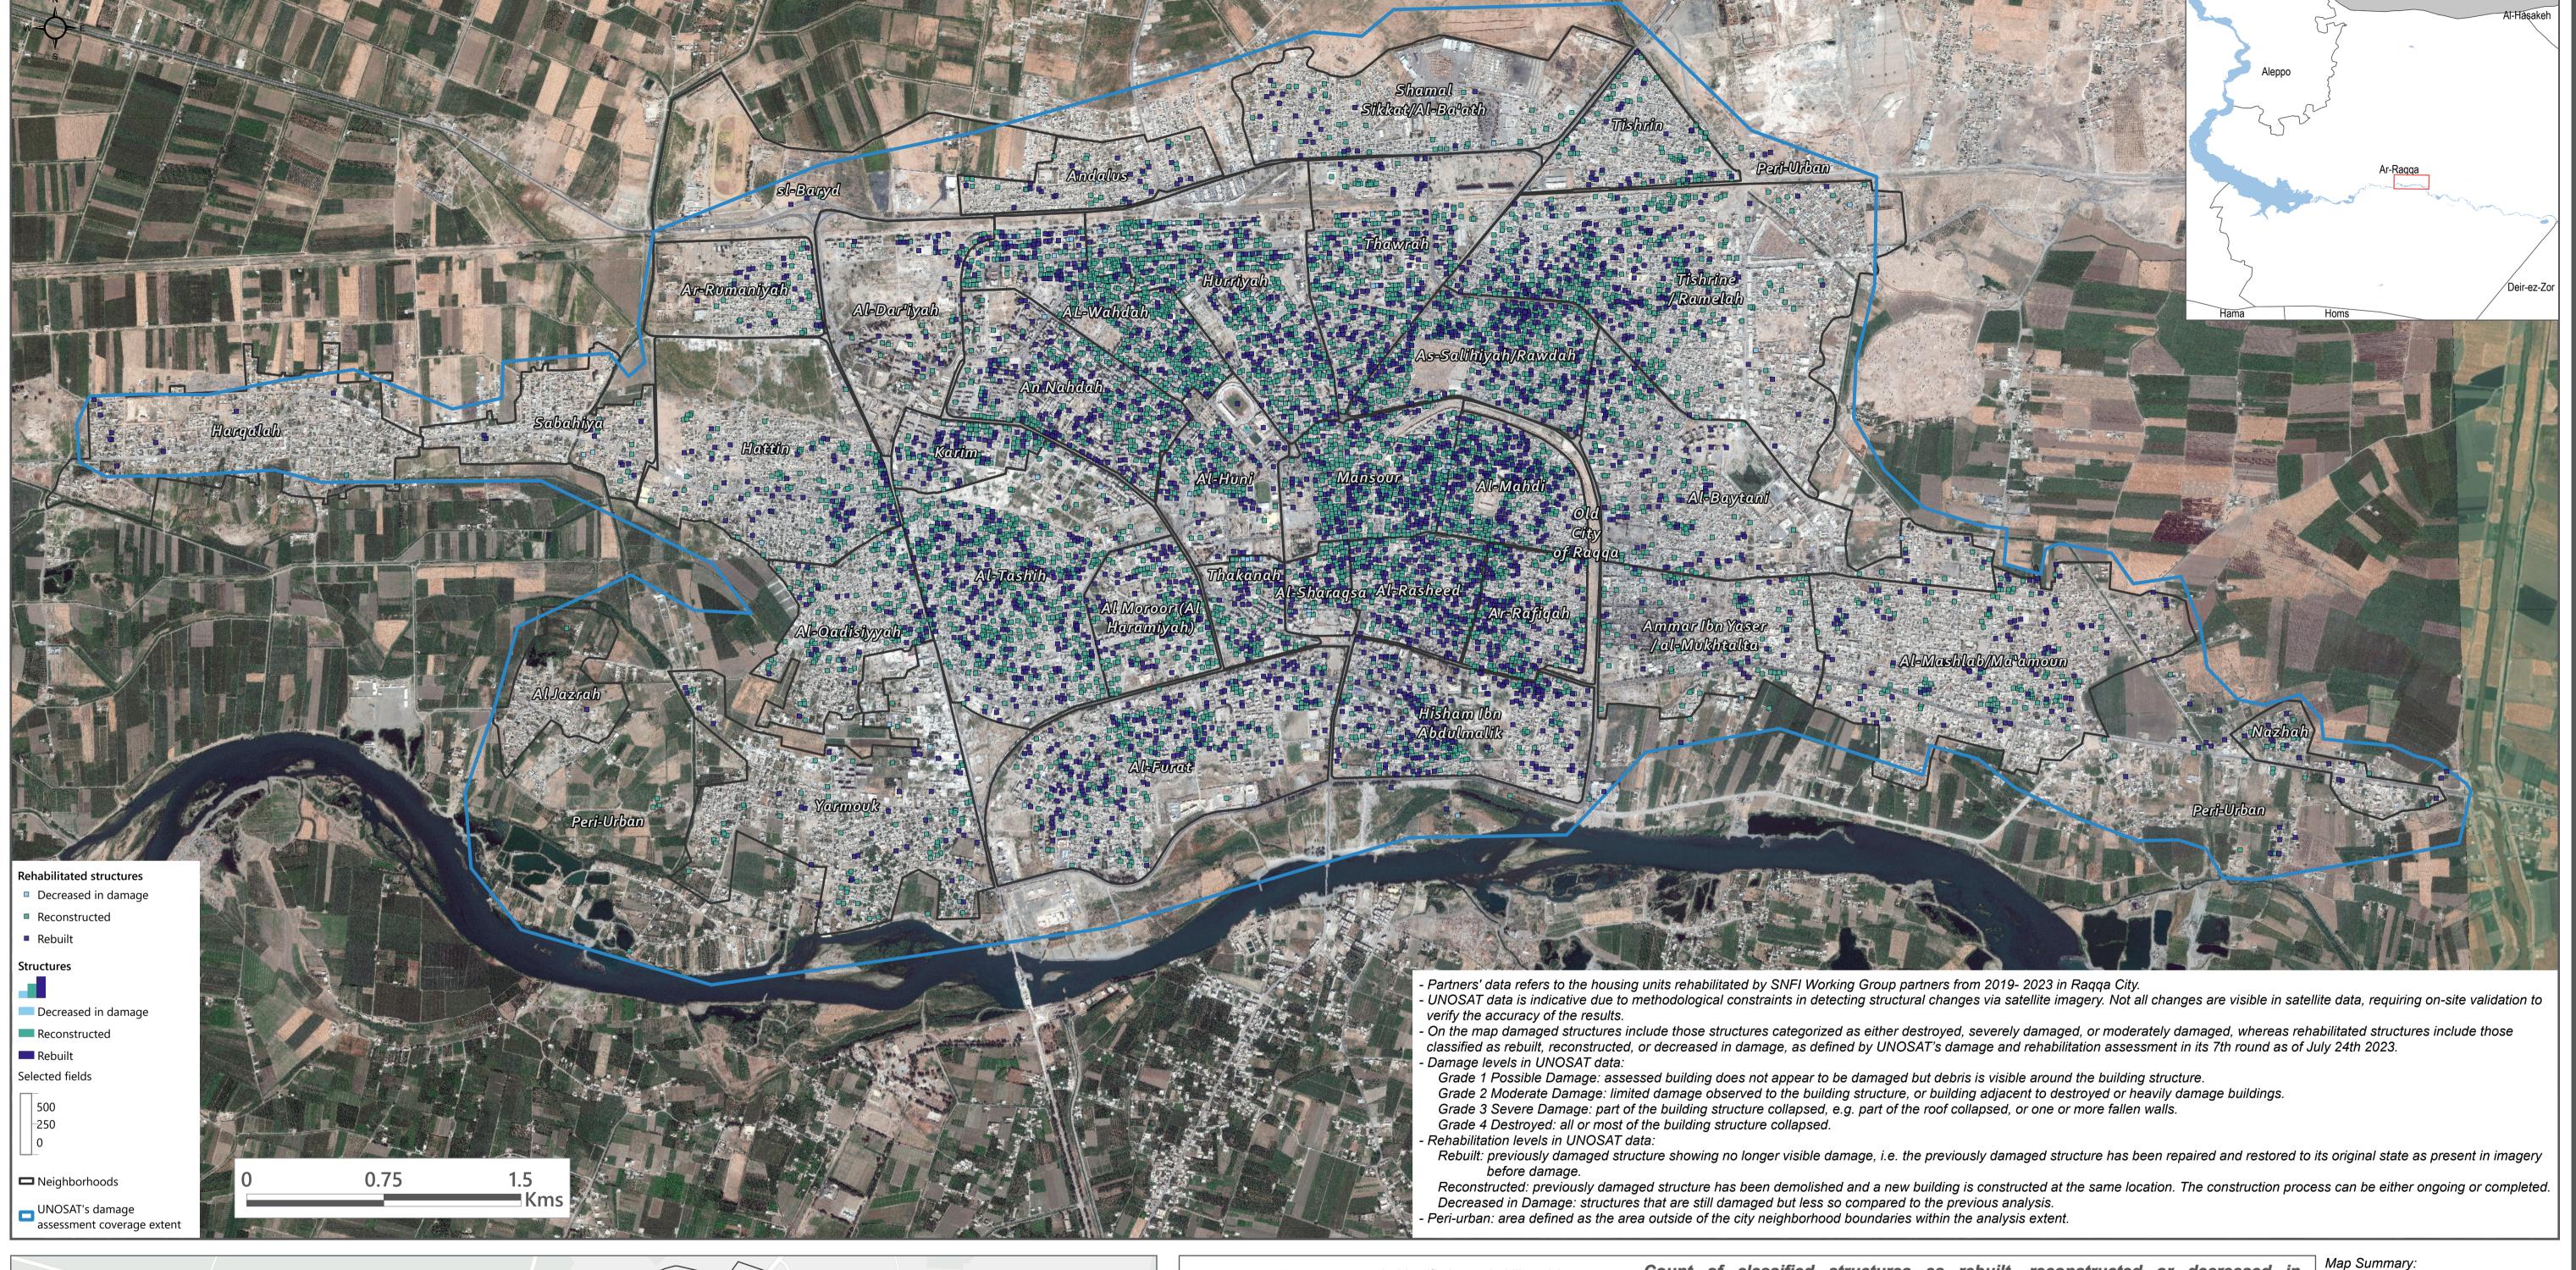

## Syrian Arab Republic - Northeast Syria (NES) - Raqqa City

Damage & Rehabilitation Assessment: Locating rehabilitated structures - 24th of July 2023

Map Summary:
This map visually depicts the rehabilitated structures categorized by UNOSAT's damage and rehabilitation assessment in it's 7th round (July 24th