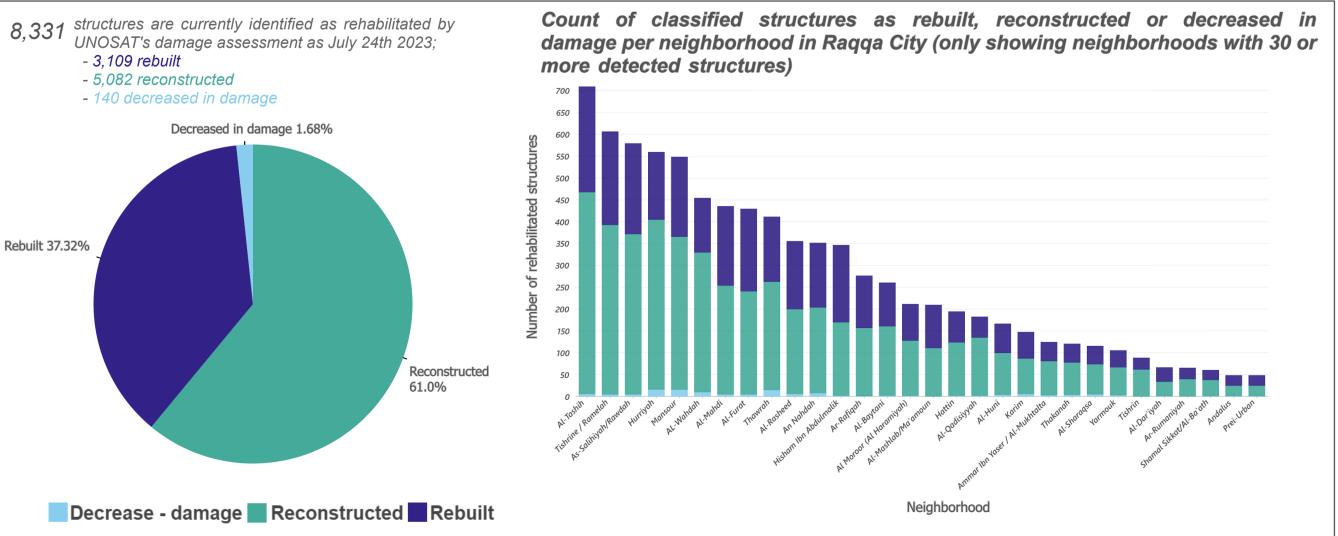

## Syrian Arab Republic - Northeast Syria (NES) - Raqqa City

Damage & Rehabilitation Assessment: Locating rehabilitated structures - 24th of July 2023

Map Summary:
This map visually depicts the rehabilitated structures categorized by UNOSAT's damage and rehabilitation assessment in it's 7th round (July 24th