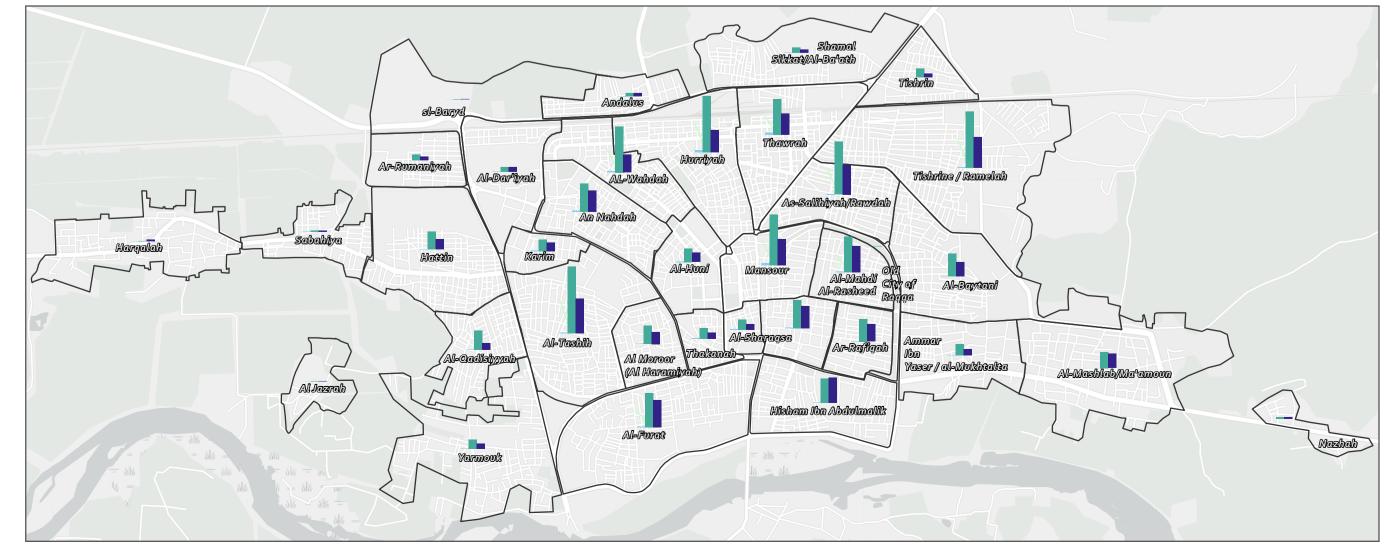

## Syrian Arab Republic - Northeast Syria (NES) - Raqqa City

Damage & Rehabilitation Assessment: Locating rehabilitated structures - 24th of July 2023

Map Summary:
This map visually depicts the rehabilitated structures categorized by UNOSAT's damage and rehabilitation assessment in it's 7th round (July 24th