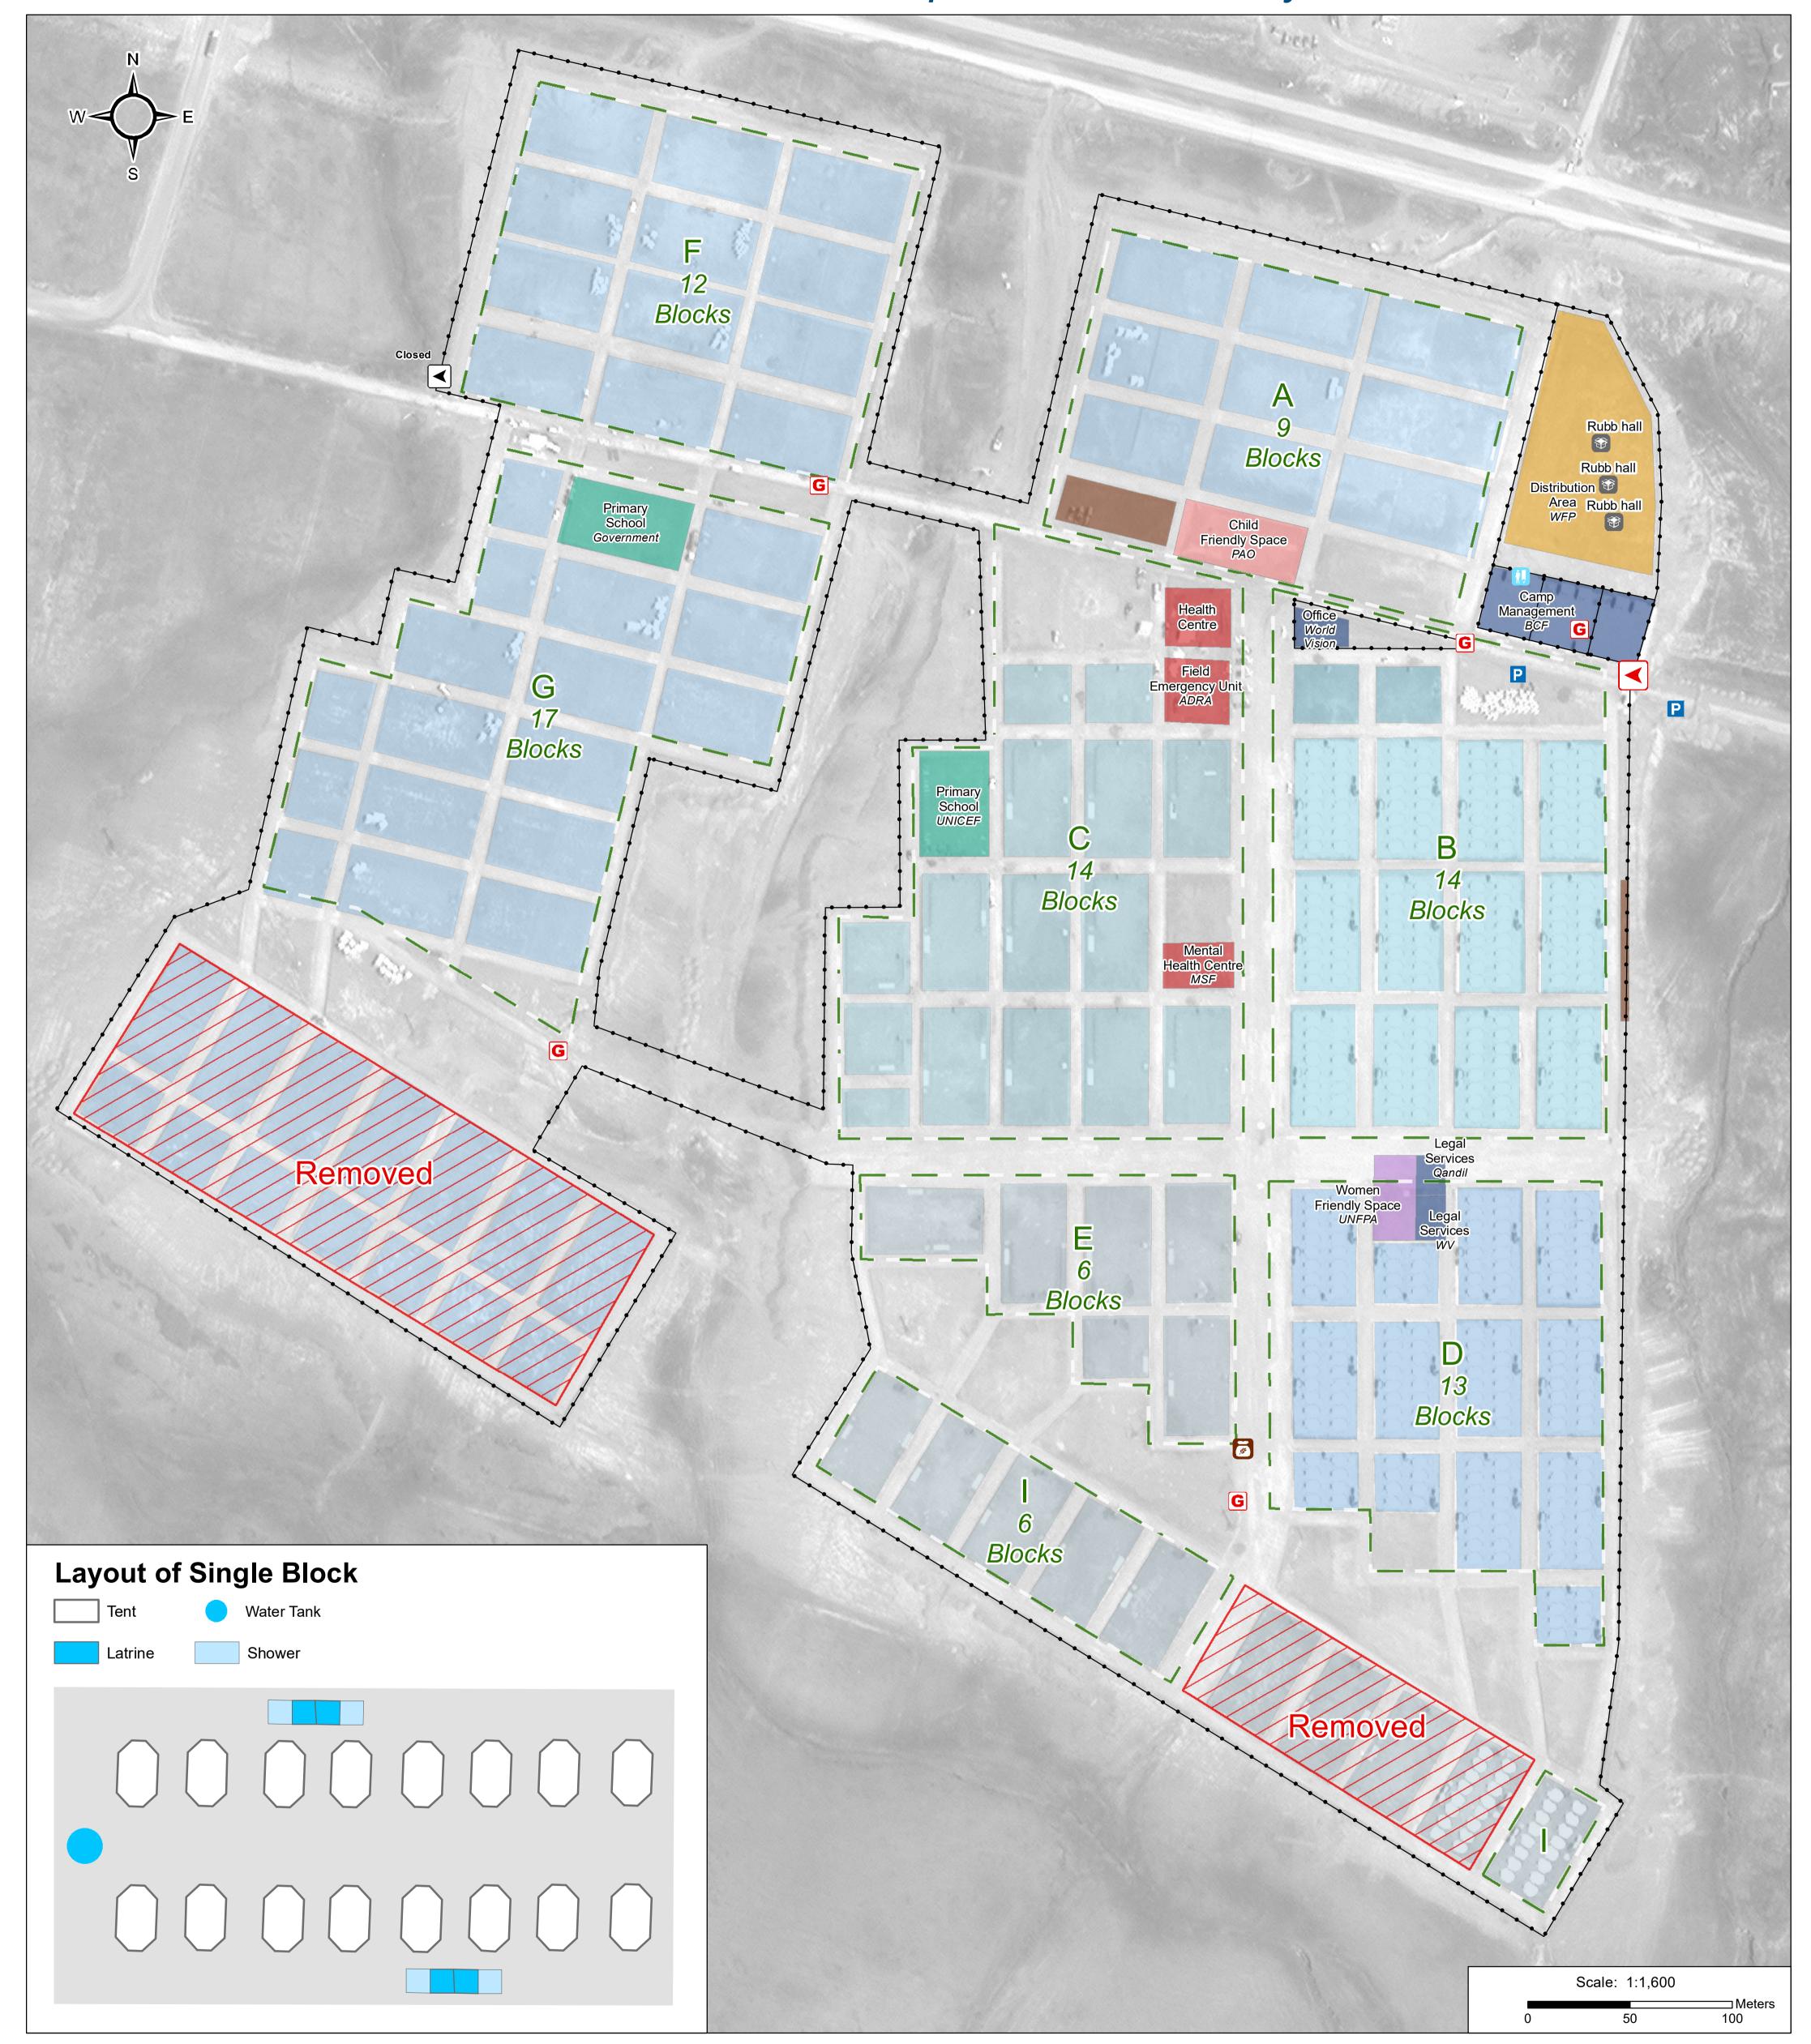

## Camp Infrastructure

| Fence          | Service        |            | Entrance     |
|----------------|----------------|------------|--------------|
| Sector (A-F)   | Child Friendly |            | Gate         |
| Block          | Space          | <b>N</b> U | Registration |
| Health         | Storage        | G          | Generator    |
| Office         |                |            | Storage      |
| Distribution   |                | Ρ          | Parking      |
| Education      |                | <b>S</b>   | Shop         |
| Community Area |                |            | Road         |