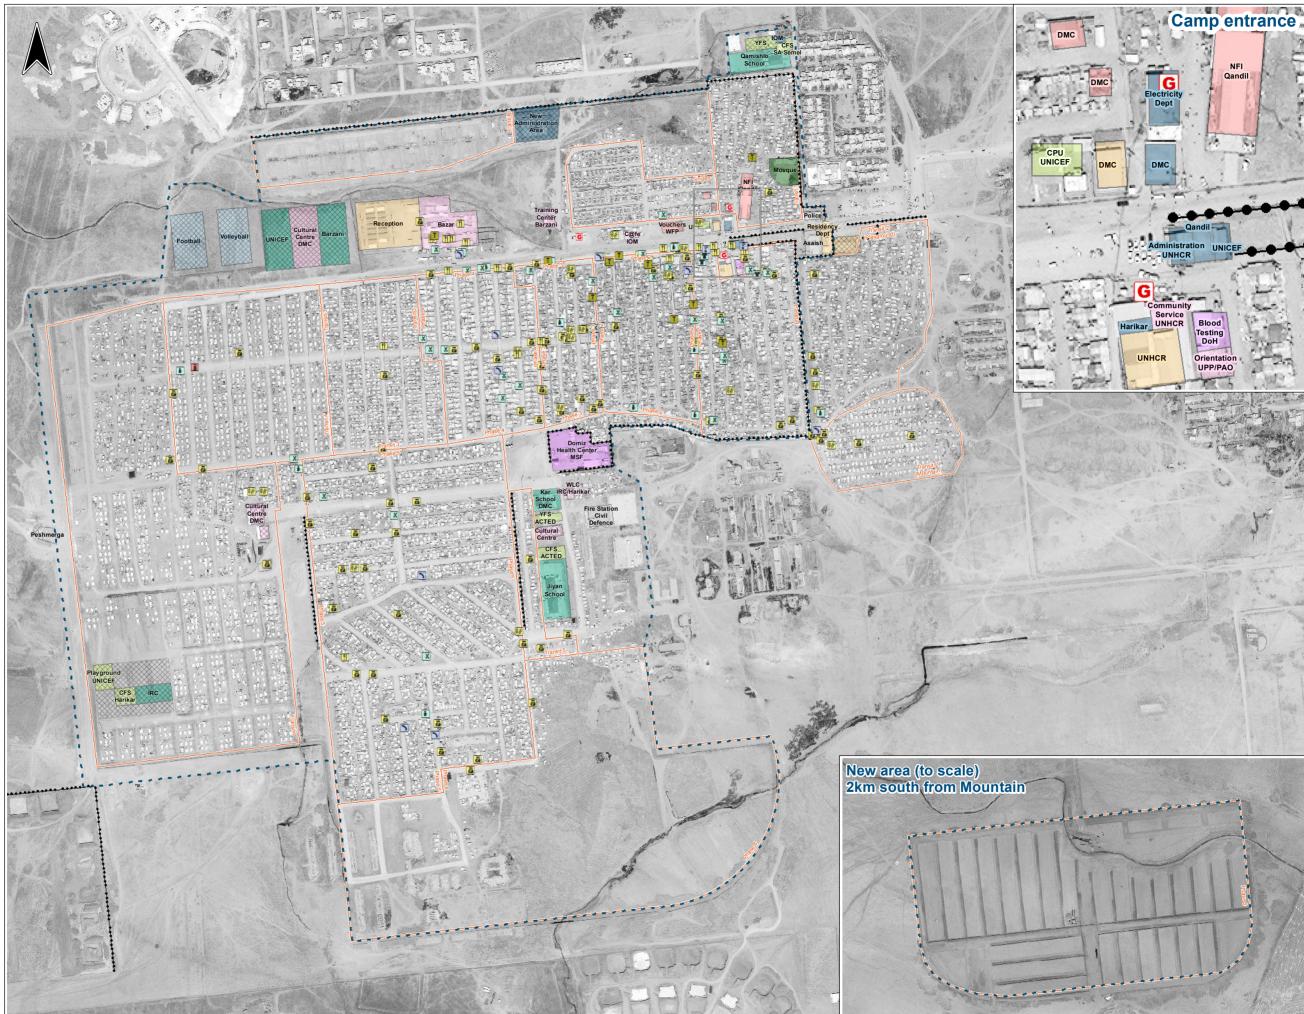

## **Kurdistan - Duhok Governorate - Domiz Camp**

Offices, Facilities and Services

## Legend

▼ Camp Entrance

Camp Delineation
Camp Areas

•••• Fence

## Offices and Facilities

Office

Registration and Arrivals

Public Security / Safety
Community Service

Distribution

School

Children's Service

Health

Recreation

Mosque

Facility Under Construction

## **Shops and Services**

Grocery Shop

**Bakery** 

Restaurant / Cafe

li Clothes / Shoes Shop

Hairdresser

None / Electronics Shop

Workshop / Repair

Fuel Gene

**G** Generator

Thematic data: 04-06/2013, REACH Field Teams Background imagery: 04/06/2013, DigitalGlobe Projection: WGS 1984 UTM Zone 38N

Contact : reach.mapping@impact-initiatives.org File: IRQ\_DOMIZ\_Infrastructure\_A3\_12Jun2013