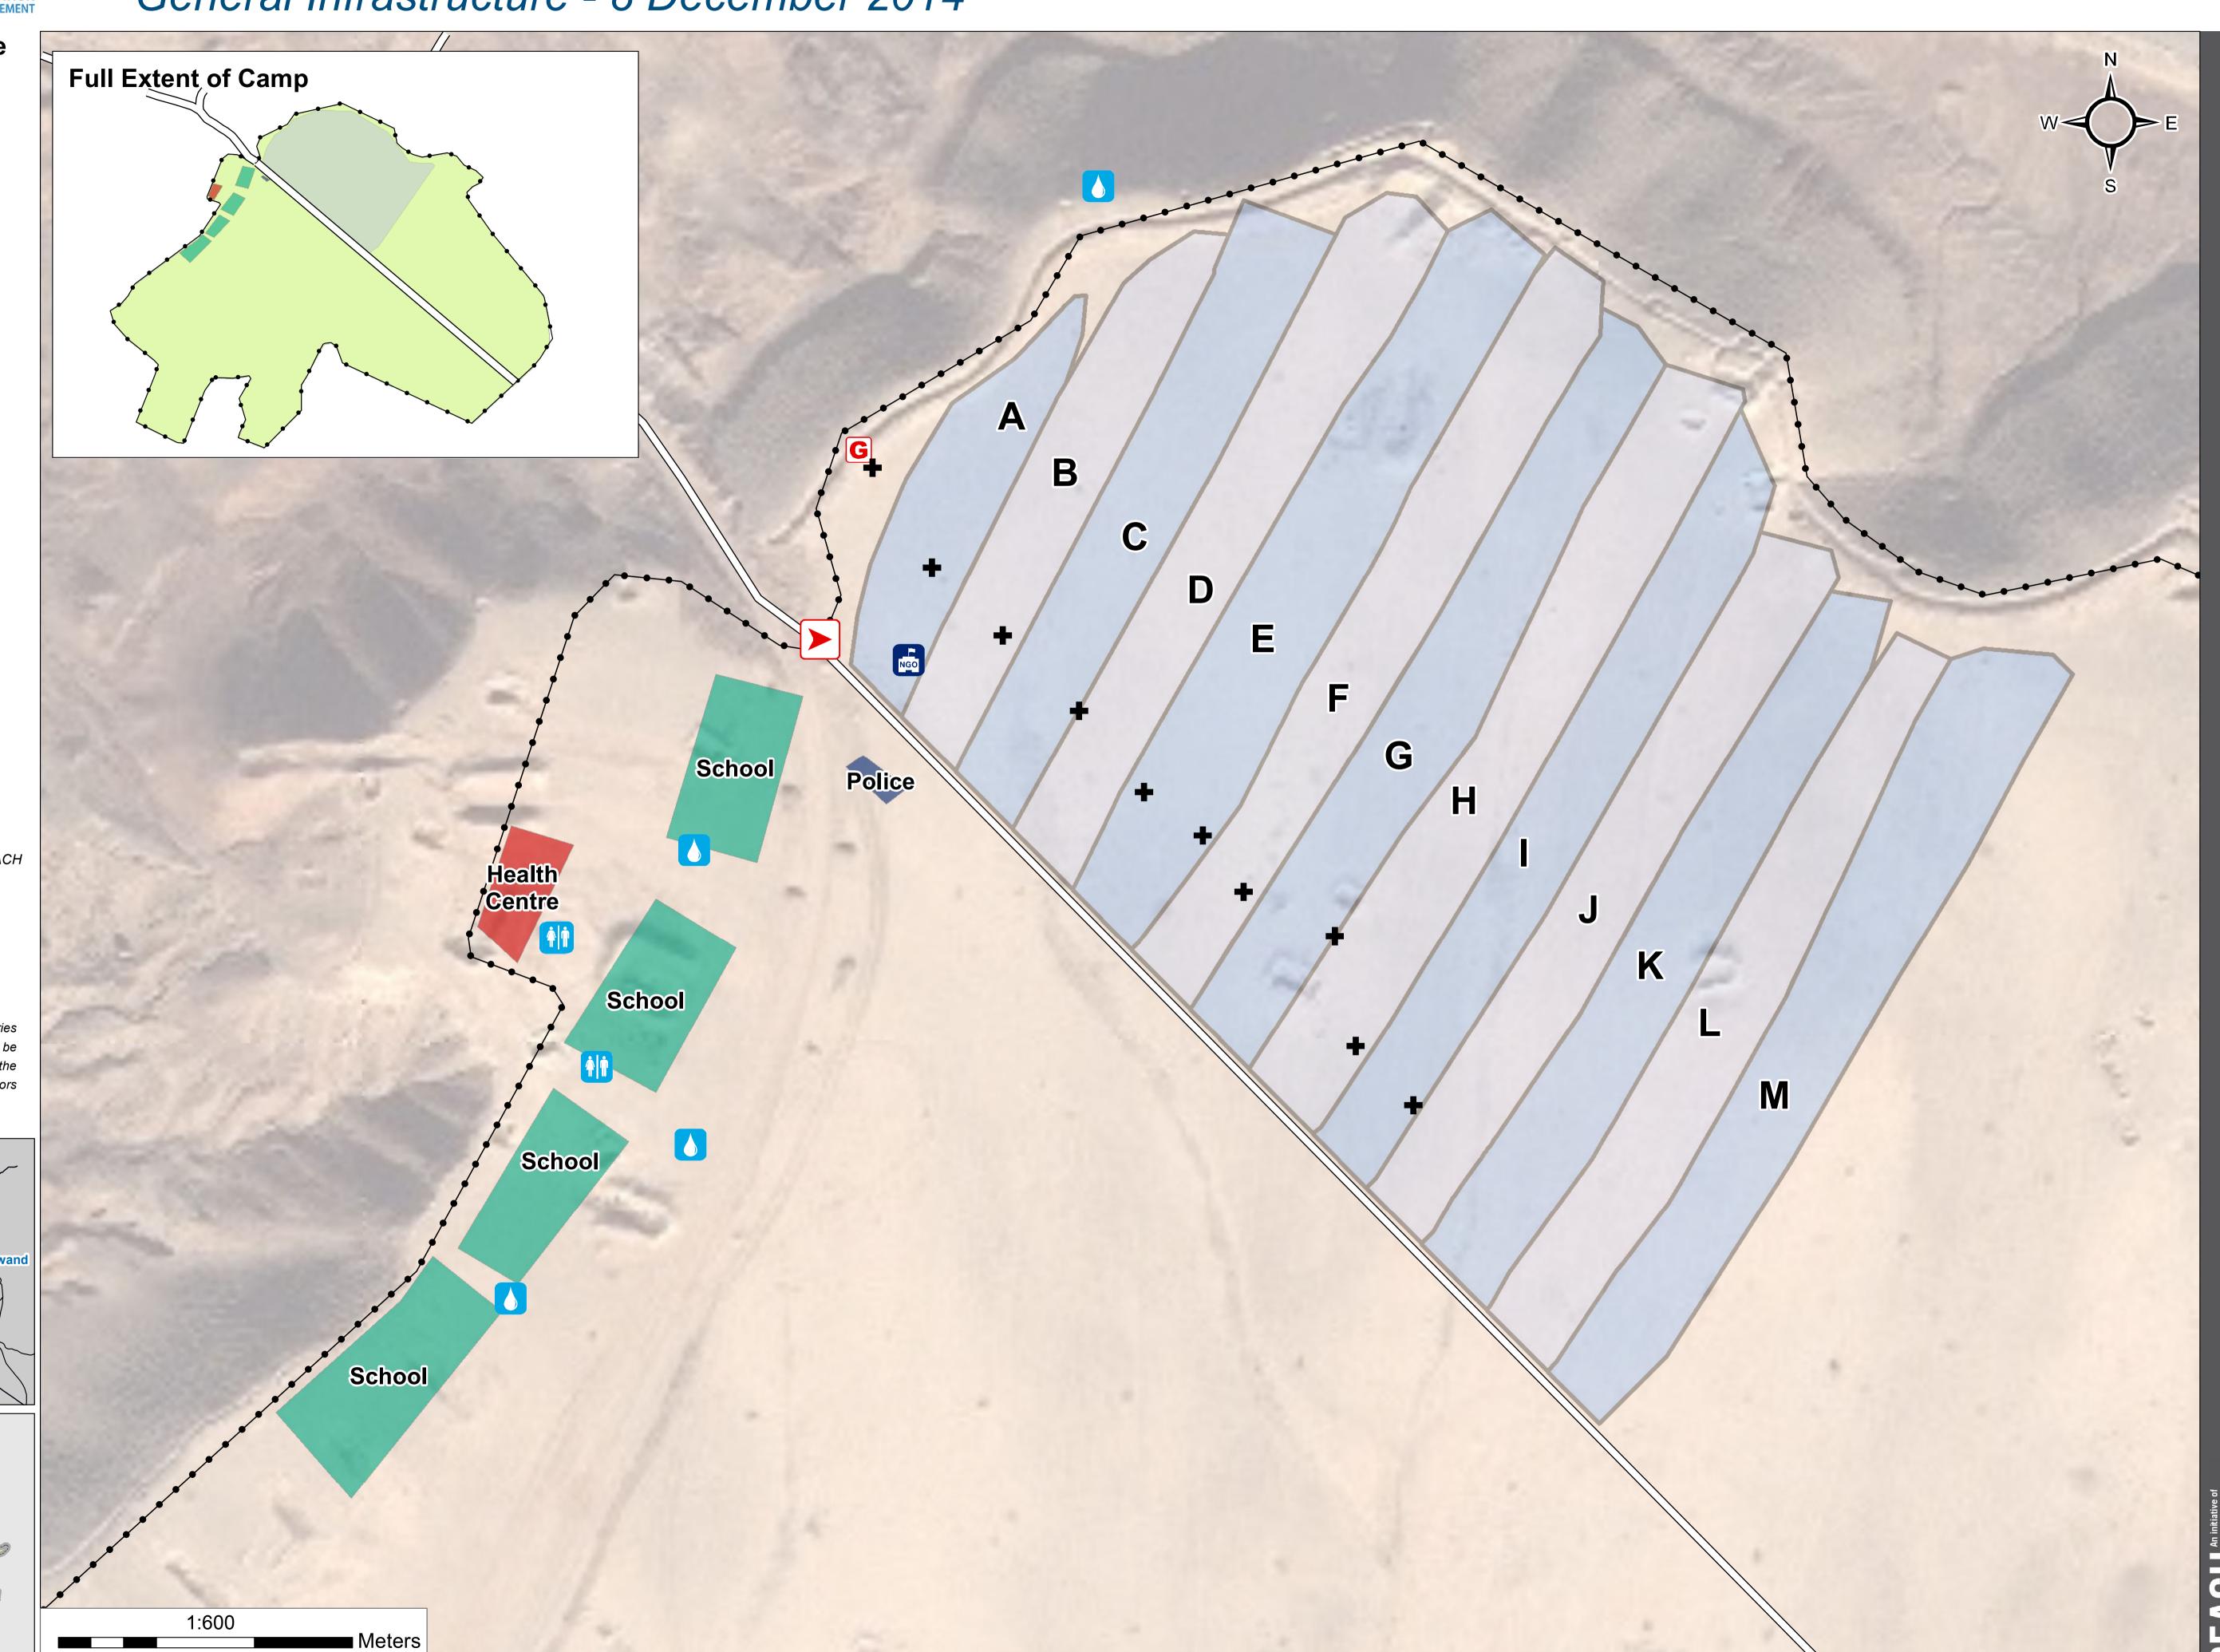

## Camp Infrastructure

····· Fence

Road

Blocks (A-M)

Health

Offic

Education

**Entrance** 

Office

Latine

Water Tank

Generato

**+** Electric Pole

GPS Coordinates of Camp location Longitude :45° 27' 8.526" E (45.452368) Latitude: 34° 19' 36.247" N (34.326735)

Thematic Data: 8 December 2014 - REACH Administrative boundaries: GADM Background imagery: Esri Base Imagery