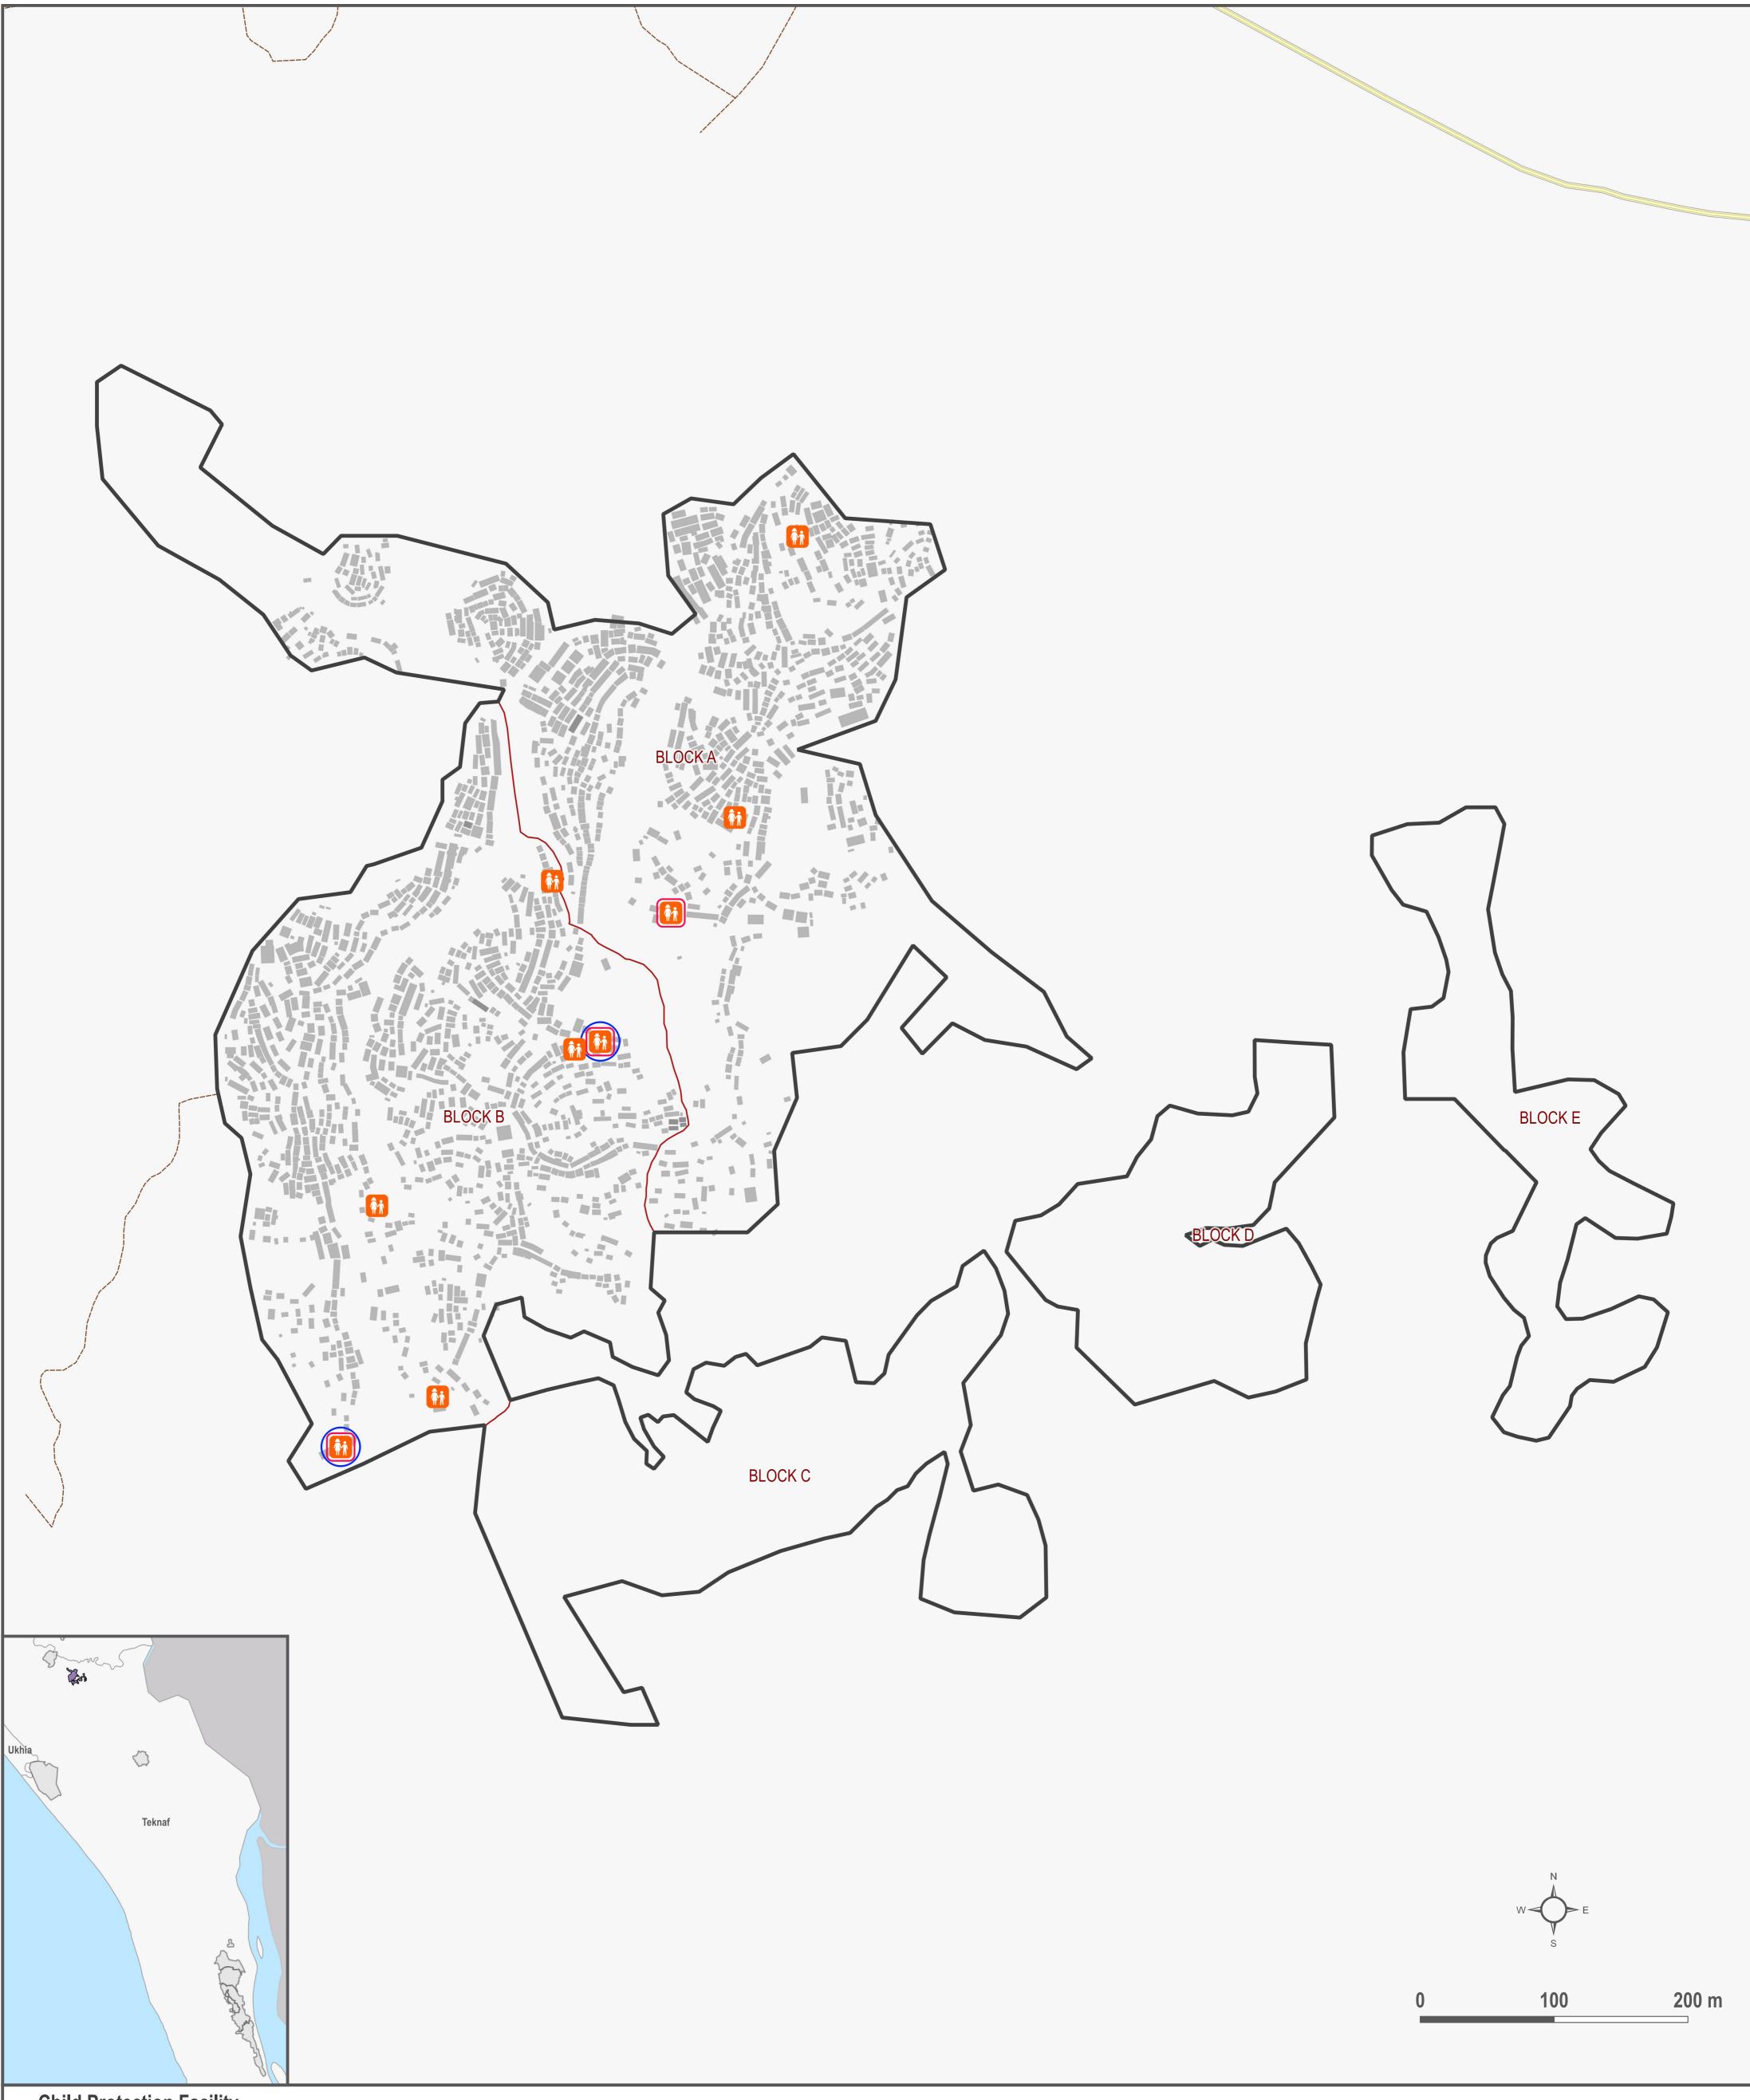

## BANGLADESH - Rohingya Refugee Crisis - Cox's Bazar District

Child Protection Sub-Sector Facility Assessment - Camp 21

For Humanitarian Purposes Only Production Date: 2018-11-04

Child Protection Facility By Implementing Partner
Save The Children

adolescents aged 12 - 18

Upazila BoundaryCamp Boundary

Shelter Footprints

Camp Block Boundary

Tertiary Road or FootpathPrimary Road

Data Sources:
- Child Protection Facilities: REACH
- Shelter Footprints, Roads and Paths: OpenStreetMaps
- Camp Boundaries, Camp Block Boundaries: ISCG

Coordinate System: WGS 1984 UTM Zone 46N
Projection: Transverse Mercator
File: REACH\_BGD\_Map\_CoxsBazar\_ChildProtection
Facilities\_Camp 21\_28OCT2018\_A1
Contact: reach.mapping@impact-initiatives.org

Note: Data, designations and boundaries contained on this map are not warranted to be error-free and do not imply acceptance by the REACH partners, associates, donors mentioned.

Funded By: