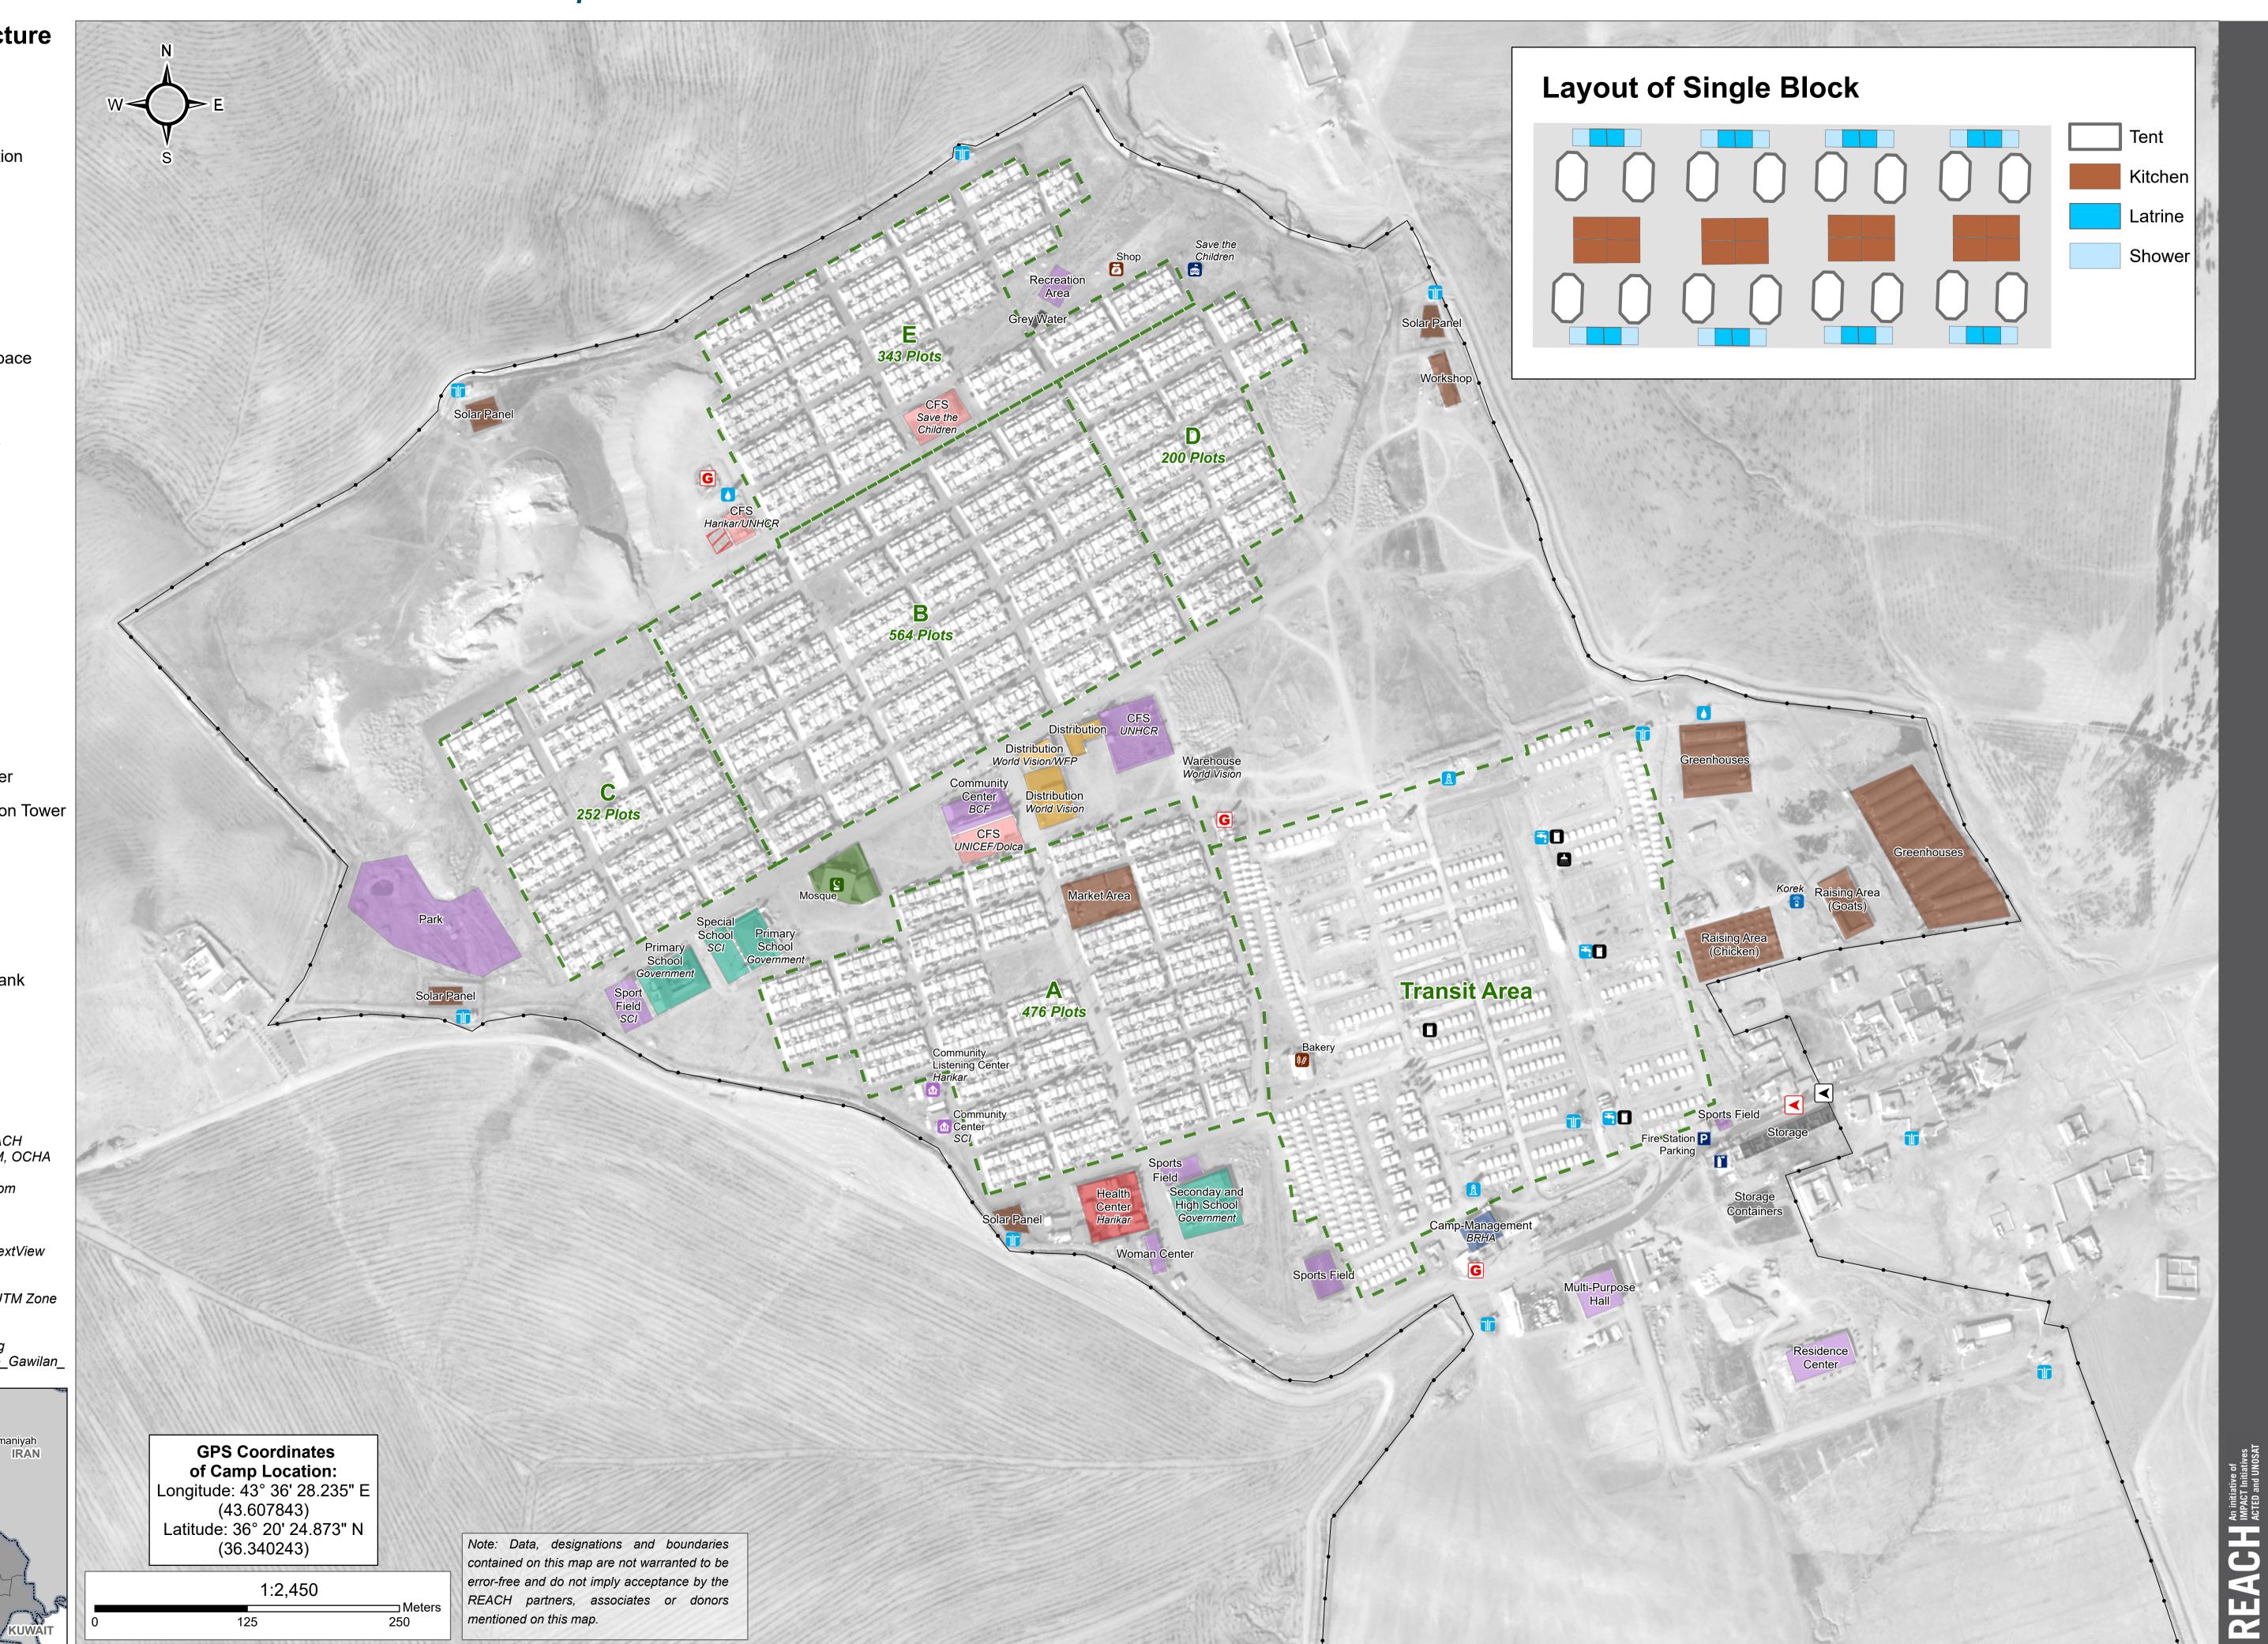

## **IRAQ - Gawilan Camp** *General Infrastructure - Updated 21 November 2019*

Camp Infrastructure Fence Sector Under Construction lealth Office Distribution Education Child Friendly Space Mosque Community Area Service Storage **Grey Water**  $\checkmark$ Entrance Gate Fire Station Ĩ Parking Ρ NGO **Community Center Telecommunication Tower** Generator G ¥,# Bakery Shop **Ž** Borehole Elevated Water Tank Â Tapstand Water Tank Latrine Shower 