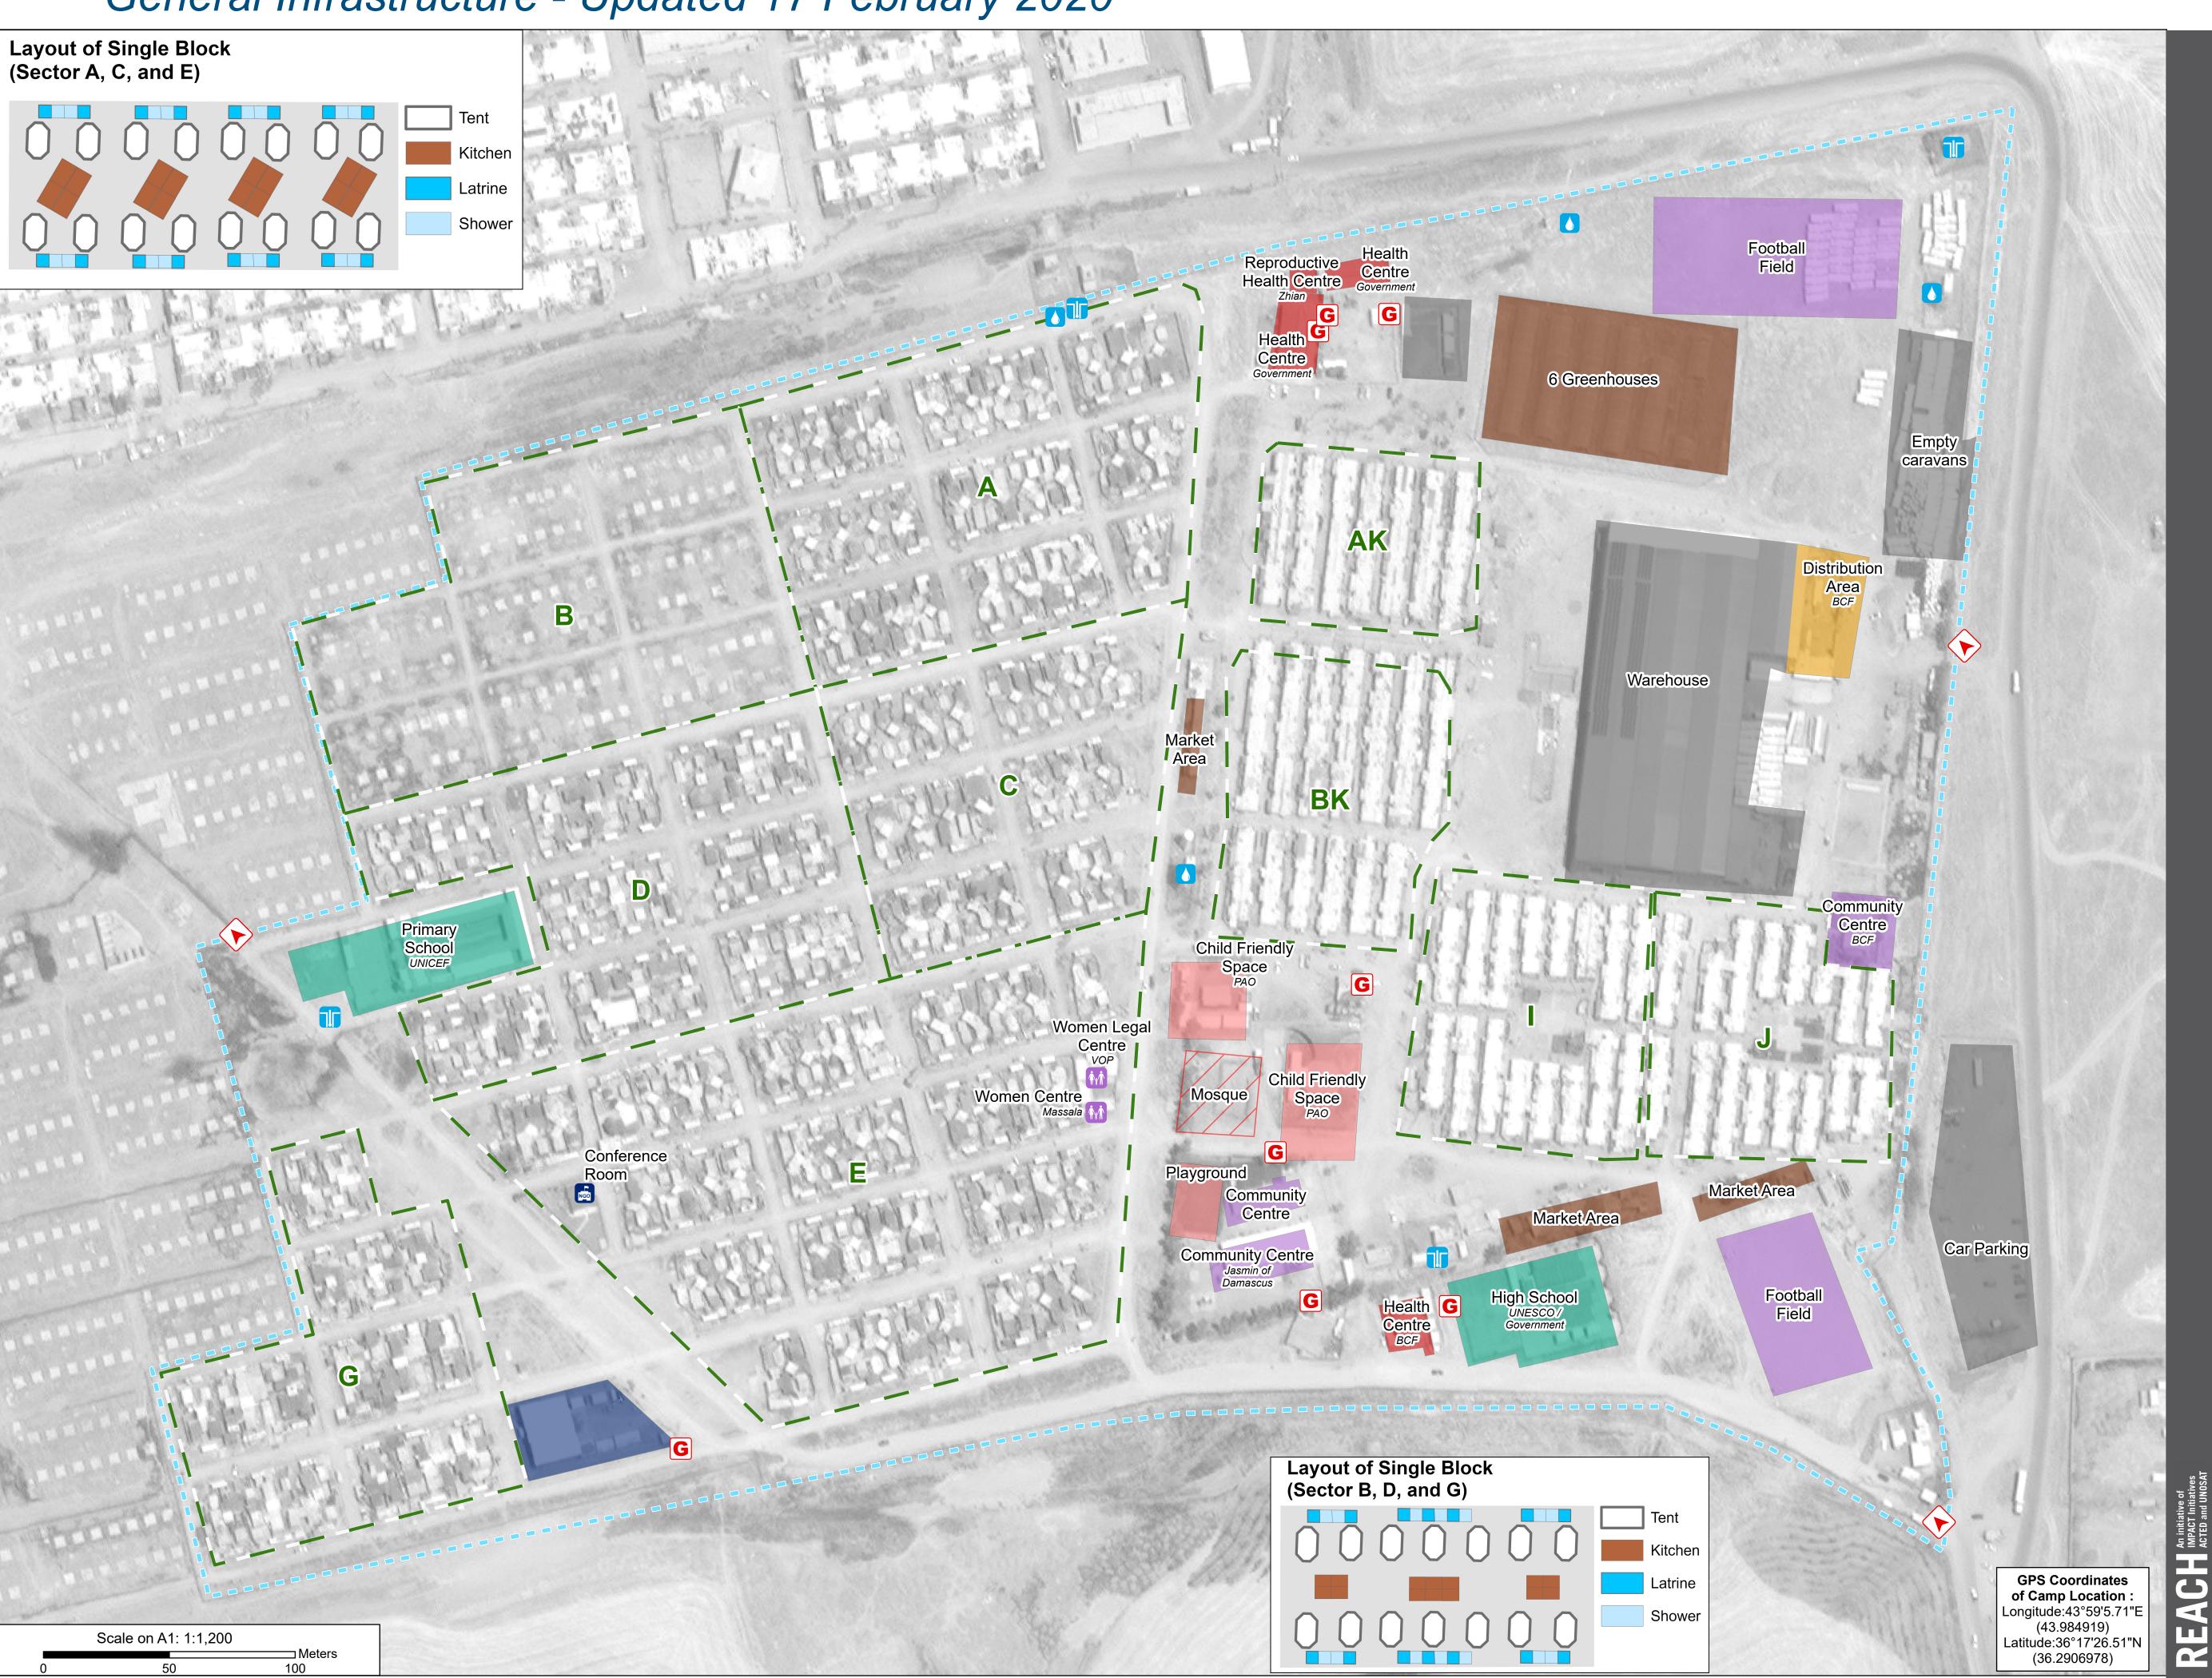

## **IRAQ - Erbil - Baharka Camp** *General Infrastructure - Updated 17 February 2020*

## *Thematic Data: 17/02/2020 - REACH Administrative boundaries: GADM, OCHA*

Satellite Imagery: WorldView-2 from 23/07/2019 Copyright: ©2019, DigitalGlobe Source: US Department of State, Humanitarian Information Unit, NextView License

Coordinate System: WGS 1984 UTM Zone 38N

Contact: iraq@reach-initiative.org File: REACH\_IRQ\_Map\_IDP\_Baharka\_11Aug2020

Note: Data, designations and boundaries contained on this map are not warranted to be error-free and do not imply acceptance by the REACH partners, associates or donors mentioned on this map.