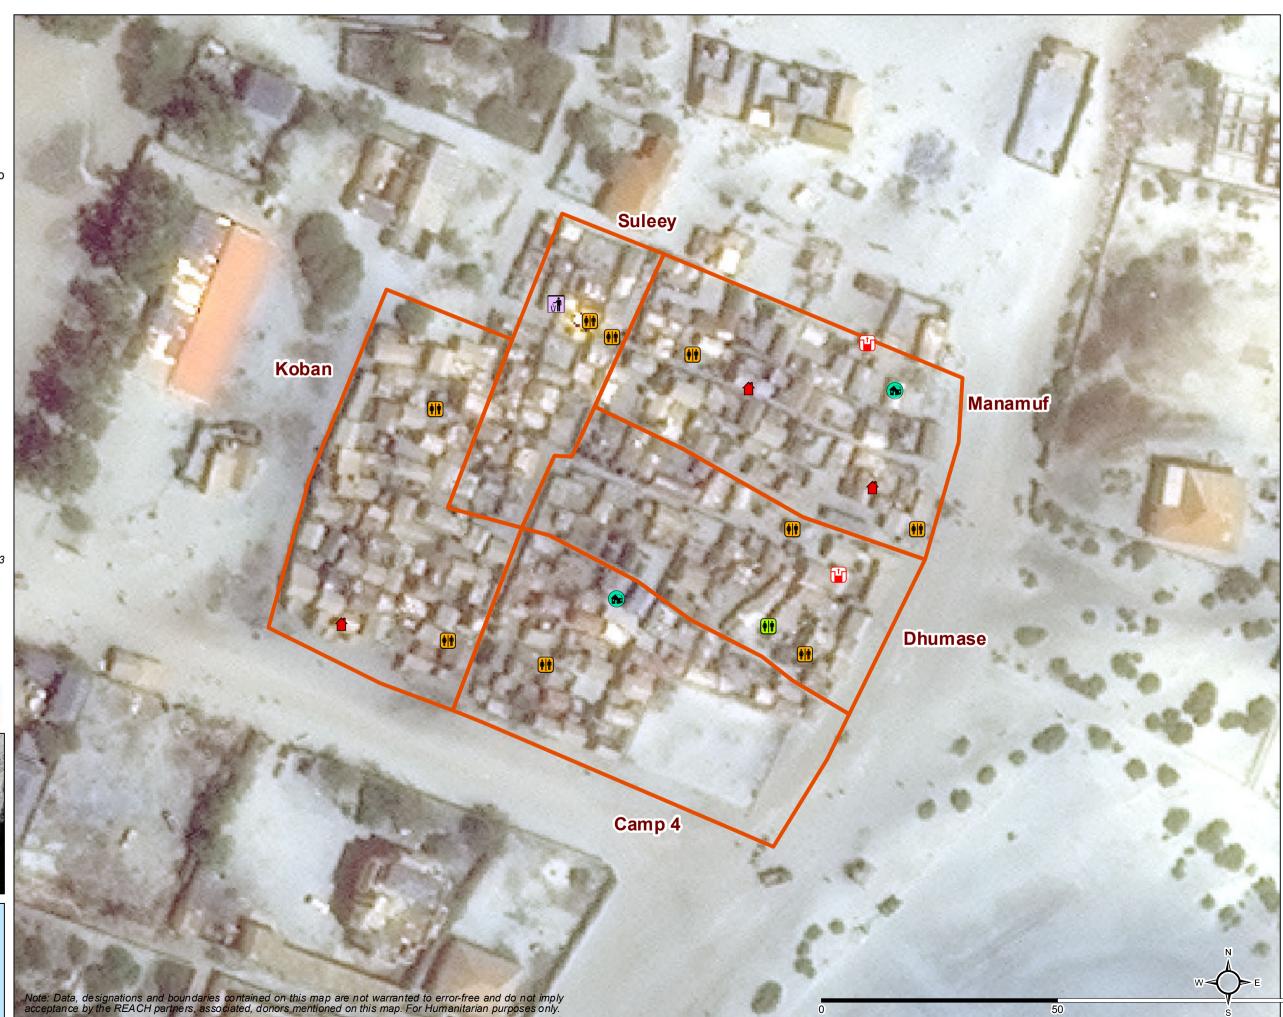

## Somalia - Kismayo - Farjano Settlement Facilities

Koban - Suleey - Manamuf - Dhumase - Camp 4

For humanitarian relief purpose only Production date: 12 March 2014

Communal latrine

Burkad

Protected Well-Hand Pump

Protected Well-without Hand Pump

Unprotected Well

Water Kiosk

Community centre

Garbage collection point

Health Facility

Kiosk

## **IDP** settlement

Shelter Cluster assessed

**REACH** assessed Public buildings

Evicted camp

## Data sources:

Facilities and IDP sections: REACH assesment Admin level: OCHA COD

Imagery Date: 05 March 2014, 14 January 2014 World View-1/DigitalGlobe Coordinate System: GCS WGS 1984

File: SOM\_Kismayo\_FarjanoIDP4\_12mars2014\_A3 Contact: reach.mapping@impact-initiatives.org