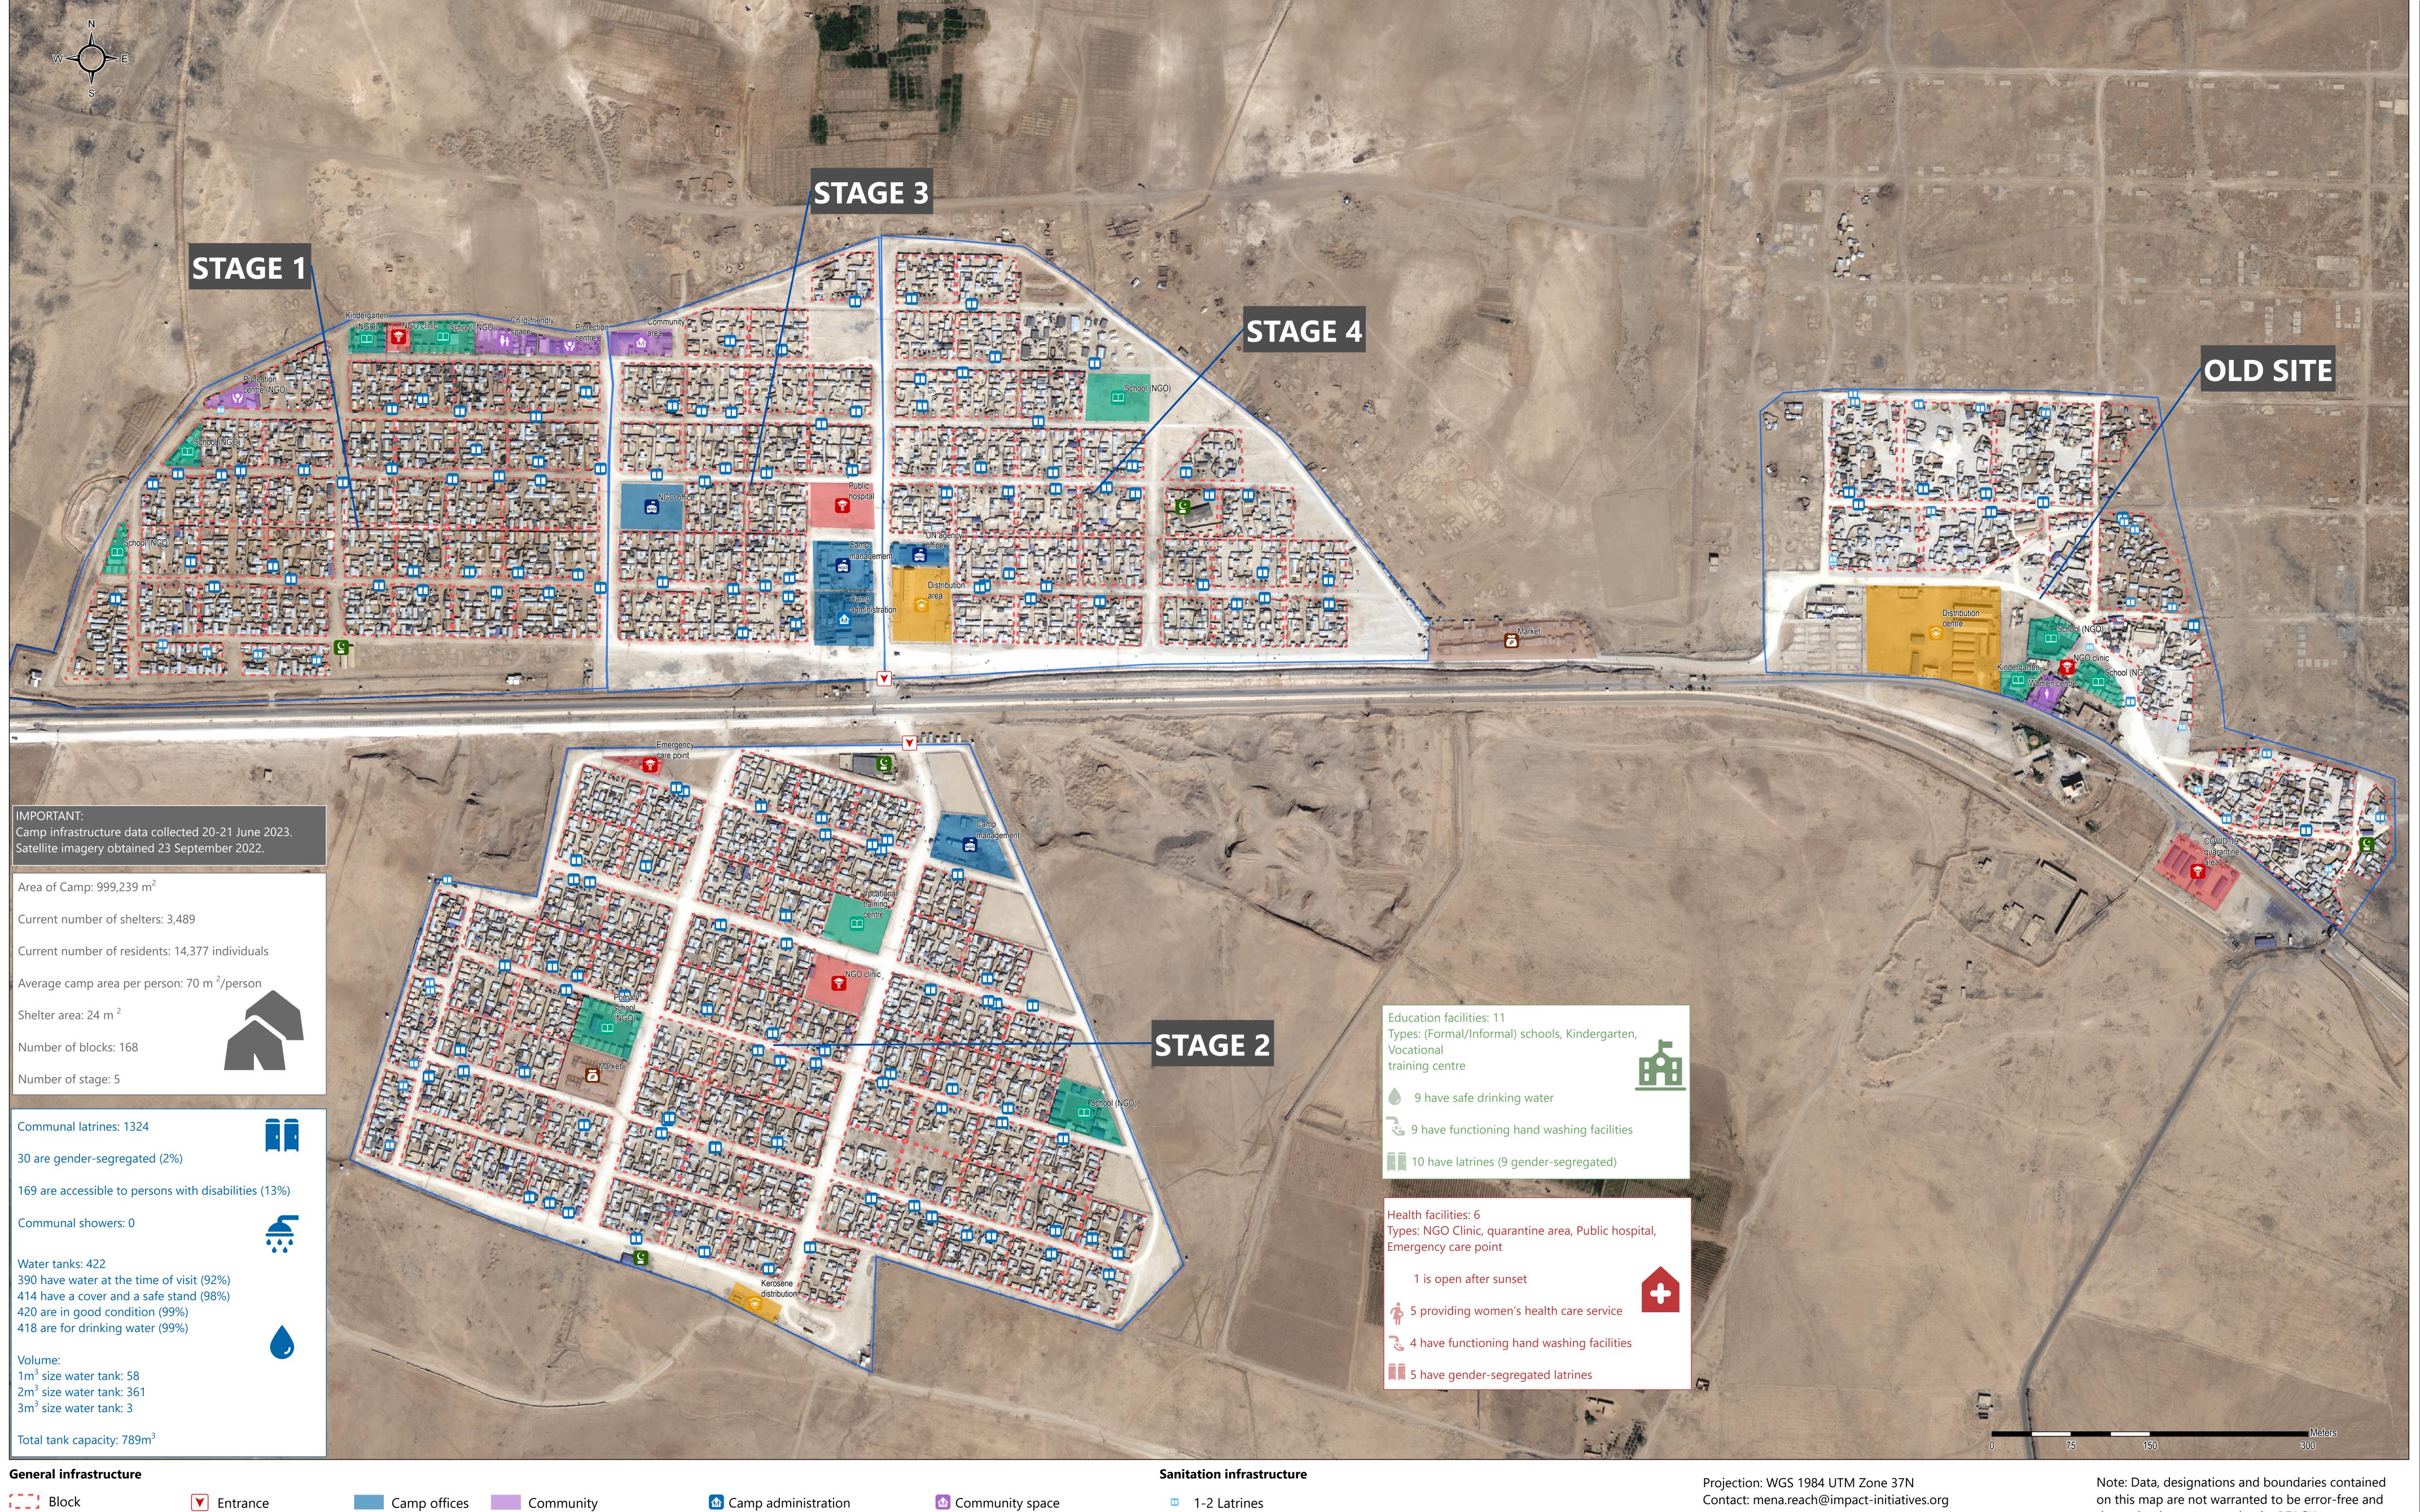

Health

Education

**9** Mosque

Phase boundary

Distribution

Market

3-5 Latrines

6-9 latrines

Camp management / NGO office Protection centre

Women centre

Distribution

Market

**\*** Health facility

Education facility

🛍 Child-friendly space

EACH IMPACT Initiative of IMPACT Initiative ACTED and UNOS

do not imply acceptance by the REACH partners,

associates, donors mentioned on this map.

Data Sources:

Infrastructure: REACH

NextView license

Copyright: © 2020 DigitalGlobe

Satellite Imagery: GeoEye-1 from 23 September 2022

Source: US Department of State, Humanitarian Information Unit,

File name: REACH\_SYR\_Map\_Areesha\_Camp\_June2023\_A0