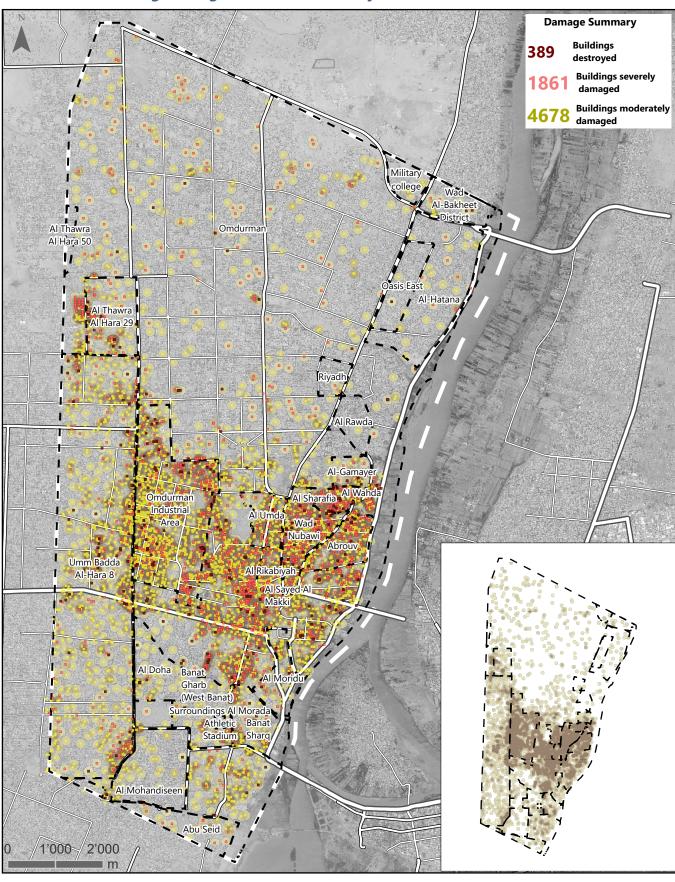

## **REPUBLIC OF SUDAN- Khartoum state** Omdurman Building Damage Assessment of May 01, 2024

## Building damage

- Destroyed
- Severely damaged
- Moderately damaged

Road

- Secondary
- Tertiary

Omdurman analysis extent (UNOSAT analysis Extend)

Neighborhood

Damage density

High

Satellite data (1): WorldView-3; Resolution: 30 cm Date: May 01, 2024 Copyright: ©2024 Maxar/DigitalGlobe

US Department of State, Humanitarian Information Unit, NextView License Neighborhood: Wikimapia and Mapcarta

Roads - OpenStreetMap

Damage Analysis : UNOSAT

Coordinate System:GCS WGS 1984 Contact: reach.mapping@impact-initiatives.org

Note: Data, designations and boundaries contained on this map are not warranted to be error-free and do not imply acceptance by REACH partners, associates or donors mentioned on this map.

The neighborhoods limits and names are indicative and intended for contextualization purpose