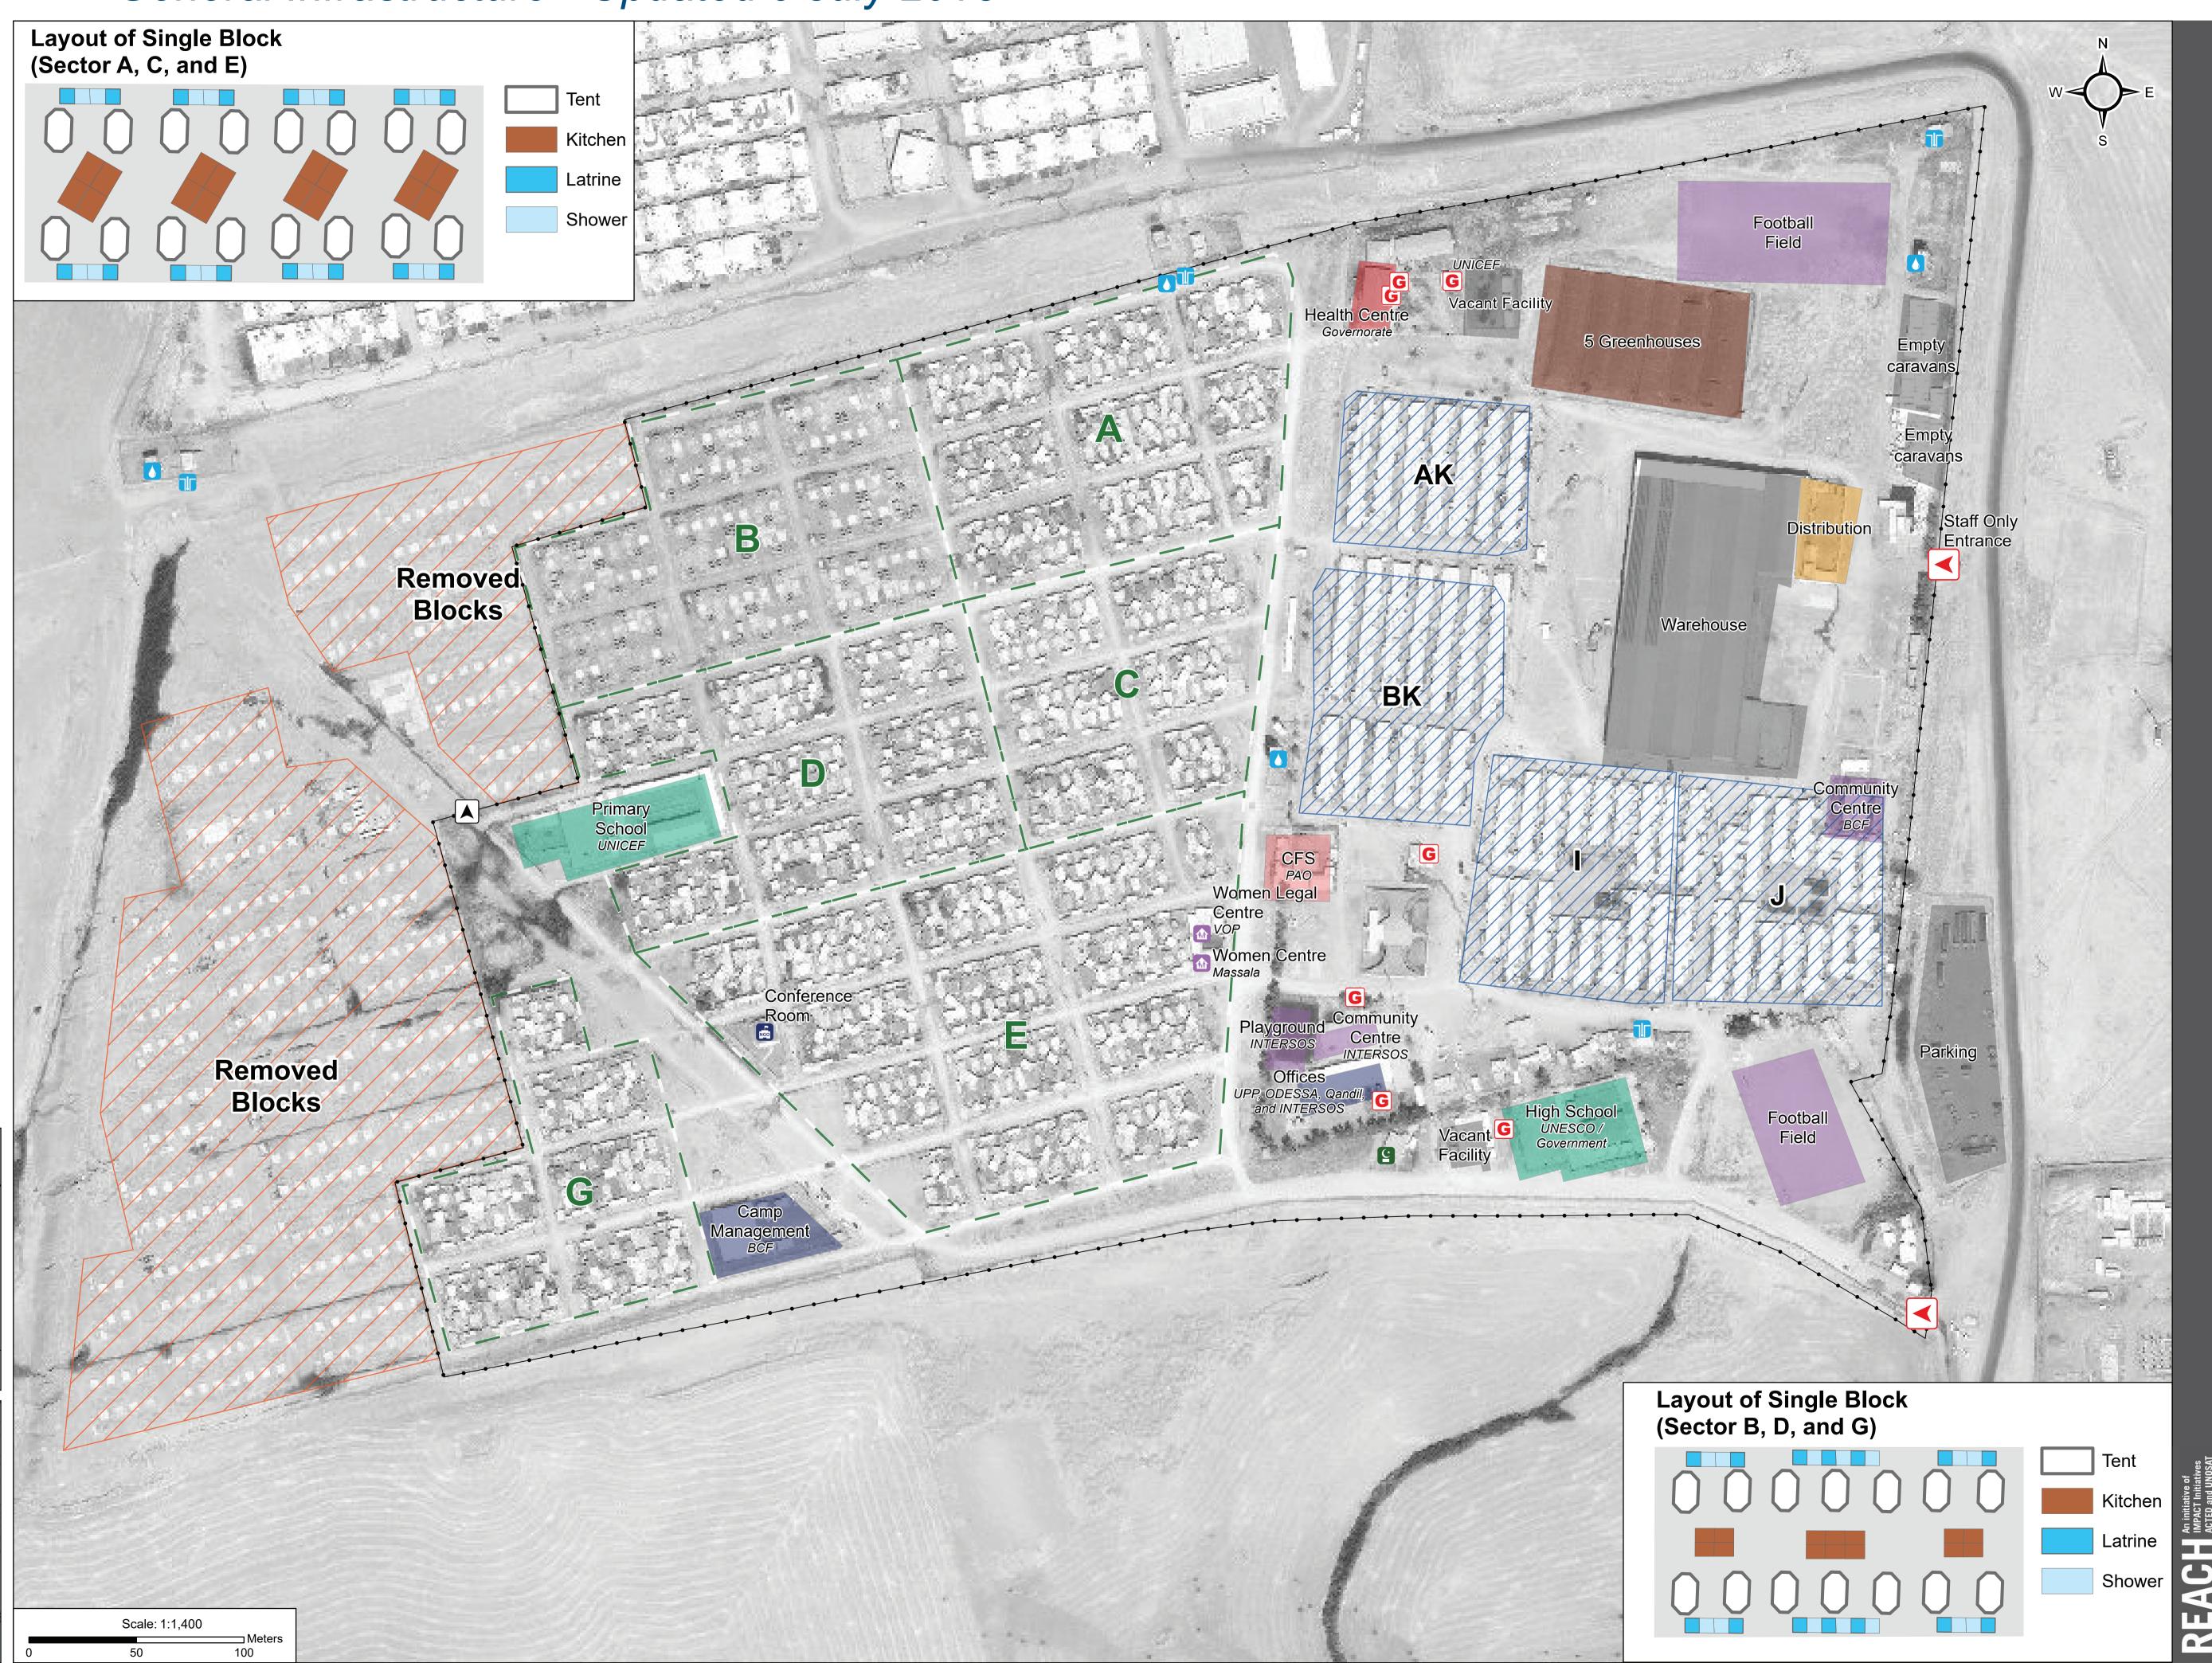

## Camp Infrastructure Fence Sector (A - G) Caravan Area **Removed Blocks** Health Office Distribution Education Community Area Child Friendly Space Service Storage $\checkmark$ Entrance Gate Office **Community Area** Vater Tank Borehole

**G** Generator

GPS Coordinates of Camp Location: Longitude: 43° 59' 39.655" E (43.99352) Latitude: 36° 17' 40.022" N (36.29445)

*Thematic Data: 09/07/2018 - REACH Administrative boundaries: GADM* 

Satellite Imagery: GeoEye-1 from 9/9/2018 Copyright: ©2018, DigitalGlobe. Source: US Department of State, Humanitarian Information Unit, NextView License

## **IRAQ - Erbil Governorate - Baharka Camp** *General Infrastructure - Updated 9 July 2018*