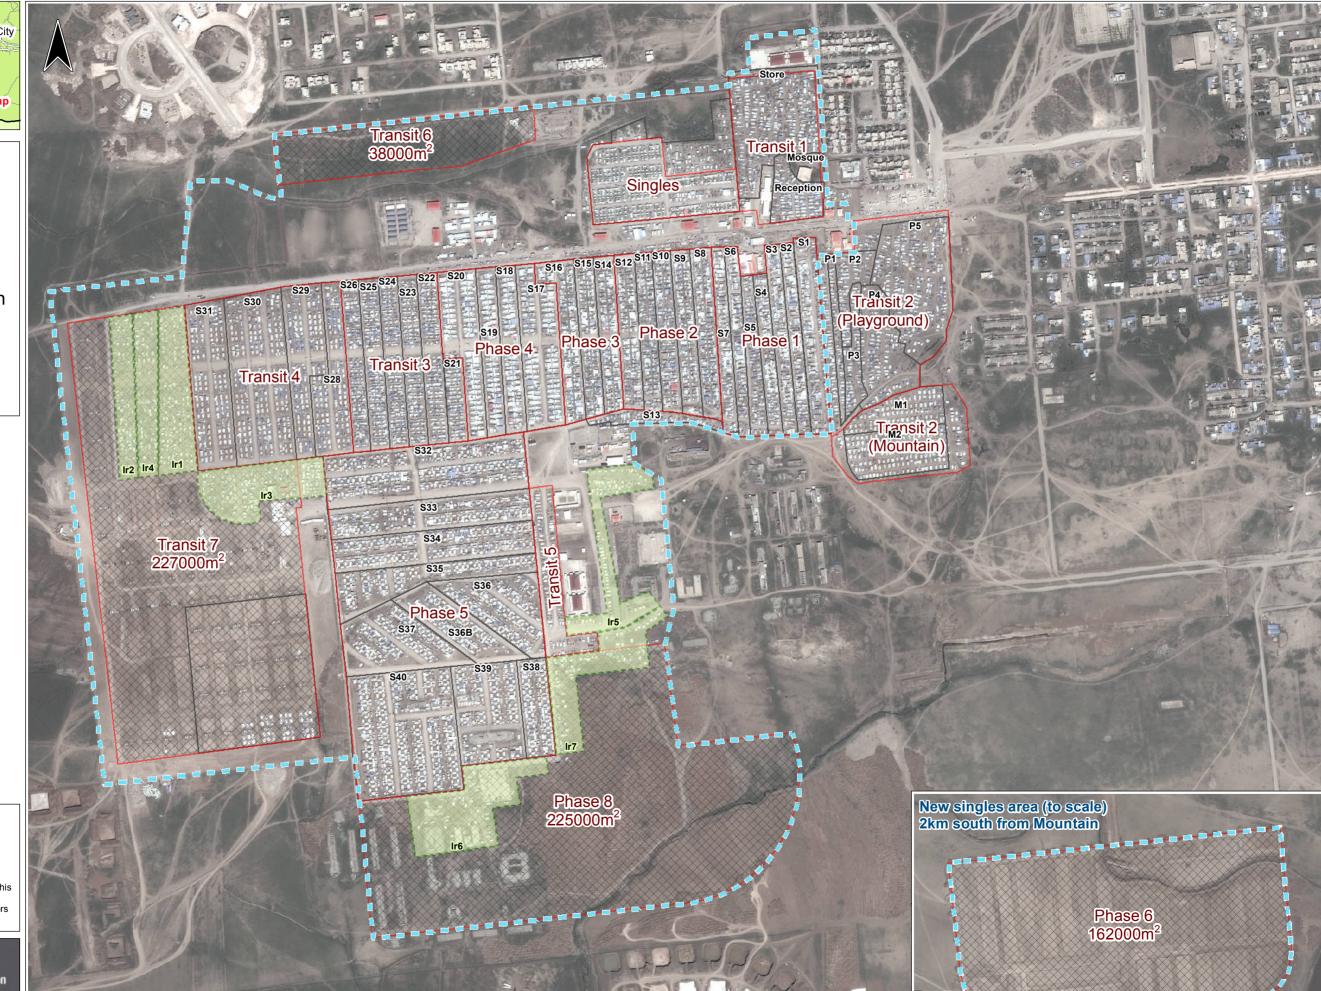

## **Kurdistan - Duhok Governorate - Domiz Camp**

Phases, Transits and Sectors

For humanitarian relief purposes only Production date: 11/06/2013 Draft / work in progress

## Legend

Camp Delineation

## **Phases and Transits**

Existing

**Under Construction** 

## **Sectors**

Established

Irregular

Thematic data: 04-06/2013, REACH Field Teams Background imagery: 01/05/2013, Astrium / Spot Projection: WGS 1984 UTM Zone 38N

Contact : reach.mapping@impact-initiatives.org File: IRQ\_DOMIZ\_Areas\_A3\_19May2013