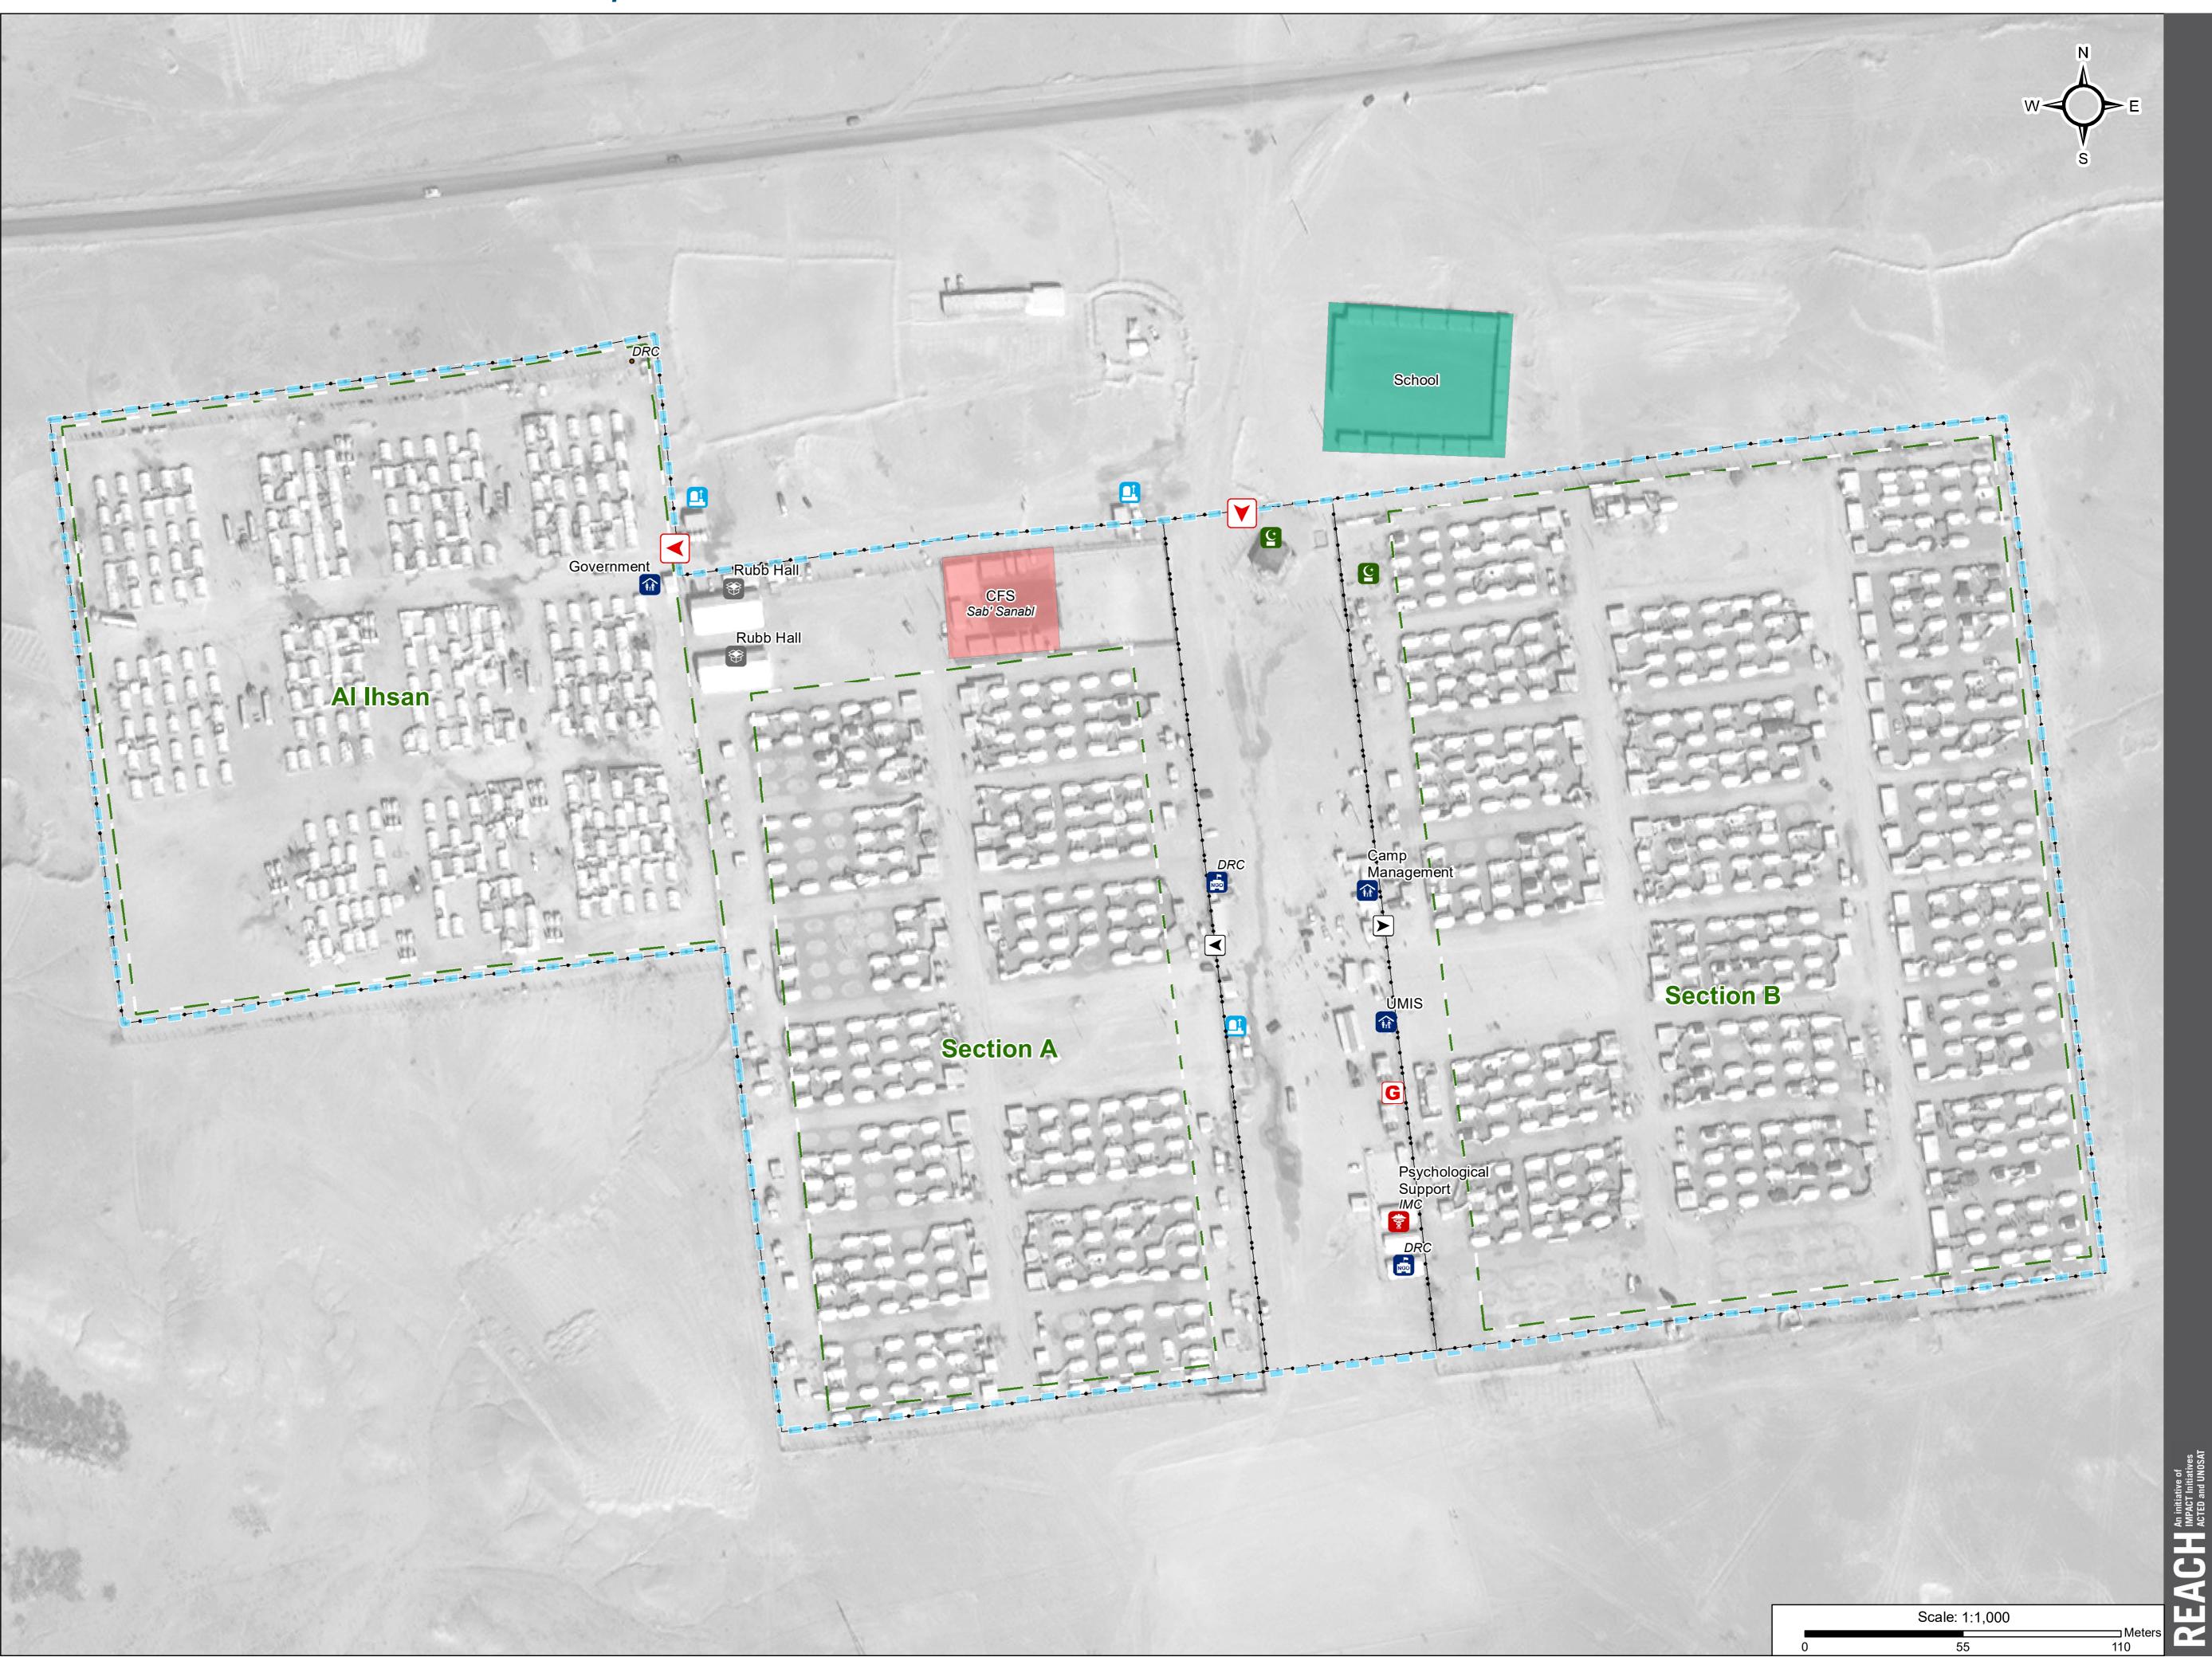

## **Camp Infrastructure**

GPS Coordinates of Camp Location: Longitude: 44° 0' 42.5016" E (44.011806) Latitude: 33° 8' 18.9348" N (33.138593)

*Thematic Data: 18/5/2017 - REACH Administrative boundaries: GADM* 

Satellite Imagery: WorldView-2 from 4/2/2017 Copyright: DigitalGlobe, Inc Source: US Department of State, Humanitarian Information Unit, NextView License

Projection: WGS 1984 UTM Zone 38N Contact : iraq@reach-initiative.org File: IRQ\_Map\_IDP\_BezabizeCentralCamp \_30Jan2018

Note: Data, designations and boundaries contained on this map are not warranted to be error-free and do not imply acceptance by the REACH partners, associates or donors mentioned on this map.

## **IRAQ - Anbar Governorate - Bezabize Central Camp** *General Infrastructure - Updated 27 December 2018*

## For Humanitarian Purposes Only Production date : 30 January 2018