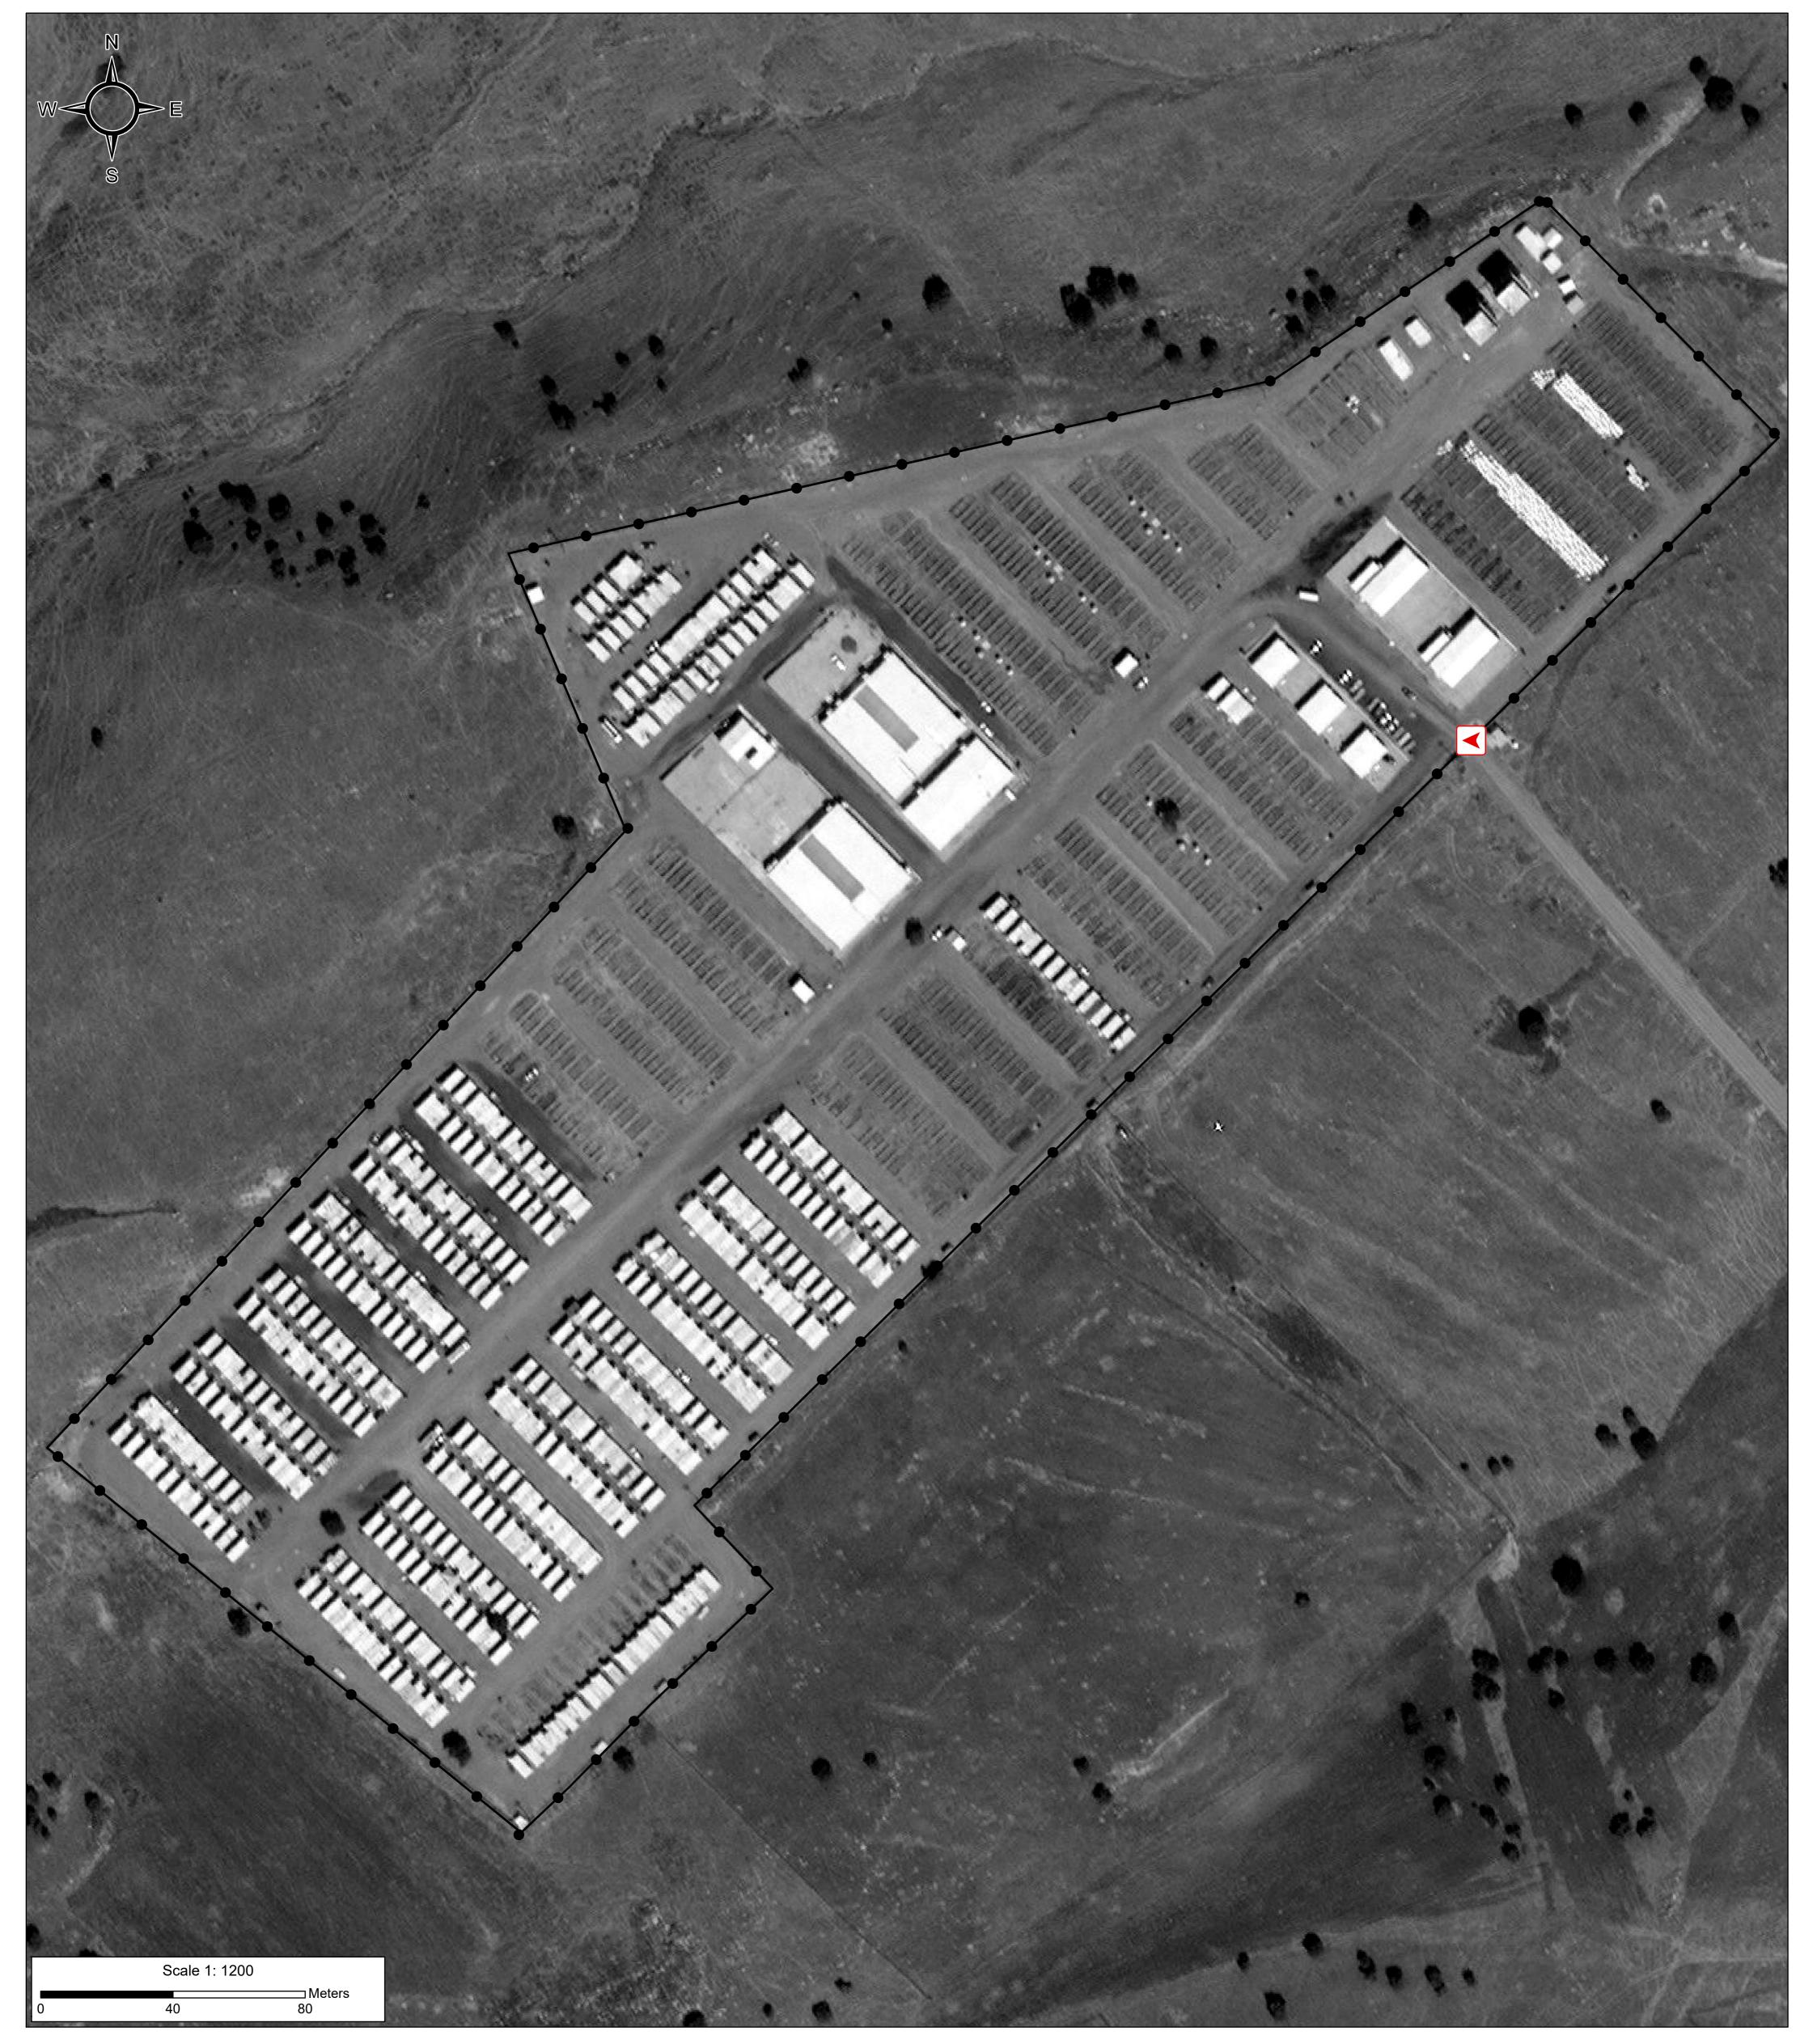

## IRAQ - Sulaymaniyah Governorate - Surdash Camp

General Infrastructure - Updated September 2018

For Humanitarian Purposes Only Production date : 23 September 2018

## **Camp Infrastructure**

•••••• Fence

Entrance

GPS Coordinates of Camp Location: Longitude: 45° 5' 27.81" E (45.0910570) Latitude: 35° 51' 8.29" N (35.8523034)

## Thematic Data: 9/2018 - REACH Administrative boundaries: GADM

Satellite Imagery: WorldView-2 from 9/8/2018 Copyright: ©2018, DigitalGlobe Source: US Department of State, Humanitarian Information Unit, NextView License

Projection: WGS 1984 UTM Zone 38N Contact : iraq@reach-initiative.org File: IRQ\_Map\_IDP\_Surdash\_23Sep2018

Note: Data, designations and boundaries contained on this map are not warranted to be error-free and do not imply acceptance by the REACH partners, associated, donors mentioned on this map.