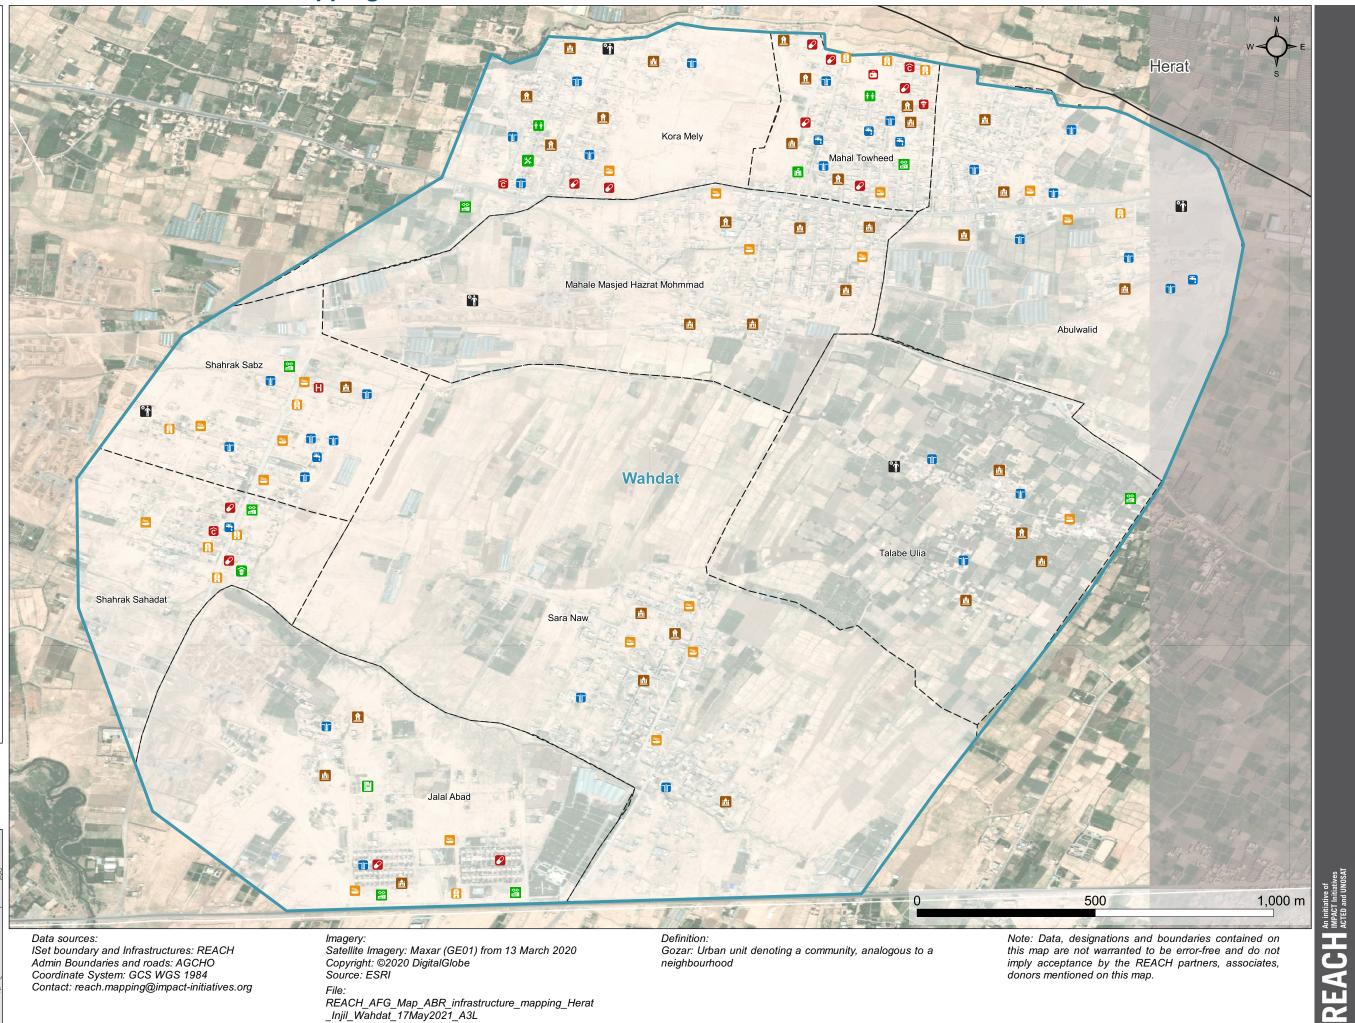

## **AFGHANISTAN - Herat Province** Injil District - Wahdat / ABR infrastructure mapping - December 2021

## Infrastructures

- Public well
- Public tap
- Public borehole
- Basic Health Centre \*
- **E** Comprehensive health centre
- ĉ Clinic
- Hospital
- Family health house ♥
- 8 Health sub-centre
- ۵ľ Medical Camp
- 0 Pharmacy
- Primary school
- 鉛 Secondary school
- High school
- 1 University
- Technical School
- F Madrasa
- Technical training center Ж
- ŤŤ Early childhood education
- Large bazaar
- Small bazaar 1222.
- <u>î</u> Friday mosque
- ifii Small mosque
- Cemetery
- Main road

Coordinate System: GCS WGS 1984 Contact: reach.mapping@impact-initiatives.org

Copyright: ©2020 DigitalGlobe Source: ESRI File REACH\_AFG\_Map\_ABR\_infrastructure\_mapping\_Herat \_Injil\_Wahdat\_17May2021\_A3L