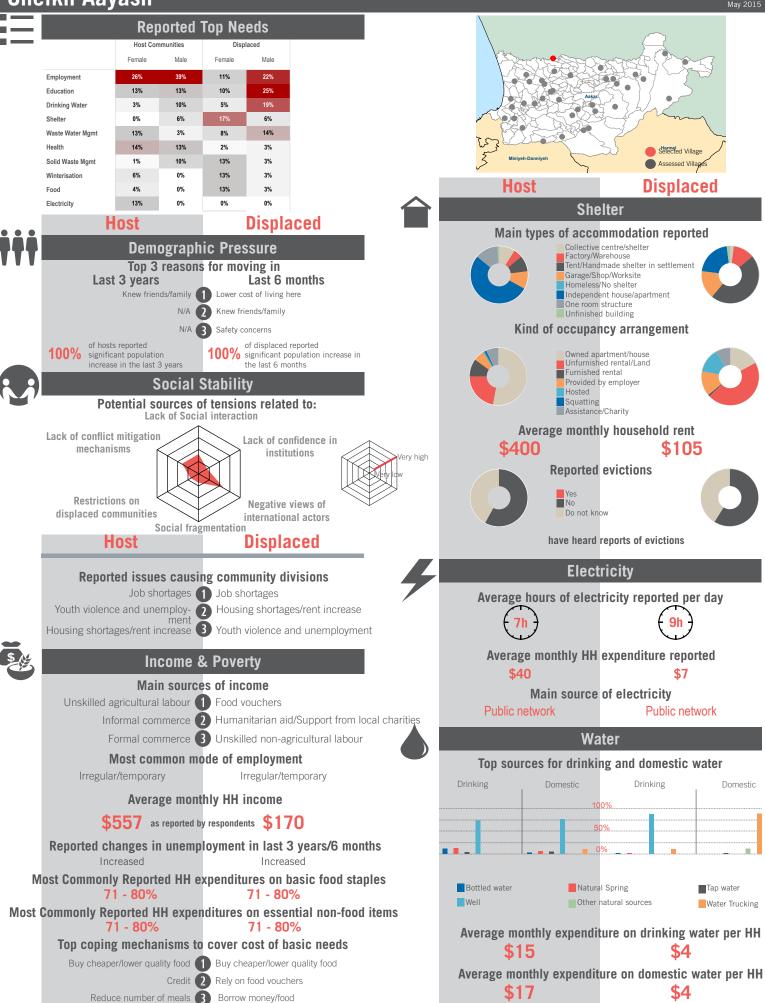

### Community Profile Cheikh Aayash

|     | Host                                                                                                                                                                                                                                                                                                                                   | Host Displaced                           |                                                                                                                                                            |                                                                                                                                                                               | Host                     |                      | Dis                        | olaced              | 1                       |
|-----|----------------------------------------------------------------------------------------------------------------------------------------------------------------------------------------------------------------------------------------------------------------------------------------------------------------------------------------|------------------------------------------|------------------------------------------------------------------------------------------------------------------------------------------------------------|-------------------------------------------------------------------------------------------------------------------------------------------------------------------------------|--------------------------|----------------------|----------------------------|---------------------|-------------------------|
|     | Wastewater Management                                                                                                                                                                                                                                                                                                                  |                                          | $\square$                                                                                                                                                  | Education                                                                                                                                                                     |                          |                      |                            |                     |                         |
| ~~~ | Main wastewater systems                                                                                                                                                                                                                                                                                                                |                                          |                                                                                                                                                            | Out of                                                                                                                                                                        | 75%                      |                      | 3                          | 1%                  | Out of                  |
|     |                                                                                                                                                                                                                                                                                                                                        |                                          |                                                                                                                                                            | 36 caregivers                                                                                                                                                                 |                          | eported c            | hildren enrolled 2         |                     | 33 caregivers           |
|     | Public                                                                                                                                                                                                                                                                                                                                 | ir/Pit latrines<br>network<br>collection |                                                                                                                                                            | Out of<br>36 caregivers                                                                                                                                                       | 75%<br>of caregivers rep | ported ch            | nildren enrolled 20        | <b>9%</b><br>014-15 | Out of<br>33 caregivers |
|     | None                                                                                                                                                                                                                                                                                                                                   |                                          |                                                                                                                                                            | Out of<br>8 adolescents                                                                                                                                                       | N/A<br>adolescer         | nts were             | enrolled 2013-14           | N/A                 | Out of<br>8 adolescents |
|     | Traditional pit<br>Flush<br>Improved pit<br>No toilet in home<br>Open air                                                                                                                                                                                                                                                              |                                          |                                                                                                                                                            | Out of                                                                                                                                                                        | N/A                      |                      |                            | N/A                 | Out of                  |
|     |                                                                                                                                                                                                                                                                                                                                        |                                          |                                                                                                                                                            | 8 adolescents                                                                                                                                                                 | adolesce                 | ents are e           | enrolled 2014-15           |                     | 8 adolescents           |
|     |                                                                                                                                                                                                                                                                                                                                        |                                          |                                                                                                                                                            | Non-formal education opportunities<br>97% 90%<br>reported there are no non-formal education opportunities                                                                     |                          |                      |                            |                     |                         |
|     |                                                                                                                                                                                                                                                                                                                                        |                                          |                                                                                                                                                            |                                                                                                                                                                               |                          |                      |                            |                     |                         |
|     | Access to showering and washing facilities<br>100% 91%<br>of respondents HH have access to showering and washing facilities                                                                                                                                                                                                            |                                          |                                                                                                                                                            | Top reported challenges in accessing educationCost of school feesCost of school suppliesCost of school suppliesSafety/security concerns duringSafety/security concerns during |                          |                      |                            |                     |                         |
|     |                                                                                                                                                                                                                                                                                                                                        |                                          |                                                                                                                                                            |                                                                                                                                                                               |                          |                      |                            |                     |                         |
|     |                                                                                                                                                                                                                                                                                                                                        |                                          |                                                                                                                                                            |                                                                                                                                                                               |                          |                      |                            |                     |                         |
|     | Reported flooding or presence of stagnant water within<br>community in the last 12 months<br>64% reported flooding in immediate surroundings                                                                                                                                                                                           |                                          |                                                                                                                                                            | Salety/Sec                                                                                                                                                                    | t                        | ravel                | travel                     | ty concern          | ns during               |
|     |                                                                                                                                                                                                                                                                                                                                        |                                          |                                                                                                                                                            |                                                                                                                                                                               |                          |                      | nd Women                   |                     |                         |
|     |                                                                                                                                                                                                                                                                                                                                        |                                          |                                                                                                                                                            |                                                                                                                                                                               | 12%                      |                      |                            | 8%                  |                         |
|     | Calid Wests Management                                                                                                                                                                                                                                                                                                                 |                                          |                                                                                                                                                            | re                                                                                                                                                                            | espondents repo          | rted cas             | ses of unregister          | red births          |                         |
|     | Solid Waste Management<br>Main type of solid waste disposal                                                                                                                                                                                                                                                                            |                                          |                                                                                                                                                            | Vulnera                                                                                                                                                                       | ble population           | -                    |                            | nin comr            | nunity                  |
|     | Main type of sol<br>Dump garbage                                                                                                                                                                                                                                                                                                       | Dump garbage                             |                                                                                                                                                            | 3                                                                                                                                                                             |                          | reporte<br>Separated | d proportion of<br>d women | 1%                  |                         |
|     |                                                                                                                                                                                                                                                                                                                                        |                                          |                                                                                                                                                            | 7                                                                                                                                                                             | %                        | Widowed              | women                      | 1%                  |                         |
|     | In the last 3 months                                                                                                                                                                                                                                                                                                                   |                                          |                                                                                                                                                            |                                                                                                                                                                               | <b>~</b> /               |                      | children minors            | 3%                  |                         |
|     | 69% Refuse/garbage 61%                                                                                                                                                                                                                                                                                                                 | /garbage 61%                             |                                                                                                                                                            |                                                                                                                                                                               | %                        | Orph                 |                            | 2%                  |                         |
|     | of respondents reported noticeable excess refuse/garbage                                                                                                                                                                                                                                                                               |                                          |                                                                                                                                                            |                                                                                                                                                                               |                          | ,<br>regnant v       |                            |                     |                         |
|     | Proconco                                                                                                                                                                                                                                                                                                                               | a of posto                               |                                                                                                                                                            |                                                                                                                                                                               |                          |                      |                            | 4%                  |                         |
|     | Presence of pests<br>71% 76%<br>of respondents reported noticeable presence of flies, rodents,<br>and insects<br>Health                                                                                                                                                                                                                |                                          |                                                                                                                                                            | 2                                                                                                                                                                             | 2% Girl                  | s married            | d before 18                | 12%                 | 0                       |
|     |                                                                                                                                                                                                                                                                                                                                        |                                          |                                                                                                                                                            | Population groups engaged in income generationMen (18+)Men (18+)Women (18+)Women (18+)Male adolescents (12-17)Male adolescents (12-17)                                        |                          |                      |                            |                     |                         |
|     |                                                                                                                                                                                                                                                                                                                                        |                                          |                                                                                                                                                            |                                                                                                                                                                               |                          |                      |                            |                     |                         |
|     |                                                                                                                                                                                                                                                                                                                                        |                                          |                                                                                                                                                            |                                                                                                                                                                               |                          |                      |                            |                     |                         |
|     | Most commonly reported child illnesses                                                                                                                                                                                                                                                                                                 |                                          |                                                                                                                                                            | Reasons why women may not be participating in the labor                                                                                                                       |                          |                      |                            |                     |                         |
|     | Diarrhea 1 Diarrhea                                                                                                                                                                                                                                                                                                                    |                                          |                                                                                                                                                            | Househ                                                                                                                                                                        | old and child rai        | -                    | Traditional va             | lues/custo          | oms                     |
|     | Scabies 2 Chicken pox<br>Skin rashes 3 Skin rashes                                                                                                                                                                                                                                                                                     |                                          |                                                                                                                                                            | Household and child raising<br>responsibilities<br>Safety concerns outside of home<br>Traditional values/customs<br>Traditional values/customs<br>Traditional values/customs  |                          |                      |                            |                     |                         |
|     |                                                                                                                                                                                                                                                                                                                                        |                                          |                                                                                                                                                            |                                                                                                                                                                               |                          |                      |                            |                     |                         |
|     | Top 3 challenges in accessing health services   Cost of medicines Cost of medicines   Cost of health services Cost of health services   No affordable transportation 3 Safety or security concerns during travel   Participated in polio campaigns in last 3 months   38% 74%   took their children to be vaccinated in polio campaign |                                          |                                                                                                                                                            | Mai                                                                                                                                                                           | n activities fo          | r out o              | f school boy               | s under             | 18                      |
|     |                                                                                                                                                                                                                                                                                                                                        |                                          |                                                                                                                                                            | I                                                                                                                                                                             | nformal employr          | nent 🚺               | Informal emp               | oloyment            |                         |
|     |                                                                                                                                                                                                                                                                                                                                        |                                          | el                                                                                                                                                         | Household chores/Child care 2 Household chores/Child care<br>Begging 3 Other                                                                                                  |                          |                      |                            |                     |                         |
|     |                                                                                                                                                                                                                                                                                                                                        |                                          |                                                                                                                                                            |                                                                                                                                                                               |                          |                      |                            |                     |                         |
|     |                                                                                                                                                                                                                                                                                                                                        |                                          | Main activities for out of school girls under 18<br>Household chores/Child care 1 Household chores/Child care<br>Informal employment 2 Informal employment |                                                                                                                                                                               |                          |                      |                            |                     |                         |
|     |                                                                                                                                                                                                                                                                                                                                        |                                          |                                                                                                                                                            |                                                                                                                                                                               |                          |                      |                            |                     |                         |
|     | Peasons for not participating in polic compaigne                                                                                                                                                                                                                                                                                       |                                          | N/A 3 Other                                                                                                                                                |                                                                                                                                                                               |                          |                      |                            |                     |                         |
|     | Reasons for not participating in polio campaigns<br>Fear of vaccines<br>Already vaccinated<br>Cost<br>Mistrust campaign<br>Distance to site<br>No documents<br>No need for vaccine<br>Other                                                                                                                                            |                                          |                                                                                                                                                            |                                                                                                                                                                               | Cases of 0%              | abuse                | es and servic              | es<br>0%            |                         |
|     |                                                                                                                                                                                                                                                                                                                                        |                                          |                                                                                                                                                            | of                                                                                                                                                                            | respondents hea          |                      | ases of abuse, e           | xploitatior         | ٦                       |
|     |                                                                                                                                                                                                                                                                                                                                        |                                          |                                                                                                                                                            |                                                                                                                                                                               | or sexual v              | violence             | in last 6 month            | ns<br><b>0%</b>     |                         |
|     |                                                                                                                                                                                                                                                                                                                                        |                                          |                                                                                                                                                            |                                                                                                                                                                               | ents know of ser         |                      | vailable for wom           | en and ch           | nildren at              |
|     | other                                                                                                                                                                                                                                                                                                                                  |                                          |                                                                                                                                                            | r                                                                                                                                                                             | isk or survivors o       | t violeno            | ce, abuse or ex            | ploitation          | _                       |