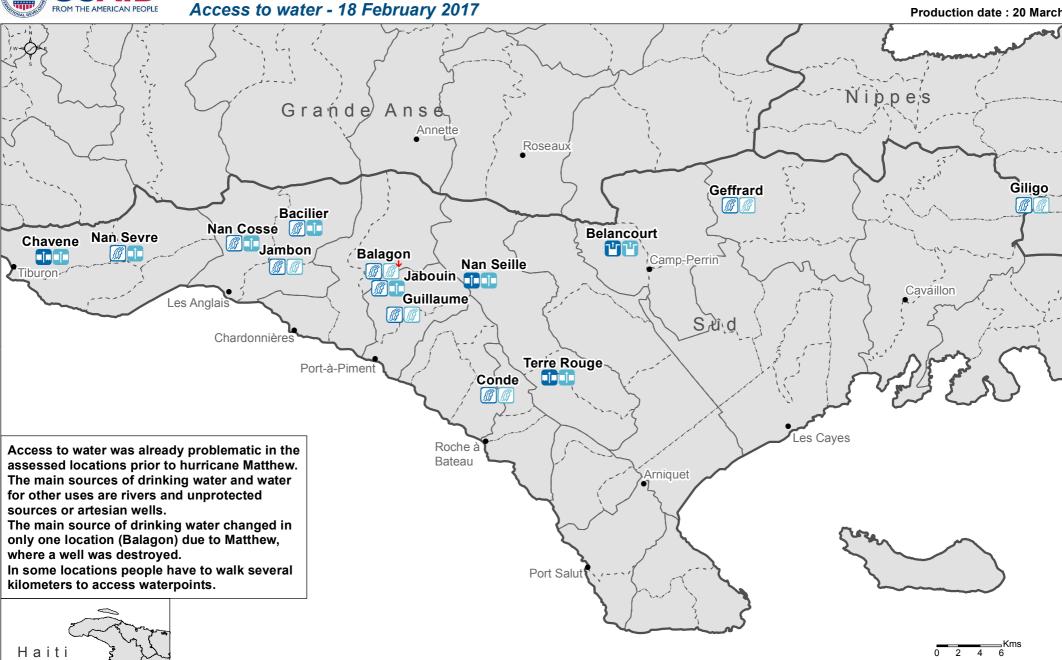

Main source of Main source of ornon-drinking water

River (Well destroyed)

Spring Water

Water Well

ð

W River Departement

Section Communale

Commune

For Humanitarian Purposes Only

Production date: 20 March 2017

The 14 locations displayed on the map

were selected as part of a REACH

assessment in February 2017. For

more information and the project report