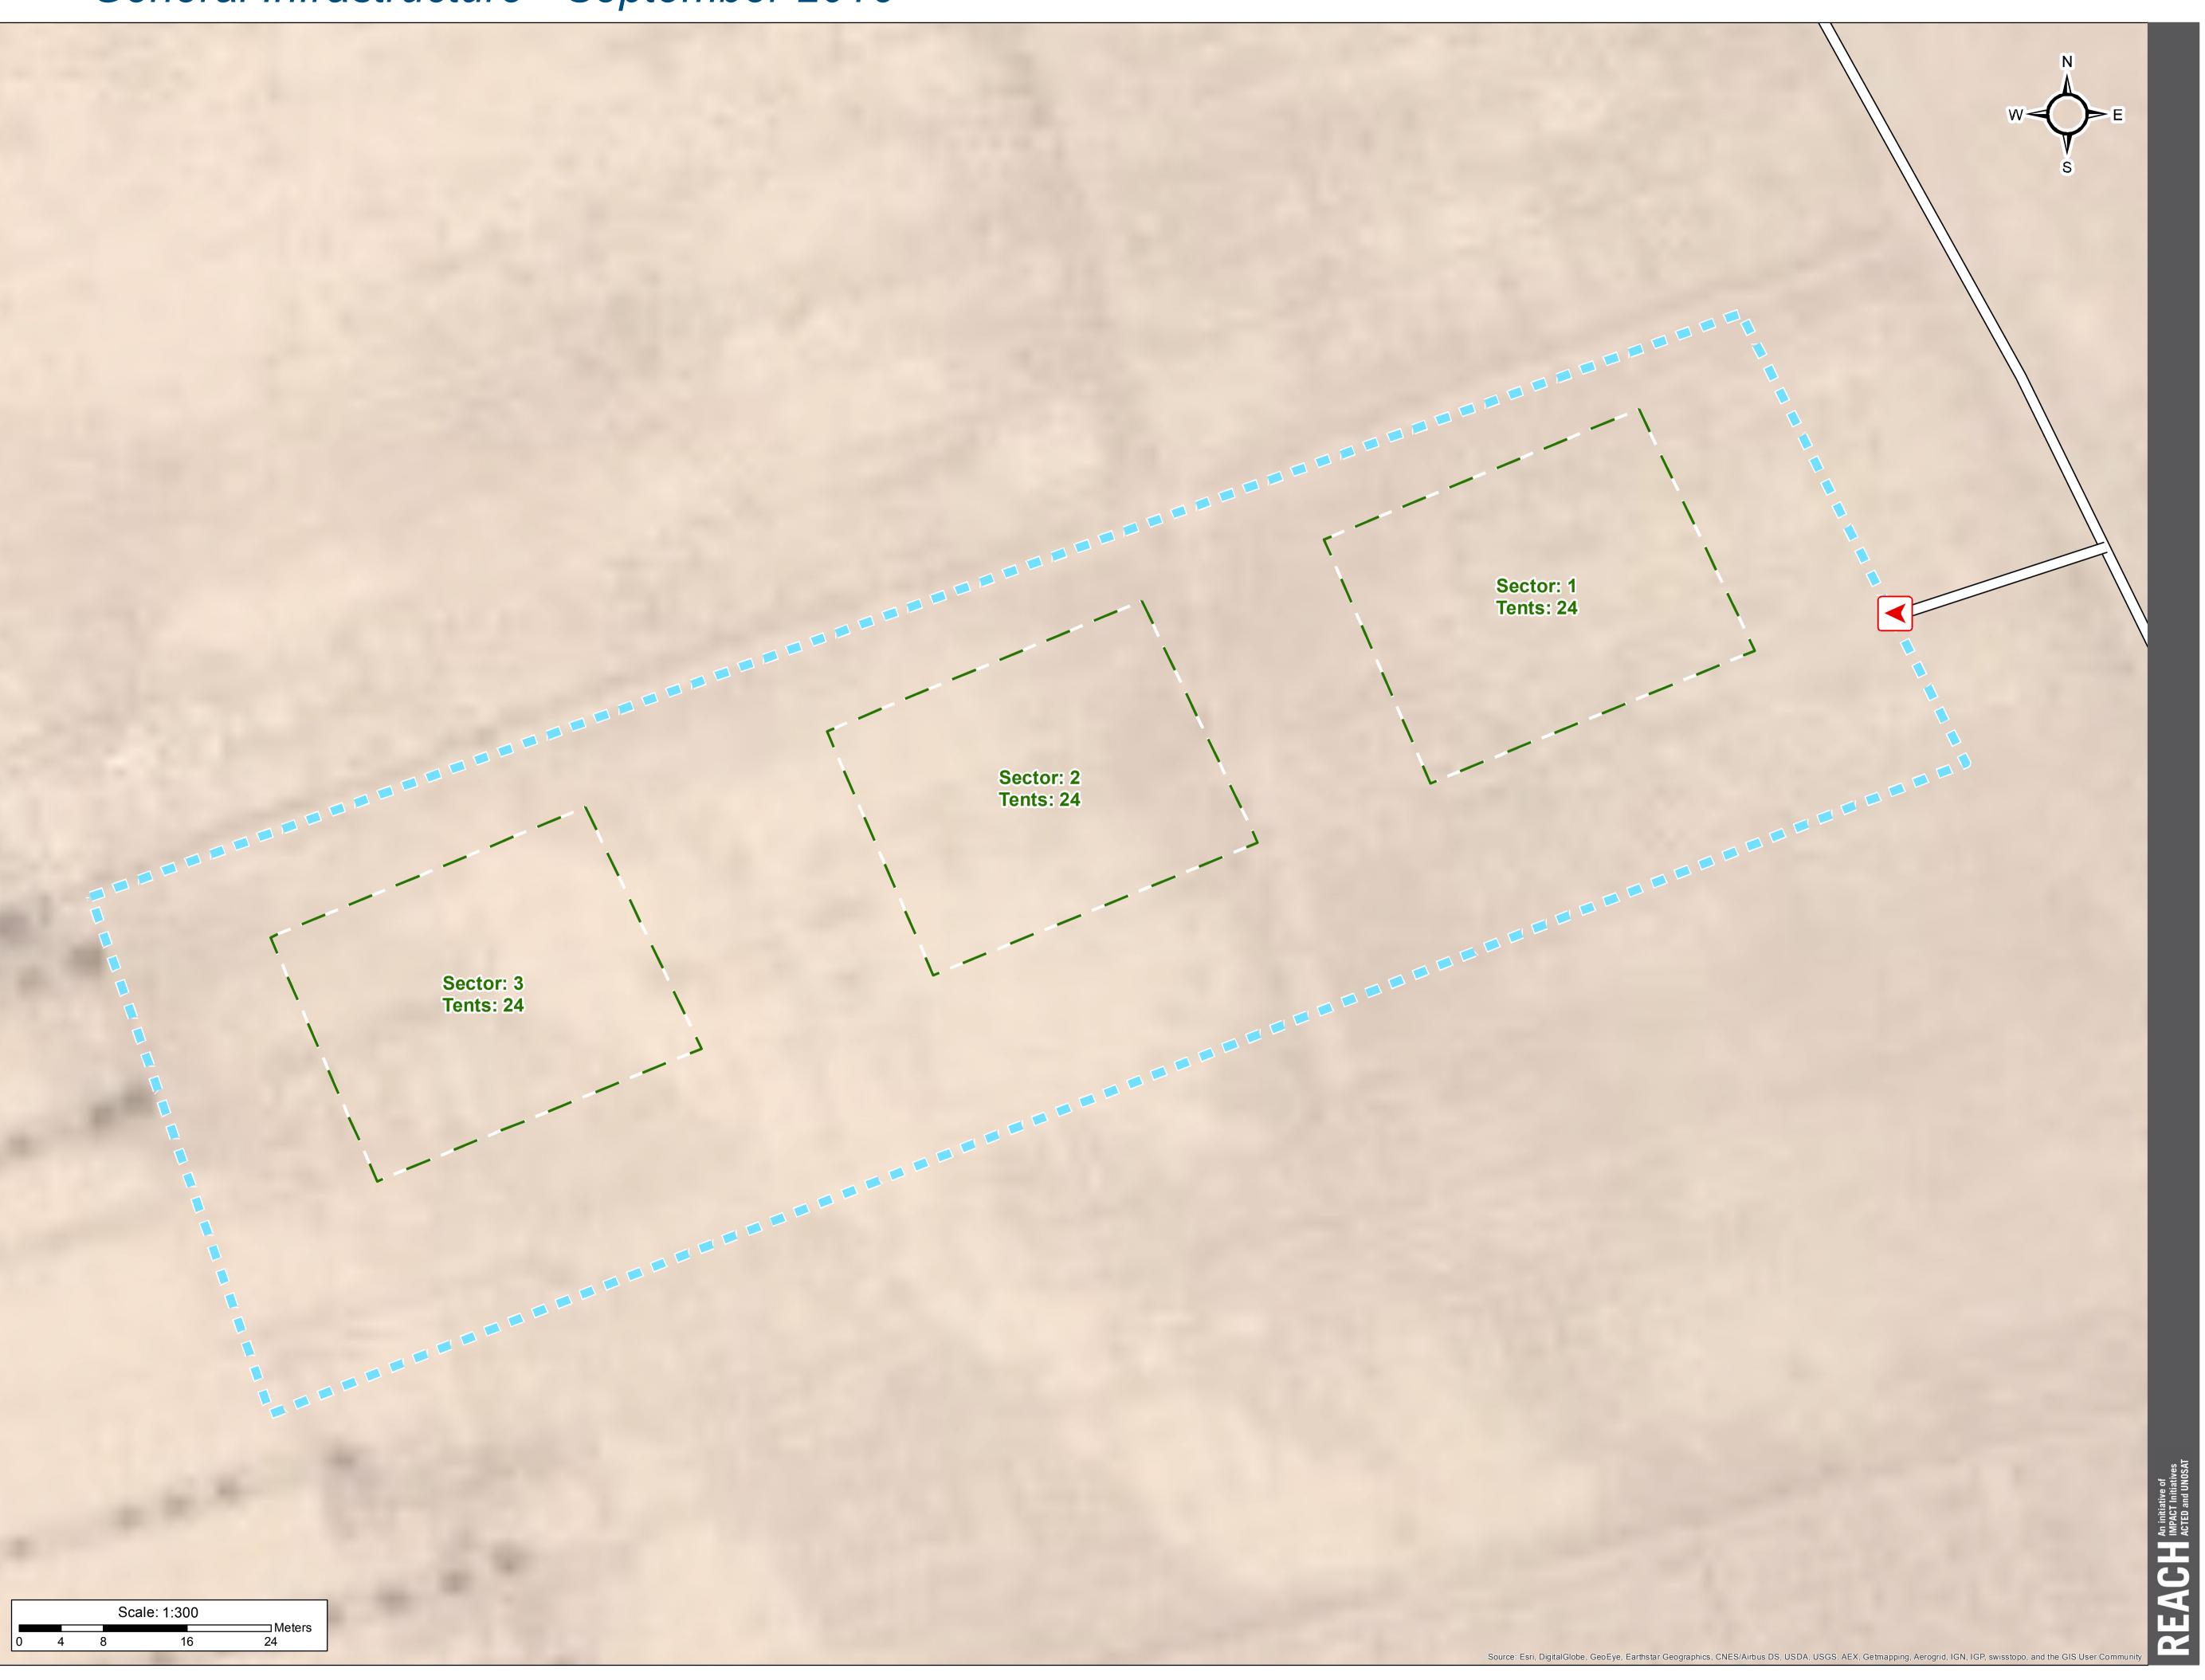

## Camp Infrastructure Delineation

Sector
Entrance
Road

## **IRAQ - Najaf Governorate - Al Najaf RHU** *General Infrastructure - September 2016*

GPS Coordinates of Camp Location: Longitude: 44° 19' 46.59" E (44.31667) Latitude: 32° 8' 42.62" N (32.14517)

Thematic Data: 09/2016 - REACH Administrative boundaries: GADM Background imagery: ESRI Projection: WGS 1984 UTM Zone 38N Contact : iraq@reach-initiative.org File: IRQ\_Map\_IDP\_AINajafRHU \_23Nov2016