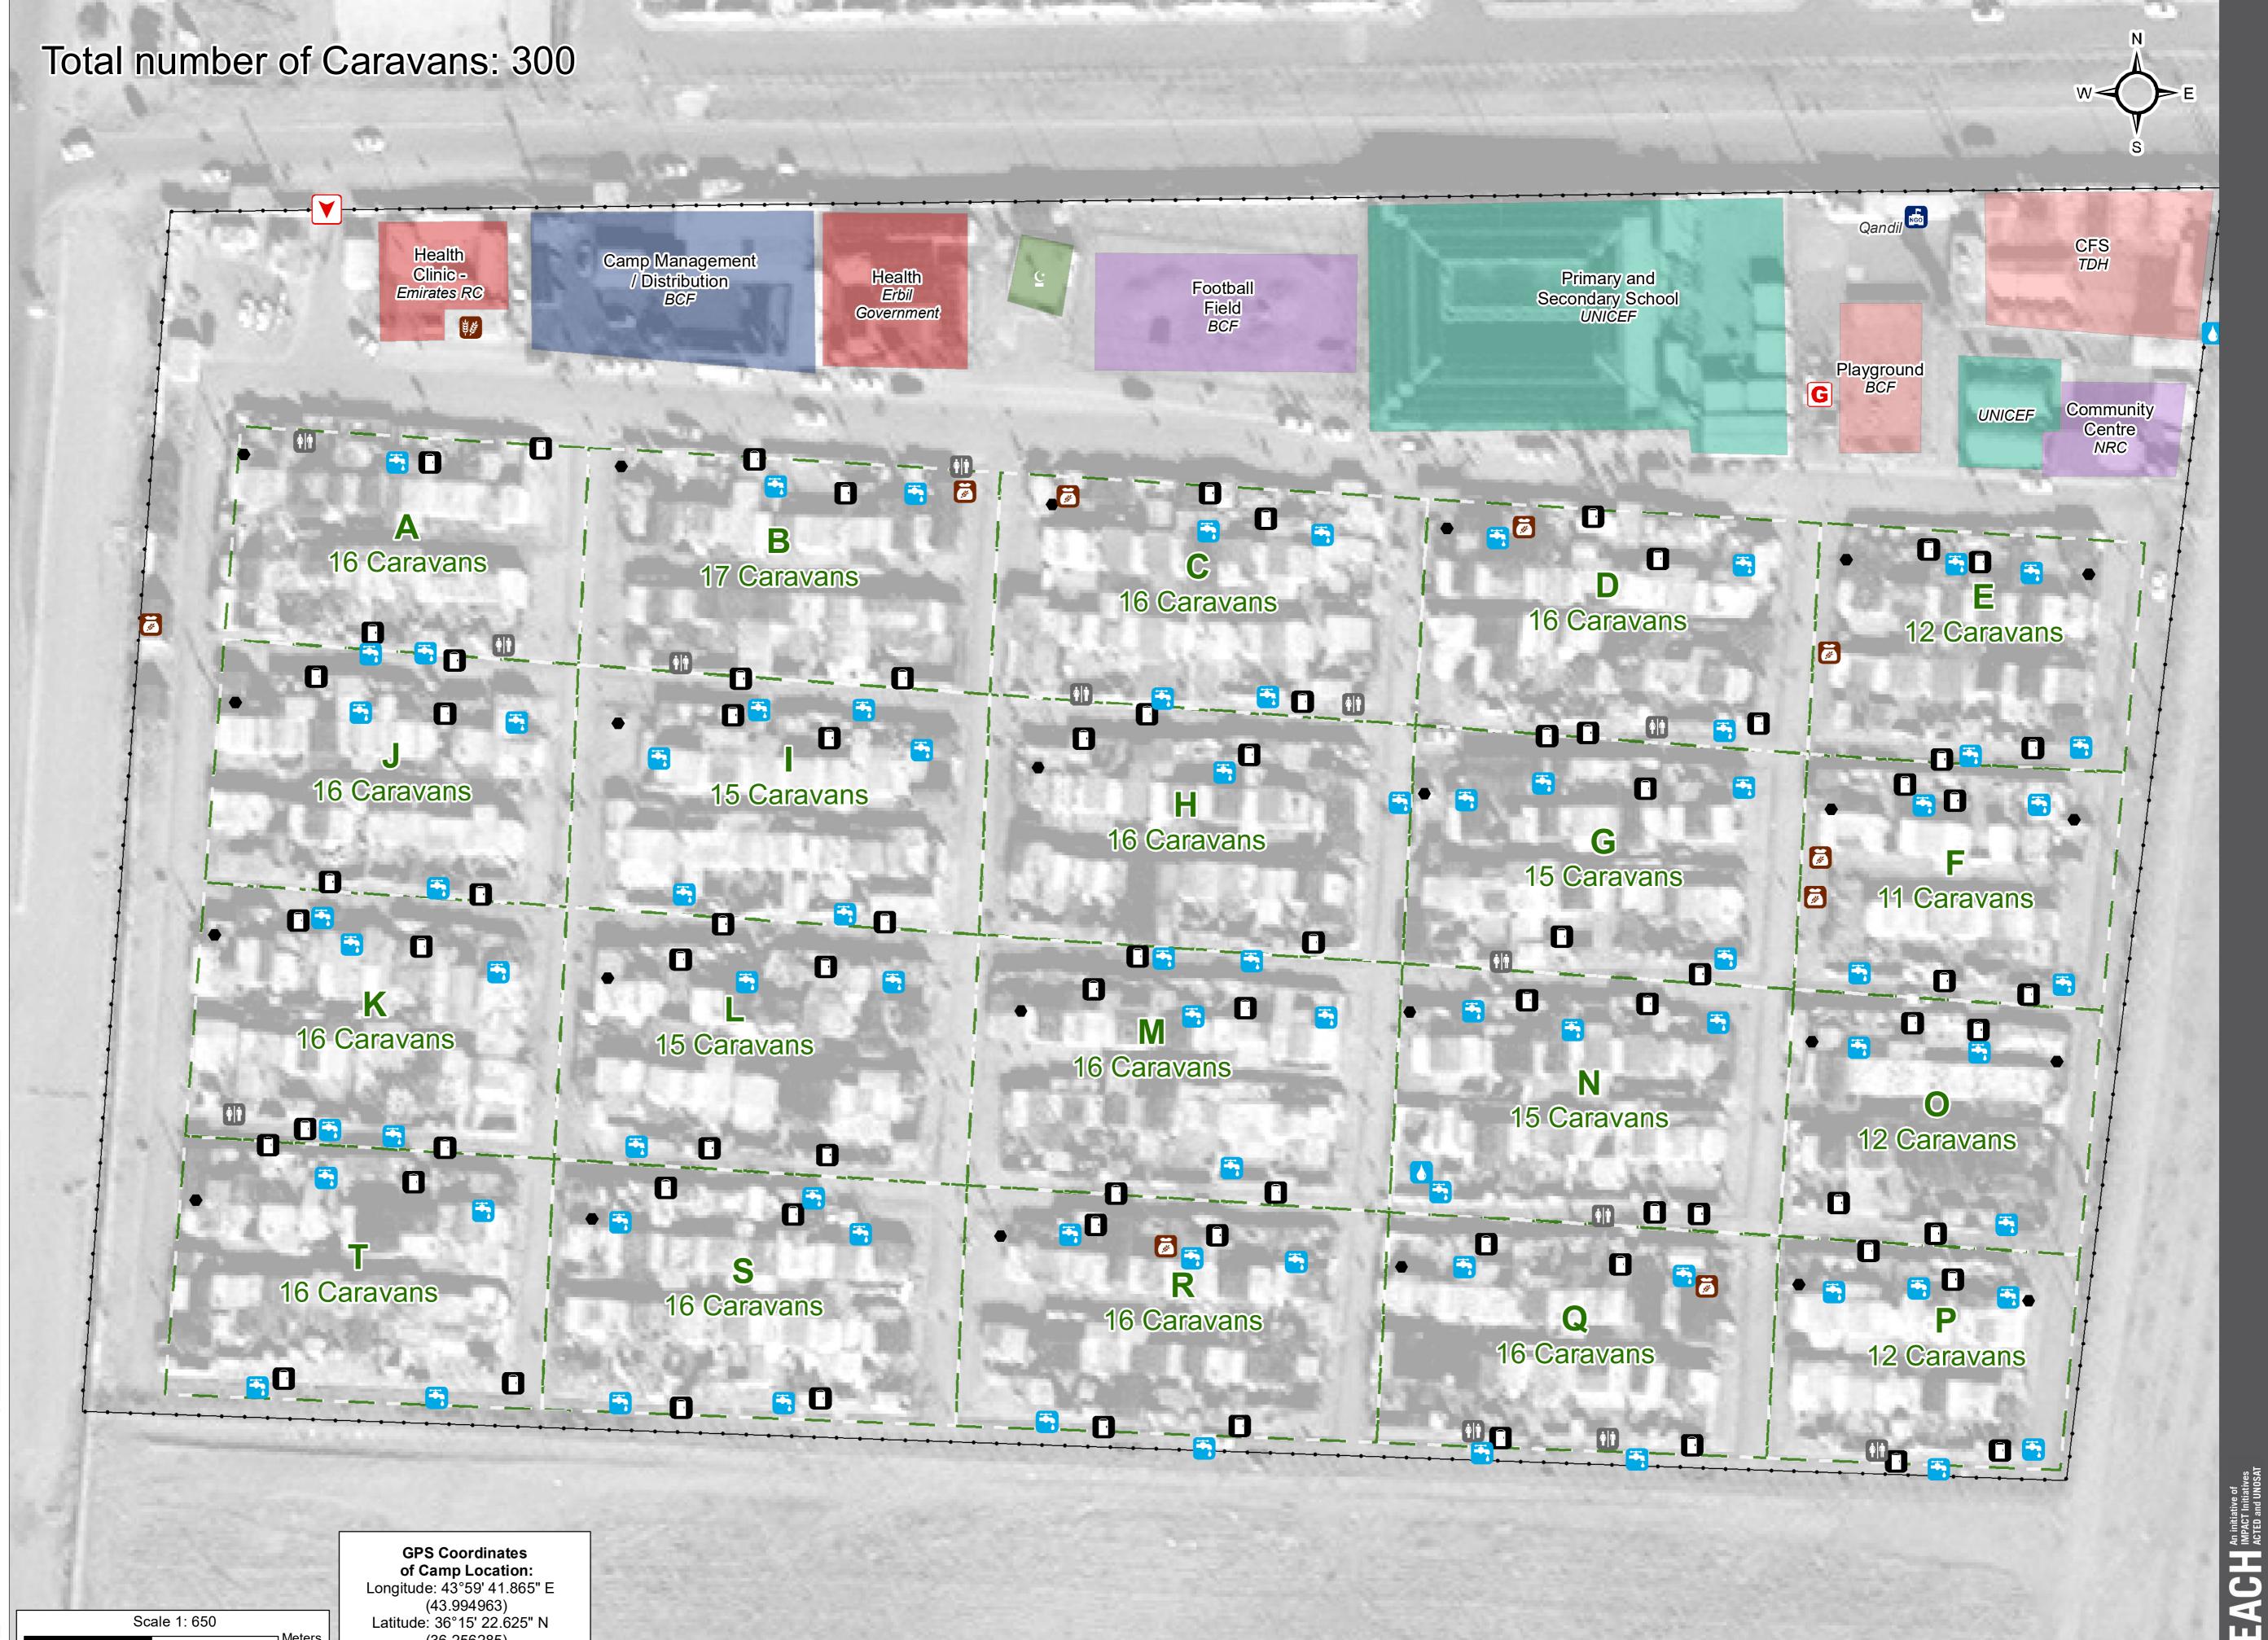

## **Camp Infrastructure**

Thematic Data: 14/12/2017 - REACH Administrative boundaries: GADM

Satellite Imagery: WorldView-2 from 19/1/2017 Copyright: DigitalGlobe, Inc Source: US

Department of State, Humanitarian Information Unit, NextView License

Projection: WGS 1984 UTM Zone 38N Contact : iraq@reach-initiative.org File: IRQ\_Map\_IDP\_Harshm\_11Feb2018

Note: Data, designations and boundaries contained on this map are not warranted to be error-free and do not imply acceptance by the REACH partners, associates or donors mentioned on this map.

## **IRAQ - Erbil Governorate - Harshm Camp** General Infrastructure - Updated 14 December 2017

⊐ Meters

50

(36.256285)

## For Humanitarian Purposes Only **Production date : 11 February 2018**

2