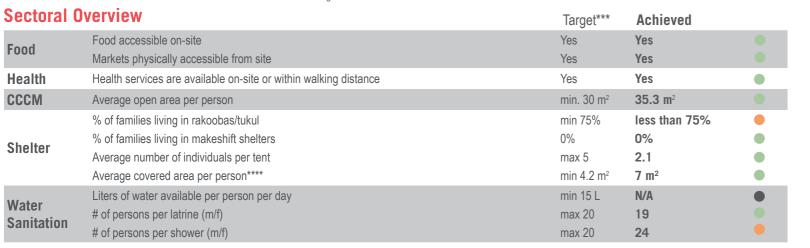

<sup>\*\*\*</sup> Targets are based on minimum standards agreed with the CCCM Cluster • Target reached , • Target more than 50% reached, • Target less than 50% or not at all reached. • No data \*\*\*\* Bor PoC shelters averagely measure 15 m<sup>2</sup>