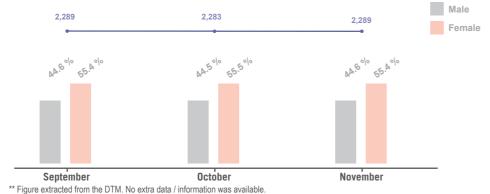

# Demographic Trends\*\*

### \*\* Population figure by camp manager (as of 09 Dec 2015)

44.4% male / 55.6% female\*\*

Over 60

12 - 17

**18 - 59 24**.7%

1.2%

5.2%

11.2% 13.3%