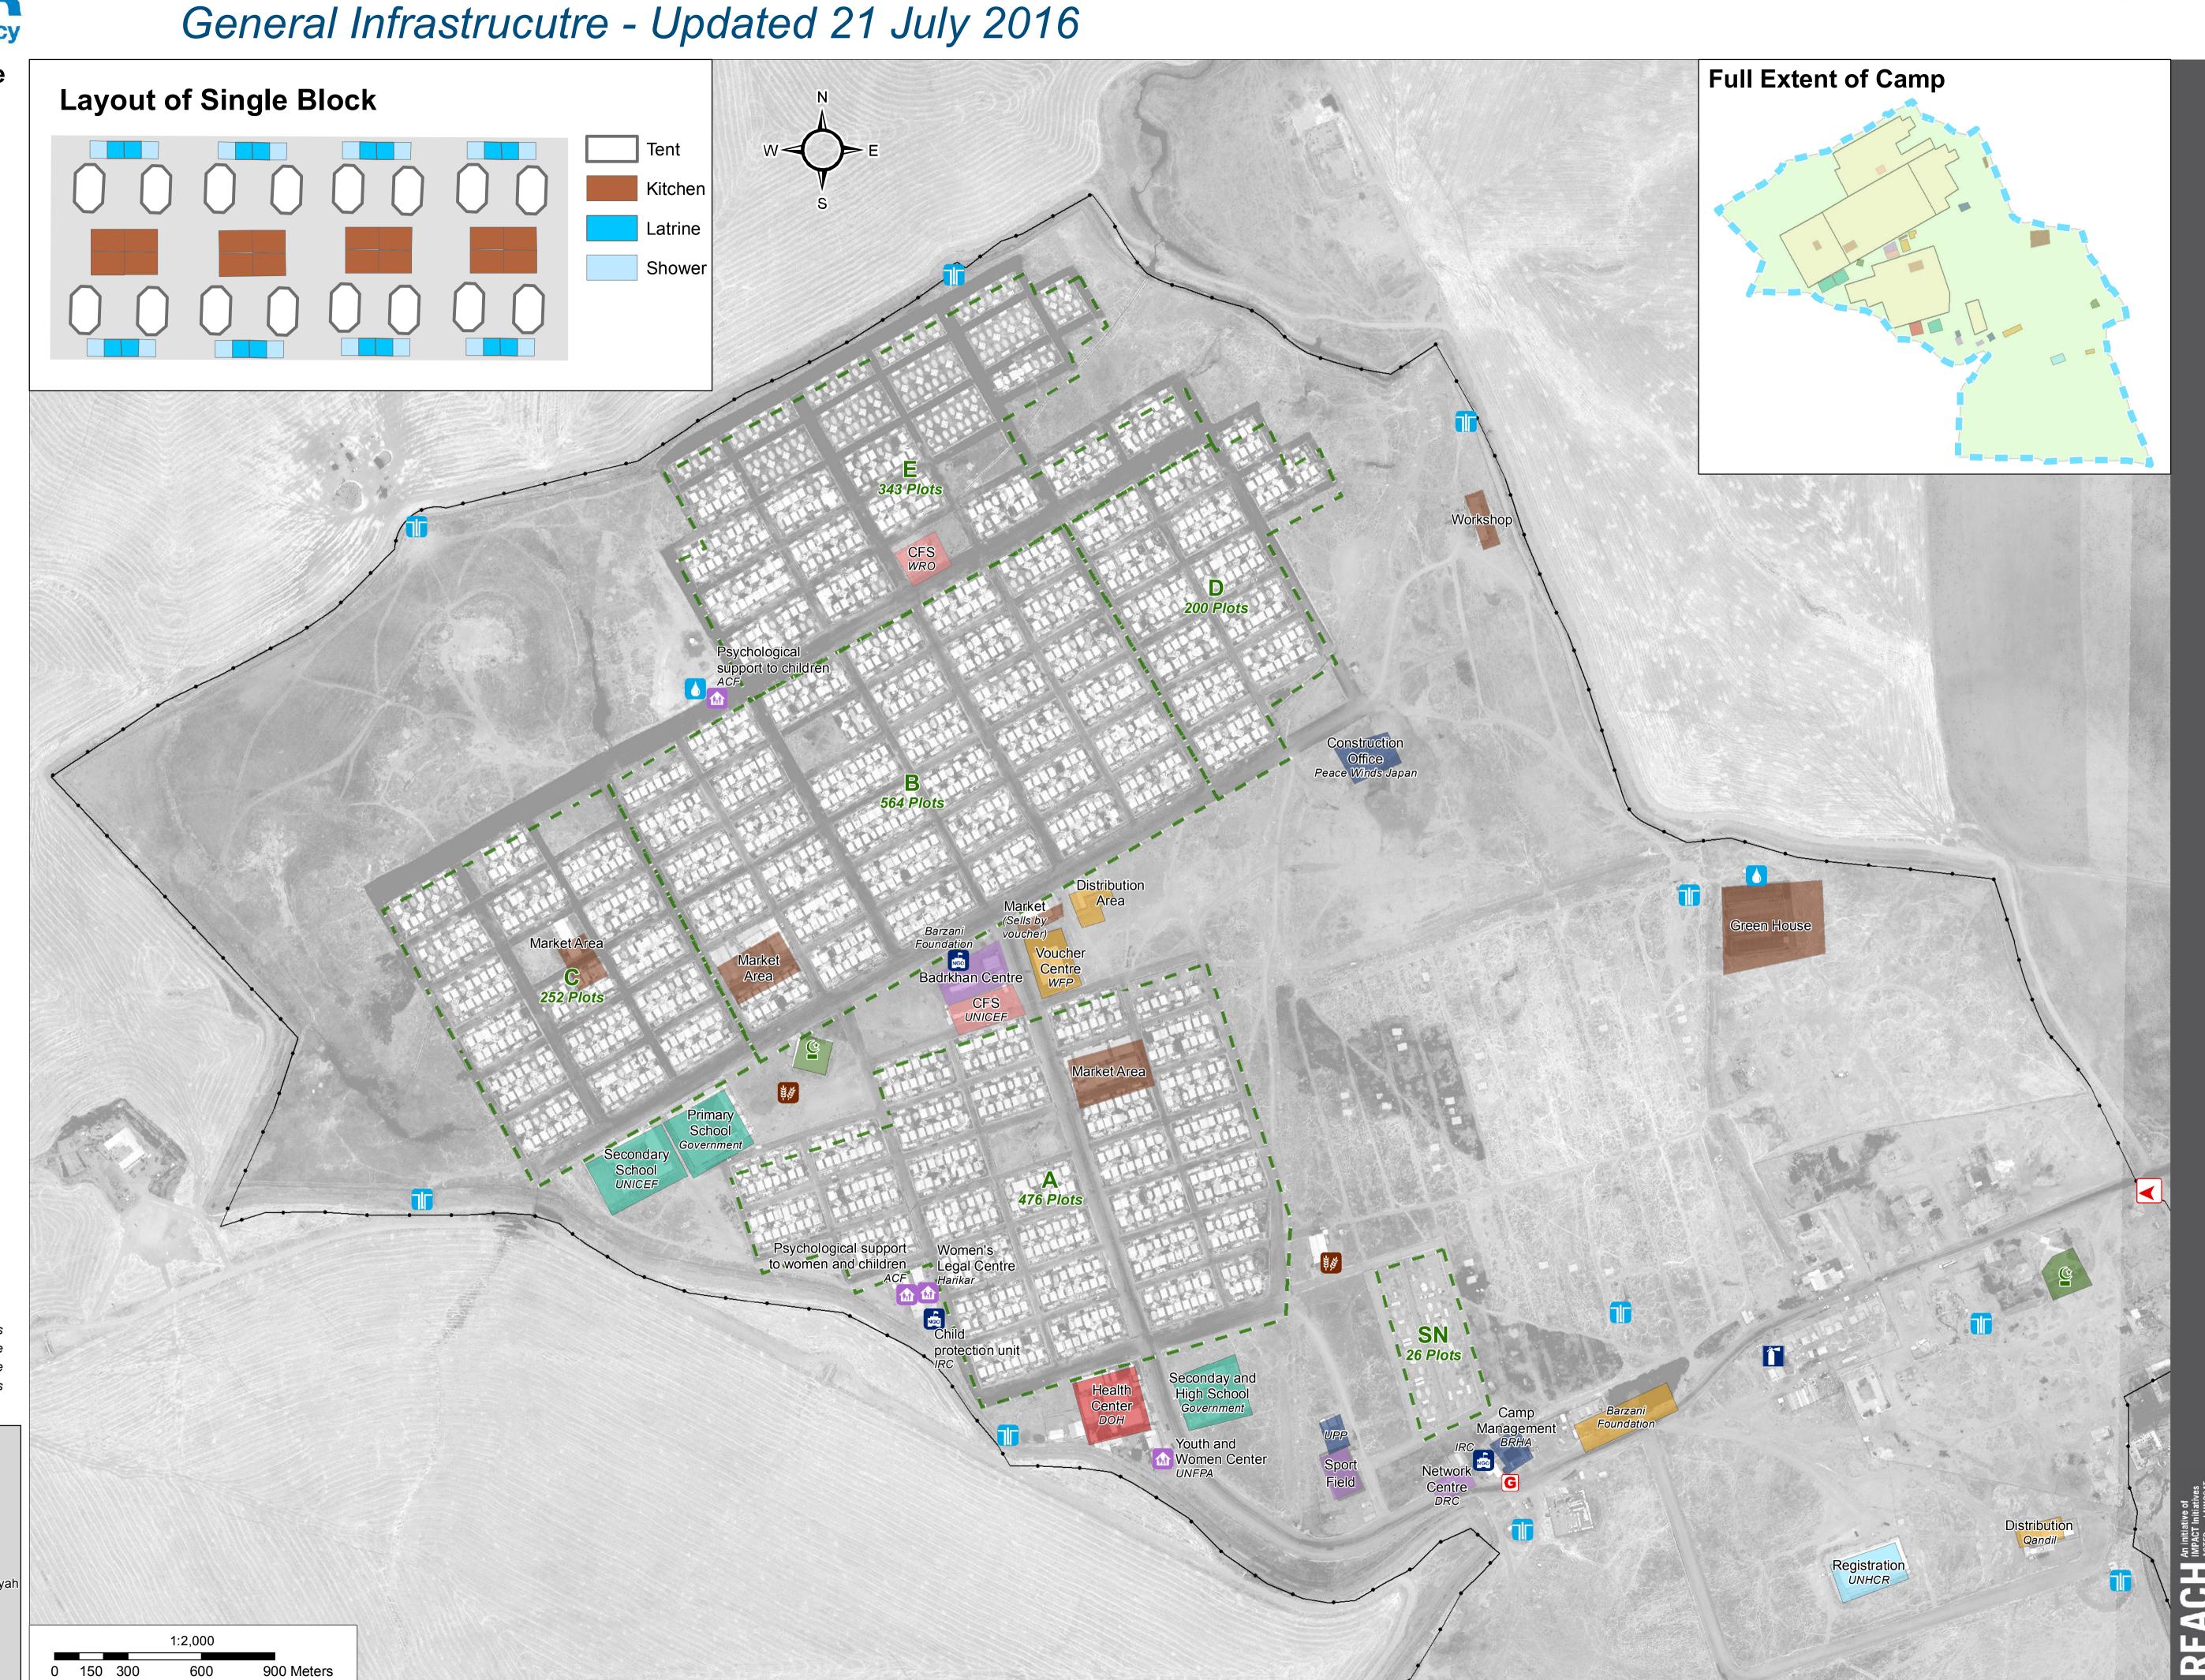

## IRAQ - Ninewa Governorate - Gawilan Camp

For Humanitarian Purposes Only Production date: 21 August 2016

The Ottriciage Agency

Fence
Sector (A-E)
Health
Office

Registration

Distribution

Child Friendly Space

Education

Community Centre

Entrance

Office

Community Centre

Borehole (10)

Water Tank (2)

Dakery

Fire Station

**G** Generator

GPS Coordinates of Camp Location: Longitude: 43° 36' 28.235" E

(43.607843) Latitude: 36° 20' 24.873" N (36.340243)

Thematic Data: 21/07/2016 - REACH Administrative boundaries: GADM Background imagery: 28/06/2016