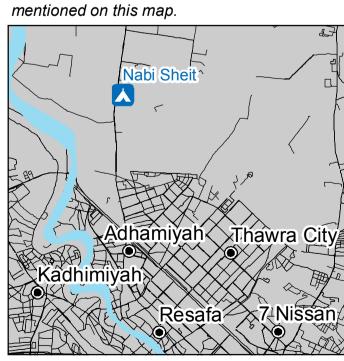

## IRAQ - Baghdad Governorate - Nabi Sheit General Infrastructure - 12 October 2015

For Humanitarian Purposes Only Production date: 23 November 2016

Block

Unoccupied Room

Office

Community Area

Mosque

Service

Y

Mosque

GPS Coordinates of Camp Location: Longitude: 44° 22' 58.286" E (44.38286) Latitude: 33° 28' 22.657" N (33.47296)

Thematic Data: 12/10/2015 - REACH Administrative boundaries: GADM Background imagery: 12/08/2016