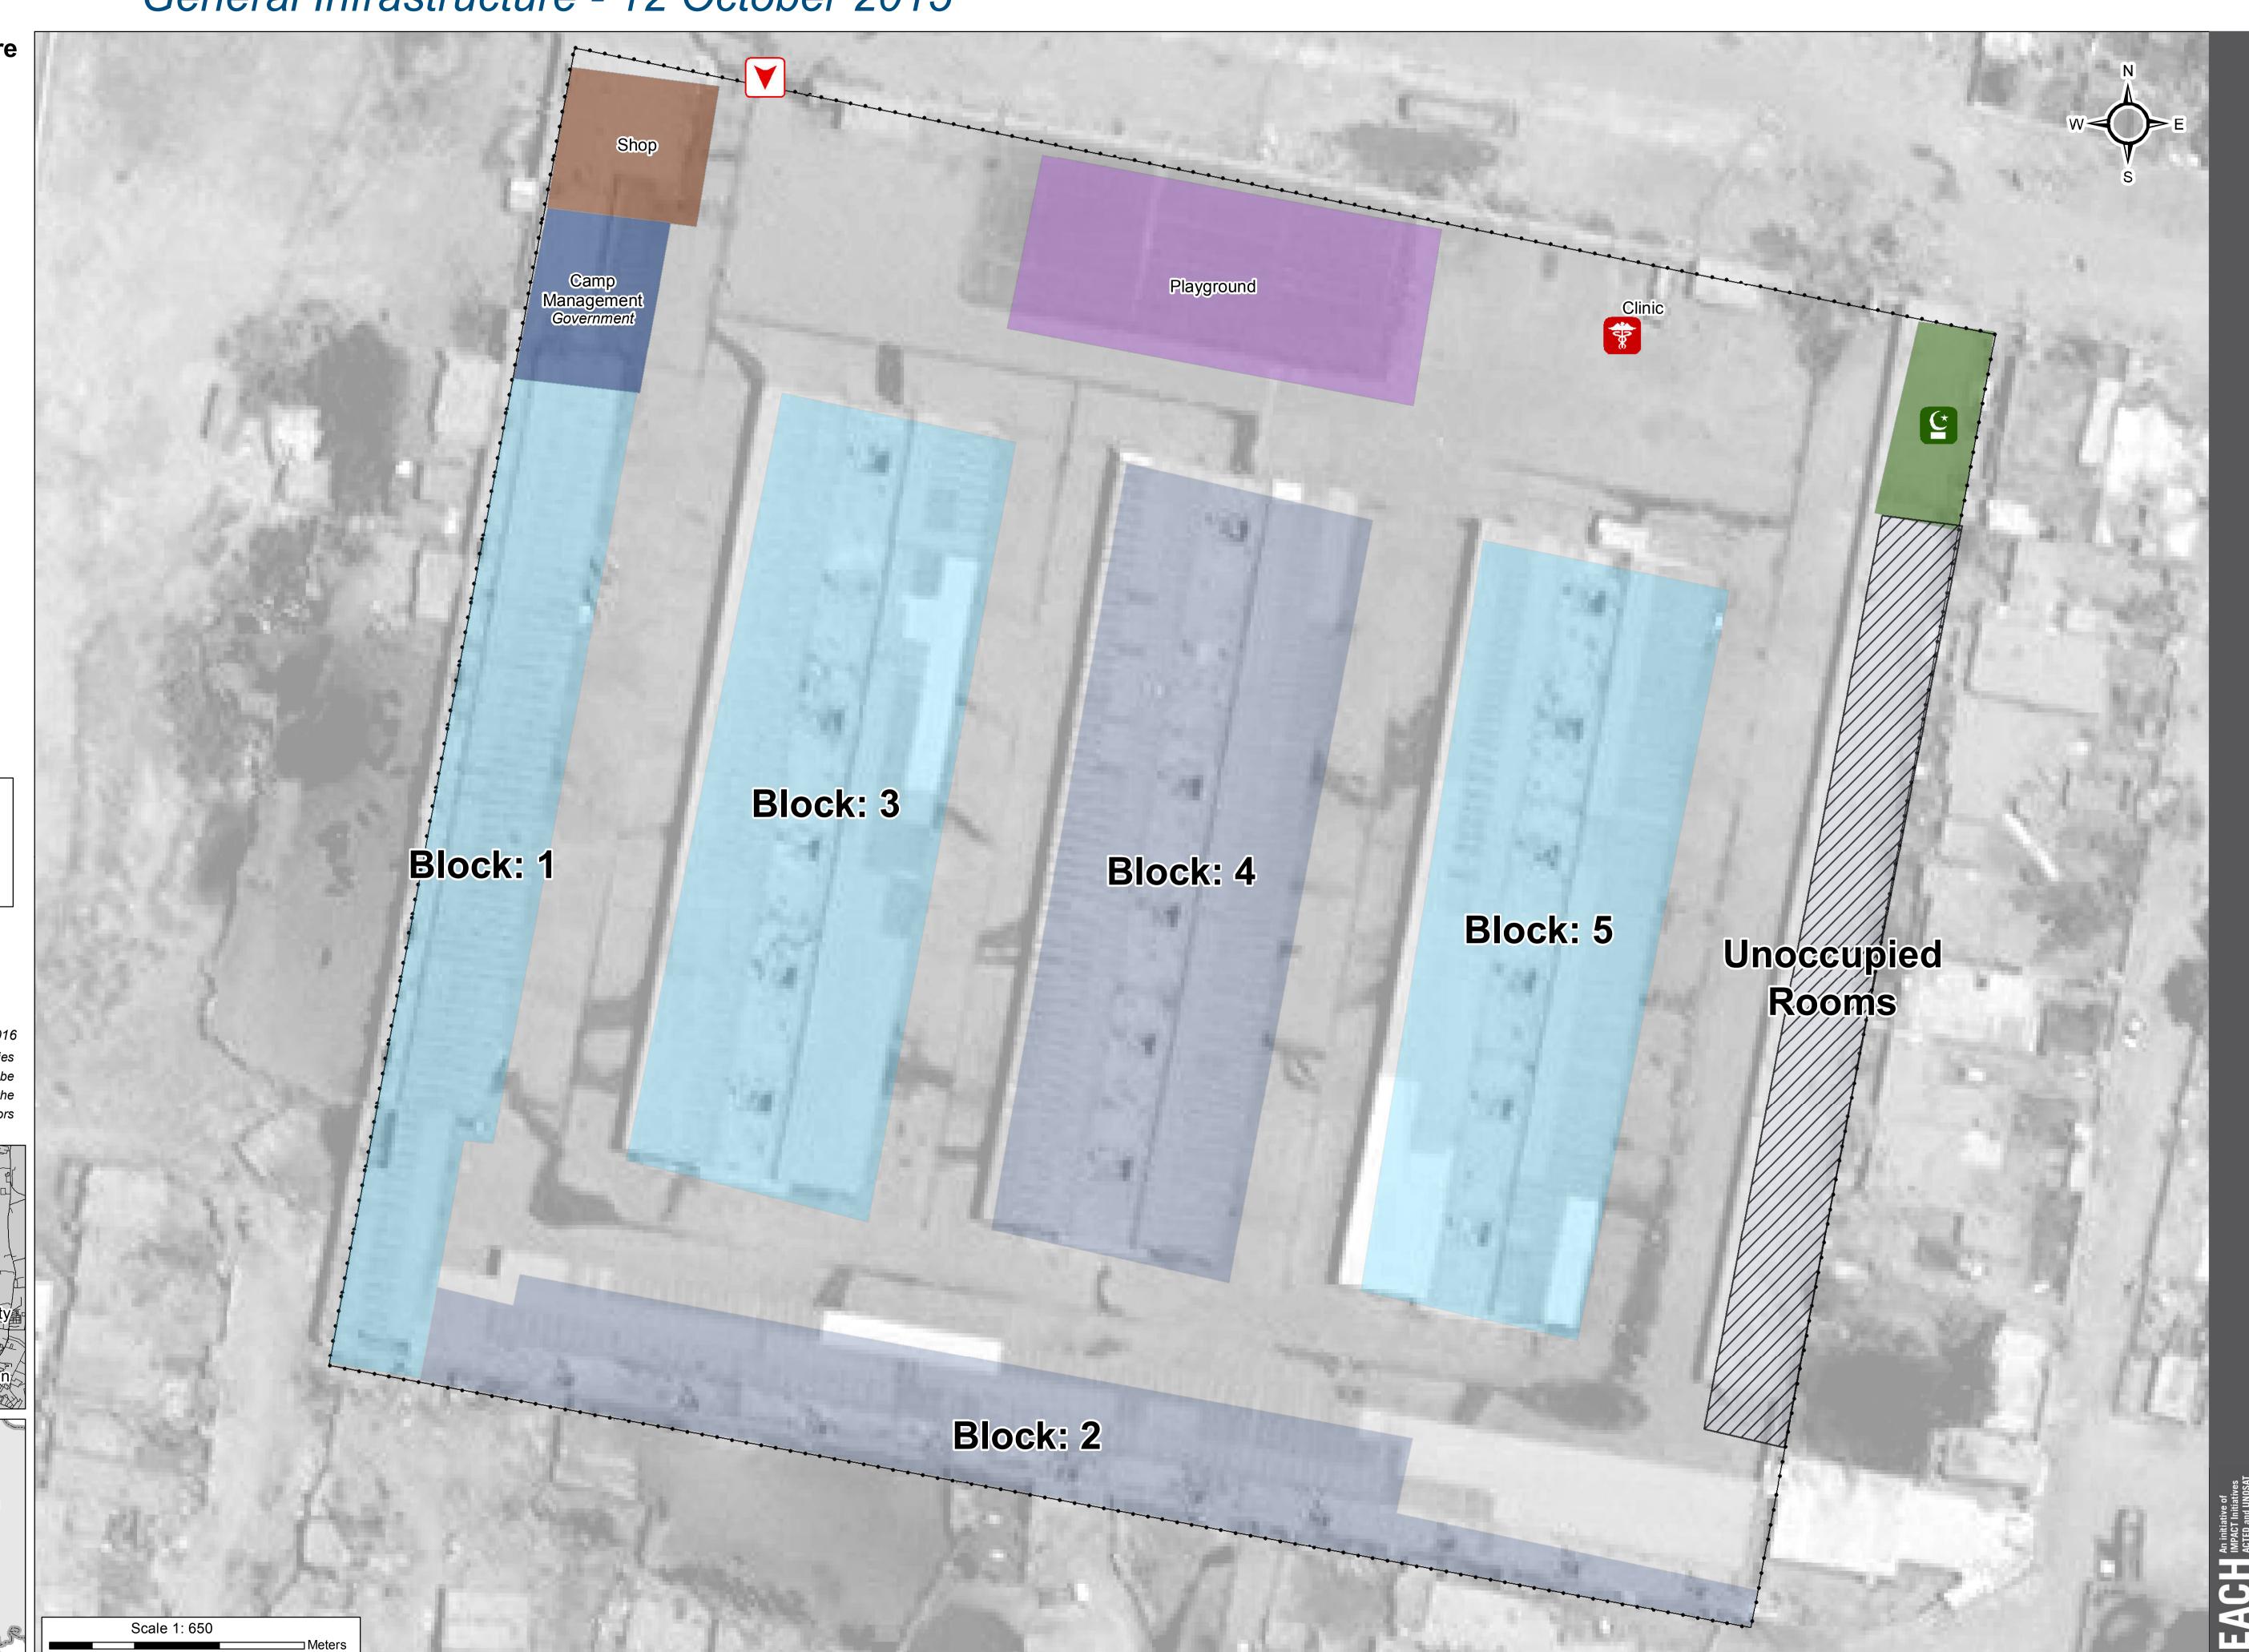

## IRAQ - Baghdad Governorate - Nabi Sheit General Infrastructure - 12 October 2015

For Humanitarian Purposes Only Production date: 23 November 2016

Block

Unoccupied Room

Office

Community Area

Mosque

Service

Y

Mosque

GPS Coordinates of Camp Location: Longitude: 44° 22' 58.286" E (44.38286) Latitude: 33° 28' 22.657" N (33.47296)

Thematic Data: 12/10/2015 - REACH Administrative boundaries: GADM Background imagery: 12/08/2016

Projection: WGS 1984 UTM Zone 38N
Contact: iraq@reach-initiative.org
File: IRQ\_Map\_IDP\_NabiSheit\_23Nov2016
Note: Data, designations and boundaries
contained on this map are not warranted to be
error-free and do not imply acceptance by the
REACH partners, associates or donors