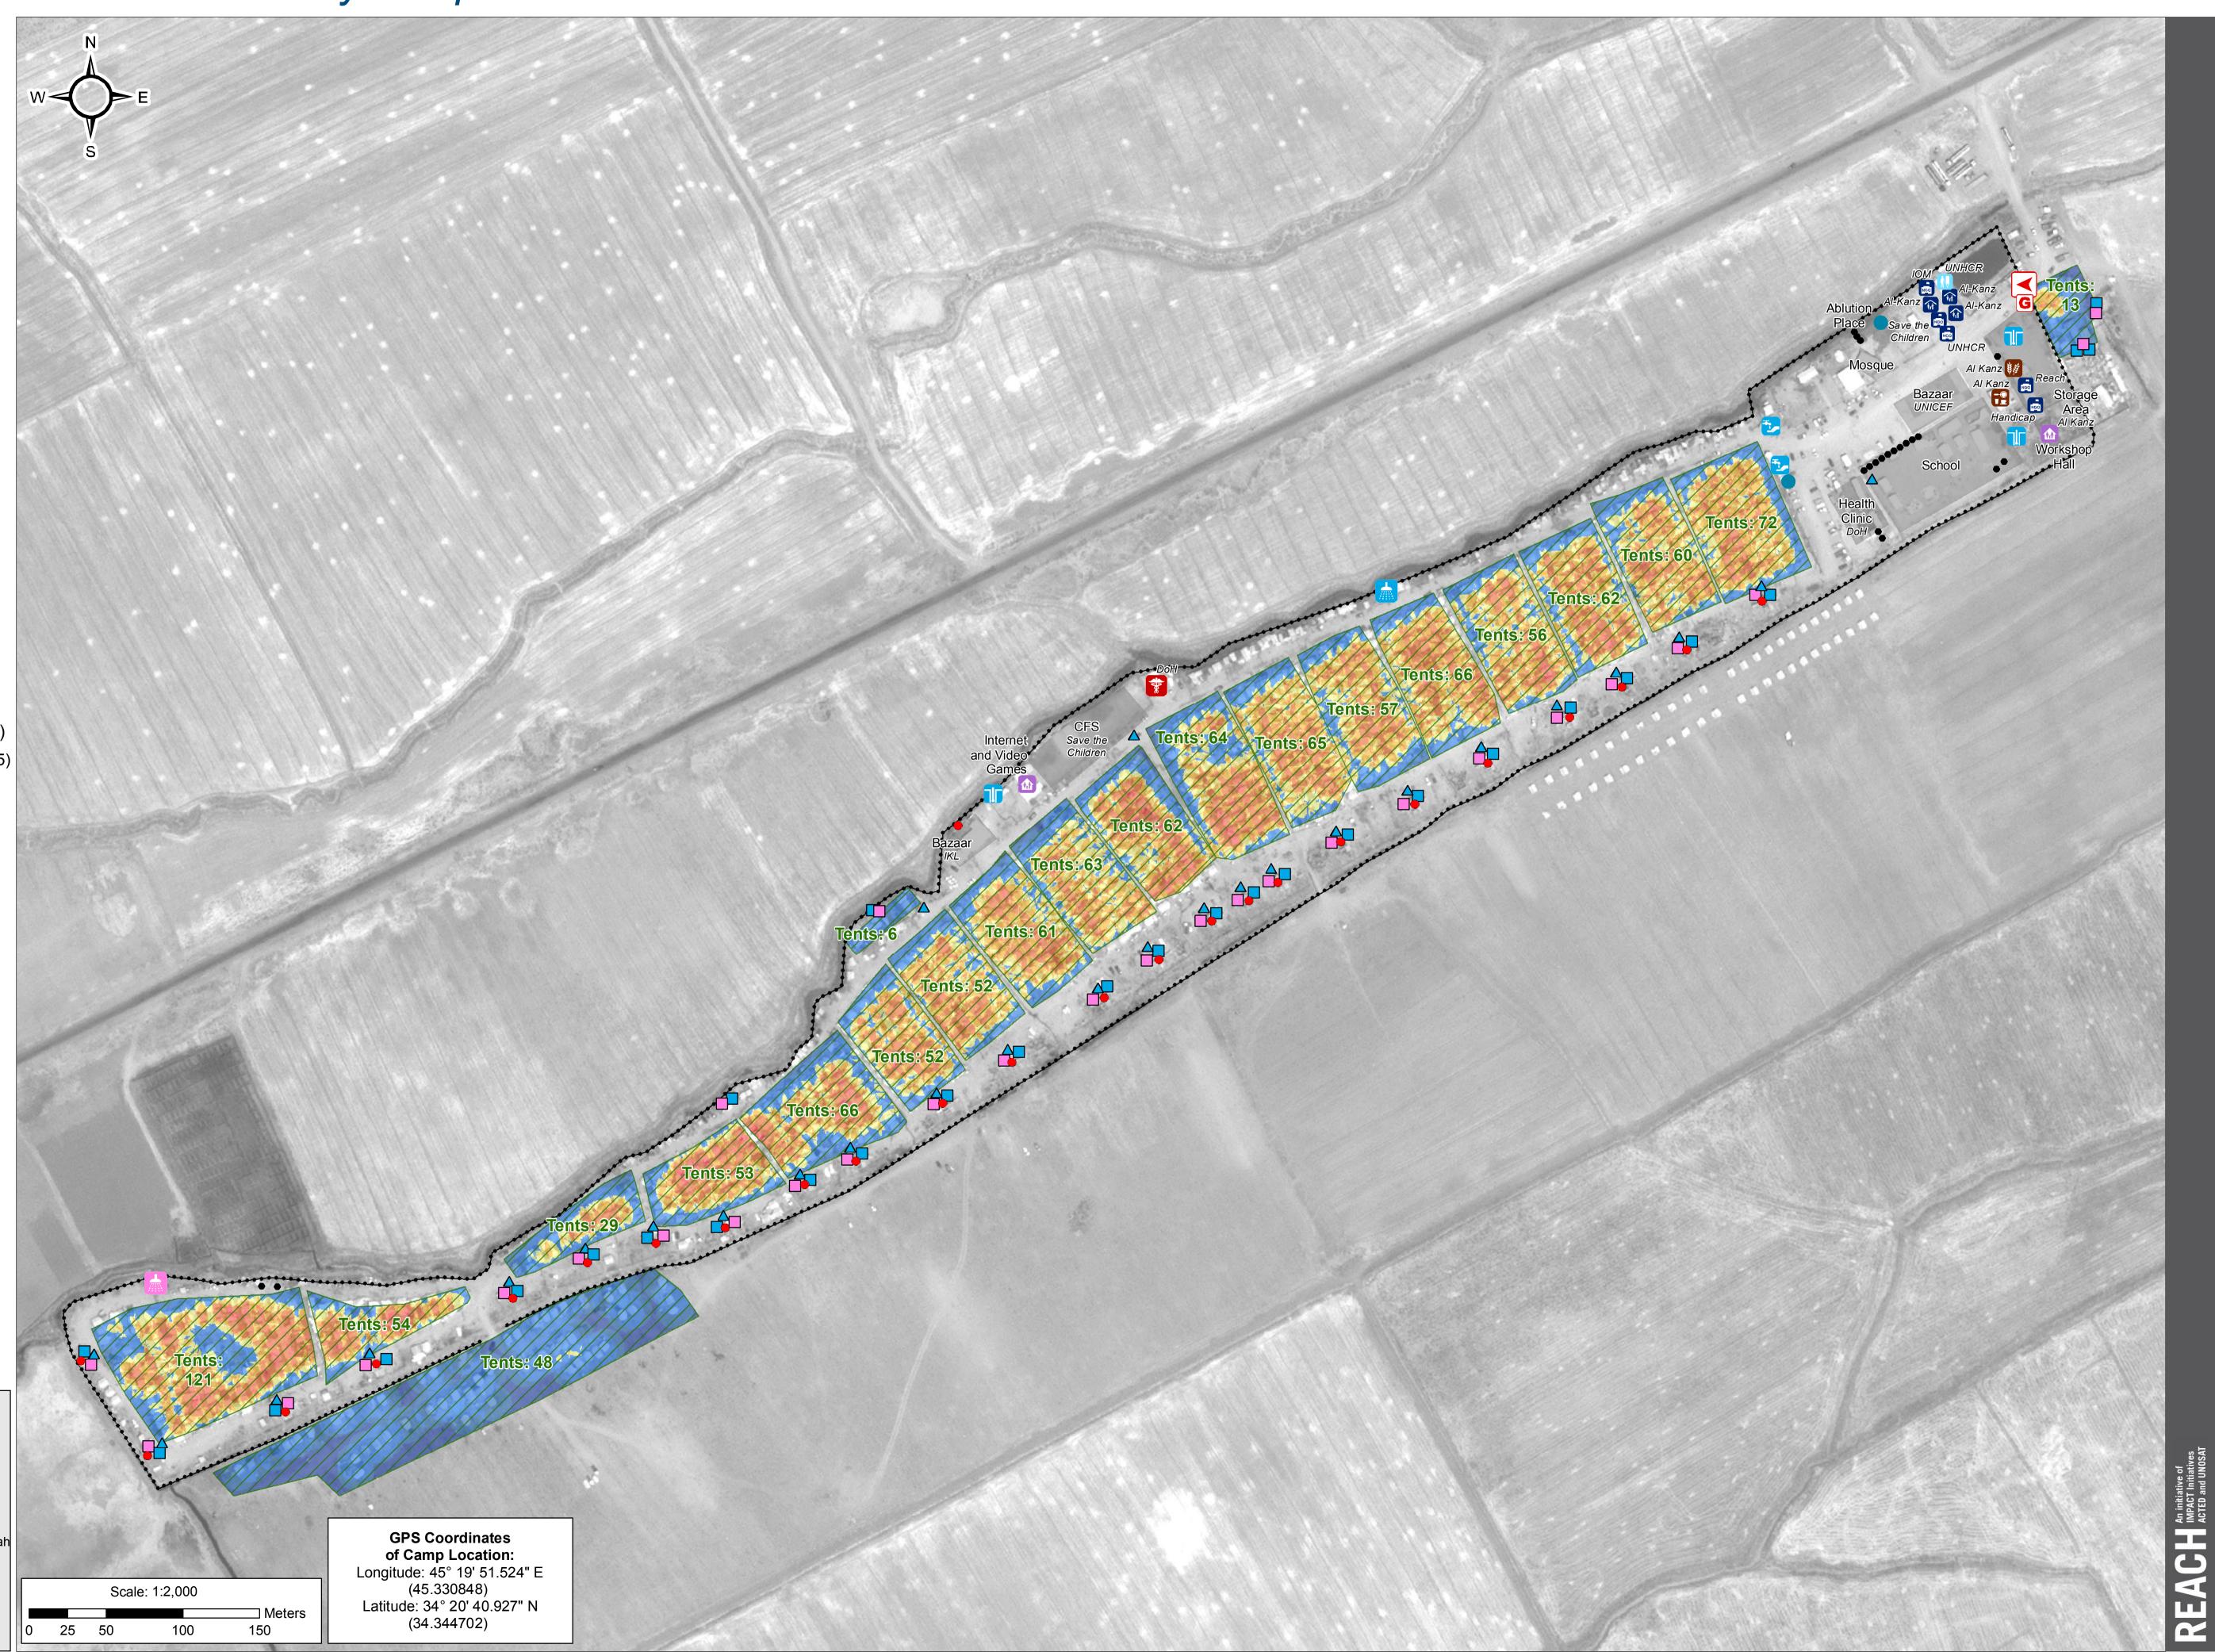

## **Camp Infrastructure**

Notes Tented

<u>Tented Areas</u> Areas and tent numbers created based on data collection from 13 September 2015

Data Source

Thematic Data: 13/09/2015 - REACH Administrative boundaries: GADM Background imagery: 18/07/2015 Projection: WGS 1984 UTM Zone 38N

File: IRQ\_Map\_IDP\_AIYawaNew\_Tentdensity \_22Sep2015

Contact : iraq@reach-initiative.org

Note: Data, designations and boundaries contained on this map are not warranted to be error-free and do not imply acceptance by the REACH partners, associates or donors mentioned on this map.

## **IRAQ - Diyala Governorate - Aidn (Al Yawa New)** *Tent Density - September 2015*