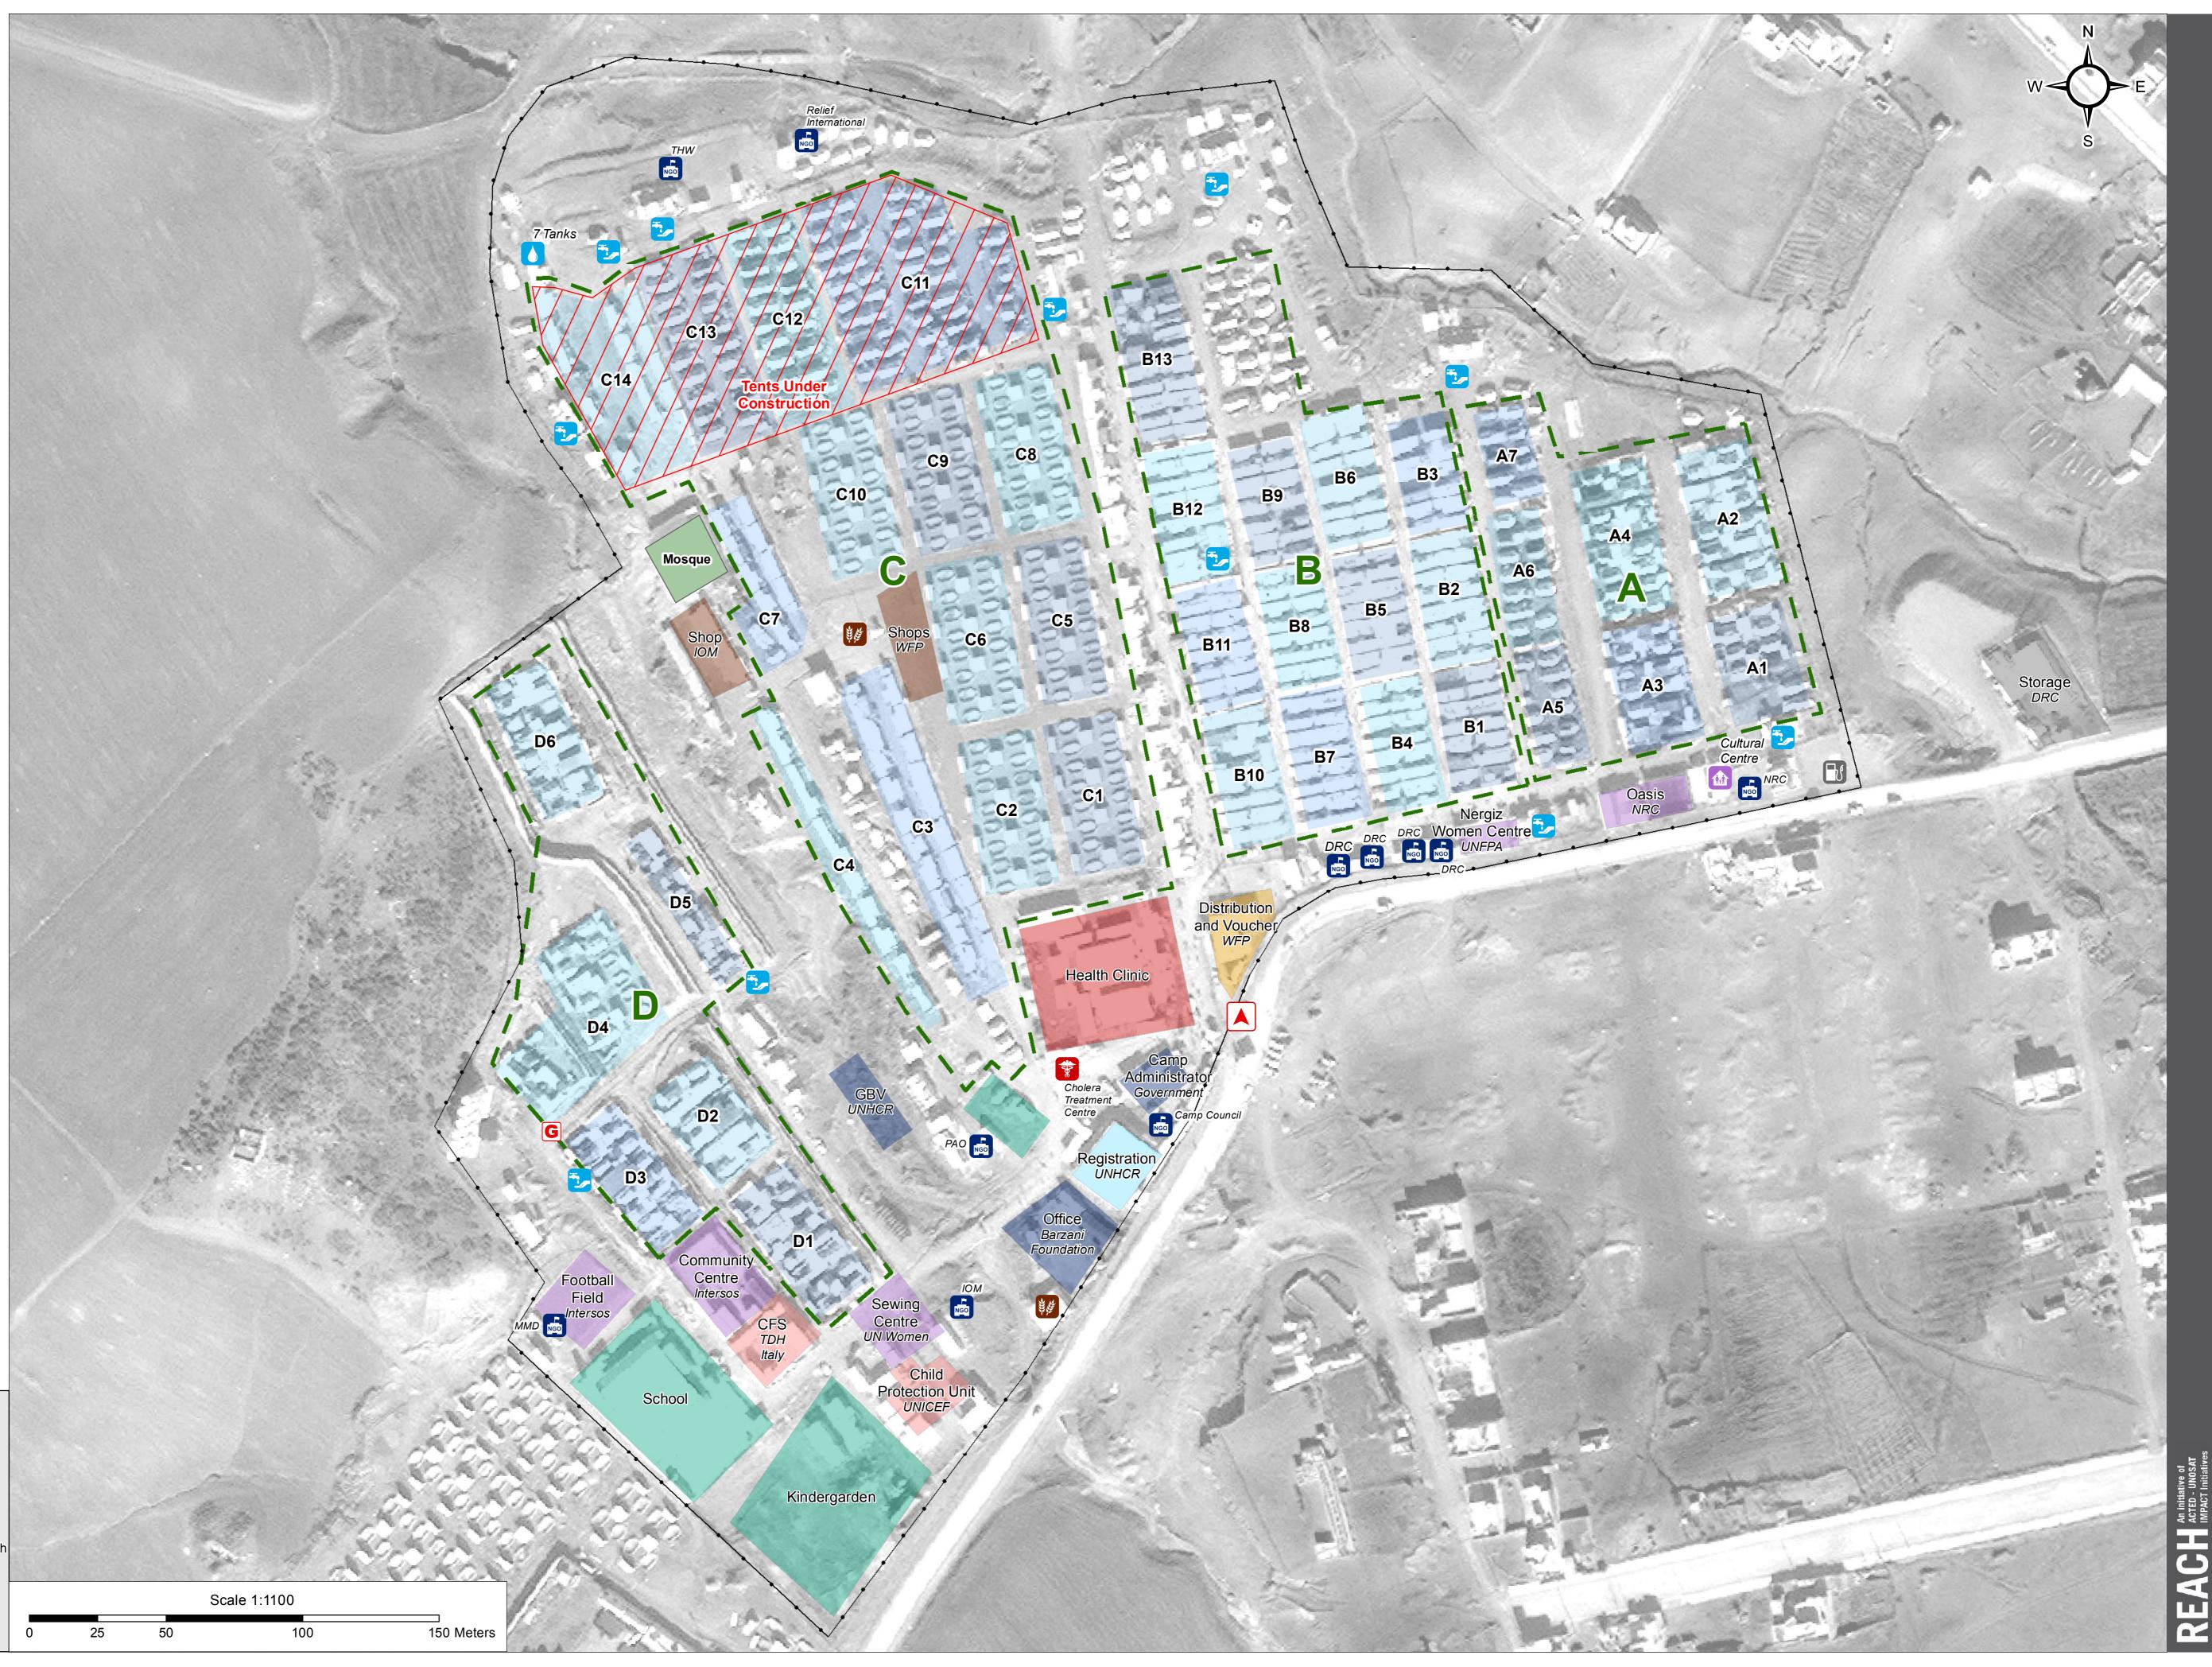

## **IRAQ - Erbil Governorate - Basirma Camp** *General Infrastructure - 20 July 2016*

## GPS Coordinates of Camp Location: Longitude: 44°20' 26" E (44.340556) Latitude: 36°29' 46" N (36.496111)

Thematic Data: 20/07/2016 - REACH Administrative boundaries: GADM Background imagery: 18/01/2015 Projection: WGS 1984 UTM Zone 38N