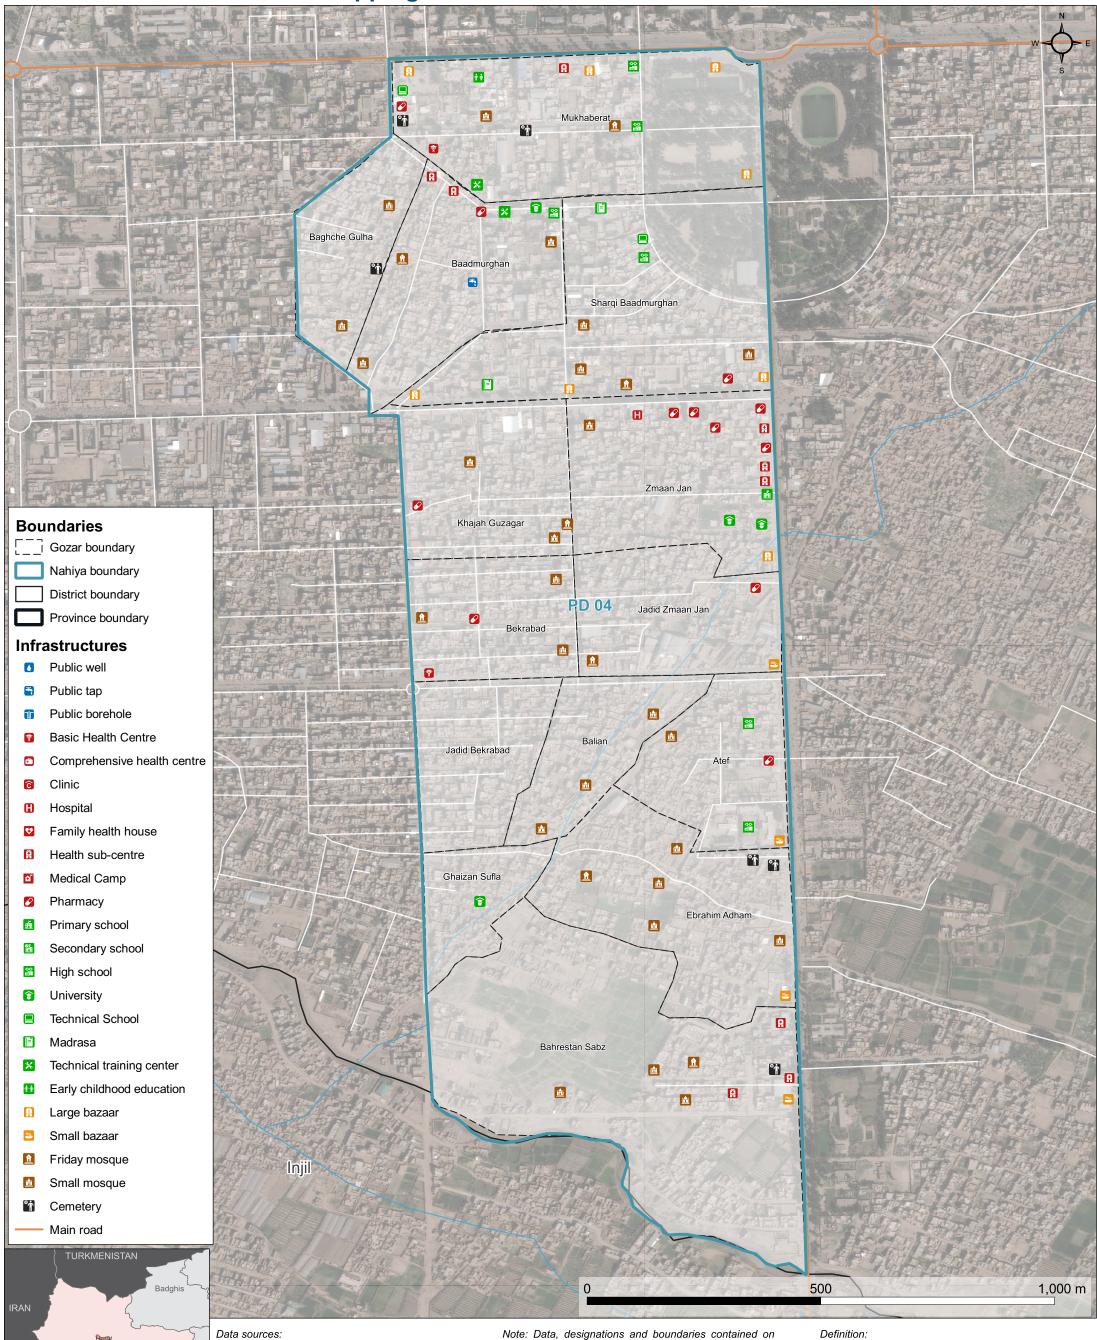

ISet boundary and Infrastructures: REACH

Contact: reach.mapping@impact-initiatives.org

Satellite Imagery: Maxar (WV02) from 09 March 2020

Admin Boundaries and roads: AGCHO

Coordinate System: GCS WGS 1984

Copyright: ©2020 DigitalGlobe

REACH An initiative of IMPACT Initiative ACTED and UNOS

Gozar: Urban unit denoting a community, analogous to a

neighbourhood