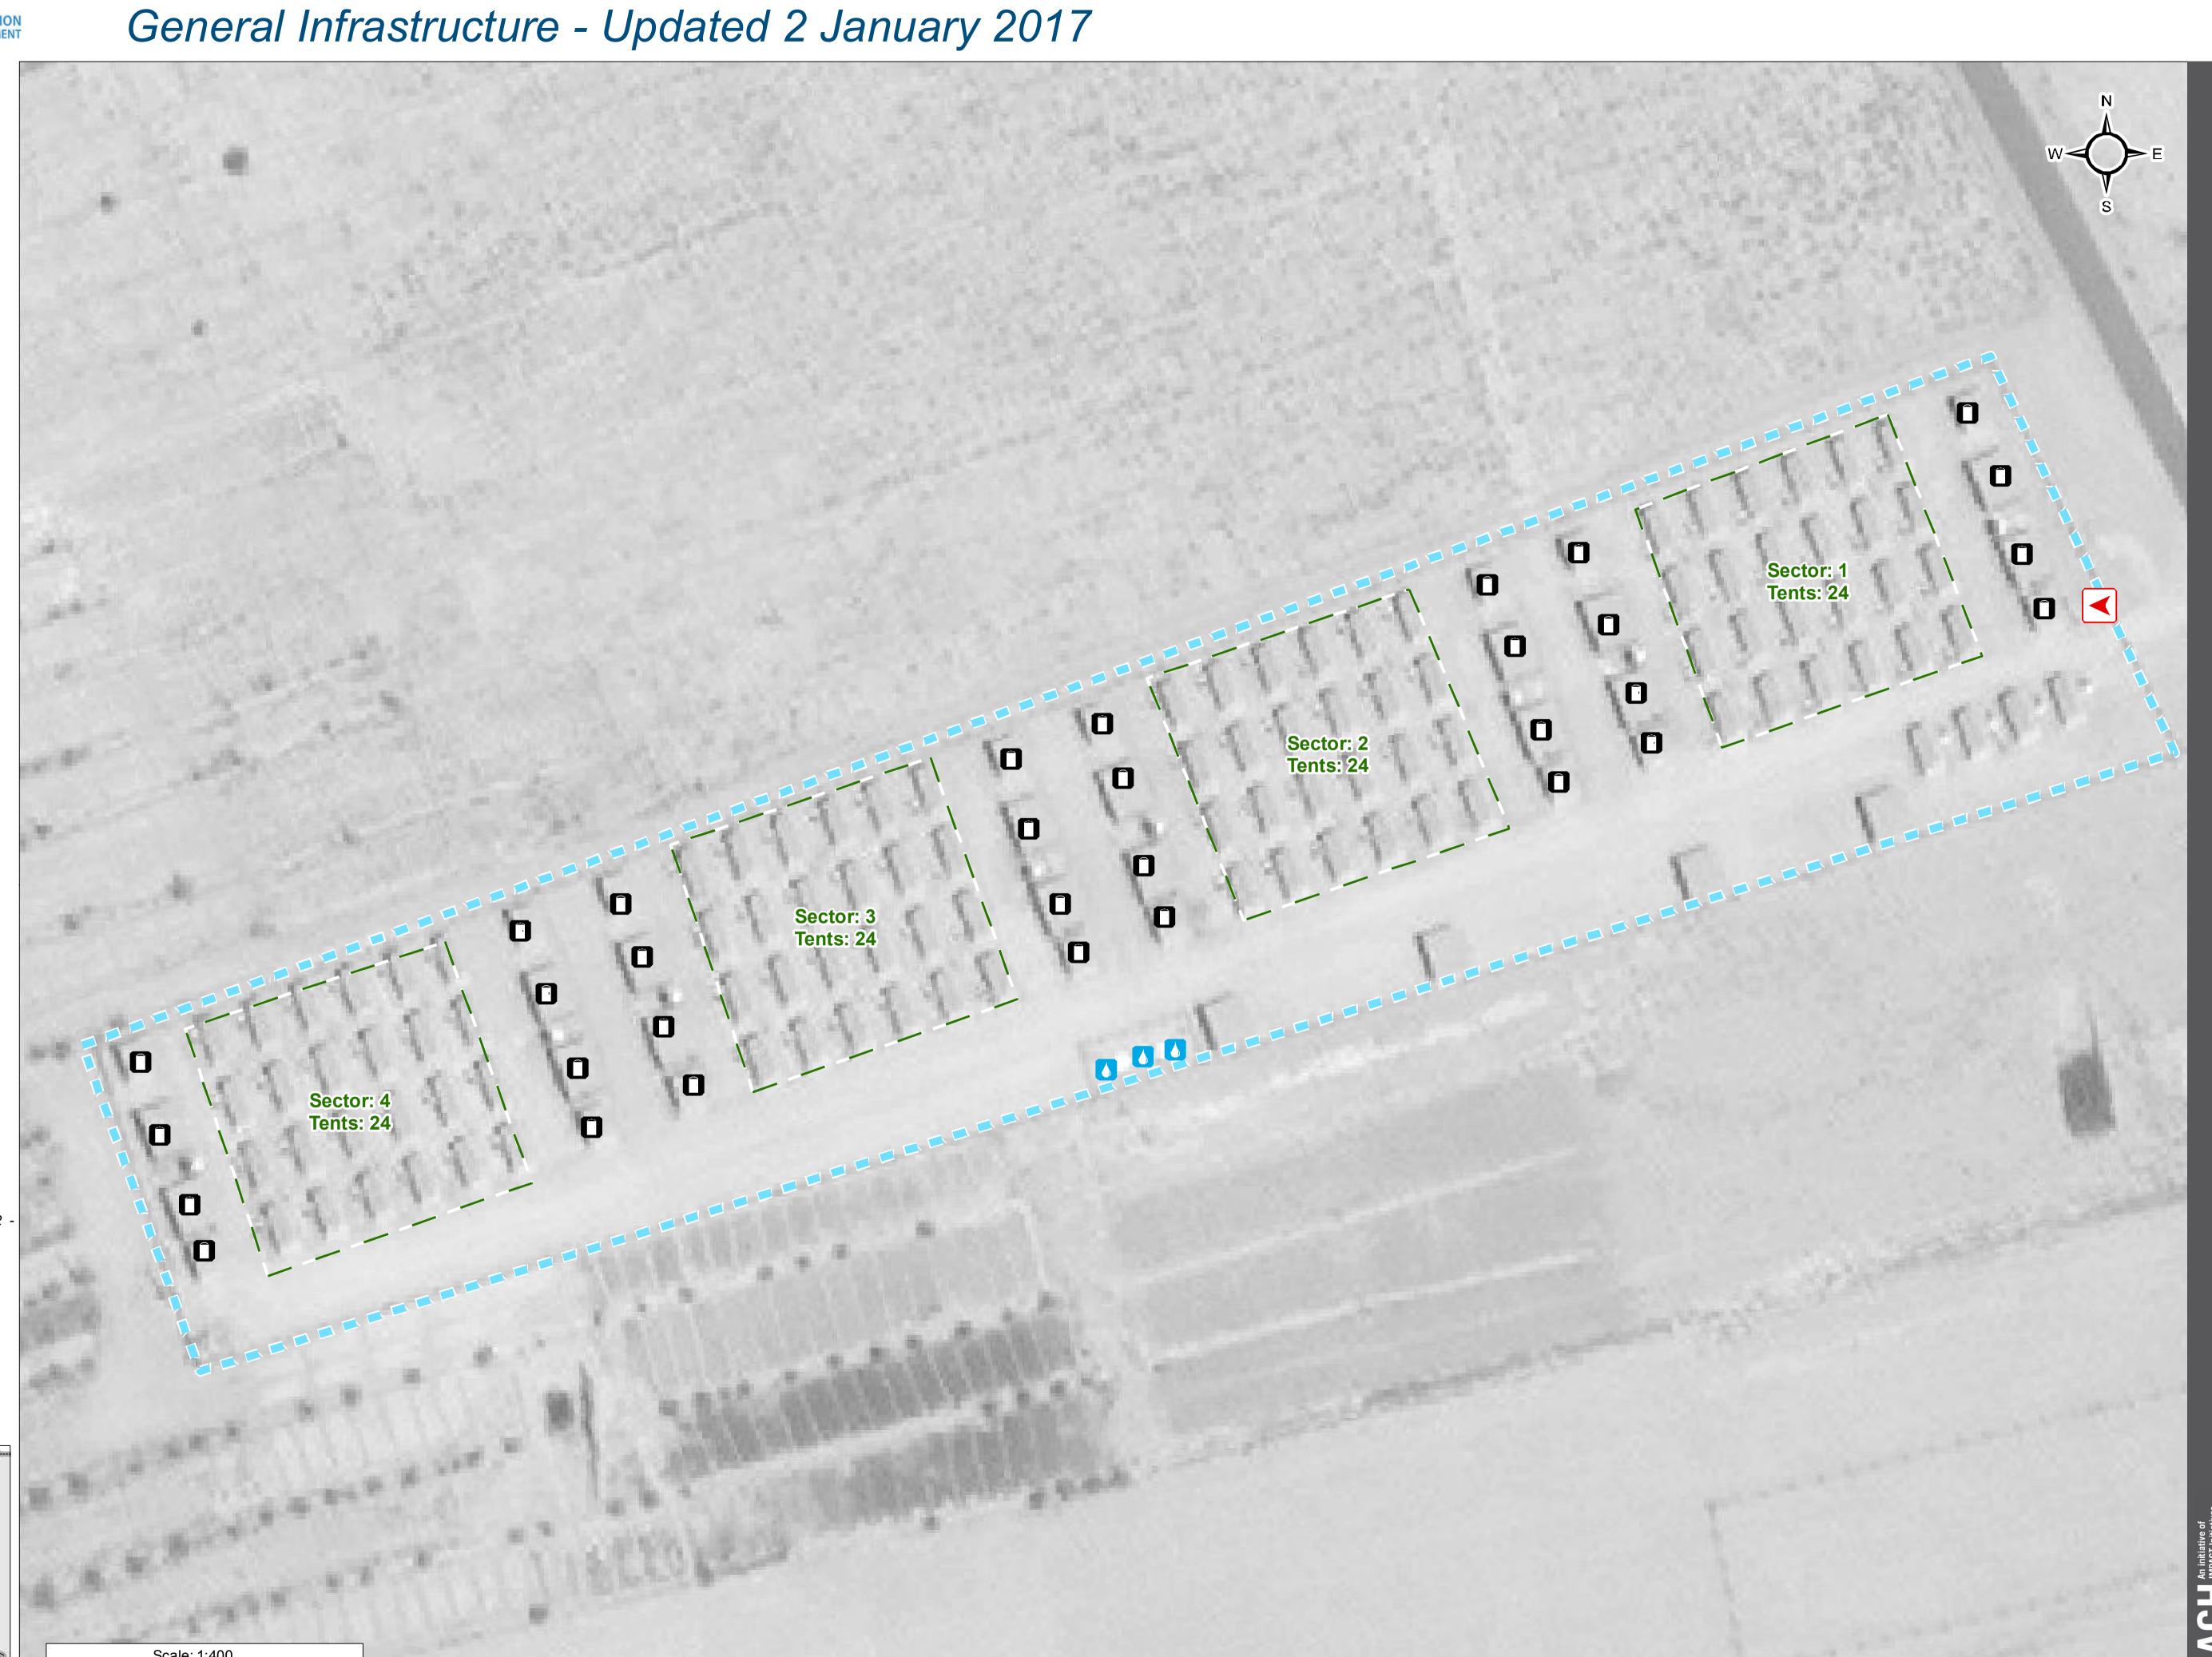

## IRAQ - Najaf Governorate - Al Najaf RHU Camp

For Humanitarian Purposes Only Production date: 2 February 2017

Camp Infrastructure

Delineation

\_\_\_

Entrance

Latrine + Shower

Water Tank

GPS Coordinates of Camp Location: Longitude: 44° 19' 46.59" E (44.31667) Latitude: 32° 8' 42.62" N (32.14517)

Thematic Data: 09/2016 - REACH
Administrative boundaries: GADM
Background imagery: DigitalGlobe - WV2 8/9/2016
Projection: WGS 1984 UTM Zone 38N
Contact: iraq@reach-initiative.org
File: IRQ\_Map\_IDP\_AINajafRHU
\_2Feb2017