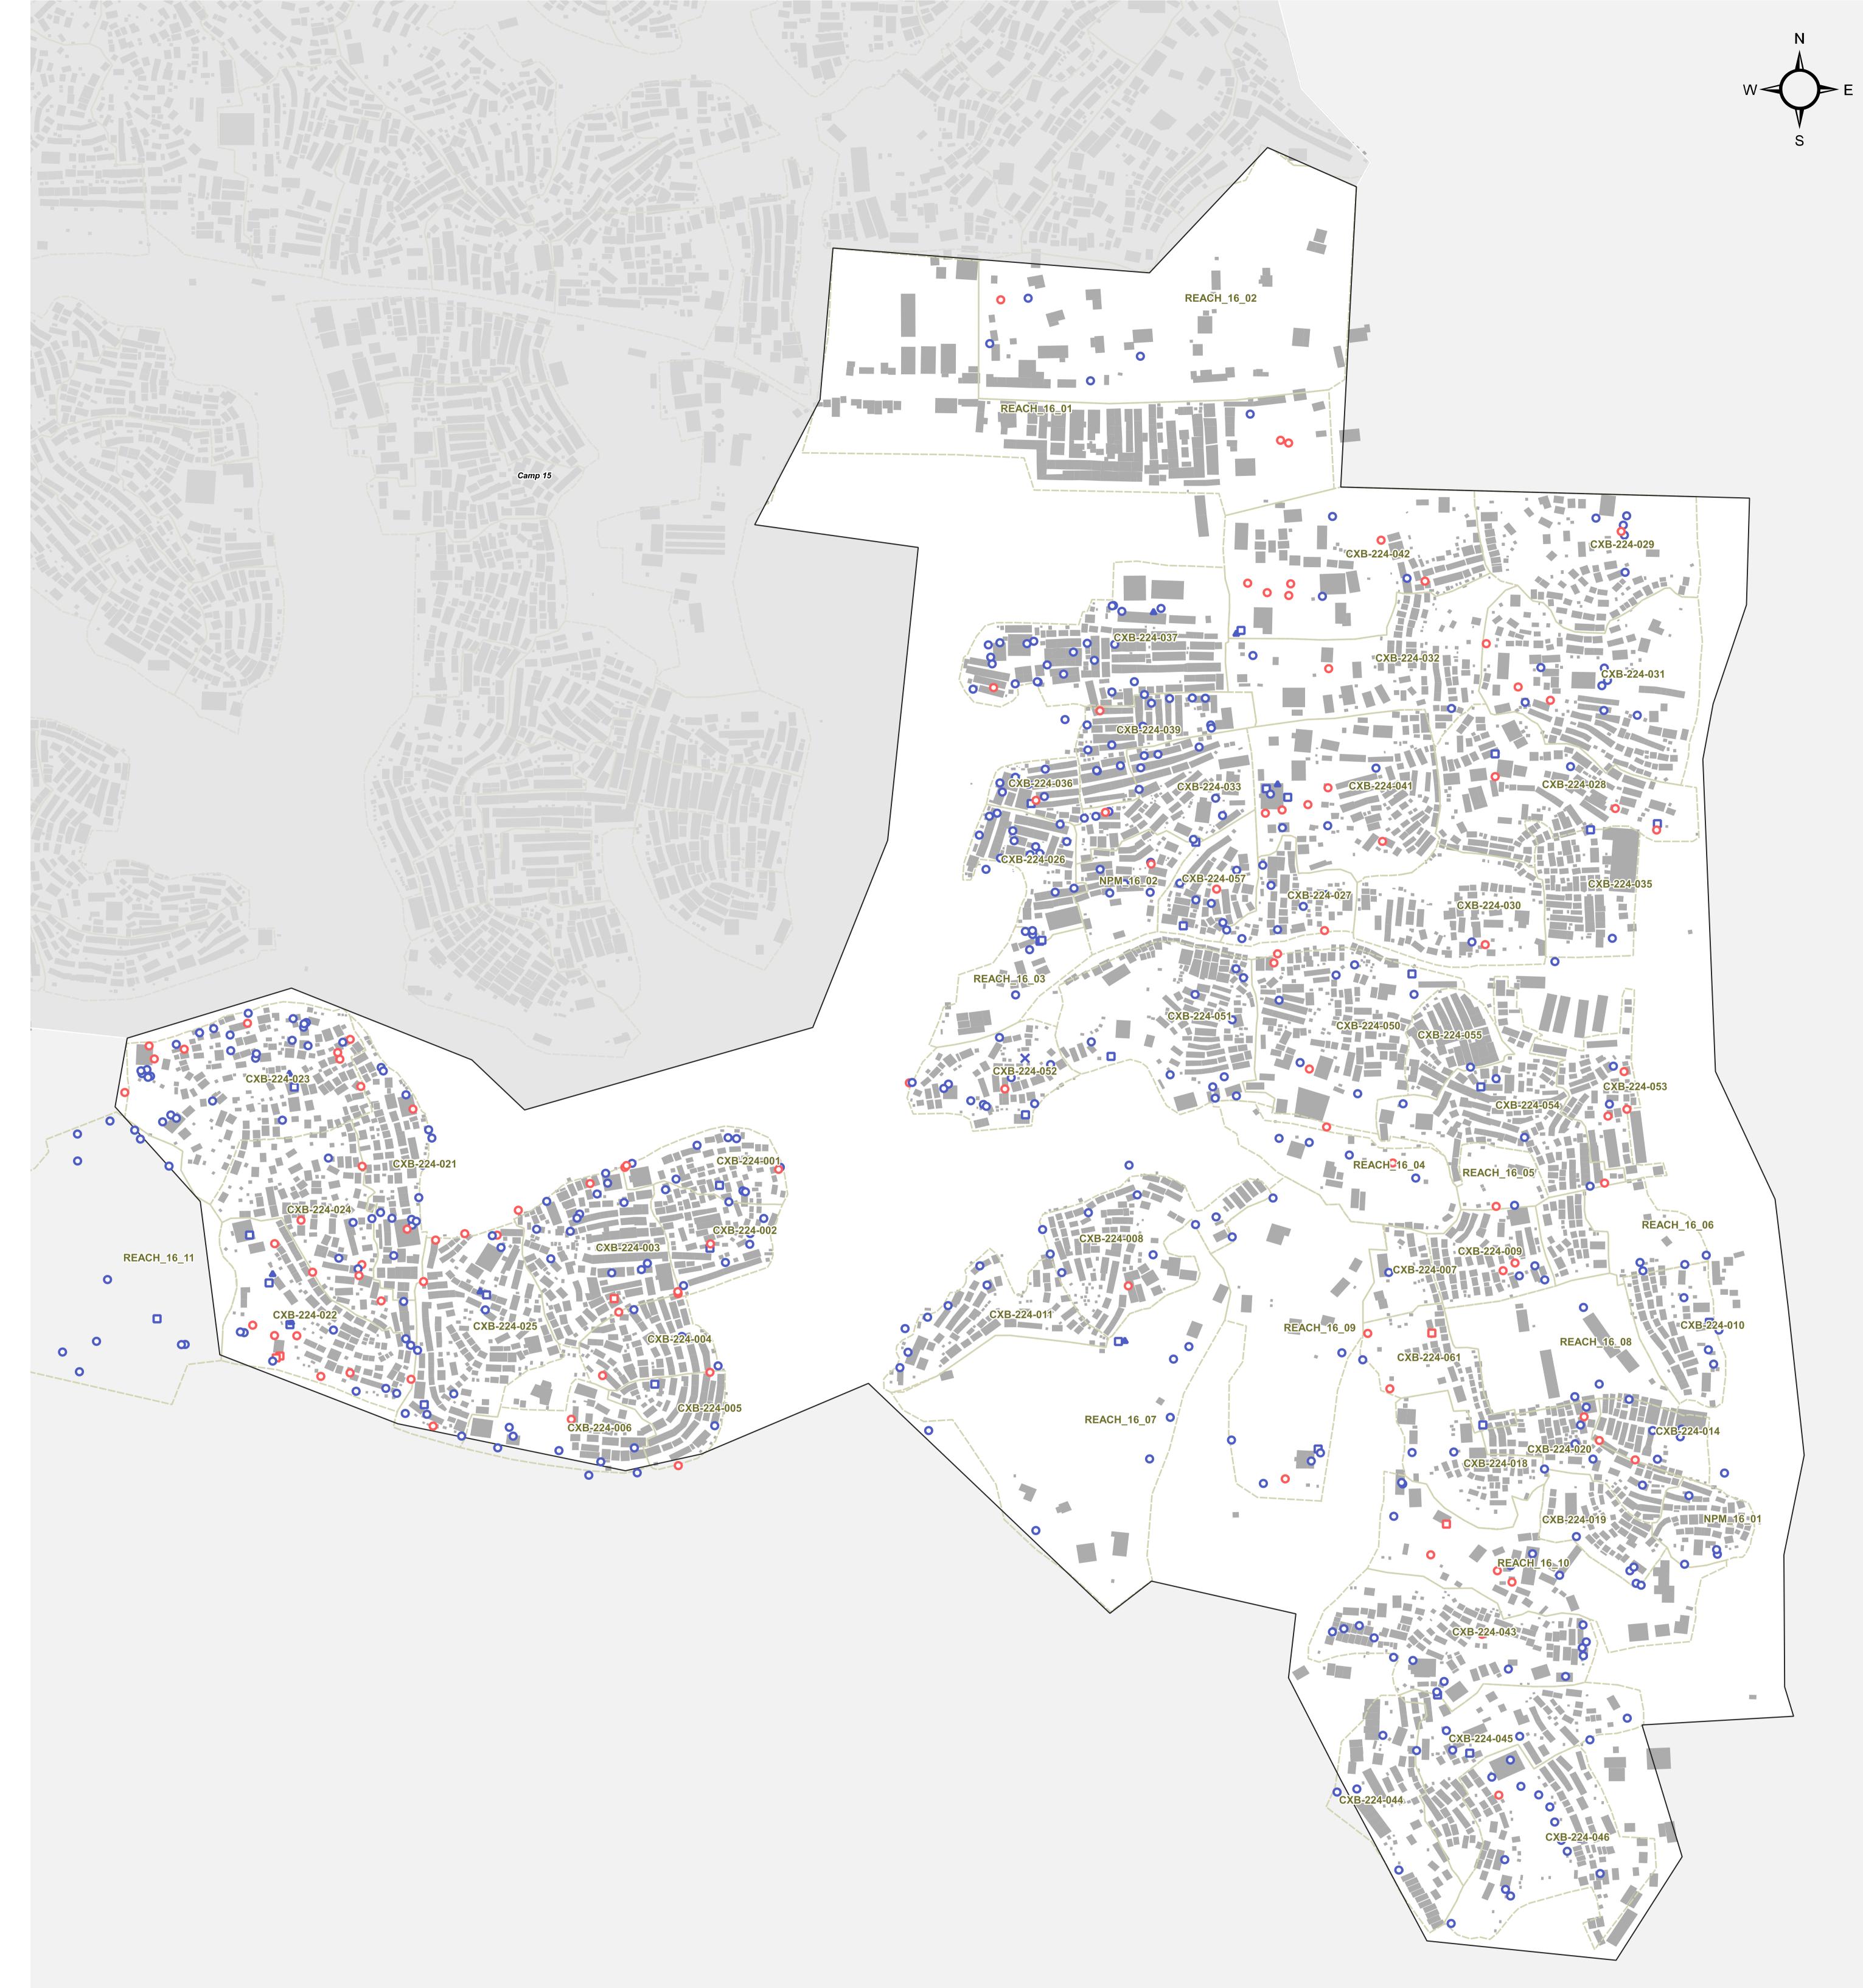

## ISCG INTER SECTOR COORDINATION GROUP BANGLADESH - Rohingya Refugee Crisis - Cox's Bazar District Camp 16 - Functioning and non functioning water structures - July 2018

Production date: 06 August 2018

## Functioning

• Tubewell

Water Tank

- Tubewells
- Tapstand
- Water Tank
- × Unimproved Water Sources

## Boundaries Camps Mahjee blocks Shelters

In support of the

Data Sources: Camp Infrastructure - REACH Shelter Footprints - OSM Camp / Majhee / Admin Boundaries - ISCG / IOM / OCHA

Coordinate System: WGS 1984 UTM Zone 46N Projection: Transverse Mercator Contact: reach.mapping@impact-initiatives.org