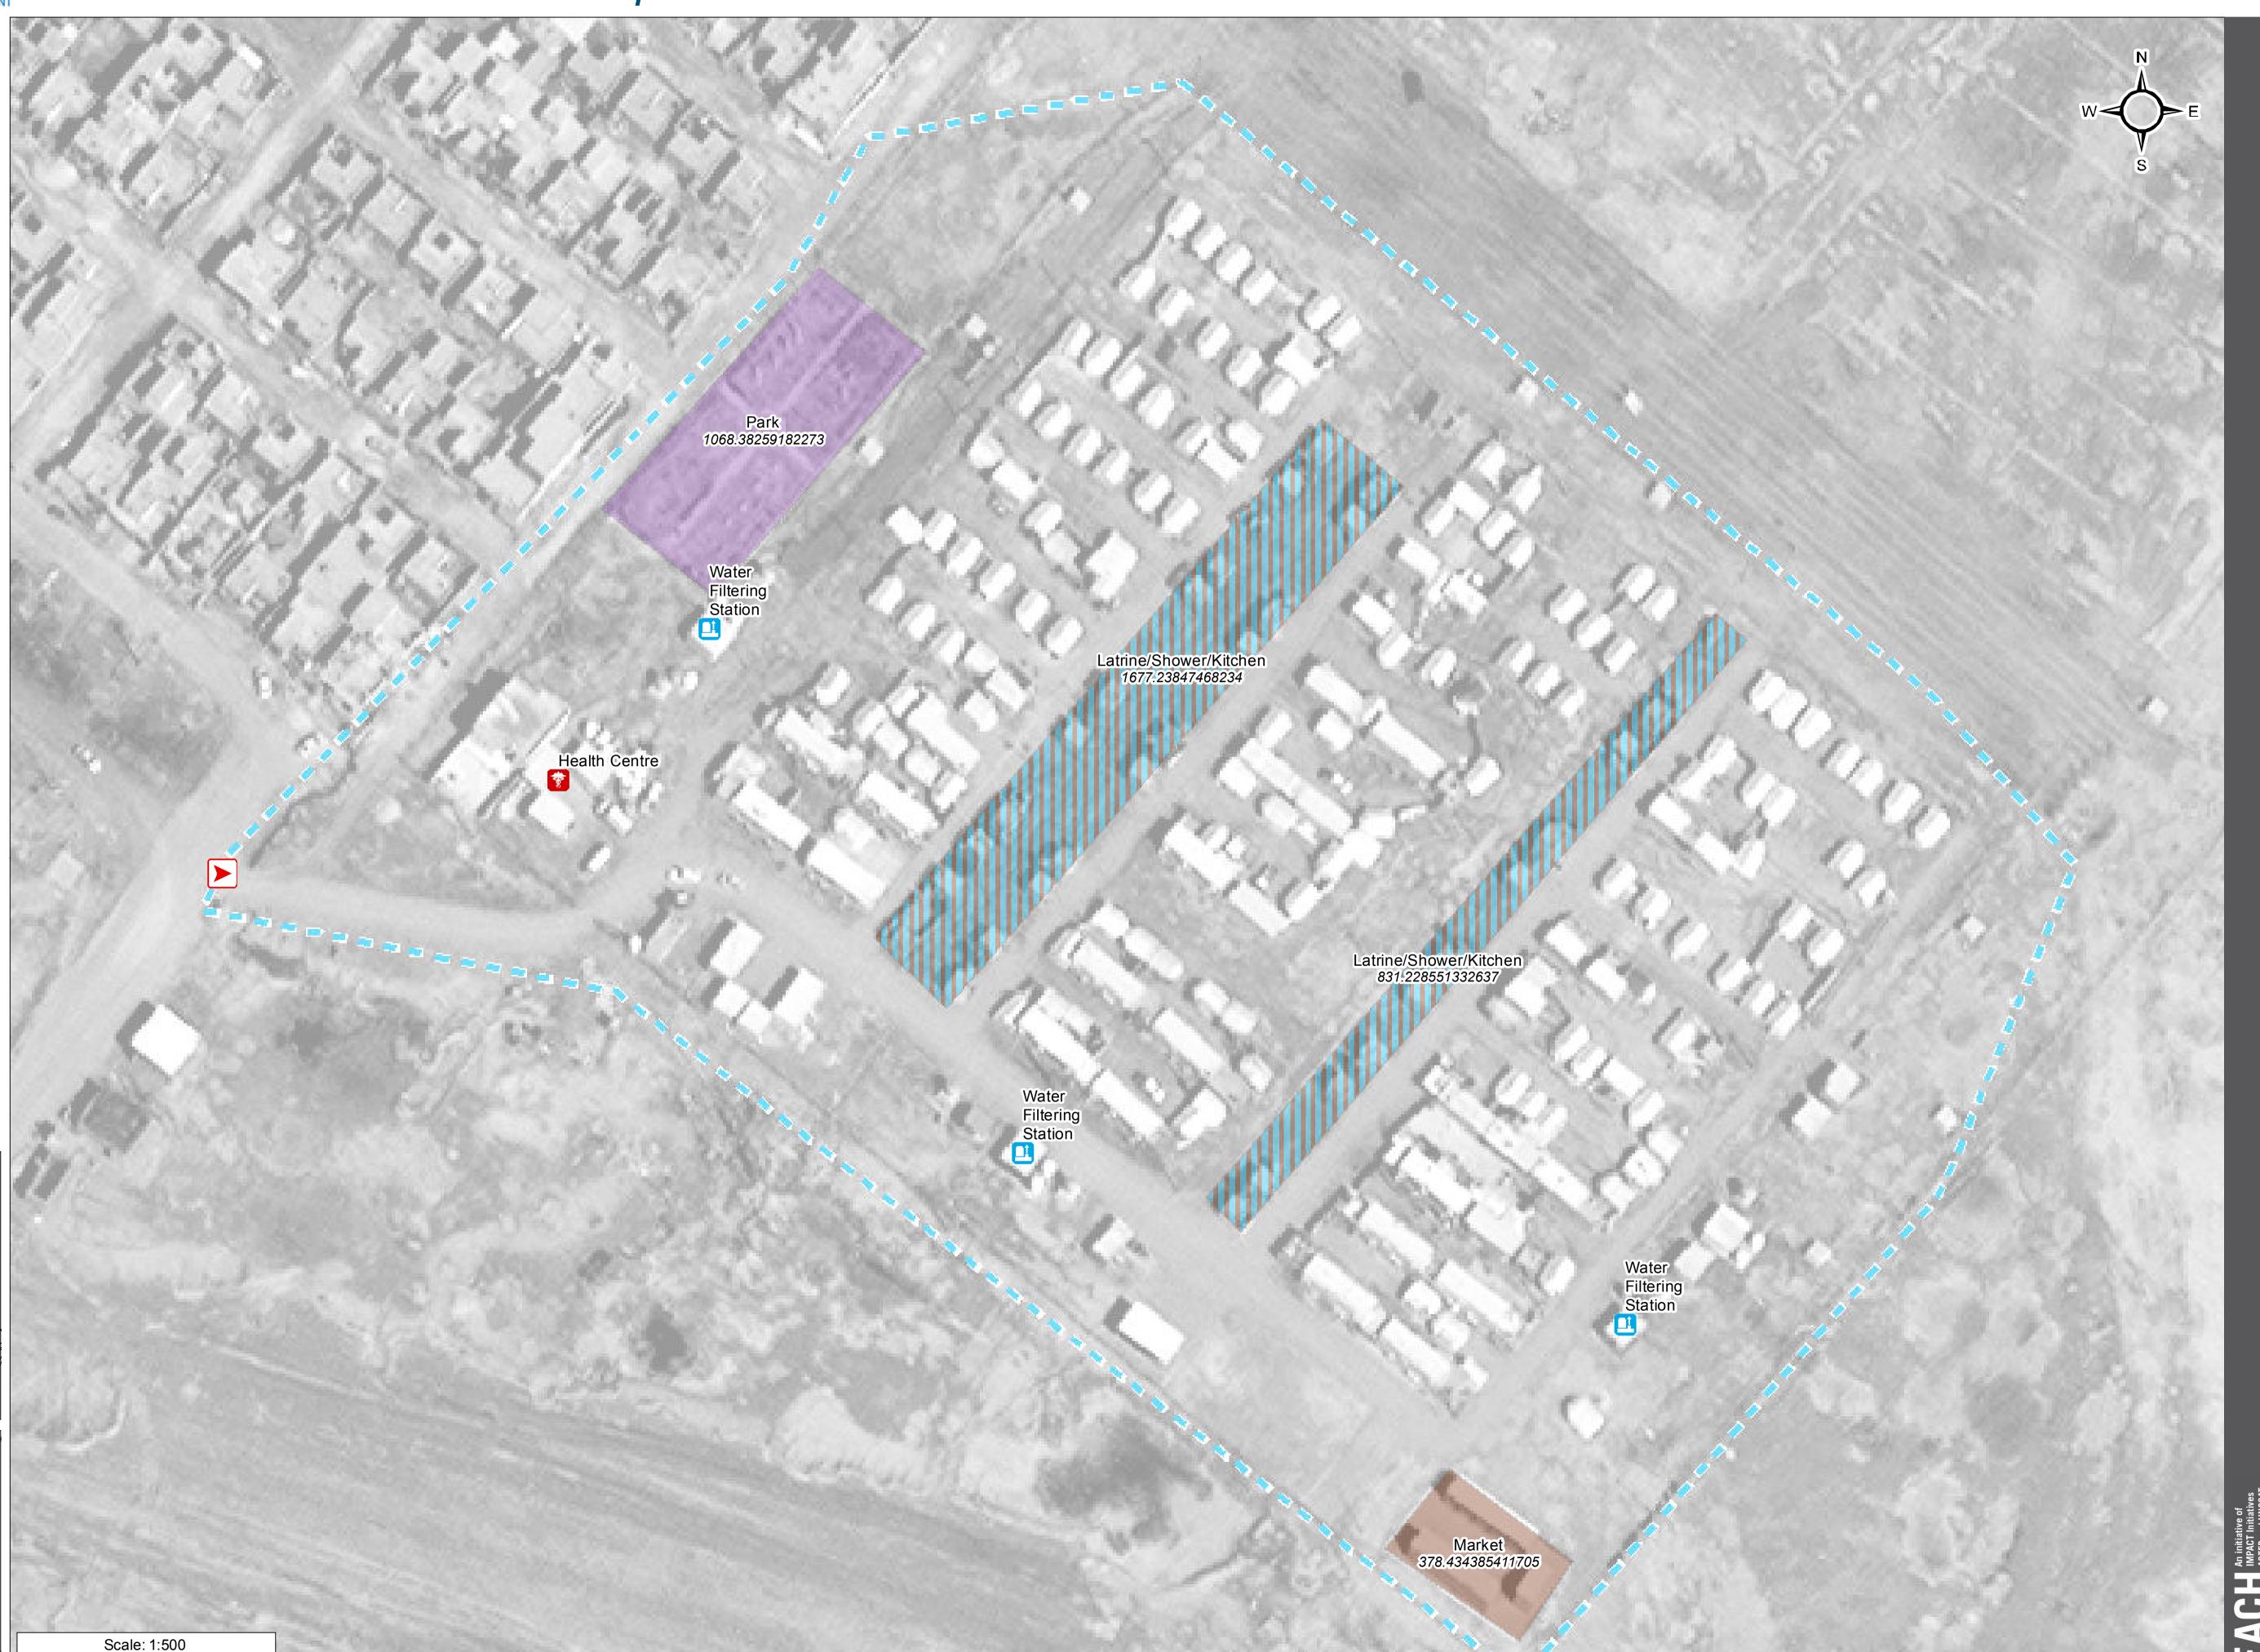

**Camp Infrastructure** 

Community Area

Wash / Service

Water Station

GPS Coordinates of Camp Location: Longitude: 47° 10' 0.15" E

Latitude: 31° 53' 7.23" N (31.88533)

Thematic Data: 30/12/2016 - REACH Administrative boundaries: GADM

Projection: WGS 1984 UTM Zone 38N Contact: iraq@reach-initiative.org

08/03/2016

mentioned on this map.

SAUDI ARABIA

Background imagery: DigitalGlobe - WV2 -

IRQ\_Map\_IDP\_Eyesofmissan\_23Nov2016

Note: Data, designations and boundaries contained on this map are not warranted to be

error-free and do not imply acceptance by the

REACH partners, associates or donors

Eyes of

Amara

IRAN

Delineation

## IRAQ - Missan Governorate - Eyes of Missan Camp

For Humanitarian Purposes Only Production date: 2 February 2017

General Infrastructure - Updated 30 December 2017