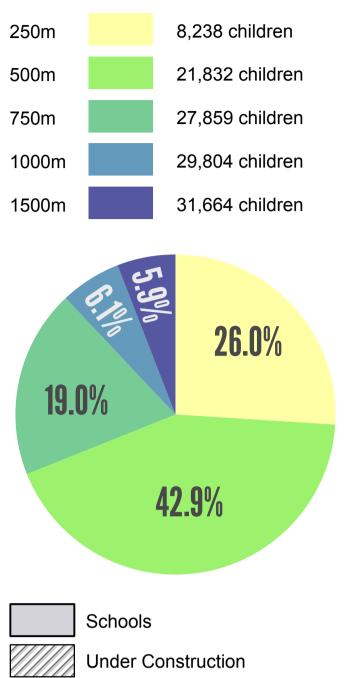

## Distance to school and number of children (aged 5-17) within each range

Note: The number of children aged 5-17 is distance. For for each cumulative example, 29,804 total children live within 1000m from any of the schools, but 1,945 children live between 750-1000m of any of the schools.