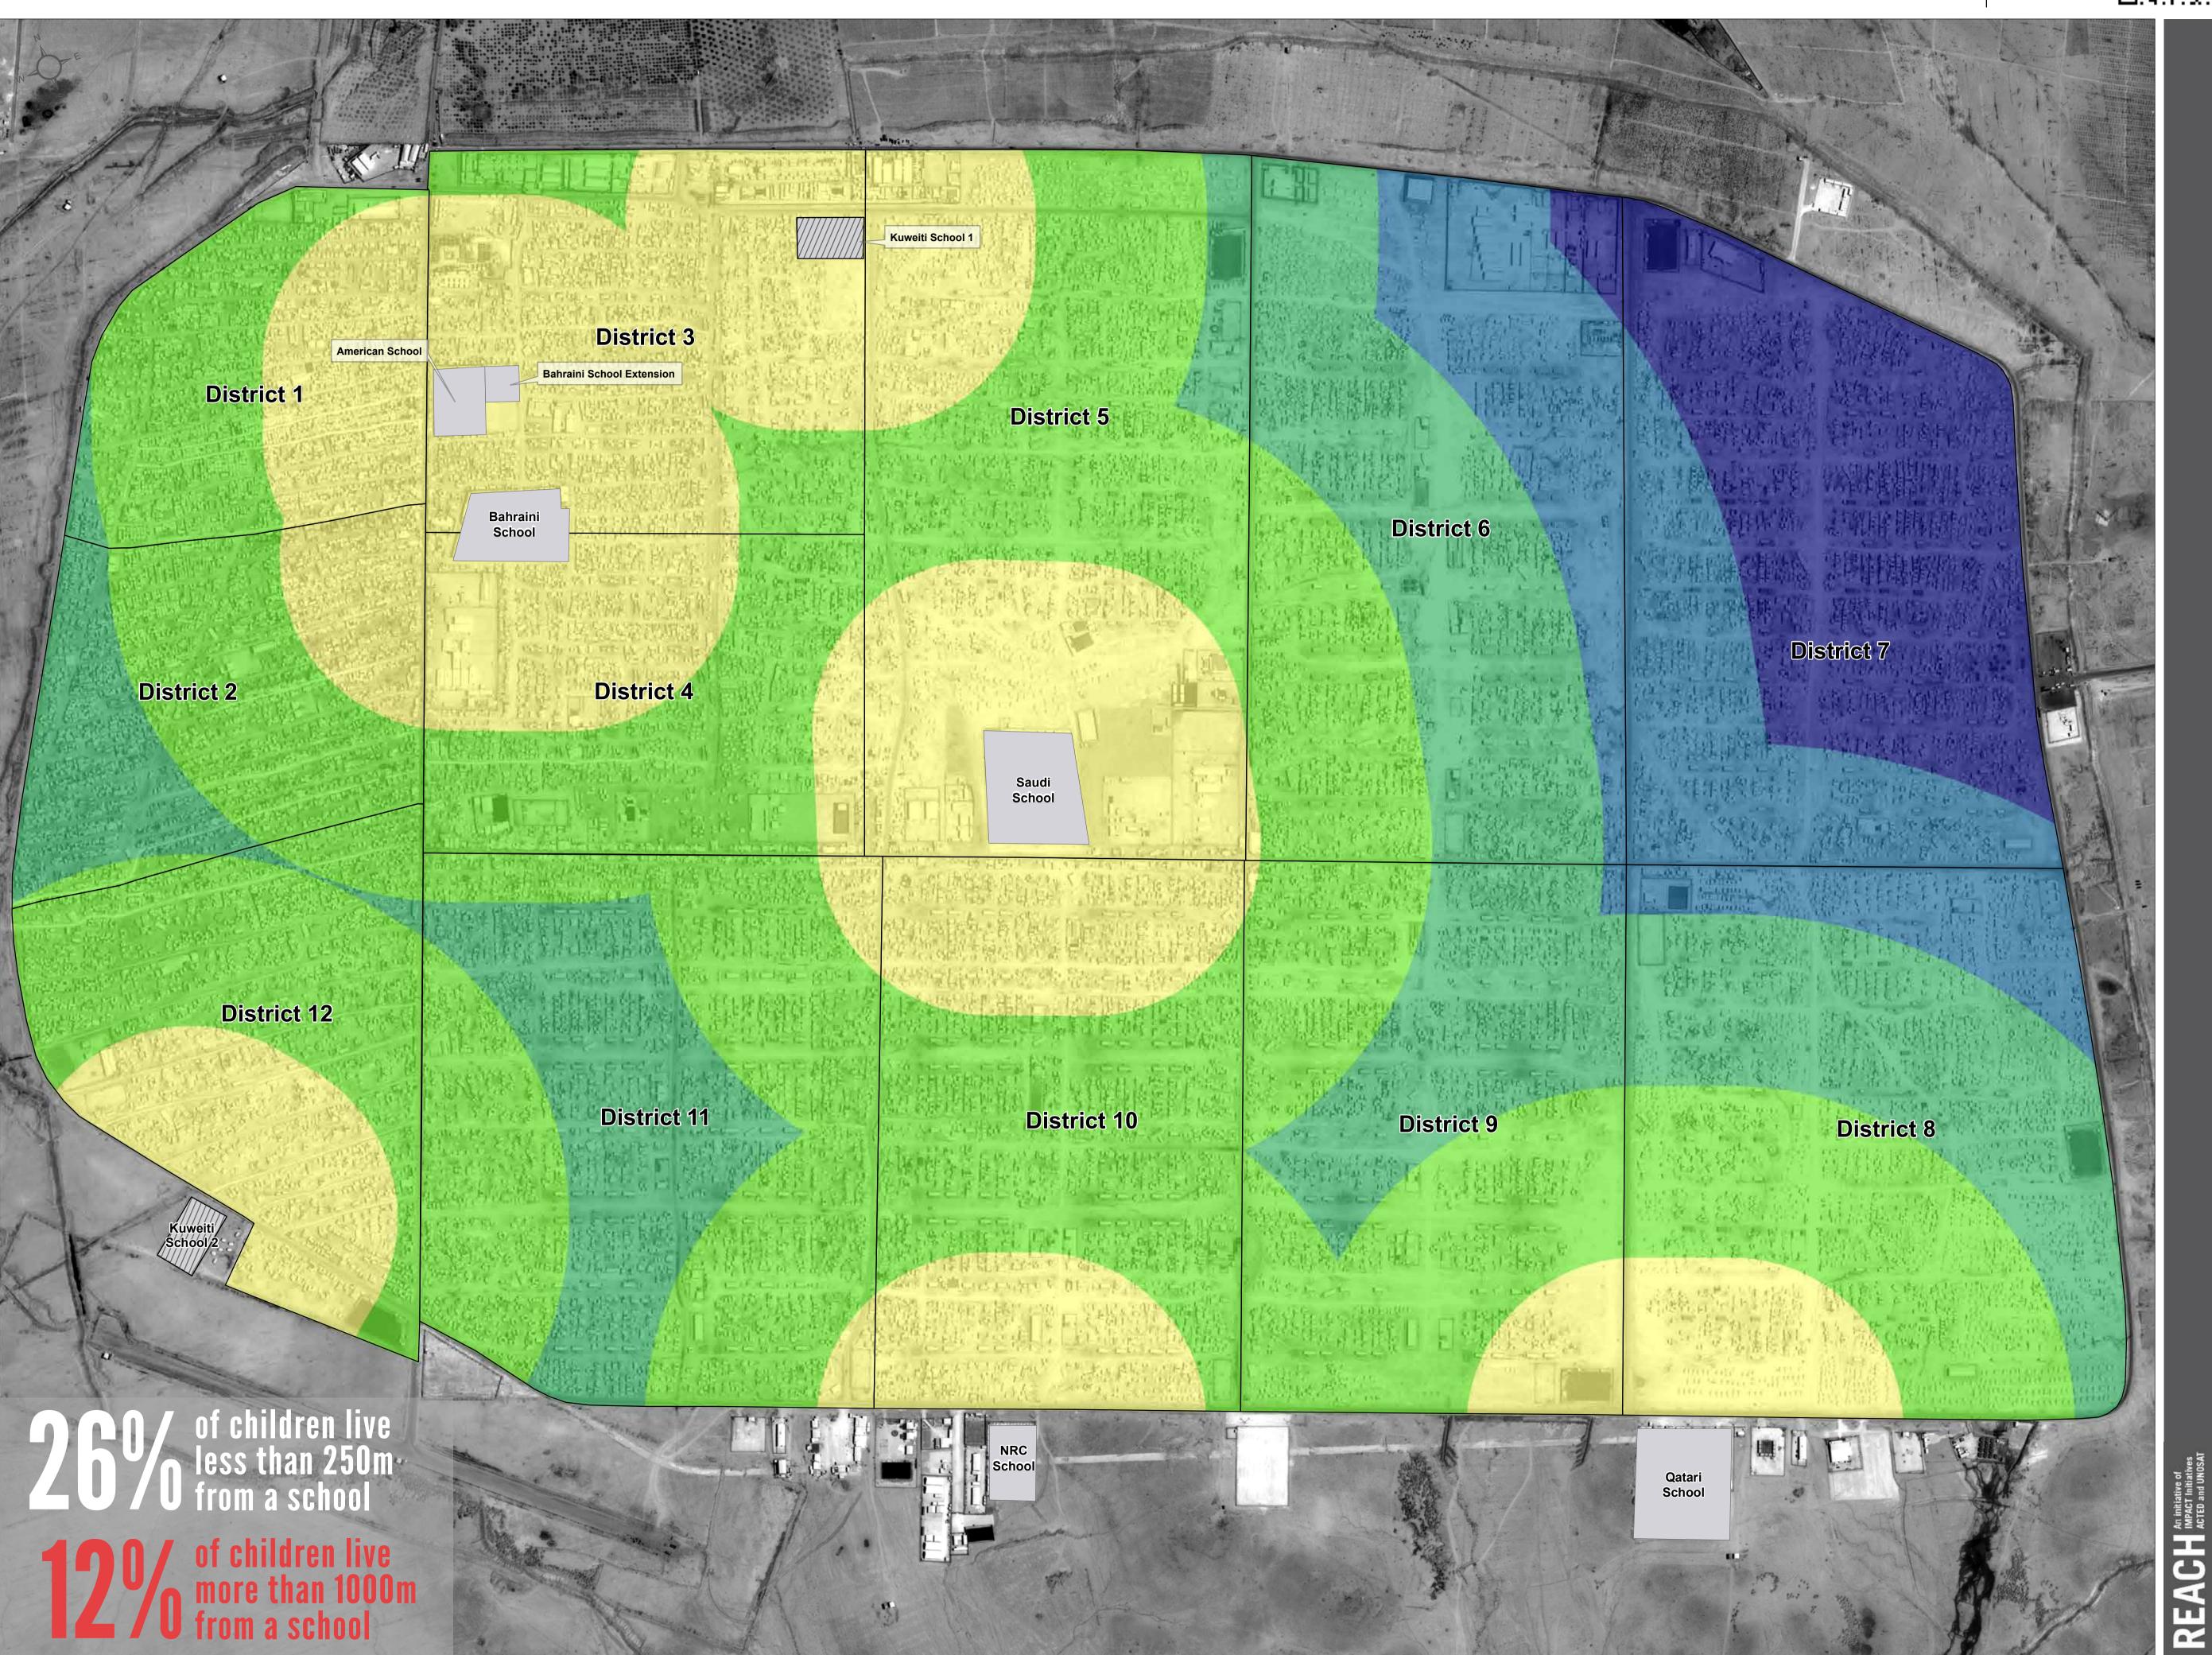

## **Unicef** JORDAN - Al Za'atari Refugee Camp Distance to School

## Distance to school and number of children (aged 5-17) within each range

Note: The number of children aged 5-17 is distance. For for each cumulative example, 29,804 total children live within 1000m from any of the schools, but 1,945 children live between 750-1000m of any of the schools.