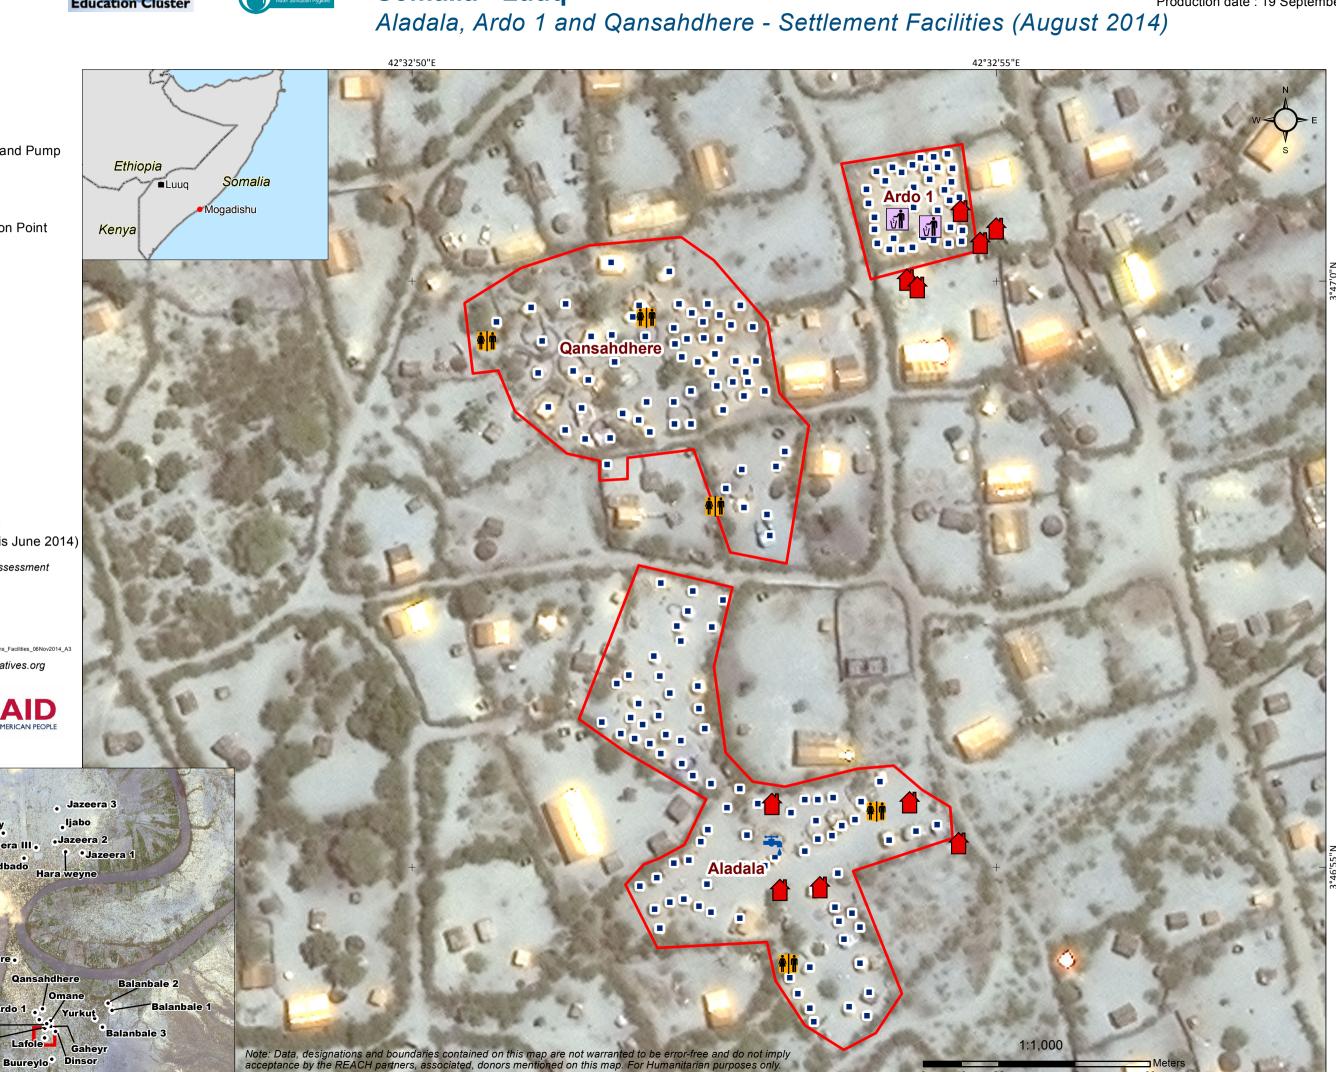

# Somalia - Luuq

For Humanitarian Relief Purposes Only Production date: 19 September 2014

Adults

### Water points

Other Piped System

Protected Well-without Hand Pump

Tank and Tap

Water Kiosk

Water Trucking Distribution Point

# Latrine

Household latrine

Communal latrine

## **Facilities**

Community centre

Garbage collection point

Health Facility

Assessed IDP settlement

Shelter (UNOSAT analysis June 2014)

Facilities and IDP sections: REACH assessment Shelter Points: UNOSAT Admin level: OCHA COD Imagery Date (1): 14 June 2014