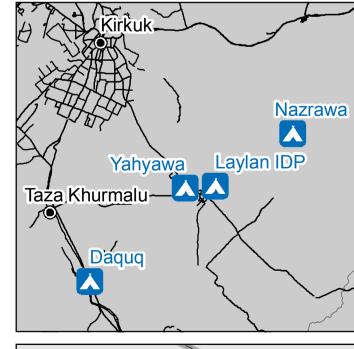

## GPS Coordinates of Camp Location: Longitude: 44° 22' 49.591" E (44.38044) Latitude: 35° 14' 4.914" N (35.2347)

Thematic Data: - 24/1/2017 REACH
Administrative boundaries: GADM
Background imagery: DigitalGlobe - WV2 - 2/1/2017