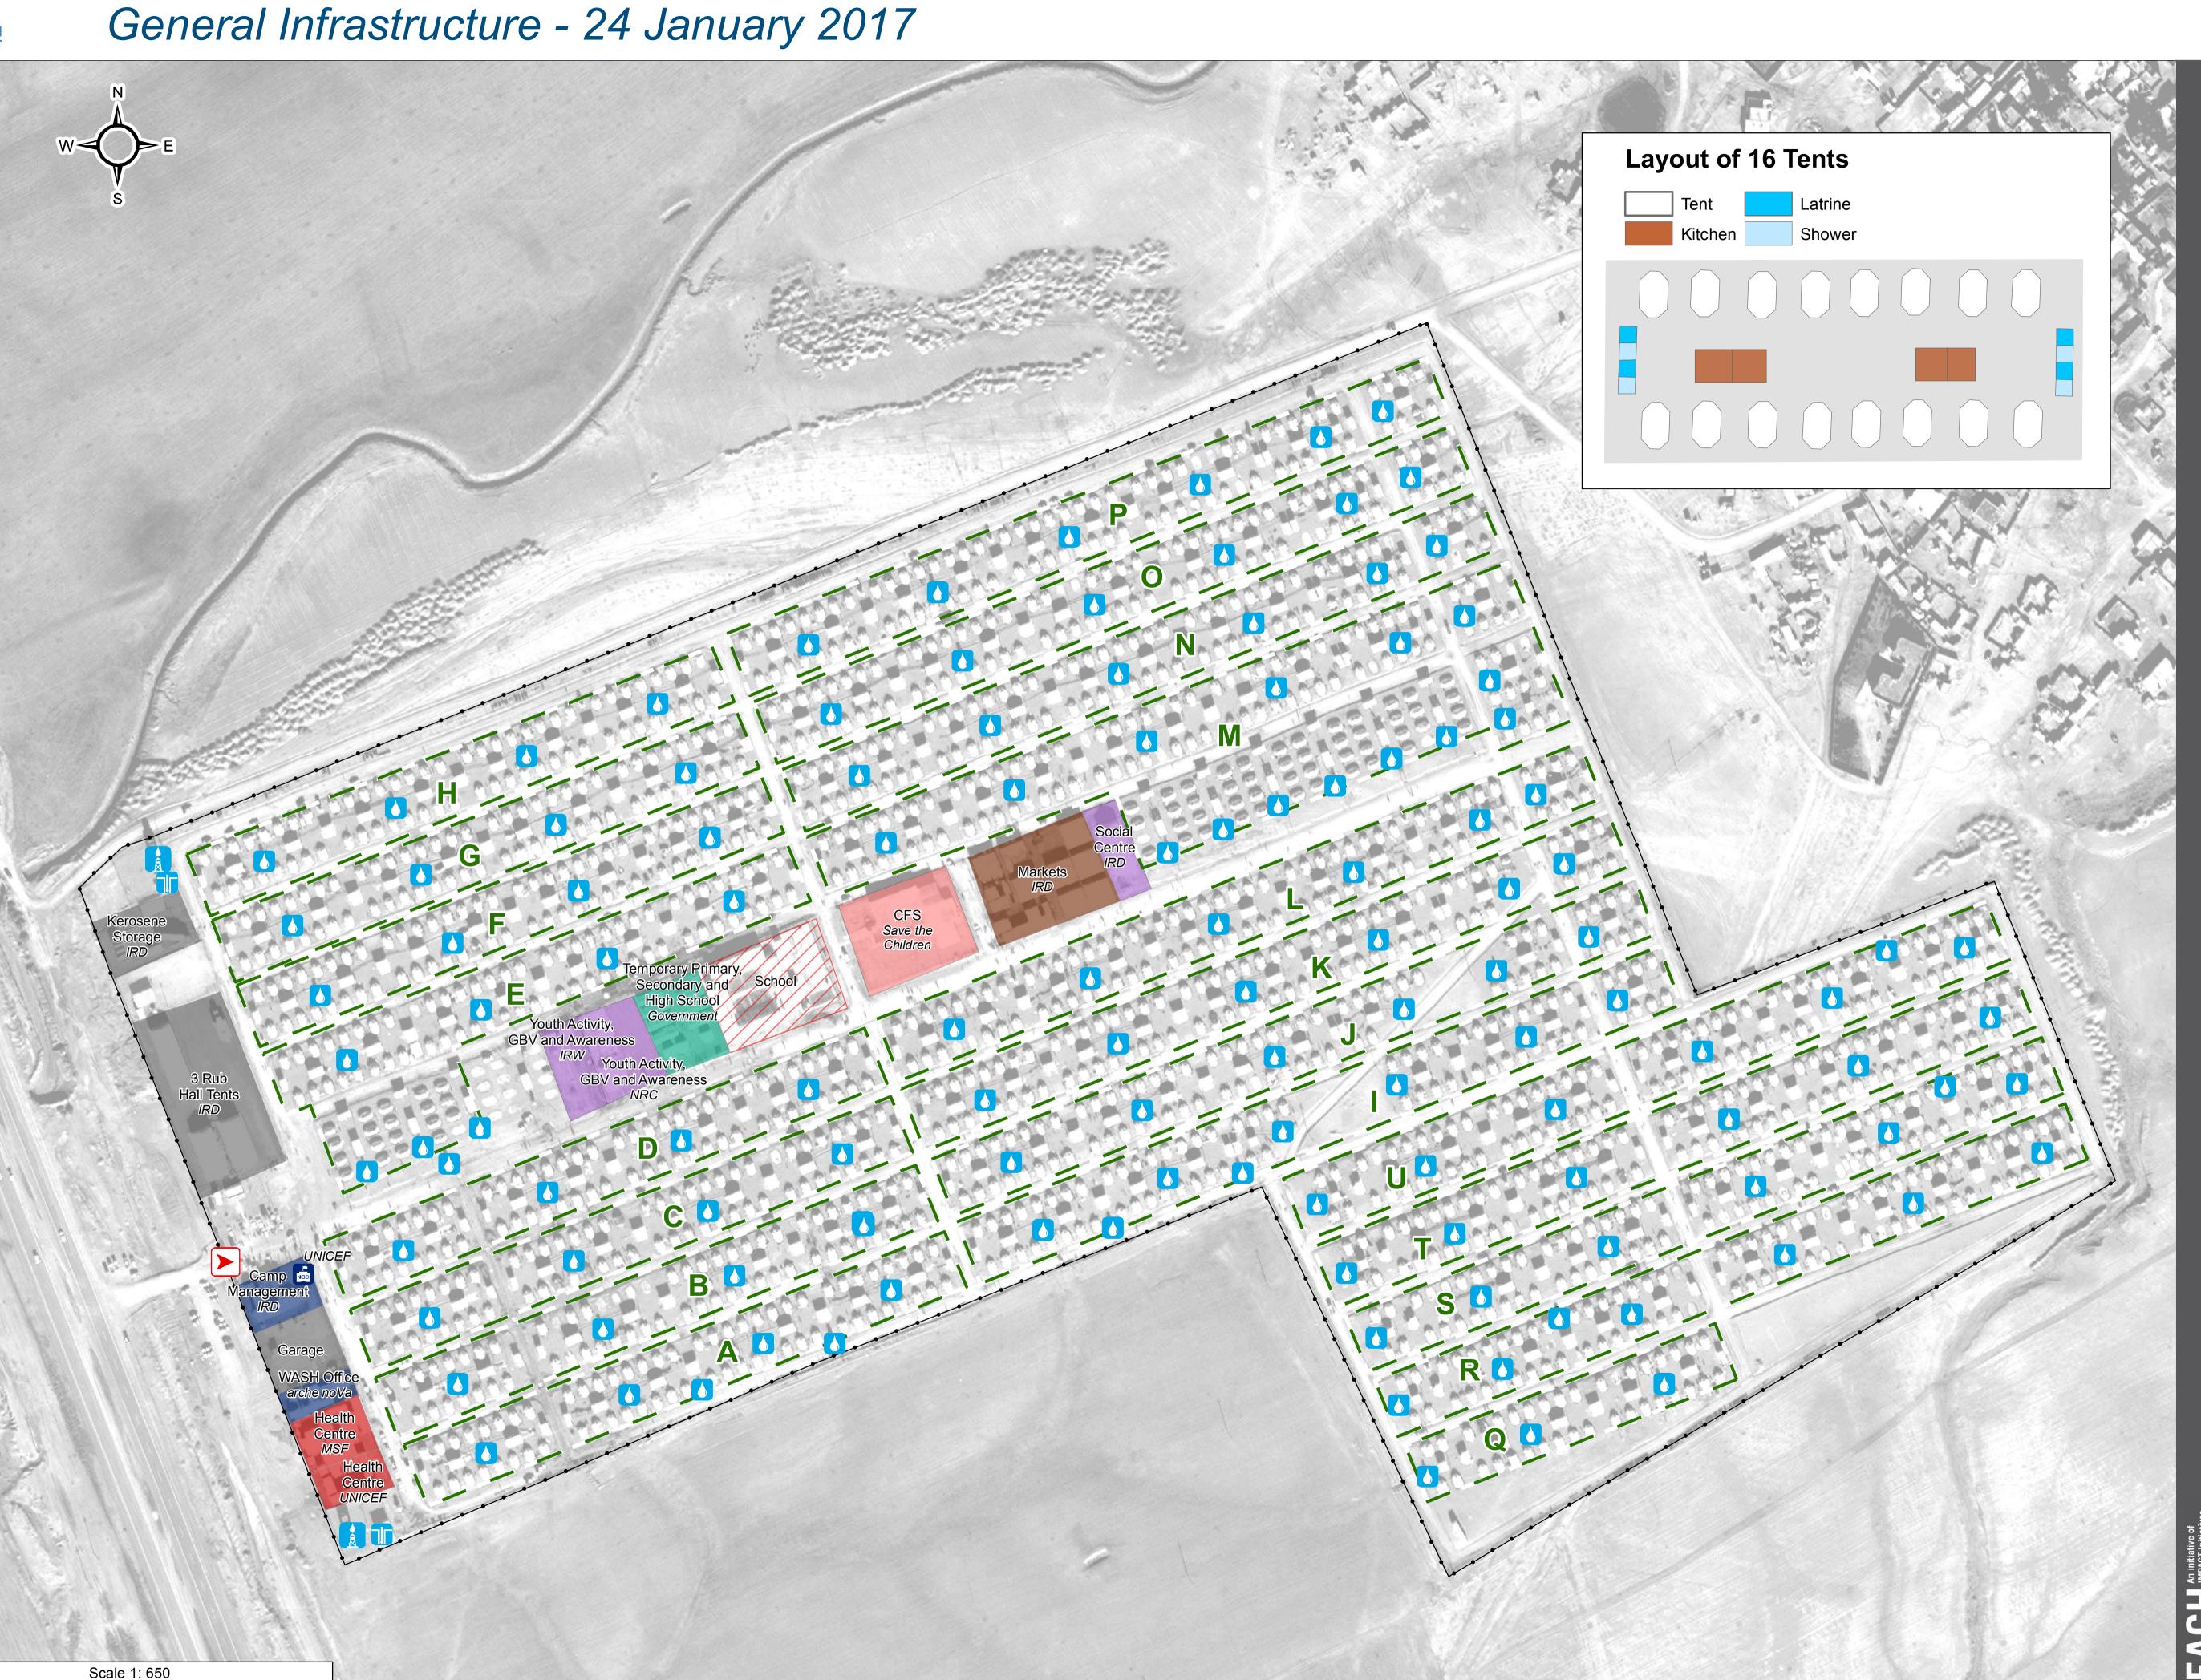

For Humanitarian Purposes Only Production date: 24 January 2017

## Camp Infrastructure

Fence

Sector (A - U)

Under Construction

Health

Office

Education

Child Friendly Space
Community Area

Service

Storage

Cffic

Water Tank (127)

Borehole (2)

Elevated Water Tank (2)

## GPS Coordinates of Camp Location: Longitude: 44° 22' 49.591" E (44.38044) Latitude: 35° 14' 4.914" N (35.2347)

Thematic Data: - 24/1/2017 REACH
Administrative boundaries: GADM
Background imagery: DigitalGlobe - WV2 - 2/1/2017

Projection: WGS 1984 UTM Zone 38N Contact : iraq@reach-initiative.org File: IRQ\_MAP\_IDP\_Daquq\_24Jan2017

Note: Data, designations and boundaries contained on this map are not warranted to be error-free and do not imply acceptance by the REACH partners, associates or donors mentioned on this map.